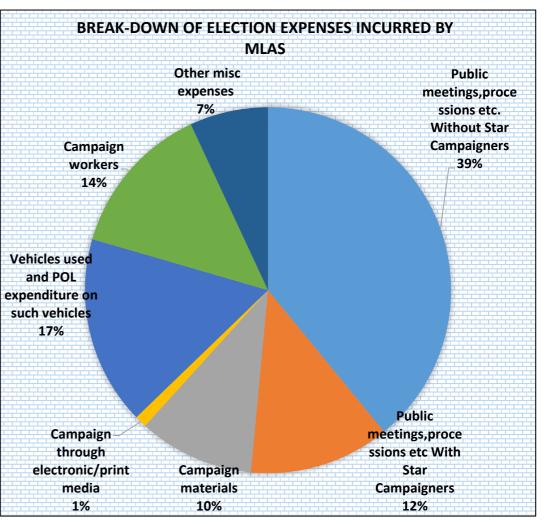

Figure 2: Break-down of Election Expenses Incurred by MLAs

- 8. <u>Expense on Campaigning through electronic/print media</u>: 108 (86%) MLAs have declared that they have not spent ANY amount on campaigning through electronic/print media.
- 9. Expense on Campaign Workers: 24 (19%) MLAs have declared that they have not spent ANY amount on campaign workers.
- 10. Expense on Vehicles used: 4 (3%) MLAs have declared that they have not spent ANY amount on Vehicles Used.
- 11. *Expense on Campaign Materials.*: 33 (26%) MLAs have declared that they have not spent ANY amount on Campaign Materials.
- 12. Party-wise average expenses on Public Meetings, Processions with Star Campaigner: