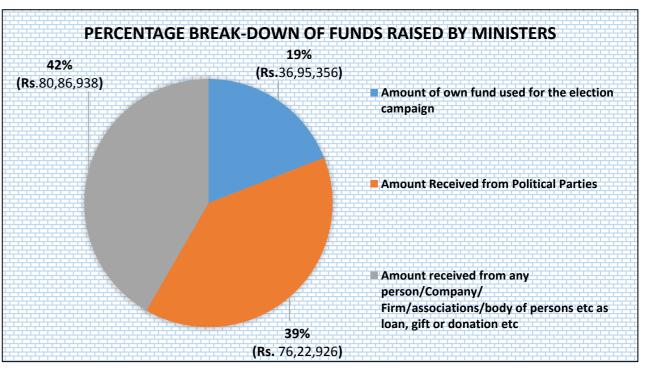

# Summary and Highlights of Funds Raised by Ministers in the Assam Assembly 2016 Elections

- 1. <u>Percentage break-down of funds received by</u> <u>Ministers:</u> Out of the total funds received by Ministers, 39% funds were raised from political parties, 19% were raised by Ministers themselves and 42% funds were raised from other sources.
- <u>Ministers Who Raised Funds from Political</u> <u>Party:</u> Out of the all 11 Ministers analyzed, 2 (18%) Ministers have declared that they have not received any funds from political parties.
- 3. <u>Ministers Who Raised Funds through any</u> <u>person/ company/ firm/ associations/ body</u> <u>of persons etc as loan, gift or donation etc:</u> Out of the 11 Ministers analyzed, 3 (27%) Ministers have declared that they have not received any funds from any person/ company/ firm/ associations/ body of persons etc as loan, gift or donation etc.

Figure 11: Percentage Break-down of Funds Raised by Ministers