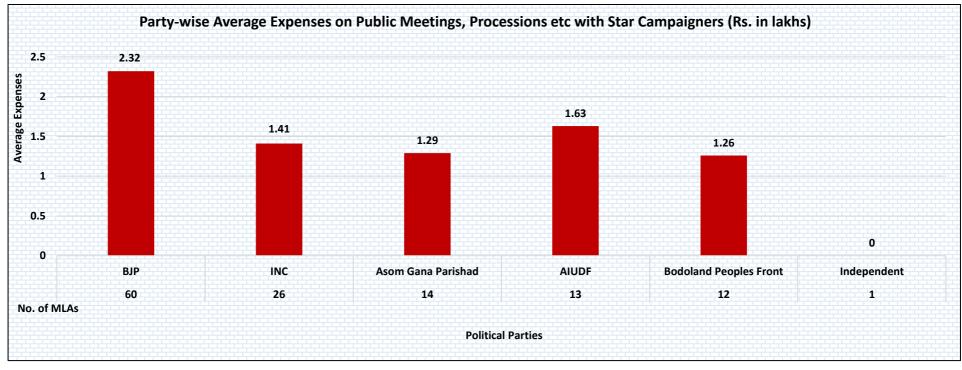

Figure 2: Break-down of Election Expenses Incurred by MLAs

- 8. <u>Expense on Campaigning through electronic/print media</u>: 108 (86%) MLAs have declared that they have not spent ANY amount on campaigning through electronic/print media.
- 9. Expense on Campaign Workers: 24 (19%) MLAs have declared that they have not spent ANY amount on campaign workers.
- 10. Expense on Vehicles used: 4 (3%) MLAs have declared that they have not spent ANY amount on Vehicles Used.
- 11. *Expense on Campaign Materials.*: 33 (26%) MLAs have declared that they have not spent ANY amount on Campaign Materials.
- 12. Party-wise average expenses on Public Meetings, Processions with Star Campaigner:

Figure 3: Party-wise Average Expenses on Public Meetings, Processions etc with Star Campaigners (Rs. in lakhs)

## Party-wise Average Expenses on Public Meetings, Processions etc with and without Star Campaigners

| S.No. | Party                        | No. of MLAs<br>Analyzed | Average Limit<br>(Rs.) | Average Election Expense<br>(Rs.) | Average Expense on<br>Meetings, Processions<br>etc with star<br>campaigners (Rs.) | % of Average Expense on<br>Meetings, Processions etc<br>with star campaigners | Average Expense on<br>Meetings, Processions etc<br>without star campaigners<br>(Rs.) | % of Average Expense on<br>Meetings, Processions etc<br>without star campaigners |
|-------|------------------------------|-------------------------|------------------------|-----------------------------------|-----------------------------------------------------------------------------------|-------------------------------------------------------------------------------|--------------------------------------------------------------------------------------|----------------------------------------------------------------------------------|
| 1     | BJP                          | 60                      | 28,00,000<br>28 Lacs+  | 15,11,023<br>15 Lacs+             | 2,32,458<br>2 Lacs+                                                               | 15 %                                                                          | 5,60,005<br>5 Lacs+                                                                  | 37 %                                                                             |
| 2     | INC                          | 26                      | 28,00,000<br>28 Lacs+  | 16,98,152<br>16 Lacs+             | 1,41,069<br>1 Lacs+                                                               | 8 %                                                                           | 7,48,166<br>7 Lacs+                                                                  | 44 %                                                                             |
| 3     | Asom<br>Gana<br>Parishad     | 14                      | 28,00,000<br>28 Lacs+  | 14,04,256<br>14 Lacs+             | 1,29,945<br>1 Lacs+                                                               | 9 %                                                                           | 4,56,368<br>4 Lacs+                                                                  | 33 %                                                                             |
| 4     | AIUDF                        | 13                      | 28,00,000<br>28 Lacs+  | 10,24,265<br>10 Lacs+             | 1,63,402<br>1 Lacs+                                                               | 16 %                                                                          | 3,17,312<br>3 Lacs+                                                                  | 31 %                                                                             |
| 5     | Bodoland<br>Peoples<br>Front | 12                      | 28,00,000<br>28 Lacs+  | 14,75,907<br>14 Lacs+             | 1,26,582<br>1 Lacs+                                                               | 9 %                                                                           | 7,49,965<br>7 Lacs+                                                                  | 51 %                                                                             |
| 6     | IND                          | 1                       | 28,00,000<br>28 Lacs+  | 7,89,250<br>7 Lacs+               | 0                                                                                 | 0 %                                                                           | 64,290<br>64 Thou+                                                                   | 8 %                                                                              |
|       | Total                        | 126                     | 28,00,000<br>28 Lacs+  | 14,78,480<br>14 Lacs+             | 1,83,157<br>1 Lacs+                                                               | 12 %                                                                          | 5,76,434<br>5 Lacs+                                                                  | 39 %                                                                             |