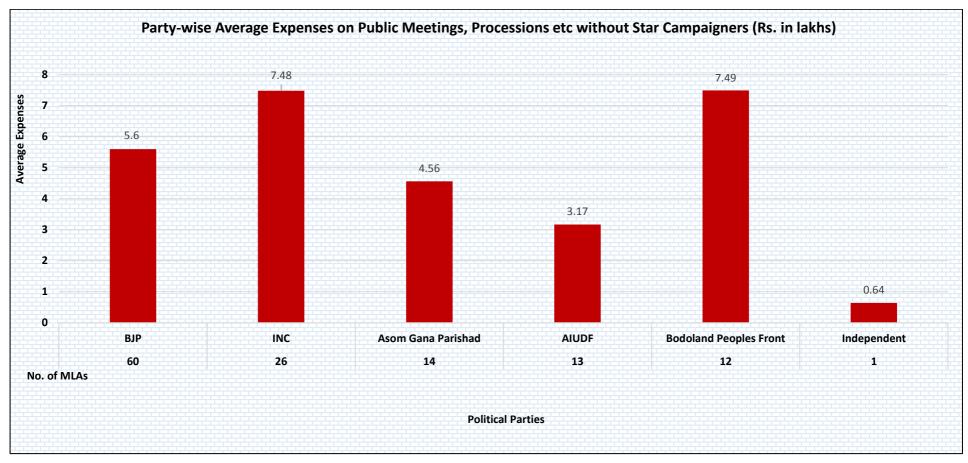

#### 13. <u>Party-wise average expenses on Public Meetings, Processions without Star Campaigner:</u>

Figure 4: Party-wise Average Expenses on Public Meetings, Processions etc without Star Campaigners (Rs. in lakhs)

## Party-wise Average Expenses on Public Meetings, Processions etc with and without Star Campaigners

| S.No. | Party                        | No. of MLAs<br>Analyzed | Average Limit<br>(Rs.) | Average Election Expense<br>(Rs.) | Average Expense on<br>Meetings, Processions<br>etc with star<br>campaigners (Rs.) | % of Average Expense on<br>Meetings, Processions etc<br>with star campaigners | Average Expense on<br>Meetings, Processions etc<br>without star campaigners<br>(Rs.) | % of Average Expense on<br>Meetings, Processions etc<br>without star campaigners |
|-------|------------------------------|-------------------------|------------------------|-----------------------------------|-----------------------------------------------------------------------------------|-------------------------------------------------------------------------------|--------------------------------------------------------------------------------------|----------------------------------------------------------------------------------|
| 1     | BJP                          | 60                      | 28,00,000<br>28 Lacs+  | 15,11,023<br>15 Lacs+             | 2,32,458<br>2 Lacs+                                                               | 15 %                                                                          | 5,60,005<br>5 Lacs+                                                                  | 37 %                                                                             |
| 2     | INC                          | 26                      | 28,00,000<br>28 Lacs+  | 16,98,152<br>16 Lacs+             | 1,41,069<br>1 Lacs+                                                               | 8 %                                                                           | 7,48,166<br>7 Lacs+                                                                  | 44 %                                                                             |
| 3     | Asom<br>Gana<br>Parishad     | 14                      | 28,00,000<br>28 Lacs+  | 14,04,256<br>14 Lacs+             | 1,29,945<br>1 Lacs+                                                               | 9 %                                                                           | 4,56,368<br>4 Lacs+                                                                  | 33 %                                                                             |
| 4     | AIUDF                        | 13                      | 28,00,000<br>28 Lacs+  | 10,24,265<br>10 Lacs+             | 1,63,402<br>1 Lacs+                                                               | 16 %                                                                          | 3,17,312<br>3 Lacs+                                                                  | 31 %                                                                             |
| 5     | Bodoland<br>Peoples<br>Front | 12                      | 28,00,000<br>28 Lacs+  | 14,75,907<br>14 Lacs+             | 1,26,582<br>1 Lacs+                                                               | 9 %                                                                           | 7,49,965<br>7 Lacs+                                                                  | 51 %                                                                             |
| 6     | IND                          | 1                       | 28,00,000<br>28 Lacs+  | 7,89,250<br>7 Lacs+               | 0                                                                                 | 0 %                                                                           | 64,290<br>64 Thou+                                                                   | 8 %                                                                              |
|       | Total                        | 126                     | 28,00,000<br>28 Lacs+  | 14,78,480<br>14 Lacs+             | 1,83,157<br>1 Lacs+                                                               | 12 %                                                                          | 5,76,434<br>5 Lacs+                                                                  | 39 %                                                                             |