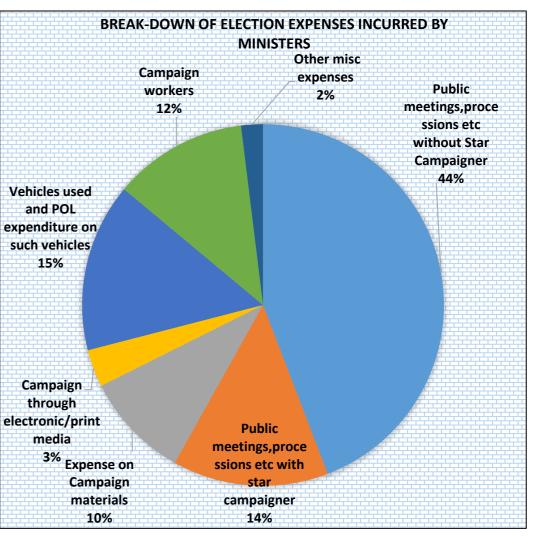

- 5. *Expense on Public Meeting, Rally, and Processions with Star Campaigners:* All Ministers have declared expenses on public meetings, processions etc with star campaigners.
- 6. <u>Expense on Public Meetings, Rally, and Processions</u> <u>other than the ones with Star Campaigners:</u> All Ministers have declared expenses on public meetings, processions etc other than the ones with star campaigners.
- <u>Expense on Campaigning through electronic/print</u> <u>media:</u> 8 (73%) Ministers have declared that they have not spent ANY amount on campaigning through electronic/print media.
- 8. <u>Expense on Campaign Workers:</u> All Ministers have declared expenses on campaign workers.
- <u>Expense on Vehicles used:</u> All ministers have declared expenses on Vehicles Used. Chandra Mohan Patowary of BJP from Dharmapur Constituency declared the lowest amount of Rs. 38,500 (2% of his total expense declared) on vehicles.
- 10. Expense on Campaign Materials: 2 (18%) Ministers have declared that they have not spent ANY amount on Campaign Materials.

Figure 10: Break-down of Election Expenses Incurred by Ministers