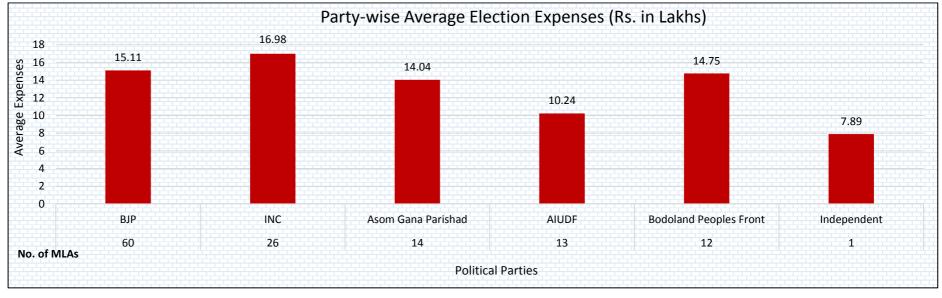

# Summary and Highlights of Election Expenses of MLAs from the Assam Assembly 2016 Elections

- 1. <u>Less than 50% of the Limit</u>: Candidates have constantly claimed that the election expenditure limit set is very low. However, based on the election expense declarations of all 126 MLAs analysed from the 2016 Assam Assembly elections, 65 MLAs (52%) have declared election expenses of less than 50% of the expense limit in their constituency.
- 2. <u>Average Election Expenses</u>: Based on the election expense declarations of 126 MLAs from Assam Assembly, the average amount of money spent by them in the elections is only about **Rs 14.78 lakhs, which is 53% of the expense limit**.
- 3. <u>Party-wise Average Election Expenses</u>: The party wise average election expenses shows that the average spending for 60 MLAs from BJP is Rs 15.11 lakhs (54% of the expense limit), for 26 MLAs from INC is Rs 16.98 lakhs (61% of the expense limit), for 14 MLAs from Asom Gana Parishad is Rs 14.04 Lakhs (50% of the expense limit), for 13 MLAs from AIUDF is Rs 10.24 Lakhs (37% of the expense limit), and for 12 MLAs from Bodoland Pepoles Front is Rs 14.75 Lakhs (53% of the expense limit).

Figure 1: Party-wise Average Election Expenses (Rs. in lakhs)

- 4. <u>Top 3 MLAs with highest Election Expenses</u>: The maximum expense of about Rs 27.29 lakhs (97% of the expense limit) has been declared by Nandita Das of INC from Boko(SC) constituency followed by Rekibuddin Ahmed of INC from Chaygaon constituency with an expense of Rs 26.47 lakhs (or 95% of the expense limit) and Utpal Borah of BJP from Gohpur constituency with an expense of Rs 25.88 lakhs (or 92% of the expense limit).
- 5. <u>MLAs with lowest Election Expenses</u>: Nijanur Rahman of AIUDF from Gauripur constituency has declared election expenditure of Rs. 3.81 lakhs followed by Ananta Kumar Malo of AIUDF from Abhayapuri South(SC) Constituency with election expenses of Rs. 4.80 lakhs and Suzamuddin Laskar of AIUDF Party from Katlichera Constituency with election expenses of Rs. 5.11 lakhs.
- Expense on Public Meeting, Rally, and Processions with Star Campaigners: Out of the 126 MLAs analyzed, 33 (26%) MLAs have declared that they have not spent ANY amount on public meetings, processions etc with Star Campaigners.
- 7. <u>Expense on Public Meetings, Rally, and Processions</u> <u>other than the ones with Star Campaigners:</u> All MLAs have declared expenses on public meetings, processions etc other than the ones with star campaigners.

## Party-wise Average Expenses declared by MLAs

The party wise average election expenses shows that the average spending for **60 MLAs from BJP is Rs 15.11 lakhs** (54% of the expense limit), for **26 MLAs from INC is Rs 16.98 lakhs** (61% of the expense limit), for **14 MLAs from Asom Gana Parishad is Rs 14.04 Lakhs** (50% of the expense limit), for **13 MLAs from AIUDF is Rs 10.24 Lakhs** (37% of the expense limit), and for **12 MLAs from Bodoland Pepoles Front is Rs 14.75 Lakhs** (53% of the expense limit).