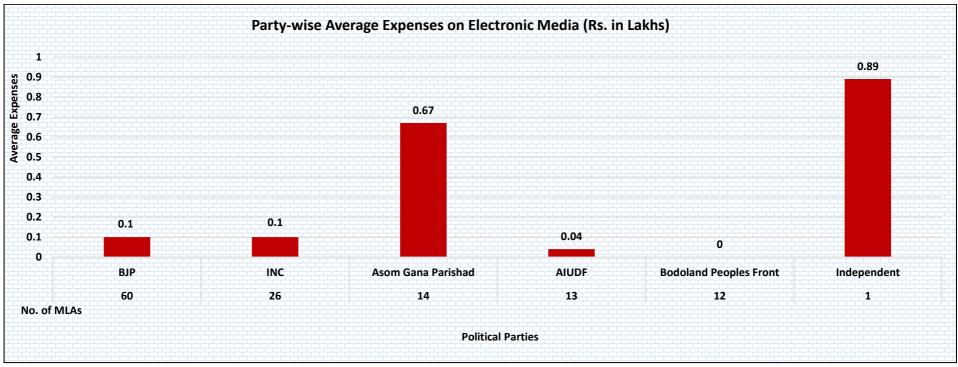

#### 15. Party-wise average expenses on Electronic Media:

Figure 6: Party-wise Average Expenses on Electronic Media (Rs. in lakhs)

# Party Wise Average Election Expense of MLAs on Electronic Media

| S.No | . Party            | No. of MLAs Analyzed | Average Limit<br>(Rs.) | Average Election Expense<br>(Rs.) | Average Expense on Electronic<br>Media (Rs.) | % of Average Avg Expense on Electronic Media |
|------|--------------------|----------------------|------------------------|-----------------------------------|----------------------------------------------|----------------------------------------------|
| 1    | BJP                | 60                   | 28,00,000<br>28 Lacs+  | 15,11,023<br>15 Lacs+             | 10,109<br>10 Thou+                           | 0.7 %                                        |
| 2    | INC                | 26                   | 28,00,000<br>28 Lacs+  | 16,98,152<br>16 Lacs+             | 10,246<br>10 Thou+                           | 0.6 %                                        |
| 3    | Asom Gana Parishad | 14                   | 28,00,000<br>28 Lacs+  | 14,04,256<br>14 Lacs+             | 67,793<br>67 Thou+                           | 5 %                                          |
| 4    | AIUDF              | 13                   | 28,00,000<br>28 Lacs+  | 10,24,265<br>10 Lacs+             | 4,615<br>4 Thou+                             | 0.5 %                                        |

| S.No. | Party                  | No. of MLAs Analyzed | Average Limit<br>(Rs.) | Average Election Expense<br>(Rs.) | Average Expense on Electronic<br>Media (Rs.) | % of Average Avg Expense on Electronic Media |
|-------|------------------------|----------------------|------------------------|-----------------------------------|----------------------------------------------|----------------------------------------------|
| 5     | Bodoland Peoples Front | 12                   | 28,00,000<br>28 Lacs+  | 14,75,907<br>14 Lacs+             | 0                                            | 0 %                                          |
| 6     |                        | 1                    | 28,00,000<br>28 Lacs+  | 7,89,250<br><mark>7 Lacs+</mark>  | 89,440<br>89 Thou+                           | 11 %                                         |
|       | Total                  | 126                  | 28,00,000<br>28 Lacs+  | 14,78,480<br>14 Lacs+             | 15,647<br>15 Thou+                           | 1 %                                          |

Table 9: Party-wise Average Election Expense of MLAs on Electronic Media