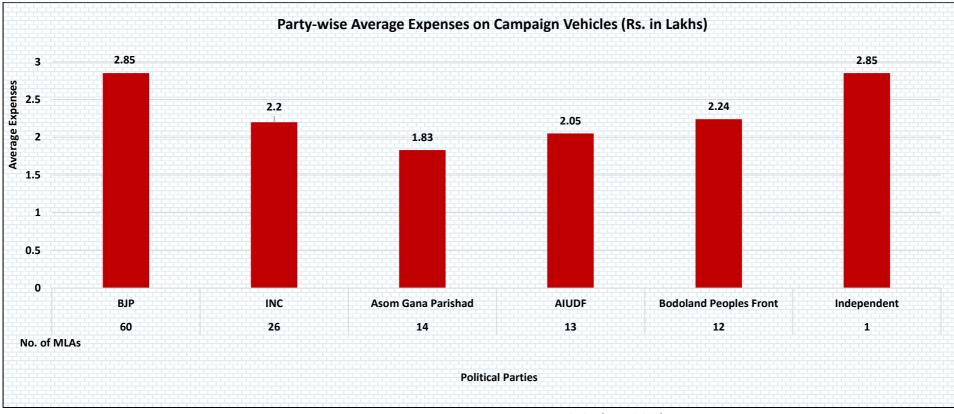

#### 16. Party-wise average expenses on Campaign Vehicles:

Figure 7: Party-wise Average Expenses on Campaign Vehicles (Rs. in lakhs)

## Party Wise Average Election Expense of MLAs on Campaign Vehicles

| S.No. | Party                     | No. of MLAs<br>Analyzed | Average Limit<br>(Rs.) | Average Election Expense<br>(Rs.) | Average Expense on Campaign Vehicles<br>(Rs.) | % of Average Avg Expense on Campaign<br>Vehicles |
|-------|---------------------------|-------------------------|------------------------|-----------------------------------|-----------------------------------------------|--------------------------------------------------|
| 1     | BJP                       | 60                      | 28,00,000<br>28 Lacs+  | 15,11,023<br>15 Lacs+             | 2,85,850<br>2 Lacs+                           | 19 %                                             |
| 2     | INC                       | 26                      | 28,00,000<br>28 Lacs+  | 16,98,152<br>16 Lacs+             | 2,20,448<br>2 Lacs+                           | 13 %                                             |
| 3     | Asom Gana Parishad        | 14                      | 28,00,000<br>28 Lacs+  | 14,04,256<br>14 Lacs+             | 1,83,231<br>1 Lacs+                           | 13 %                                             |
| 4     | AIUDF                     | 13                      | 28,00,000<br>28 Lacs+  | 10,24,265<br>10 Lacs+             | 2,05,087<br>2 Lacs+                           | 20 %                                             |
| 5     | Bodoland Peoples<br>Front | 12                      | 28,00,000<br>28 Lacs+  | 14,75,907<br>14 Lacs+             | 2,24,267<br>2 Lacs+                           | 15 %                                             |
| 6     | IND                       | 1                       | 28,00,000<br>28 Lacs+  | 7,89,250<br>7 Lacs+               | 2,85,150<br>2 Lacs+                           | 36 %                                             |
|       | Total                     | 126                     | 28,00,000<br>28 Lacs+  | 14,78,480<br>14 Lacs+             | 2,46,749<br>2 Lacs+                           | 17 %                                             |

Table 10: Party-wise Average Election Expense of MLAs on Campaign Vehicles

| S.No. | Party                     | No. of MLAs<br>Analyzed | Average Limit<br>(Rs.) | Average Election Expense<br>(Rs.) | Average Expense on Campaign Workers<br>(Rs.) | % of Average Avg Expense on Campaign<br>Workers |
|-------|---------------------------|-------------------------|------------------------|-----------------------------------|----------------------------------------------|-------------------------------------------------|
| 1     | BJP                       | 60                      | 28,00,000<br>28 Lacs+  | 15,11,023<br>15 Lacs+             | 2,13,437<br>2 Lacs+                          | 14 %                                            |
| 2     | INC                       | 26                      | 28,00,000<br>28 Lacs+  | 16,98,152<br>16 Lacs+             | 2,02,873<br>2 Lacs+                          | 12 %                                            |
| 3     | Asom Gana Parishad        | 14                      | 28,00,000<br>28 Lacs+  | 14,04,256<br>14 Lacs+             | 2,45,125<br>2 Lacs+                          | 18 %                                            |
| 4     | AIUDF                     | 13                      | 28,00,000<br>28 Lacs+  | 10,24,265<br>10 Lacs+             | 1,13,993<br>1 Lacs+                          | 11 %                                            |
| 5     | Bodoland Peoples<br>Front | 12                      | 28,00,000<br>28 Lacs+  | 14,75,907<br>14 Lacs+             | 1,72,658<br>1 Lacs+                          | 12 %                                            |
| 6     | IND                       | 1                       | 28,00,000<br>28 Lacs+  | 7,89,250<br>7 Lacs+               | 1,43,600<br>1 Lacs+                          | 18 %                                            |
|       | Total                     | 126                     | 28,00,000<br>28 Lacs+  | 14,78,480<br>14 Lacs+             | 2,00,080<br>2 Lacs+                          | 14 %                                            |