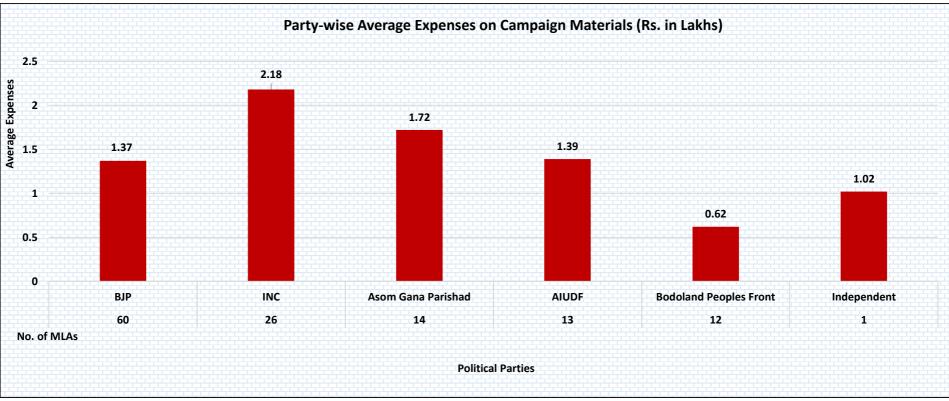

#### 14. Party-wise average expenses on Campaign Materials:

Figure 5: Party-wise Average Expenses on Campaign Materials (Rs. in lakhs)

Table 7: Party-wise Average Expenses on Public Meetings, Processions etc with and without Star Campaigners

| S.No. | Party                     | No. of MLAs Analyzed                                                     | Average Limit<br>(Rs.) | Average Election Expense<br>(Rs.) | Average Expense on Campaign Materials<br>(Rs.) | % of Average Avg Expense on<br>Campaign Materials |
|-------|---------------------------|--------------------------------------------------------------------------|------------------------|-----------------------------------|------------------------------------------------|---------------------------------------------------|
| 1     | BJP                       | 60                                                                       | 28,00,000<br>28 Lacs+  | 15,11,023<br>15 Lacs+             | 1,37,112<br>1 Lacs+                            | 9 %                                               |
| 2     | INC                       | 26                                                                       | 28,00,000<br>28 Lacs+  | 16,98,152<br>16 Lacs+             |                                                |                                                   |
| 3     | Asom Gana Parishad        | ha Parishad 14 28,00,000 14,04,256 1,72,910<br>28 Lacs+ 14 Lacs+ 1 Lacs+ |                        |                                   | 12 %                                           |                                                   |
| 4     | AIUDF                     | 13                                                                       | 28,00,000<br>28 Lacs+  | 10,24,265<br>10 Lacs+             | 1,39,808<br>1 Lacs+                            | 14 %                                              |
| 5     | Bodoland Peoples<br>Front | 12                                                                       | 28,00,000<br>28 Lacs+  | 14,75,907<br>14 Lacs+             | 62,612<br>62 Thou+                             | 4 %                                               |
| 6     | IND                       | 1                                                                        | 28,00,000<br>28 Lacs+  | 7,89,250<br>7 Lacs+               | 1,02,040<br>1 Lacs+                            | 13 %                                              |
|       | Total                     | 126                                                                      | 28,00,000<br>28 Lacs+  | 14,78,480<br>14 Lacs+             | 1,50,792<br>1 Lacs+                            | 10 %                                              |

#### Party Wise Average Election Expense of MLAs on Campaign Materials

Table 8: Party-wise Average Election Expense of MLAs on Campaign Materials