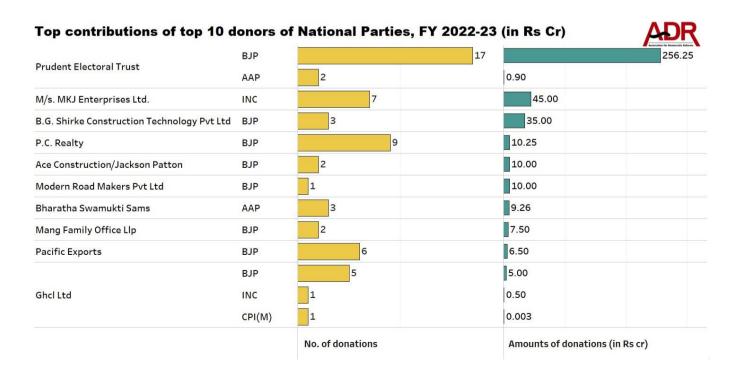

#### 6. Top donors to National Parties, FY 2022-23

- a) **Prudent Electoral Trust** donated a total of **Rs 257.15 cr** to **BJP** and **AAP** together and is the top donor to parties that received the maximum donations. The Trust donated **Rs 256.25 cr** to **BJP** (35.60% of total funds received by the party) and **Rs 90.00 lakhs to AAP** (2.43% of total funds received by the party).
- b) M/s. MKJ Enterprises Ltd donated Rs 45.00 cr from 7 donations to INC and B.G. Shirke Construction Technology Pvt Ltd donated Rs 35.00 cr from 3 donations to BJP.
- c) P.C. Realty donated Rs 10.25 cr from 9 donations, Ace Construction/Jackson Patton donated Rs 10.00 cr from 2 donations, Modern Road Makers Pvt Ltd donated Rs 10.00 cr from 1 donation and Mang Family Office Llp donated Rs 7.50 cr from 2 donations to BJP in the FY 2022-23.
- d) For details of top 10 donations to National Parties, refer Annexure -1.

#### VII. Top donors to National Parties

- a) Of the total donations of **Rs 850.438 cr**, the **top 2 donors of every National party** combined donated a sum of **Rs 357.923 cr** which forms **42.09%** of the parties' overall donations above Rs 20,000 during FY 2022-23.
- b) Prudent Electoral Trust donated a total of Rs 256.25 cr to BJP.
- c) INC received Rs 45.00 cr donations from M/s. MKJ Enterprises Ltd and donation worth Rs 5.50 cr from Nuvoco Vistas Corporation Limited.
- d) AAP received Rs 9.26 cr or 24.96% of its total donations from Bharatha Swamukti Sams.
- e) NPEP received Rs 4.00 cr from Rimifull Shylla and CPI(M) has received Rs 56.80 lakhs donations from Citu Karnataka State Committee.
- f) For top 10 donors to National parties, refer Annexure -4.

|                | Total donations             | Top 2 donor                                    | s: For FY 2022-23 |                            |                       |  |
|----------------|-----------------------------|------------------------------------------------|-------------------|----------------------------|-----------------------|--|
| National Party | received above Rs<br>20,000 | Donor                                          | No. of donations  | Contribution<br>(in Rs cr) | Share of contribution |  |
|                |                             | Prudent Electoral Trust                        | 17                | 256.25                     | 35.60%                |  |
| ВЈР            | Rs 719.858 cr               | B.G. Shirke Construction<br>Technology Pvt Ltd | 3                 | 35.00                      | 4.86%                 |  |
|                |                             | M/s. MKJ Enterprises Ltd.                      | 7                 | 45.00                      | 56.30%                |  |
| INC            | Rs 79.924 cr                | Nuvoco Vistas Corporation<br>Limited           | 2                 | 5.50                       | 6.88%                 |  |
| AAP            | Rs 37.10 cr                 | Bharatha Swamukti Sams                         | 3                 | 9.26                       | 24.96%                |  |
| AAP            | KS 37.10 CI                 | Michael D Souza                                | 13                | 1.295                      | 3.49%                 |  |
| NDED           | Do 7 470 ou                 | Rimifull Shylla                                | 1                 | 4.00                       | 53.48%                |  |
| NPEP           | Rs 7.479 cr                 | Ian Samuel                                     | 1                 | 0.75                       | 10.03%                |  |
| CPI(M)         | Rs 6.077 cr                 | Citu Karnataka State<br>Committee              | 5                 | 0.568                      | 9.35%                 |  |
| . ,            |                             | Kitex Ltd                                      | 1                 | 0.30                       | 4.94%                 |  |
| Grand Total    | Rs 850.438 cr               | -                                              | 53 donations      | Rs 357.923 cr              | 42.09%                |  |