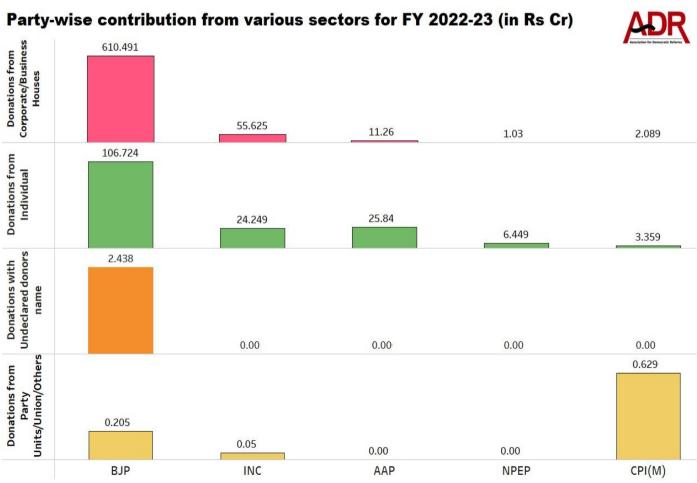

#### IV. Donors from Corporates/business sectors Vs. Individual donors

- a) Corporates/business sectors have been segregated from individual donations by ADR as this segregation is not a part of the form submitted by the political parties to the ECI.
- b) **3318 donations from corporate/business sectors** amounting to **Rs 680.495 cr** were made to the National parties while **8567 individual donors** donated **Rs 166.621 cr** to the parties during FY 2022-23.
- c) With the maximum number of donations during FY 2022-23, BJP has declared 3067 donations from corporate/business sectors amounting to Rs 610.491 cr while 4612 individual donors donated Rs 106.724 cr to the party.
- d) Donations from corporates formed 84.81% of total donations declared by BJP.
- e) **70** donations from **corporate/business sectors** amounting to **Rs 55.625 cr** were made to **INC** while **823** individual donors donated **Rs 24.249 cr** to the party.
- f) Donations from corporates formed 69.60% of total donations declared by INC.

|                | Sector-wise donations to National Political Parties for FY 2022-23 |                                      |                    |                                       |                          |                                          |                        |                                          |                        |                                      |
|----------------|--------------------------------------------------------------------|--------------------------------------|--------------------|---------------------------------------|--------------------------|------------------------------------------|------------------------|------------------------------------------|------------------------|--------------------------------------|
|                | •                                                                  | te/Business<br>ouses                 | Indi               | vidual                                | Party Units/Union/Others |                                          | Undeclared donors name |                                          | Total                  | Total                                |
| Party          | No of<br>Donation<br>s                                             | Total<br>Contributions<br>(in Rs cr) | No of<br>Donations | Total<br>Contributio<br>ns (in Rs cr) | No of<br>Donatio<br>ns   | Total<br>Contributi<br>ons (in Rs<br>cr) | No of<br>Donations     | Total<br>Contributi<br>ons (in Rs<br>cr) | No of<br>Donatio<br>ns | Total<br>Contributions<br>(in Rs cr) |
| ВЈР            | 3067                                                               | 610.491                              | 4612               | 106.724                               | 18                       | 0.205                                    | 248                    | 2.438                                    | 7945                   | Rs 719.858 cr                        |
| INC            | 70                                                                 | 55.625                               | 823                | 24.249                                | 1                        | 0.05                                     | 0                      | 0                                        | 894                    | Rs 79.924 cr                         |
| AAP            | 69                                                                 | 11.26                                | 2910               | 25.84                                 | 0                        | 0                                        | 0                      | 0                                        | 2979                   | Rs 37.10 cr                          |
| NPEP           | 8                                                                  | 1.03                                 | 27                 | 6.449                                 | 0                        | 0                                        | 0                      | 0                                        | 35                     | Rs 7.479 cr                          |
| CPI(M)         | 104                                                                | 2.089                                | 195                | 3.359                                 | 15                       | 0.629                                    | 0                      | 0                                        | 314                    | Rs 6.077 cr                          |
| BSP            | 0                                                                  | 0                                    | 0                  | 0                                     | 0                        | 0                                        | 0                      | 0                                        | 0                      | Rs 0 cr                              |
| Grand<br>total | 3318<br>donations                                                  | Rs 680.495 cr                        | 8567<br>donations  | Rs 166.621<br>cr                      | 34<br>donatio<br>ns      | Rs 0.884<br>cr                           | 248<br>donations       | Rs 2.438<br>cr                           | 12167<br>donatio<br>ns | Rs 850.438 cr                        |