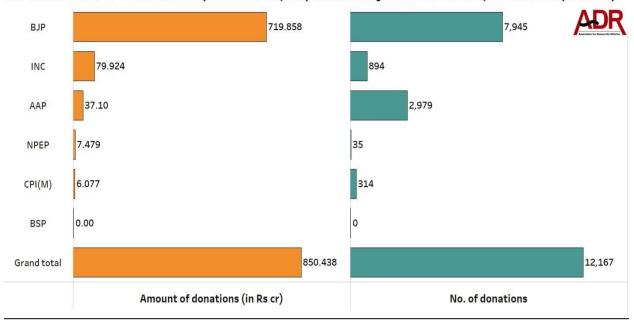

#### I. Donations above Rs 20,000 to National Parties from all over India (FY 2022-23)

- a) The total amount of donations received above Rs 20,000 by National political parties during FY 2022-23 is calculated from the donations report submitted to the Election Commission annually.
- b) The total amount of donations above Rs 20,000 declared by the National Parties was **Rs 850.438 cr**, from **12,167 donations**, which amounts to an average of **Rs 6.98 lakhs per donation**.
- c) With regard to the total number of donations, BJP leads with 7,945 donations from individuals and corporates while AAP declared a total of 2,979 donations followed by INC with 894 donations, CPI(M) with 314 donations and NPEP with 35 donations.
- d) A total of **Rs 719.858 cr** was declared by **BJP** during FY 2022-23 while **INC** declared receiving **Rs 79.924 cr** during the same period.
- e) The **donations** declared by **BJP** are **more than 5 times the aggregate** declared by the INC, AAP, CPI(M) and NPEP for the same period (Rs 719.858 cr declared by BJP against Rs 130.58 cr declared by the **remaining parties**).
- f) NPEP received an average of Rs 21.37 lakhs per donation; BJP- Rs 9.06 lakhs per donation, INC Rs 8.94 lakhs per donation, CPI(M) Rs 1.93 lakhs per donation and AAP Rs 1.24 lakhs per donation.
- g) **BSP** declared that the party **did not receive any donations above Rs 20,000** during FY 2022-23, as it has been declaring for the past 17 years.

| Number and amount of donations declared by National Parties for FY 2022-23 |                   |                 |                      |  |  |  |  |  |
|----------------------------------------------------------------------------|-------------------|-----------------|----------------------|--|--|--|--|--|
| National Party                                                             | No. of donations* | Total donations | Average of donations |  |  |  |  |  |
| BJP                                                                        | 7945              | Rs 719.858 cr   | Rs 9.06 lakhs        |  |  |  |  |  |
| INC                                                                        | 894               | Rs 79.924 cr    | Rs 8.94 lakhs        |  |  |  |  |  |
| AAP                                                                        | 2979              | Rs 37.10 cr     | Rs 1.24 lakhs        |  |  |  |  |  |
| NPEP                                                                       | 35                | Rs 7.479 cr     | Rs 21.37 lakhs       |  |  |  |  |  |
| CPI(M)                                                                     | 314               | Rs 6.077 cr     | Rs 1.93 lakhs        |  |  |  |  |  |
| BSP                                                                        | 0                 | Rs 0            | Rs 0                 |  |  |  |  |  |
| Grand total                                                                | 12167 donations   | Rs 850.438 cr   | Rs 6.98 lakhs        |  |  |  |  |  |