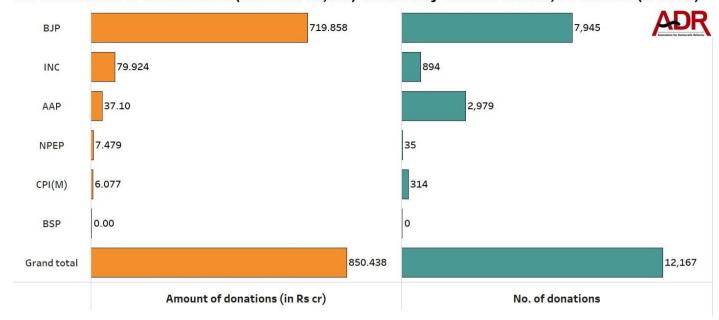

#### I. Donations above Rs 20,000 to National Parties from all over India (FY 2022-23)

- a) The total amount of donations received above Rs 20,000 by National political parties during FY 2022-23 is calculated from the donations report submitted to the Election Commission annually.
- b) The total amount of donations above Rs 20,000 declared by the National Parties was **Rs 850.438 cr**, from **12,167 donations**, which amounts to an average of **Rs 6.98 lakhs per donation**.
- c) With regard to the total number of donations, BJP leads with 7,945 donations from individuals and corporates while AAP declared a total of 2,979 donations followed by INC with 894 donations, CPI(M) with 314 donations and NPEP with 35 donations.
- d) A total of **Rs 719.858 cr** was declared by **BJP** during FY 2022-23 while **INC** declared receiving **Rs 79.924 cr** during the same period.
- e) The **donations** declared by **BJP** are **more than 5 times the aggregate** declared by the INC, AAP, CPI(M) and NPEP for the same period (Rs 719.858 cr declared by BJP against Rs 130.58 cr declared by the **remaining parties**).
- f) NPEP received an average of Rs 21.37 lakhs per donation; BJP- Rs 9.06 lakhs per donation, INC Rs 8.94 lakhs per donation, CPI(M) Rs 1.93 lakhs per donation and AAP Rs 1.24 lakhs per donation.
- g) **BSP** declared that the party **did not receive any donations above Rs 20,000** during FY 2022-23, as it has been declaring for the past 17 years.

| Number and amount of donations declared by National Parties for FY 2022-23 |                   |                 |                      |  |  |  |  |  |
|----------------------------------------------------------------------------|-------------------|-----------------|----------------------|--|--|--|--|--|
| National Party                                                             | No. of donations* | Total donations | Average of donations |  |  |  |  |  |
| BJP                                                                        | 7945              | Rs 719.858 cr   | Rs 9.06 lakhs        |  |  |  |  |  |
| INC                                                                        | 894               | Rs 79.924 cr    | Rs 8.94 lakhs        |  |  |  |  |  |
| AAP                                                                        | 2979              | Rs 37.10 cr     | Rs 1.24 lakhs        |  |  |  |  |  |
| NPEP                                                                       | 35                | Rs 7.479 cr     | Rs 21.37 lakhs       |  |  |  |  |  |
| CPI(M)                                                                     | 314               | Rs 6.077 cr     | Rs 1.93 lakhs        |  |  |  |  |  |
| BSP                                                                        | 0                 | Rs 0            | Rs 0                 |  |  |  |  |  |
| Grand total                                                                | 12167 donations   | Rs 850.438 cr   | Rs 6.98 lakhs        |  |  |  |  |  |