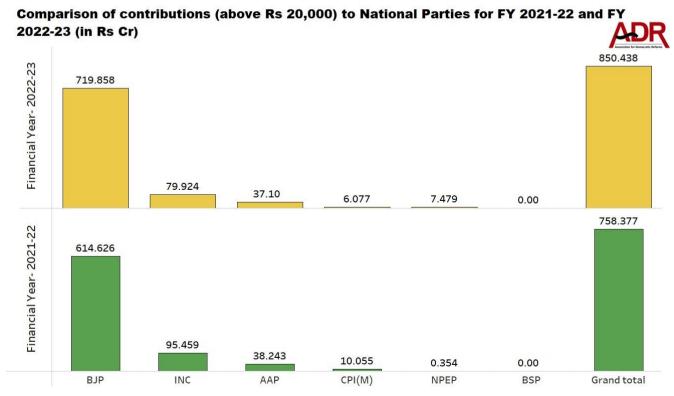

#### II. Comparison of donations received by National Parties between FY 2021-22 and FY 2022-23

- a) The total donations of the National Parties during FY 2022-23 increased by Rs 91.701 cr, an increase of 12.09%, from the previous financial year, 2021-22.
- b) Donations to BJP increased from Rs 614.626 cr during FY 2021-22 to Rs 719.858 cr during FY 2022-23 (17.12% increase) while donations to INC decreased from Rs 95.459 cr during FY 2021-22 to Rs 79.924 cr during FY 2022-23 (16.27% decrease).
- c) **CPI(M)** declared the **highest decrease of 39.56%**, from **Rs 10.055 cr** in FY 2021-22 to **Rs 6.077 cr** in FY 2022-23 while **AAP** has declared a **decrease of 2.99%**, from **Rs 38.243 cr** in FY 2021-22 to **Rs 37.10 cr** in FY 2022-23.

|                   | Number and amount of donations declared by National Parties for Financial Year 2021-2022 and 2022-2023 |                    |                      |                   |                                      |                      |                         |  |  |  |
|-------------------|--------------------------------------------------------------------------------------------------------|--------------------|----------------------|-------------------|--------------------------------------|----------------------|-------------------------|--|--|--|
|                   | Fit                                                                                                    | nancial Year- 2022 | -23                  | Fina              | Financial Year- 2021-22              |                      |                         |  |  |  |
| National<br>Party | No. of donations*                                                                                      | Total<br>donations | Average of donations | No. of donations* | Total<br>donations<br>(in Rs crores) | Average of donations | Contributions increased |  |  |  |
| ВЈР               | 7945                                                                                                   | 719.858            | Rs 9.06 lakhs        | 4957              | 614.626                              | Rs 12.39 lakhs       | Rs 105.232 cr (17.12%)  |  |  |  |
| INC               | 894                                                                                                    | 79.924             | Rs 8.94 lakhs        | 1255              | 95.459                               | Rs 7.60 lakhs        | Rs -15.535 cr (-16.27%) |  |  |  |
| AAP               | 2979                                                                                                   | 37.10              | Rs 1.24 lakhs        | 2619              | 38.243                               | Rs 1.46 lakhs        | Rs -1.143 cr (-2.99%)   |  |  |  |
| NPEP              | 35                                                                                                     | 7.479              | Rs 21.37 lakhs       | 16                | 0.354                                | Rs 2.21 lakhs        | Rs 7.125 cr (2012.71%)  |  |  |  |
| CPI(M)            | 314                                                                                                    | 6.077              | Rs 1.93 lakhs        | 535               | 10.055                               | Rs 1.87 lakhs        | Rs -3.978 cr (-39.56%)  |  |  |  |
| BSP               | 0                                                                                                      | 0                  | Rs 0                 | 0                 | 0                                    | Rs 0                 | -                       |  |  |  |
| Grand total       | 12167<br>donations                                                                                     | Rs 850.438 cr      | Rs 6.98 lakhs        | 9382 donations    | Rs 758.737 cr                        | Rs 8.08 lakhs        | Rs 91.701 cr (12.09%)   |  |  |  |