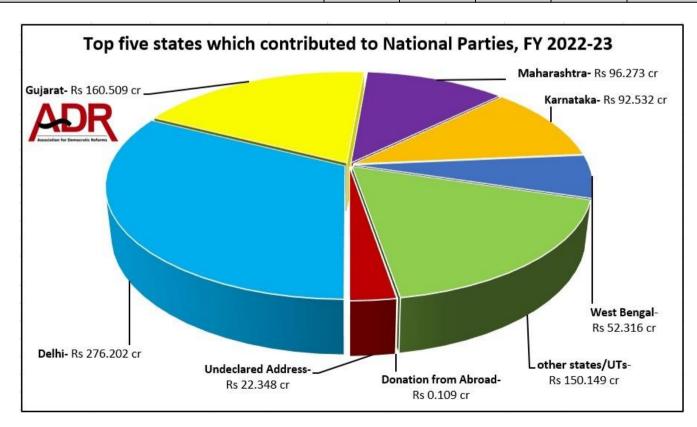

#### 4. State-wise donations to National Parties, FY 2022-23

- a) **Segregation of donations according to state** was made by **ADR** based on the **addresses** provided by the parties in their donations report to the ECI.
- b) A total of **Rs 276.202 cr** was donated to the National Parties from **Delhi**, followed by **Rs 160.509 cr** from **Gujarat** and **Rs 96.273 cr** from **Maharashtra**.
- c) A total of **Rs 22.348** cr (2.63% of total donations received by the National parties, FY 2022-23) could not be attributed to any State/ Union Territory due to **incomplete/undeclared information** provided by the parties.

#### V. State-wise donations to National Parties, FY 2022-23

- a) Segregation of donations according to State was made by ADR based on the address provided by the parties in their donations report to the ECI.
- b) Donations declared by the National parties contained details of **donations received from 33 States/Union**Territories/ common capitals. Please refer to Annexure 2 for more details.
- c) A total of **Rs 276.202 cr** was donated to the National parties from **Delhi**, followed by **Rs 160.509 cr** from **Gujarat** and **Rs 96.273 cr** from **Maharashtra**.
- d) A total of **Rs 22.348 cr**, (2.63% of total donations received by the National parties, FY 2022-23), could not be attributed to any State/ Union Territory due to **Undeclared address** provided by the parties.
- e) Of the donations from **corporate houses**, **Rs 14.3547 cr** could **not be segregated** into donations from various states.
- f) Corporate/ Business houses from Delhi donated Rs 263.062 cr while those from Gujarat gave Rs 134.64 cr.
- g) For sector-wise details across states, see Annexure 3.

| Sector-wise contribution to National Parties by states, FY 2022-23 (in Rs Cr) |                                  |                  |                                 |                             |               |  |  |  |
|-------------------------------------------------------------------------------|----------------------------------|------------------|---------------------------------|-----------------------------|---------------|--|--|--|
| States                                                                        | Corporate/<br>Business<br>Houses | Individual       | Party<br>Units/Unio<br>n/Others | Undeclared<br>Donor<br>Name | Grand Total   |  |  |  |
| <b>Delhi</b> (32.48% of total donations to the Parties)                       | 263.062                          | 13.122           | 0.018                           | 0                           | Rs 276.202 cr |  |  |  |
| Gujarat (18.87% of total donations to the Parties)                            | 134.64                           | 25.645           | 0.028                           | 0.196                       | Rs 160.509 cr |  |  |  |
| Maharashtra (11.32% of total donations to the Parties)                        | 77.539                           | 18.606           | 0                               | 0.1285                      | Rs 96.273 cr  |  |  |  |
| Karnataka (10.88% of total donations to the Parties)                          | 71.296                           | 20.655           | 0.568                           | 0.0125                      | Rs 92.532 cr  |  |  |  |
| West Bengal (6.15% of total donations to the Parties)                         | 45.615                           | 6.688            | 0.0132                          | 0                           | Rs 52.316 cr  |  |  |  |
| Other States/UTs (17.66% of total donations to the Parties)                   | 73.9873                          | 73.9651          | 0.2511                          | 1.945                       | Rs 150.149 cr |  |  |  |
| Donation from <b>Abroad</b> (0.01% of total donations to the Parties)         | 0                                | 0.109            | 0                               | 0                           | Rs 0.109 cr   |  |  |  |
| Undeclared Address (2.63% of total donations to the Parties)                  | 14.3547                          | 7.8319           | 0.005                           | 0.1566                      | Rs 22.348 cr  |  |  |  |
| Grand Total                                                                   | Rs 680.494<br>cr                 | Rs 166.622<br>cr | Rs 0.883 cr                     | Rs 2.439 cr                 | Rs 850.438 cr |  |  |  |