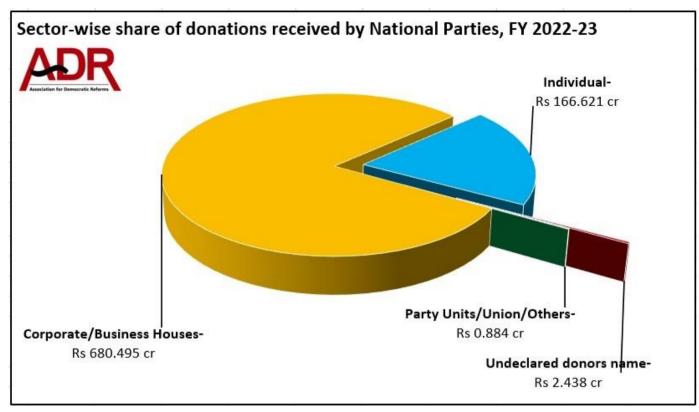

#### IV. Donors from Corporates/business sectors Vs. Individual donors

- a) Corporates/business sectors have been segregated from individual donations by ADR as this segregation is not a part of the form submitted by the political parties to the ECI.
- b) **3318 donations from corporate/business sectors** amounting to **Rs 680.495 cr** were made to the National parties while **8567 individual donors** donated **Rs 166.621 cr** to the parties during FY 2022-23.
- c) With the maximum number of donations during FY 2022-23, BJP has declared 3067 donations from corporate/business sectors amounting to Rs 610.491 cr while 4612 individual donors donated Rs 106.724 cr to the party.
- d) Donations from corporates formed 84.81% of total donations declared by BJP.
- e) **70** donations from **corporate/business sectors** amounting to **Rs 55.625 cr** were made to **INC** while **823** individual donors donated **Rs 24.249 cr** to the party.
- f) Donations from corporates formed 69.60% of total donations declared by INC.

|                | Sector-wise donations to National Political Parties for FY 2022-23 |                                      |                    |                                       |                          |                                          |                        |                                          |                        |                                      |
|----------------|--------------------------------------------------------------------|--------------------------------------|--------------------|---------------------------------------|--------------------------|------------------------------------------|------------------------|------------------------------------------|------------------------|--------------------------------------|
|                | •                                                                  | te/Business<br>ouses                 | Indi               | vidual                                | Party Units/Union/Others |                                          | Undeclared donors name |                                          | Total                  | Total                                |
| Party          | No of<br>Donation<br>s                                             | Total<br>Contributions<br>(in Rs cr) | No of<br>Donations | Total<br>Contributio<br>ns (in Rs cr) | No of<br>Donatio<br>ns   | Total<br>Contributi<br>ons (in Rs<br>cr) | No of<br>Donations     | Total<br>Contributi<br>ons (in Rs<br>cr) | No of<br>Donatio<br>ns | Total<br>Contributions<br>(in Rs cr) |
| ВЈР            | 3067                                                               | 610.491                              | 4612               | 106.724                               | 18                       | 0.205                                    | 248                    | 2.438                                    | 7945                   | Rs 719.858 cr                        |
| INC            | 70                                                                 | 55.625                               | 823                | 24.249                                | 1                        | 0.05                                     | 0                      | 0                                        | 894                    | Rs 79.924 cr                         |
| AAP            | 69                                                                 | 11.26                                | 2910               | 25.84                                 | 0                        | 0                                        | 0                      | 0                                        | 2979                   | Rs 37.10 cr                          |
| NPEP           | 8                                                                  | 1.03                                 | 27                 | 6.449                                 | 0                        | 0                                        | 0                      | 0                                        | 35                     | Rs 7.479 cr                          |
| CPI(M)         | 104                                                                | 2.089                                | 195                | 3.359                                 | 15                       | 0.629                                    | 0                      | 0                                        | 314                    | Rs 6.077 cr                          |
| BSP            | 0                                                                  | 0                                    | 0                  | 0                                     | 0                        | 0                                        | 0                      | 0                                        | 0                      | Rs 0 cr                              |
| Grand<br>total | 3318<br>donations                                                  | Rs 680.495 cr                        | 8567<br>donations  | Rs 166.621<br>cr                      | 34<br>donatio<br>ns      | Rs 0.884<br>cr                           | 248<br>donations       | Rs 2.438<br>cr                           | 12167<br>donatio<br>ns | Rs 850.438 cr                        |