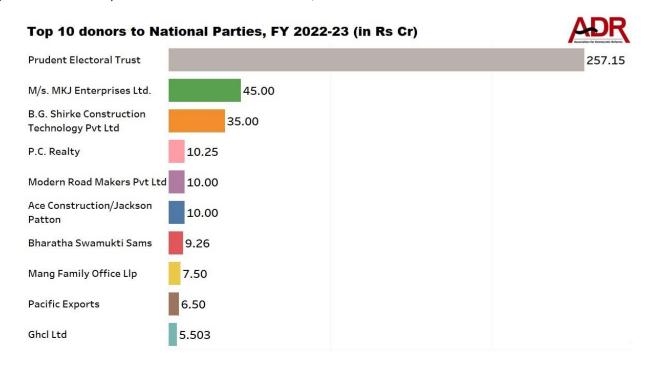

#### 6. Top donors to National Parties, FY 2022-23

- a) **Prudent Electoral Trust** donated a total of **Rs 257.15 cr** to **BJP** and **AAP** together and is the top donor to parties that received the maximum donations. The Trust donated **Rs 256.25 cr** to **BJP** (35.60% of total funds received by the party) and **Rs 90.00 lakhs to AAP** (2.43% of total funds received by the party).
- b) M/s. MKJ Enterprises Ltd donated Rs 45.00 cr from 7 donations to INC and B.G. Shirke Construction Technology Pvt Ltd donated Rs 35.00 cr from 3 donations to BJP.
- c) P.C. Realty donated Rs 10.25 cr from 9 donations, Ace Construction/Jackson Patton donated Rs 10.00 cr from 2 donations, Modern Road Makers Pvt Ltd donated Rs 10.00 cr from 1 donation and Mang Family Office Llp donated Rs 7.50 cr from 2 donations to BJP in the FY 2022-23.
- d) For details of top 10 donations to National Parties, refer Annexure -1.

#### VII. Top donors to National Parties

- a) Of the total donations of **Rs 850.438 cr**, the **top 2 donors of every National party** combined donated a sum of **Rs 357.923 cr** which forms **42.09%** of the parties' overall donations above Rs 20,000 during FY 2022-23.
- b) Prudent Electoral Trust donated a total of Rs 256.25 cr to BJP.
- c) INC received Rs 45.00 cr donations from M/s. MKJ Enterprises Ltd and donation worth Rs 5.50 cr from Nuvoco Vistas Corporation Limited.
- d) AAP received Rs 9.26 cr or 24.96% of its total donations from Bharatha Swamukti Sams.
- e) NPEP received Rs 4.00 cr from Rimifull Shylla and CPI(M) has received Rs 56.80 lakhs donations from Citu Karnataka State Committee.
- f) For top 10 donors to National parties, refer Annexure -4.

|                | Total donations             | Top 2 donor                                    | s: For FY 2022-23 |                            |                       |  |
|----------------|-----------------------------|------------------------------------------------|-------------------|----------------------------|-----------------------|--|
| National Party | received above Rs<br>20,000 | Donor                                          | No. of donations  | Contribution<br>(in Rs cr) | Share of contribution |  |
|                |                             | Prudent Electoral Trust                        | 17                | 256.25                     | 35.60%                |  |
| ВЈР            | Rs 719.858 cr               | B.G. Shirke Construction<br>Technology Pvt Ltd | 3                 | 35.00                      | 4.86%                 |  |
|                |                             | M/s. MKJ Enterprises Ltd.                      | 7                 | 45.00                      | 56.30%                |  |
| INC            | Rs 79.924 cr                | Nuvoco Vistas Corporation<br>Limited           | 2                 | 5.50                       | 6.88%                 |  |
| AAP            | Rs 37.10 cr                 | Bharatha Swamukti Sams                         | 3                 | 9.26                       | 24.96%                |  |
| AAP            | KS 37.10 CI                 | Michael D Souza                                | 13                | 1.295                      | 3.49%                 |  |
| NDED           | Do 7 470 ou                 | Rimifull Shylla                                | 1                 | 4.00                       | 53.48%                |  |
| NPEP           | Rs 7.479 cr                 | Ian Samuel                                     | 1                 | 0.75                       | 10.03%                |  |
| CPI(M)         | Rs 6.077 cr                 | Citu Karnataka State<br>Committee              | 5                 | 0.568                      | 9.35%                 |  |
| . ,            |                             | Kitex Ltd                                      | 1                 | 0.30                       | 4.94%                 |  |
| Grand Total    | Rs 850.438 cr               | -                                              | 53 donations      | Rs 357.923 cr              | 42.09%                |  |