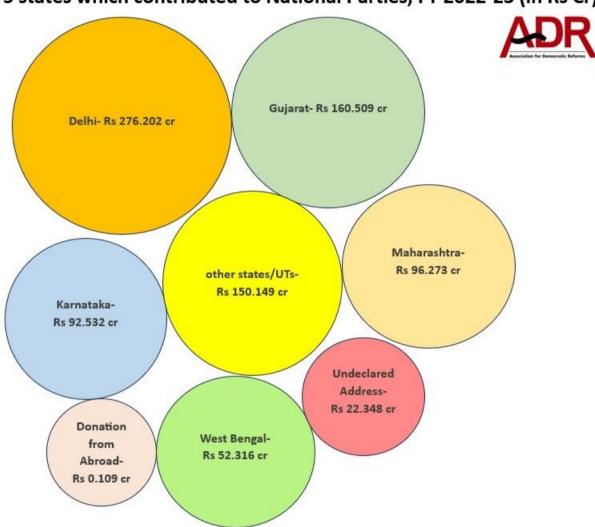

#### V. State-wise donations to National Parties, FY 2022-23

- a) Segregation of donations according to State was made by ADR based on the address provided by the parties in their donations report to the ECI.
- b) Donations declared by the National parties contained details of **donations received from 33 States/Union**Territories/ common capitals. Please refer to Annexure 2 for more details.
- c) A total of **Rs 276.202 cr** was donated to the National parties from **Delhi**, followed by **Rs 160.509 cr** from **Gujarat** and **Rs 96.273 cr** from **Maharashtra**.
- d) A total of **Rs 22.348 cr**, (2.63% of total donations received by the National parties, FY 2022-23), could not be attributed to any State/ Union Territory due to **Undeclared address** provided by the parties.
- e) Of the donations from **corporate houses**, **Rs 14.3547 cr** could **not be segregated** into donations from various states.
- f) Corporate/ Business houses from Delhi donated Rs 263.062 cr while those from Gujarat gave Rs 134.64 cr.
- g) For sector-wise details across states, see Annexure 3.

| Sector-wise contribution to National Parties by states, FY 2022-23 (in Rs Cr) |                                  |                  |                                 |                             |               |  |  |  |
|-------------------------------------------------------------------------------|----------------------------------|------------------|---------------------------------|-----------------------------|---------------|--|--|--|
| States                                                                        | Corporate/<br>Business<br>Houses | Individual       | Party<br>Units/Unio<br>n/Others | Undeclared<br>Donor<br>Name | Grand Total   |  |  |  |
| <b>Delhi</b> (32.48% of total donations to the Parties)                       | 263.062                          | 13.122           | 0.018                           | 0                           | Rs 276.202 cr |  |  |  |
| Gujarat (18.87% of total donations to the Parties)                            | 134.64                           | 25.645           | 0.028                           | 0.196                       | Rs 160.509 cr |  |  |  |
| Maharashtra (11.32% of total donations to the Parties)                        | 77.539                           | 18.606           | 0                               | 0.1285                      | Rs 96.273 cr  |  |  |  |
| Karnataka (10.88% of total donations to the Parties)                          | 71.296                           | 20.655           | 0.568                           | 0.0125                      | Rs 92.532 cr  |  |  |  |
| West Bengal (6.15% of total donations to the Parties)                         | 45.615                           | 6.688            | 0.0132                          | 0                           | Rs 52.316 cr  |  |  |  |
| Other States/UTs (17.66% of total donations to the Parties)                   | 73.9873                          | 73.9651          | 0.2511                          | 1.945                       | Rs 150.149 cr |  |  |  |
| Donation from <b>Abroad</b> (0.01% of total donations to the Parties)         | 0                                | 0.109            | 0                               | 0                           | Rs 0.109 cr   |  |  |  |
| Undeclared Address (2.63% of total donations to the Parties)                  | 14.3547                          | 7.8319           | 0.005                           | 0.1566                      | Rs 22.348 cr  |  |  |  |
| Grand Total                                                                   | Rs 680.494<br>cr                 | Rs 166.622<br>cr | Rs 0.883 cr                     | Rs 2.439 cr                 | Rs 850.438 cr |  |  |  |