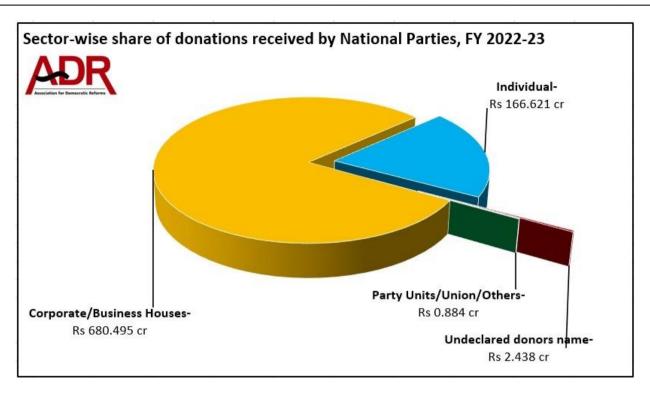

#### IV. Donors from Corporates/business sectors Vs. Individual donors

- a) Corporates/business sectors have been segregated from individual donations by ADR as this segregation is not a part of the form submitted by the political parties to the ECI.
- b) **3318 donations from corporate/business sectors** amounting to **Rs 680.495 cr** were made to the National parties while **8567 individual donors** donated **Rs 166.621 cr** to the parties during FY 2022-23.
- c) With the maximum number of donations during FY 2022-23, BJP has declared 3067 donations from corporate/business sectors amounting to Rs 610.491 cr while 4612 individual donors donated Rs 106.724 cr to the party.
- d) Donations from corporates formed 84.81% of total donations declared by BJP.
- e) **70** donations from **corporate/business sectors** amounting to **Rs 55.625 cr** were made to **INC** while **823** individual donors donated **Rs 24.249 cr** to the party.
- f) Donations from corporates formed 69.60% of total donations declared by INC.

|                | Sector-wise donations to National Political Parties for FY 2022-23 |                                      |                    |                                       |                          |                                          |                        |                                          |                        |                                      |
|----------------|--------------------------------------------------------------------|--------------------------------------|--------------------|---------------------------------------|--------------------------|------------------------------------------|------------------------|------------------------------------------|------------------------|--------------------------------------|
|                | •                                                                  | te/Business<br>ouses                 | Indi               | vidual                                | Party Units/Union/Others |                                          | Undeclared donors name |                                          | Total                  | Total                                |
| Party          | No of<br>Donation<br>s                                             | Total<br>Contributions<br>(in Rs cr) | No of<br>Donations | Total<br>Contributio<br>ns (in Rs cr) | No of<br>Donatio<br>ns   | Total<br>Contributi<br>ons (in Rs<br>cr) | No of<br>Donations     | Total<br>Contributi<br>ons (in Rs<br>cr) | No of<br>Donatio<br>ns | Total<br>Contributions<br>(in Rs cr) |
| ВЈР            | 3067                                                               | 610.491                              | 4612               | 106.724                               | 18                       | 0.205                                    | 248                    | 2.438                                    | 7945                   | Rs 719.858 cr                        |
| INC            | 70                                                                 | 55.625                               | 823                | 24.249                                | 1                        | 0.05                                     | 0                      | 0                                        | 894                    | Rs 79.924 cr                         |
| AAP            | 69                                                                 | 11.26                                | 2910               | 25.84                                 | 0                        | 0                                        | 0                      | 0                                        | 2979                   | Rs 37.10 cr                          |
| NPEP           | 8                                                                  | 1.03                                 | 27                 | 6.449                                 | 0                        | 0                                        | 0                      | 0                                        | 35                     | Rs 7.479 cr                          |
| CPI(M)         | 104                                                                | 2.089                                | 195                | 3.359                                 | 15                       | 0.629                                    | 0                      | 0                                        | 314                    | Rs 6.077 cr                          |
| BSP            | 0                                                                  | 0                                    | 0                  | 0                                     | 0                        | 0                                        | 0                      | 0                                        | 0                      | Rs 0 cr                              |
| Grand<br>total | 3318<br>donations                                                  | Rs 680.495 cr                        | 8567<br>donations  | Rs 166.621<br>cr                      | 34<br>donatio<br>ns      | Rs 0.884<br>cr                           | 248<br>donations       | Rs 2.438<br>cr                           | 12167<br>donatio<br>ns | Rs 850.438 cr                        |