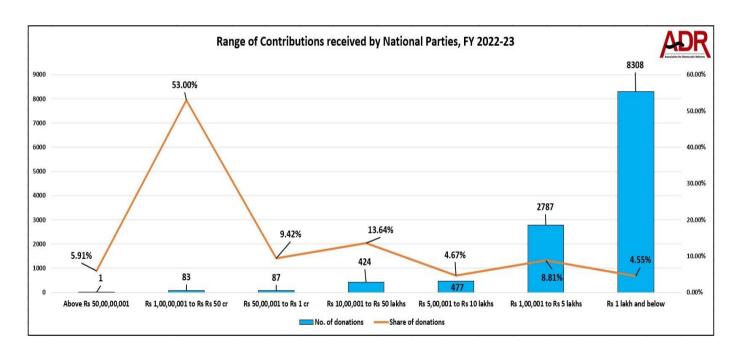

#### IX. Range of Contributions received by National Parties

- a) National Political Parties received a total of **12,167 donations** worth **Rs 850.438 cr.** ADR has segregated these donations into different ranges by amount.
- b) National Political Parties received **83 contributions** between **Rs 1 cr above to 50 cr** amounting to **Rs 450.76 cr** and formed 53.00% of the total share of contributions received.
- c) The largest contribution was one worth **Rs 50.25 cr**, which was **5.91%** of the total share.
- d) Maximum number of contributions (8308) received by National Parties were Rs 1 lakh and below, and amounted to Rs 38.678 cr with a total share of 4.55%.

| Range of Contributions            | Amount (in Rs cr) | No. of donations | Share of donations |
|-----------------------------------|-------------------|------------------|--------------------|
| Above Rs 50,00,00,001             | Rs 50.25 cr       | 1                | 5.91%              |
| Rs 1,00,00,001 to Rs 50,00,00,000 | Rs 450.76 cr      | 83               | 53.00%             |
| Rs 50,00,001 to Rs 1,00,00,000    | Rs 80.106 cr      | 87               | 9.42%              |
| Rs 10,00,001 to Rs 50,00,000      | Rs 116.01 cr      | 424              | 13.64%             |
| Rs 5,00,001 to Rs 10,00,000       | Rs 39.688 cr      | 477              | 4.67%              |
| Rs 1,00,001 to Rs 5,00,000        | Rs 74.946 cr      | 2787             | 8.81%              |
| Rs 1 lakh and below               | Rs 38.678 cr      | 8308             | 4.55%              |
| Total                             | Rs 850.438 cr     | 12167 donations  | 100%               |