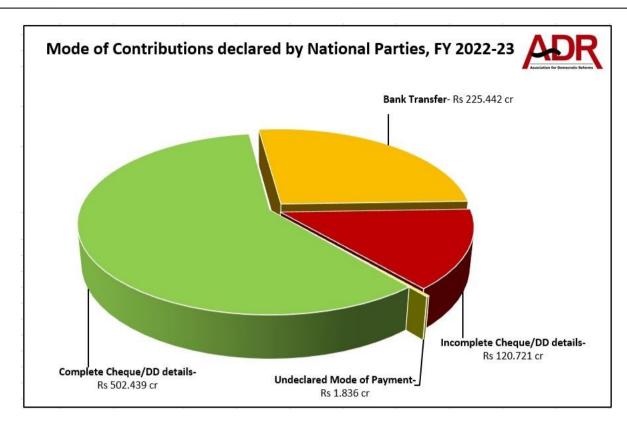

#### III. Mode of Contribution to National Parties, FY 2022-23

- a) National Parties declared receiving a total of **Rs 623.16 cr** by cheque/DD from **7914 donations** and formed **73.275%** of the total donations received.
- b) It is to be noted that **4211 donations** of a total of **Rs 120.721 cr** or **14.195%** of all donations contained incomplete cheque/DD details while **146 donations**, amounting to **Rs 1.836 cr** contained **undeclared** information of the **mode of contribution** and formed **0.216%** of the total donations declared by the parties.
- c) **Rs 225.442 cr** comprising of **4107 donations** declared as received by the National Parties through **Bank Transfer** for FY 2022-23.

| Mode of Payments declared by National Parties for FY- 2022-23 |                  |                    |          |                     |         |                 |  |  |  |
|---------------------------------------------------------------|------------------|--------------------|----------|---------------------|---------|-----------------|--|--|--|
| Donations                                                     | By Che           | eque/DD            | Bank     | Undeclared mode     | By Cach | Grand Total     |  |  |  |
| Donations                                                     | Complete details | Incomplete details | Transfer | Officectared filode | By Cash |                 |  |  |  |
| Total number of donations                                     | 3703             | 4211               | 4107     | 146                 | 0       | 12167 donations |  |  |  |
| Total donations declared (Rs in crores)                       | 502.439          | 120.721            | 225.442  | 1.836               | 0       | Rs 850.438 cr   |  |  |  |
| Share of donations                                            | 59.08%           | 14.195%            | 26.509%  | 0.216%              | 0%      | 100%            |  |  |  |