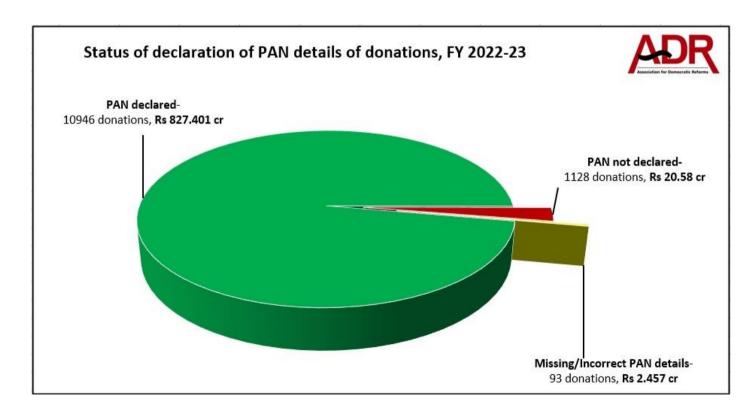

#### VI. Incomplete disclosure of information in the donations report

- a) Of the 6 National parties, 4 parties namely BJP, INC, NPEP and CPI(M) had **not declared PAN details** of **1128 donations** through which the parties collected a total of **Rs 20.58 cr**.
- b) BJP collected Rs 20.078 cr from 1102 donations but failed to provide PAN details of donors. CPI(M) collected Rs 17.21 lakhs from 14 donations, NPEP collected Rs 30.50 lakhs from 9 donations and INC collected Rs 2.50 lakhs from 3 donations without PAN.
- c) 5 National parties (BJP, INC, AAP, NPEP and CPI(M) have declared **93 donations** of **Rs 2.457 cr** having **missing/incorrect PAN** details for FY 2022-23.
- d) BJP declared Rs 1.098 cr from 69 donations with missing/incorrect PAN details of donors. INC collected Rs 92 lakhs from 12 donations without complete PAN, 1 donation of NPEP (Rs 35 lakhs), 10 donations of CPI(M) (Rs 7.89 lakhs) and 1 donation of AAP (Rs 1 lakh) do not have complete PAN details.

|        | Do                                    |                                 |                                                |                               |                    |                                 |                    |                       |
|--------|---------------------------------------|---------------------------------|------------------------------------------------|-------------------------------|--------------------|---------------------------------|--------------------|-----------------------|
|        | PAN not declared                      |                                 | Missing/Incorre                                | Missing/Incorrect PAN details |                    | clared                          | Total No.          |                       |
| Party  | No. of donations declared without PAN | Contributions<br>(Rs in crores) | No. of<br>donations<br>declared<br>without PAN | Contributions<br>(in Rs cr)   | No. of donations   | Contributions<br>(in Rs crores) | of<br>donations    | Total<br>contribution |
| ВЈР    | 1102                                  | 20.078                          | 69                                             | 1.098                         | 6774               | 698.68                          | 7945               | Rs 719.858 cr         |
| INC    | 3                                     | 0.025                           | 12                                             | 0.92                          | 879                | 78.979                          | 894                | Rs 79.924 cr          |
| AAP    | 0                                     | 0                               | 1                                              | 0.01                          | 2978               | 37.09                           | 2979               | Rs 37.10 cr           |
| NPEP   | 9                                     | 0.305                           | 1                                              | 0.35                          | 25                 | 6.824                           | 35                 | Rs 7.479 cr           |
| CPI(M) | 14                                    | 0.1721                          | 10                                             | 0.0789                        | 290                | 5.826                           | 314                | Rs 6.077 cr           |
| BSP    | 0                                     | 0                               | 0                                              | 0                             | 0                  | 0                               | 0                  | Rs 0 cr               |
| Total  | 1128<br>donations                     | Rs 20.58 cr                     | 93 donations                                   | Rs 2.457 cr                   | 10946<br>donations | Rs 827.401 cr                   | 12167<br>donations | Rs 850.438 cr         |