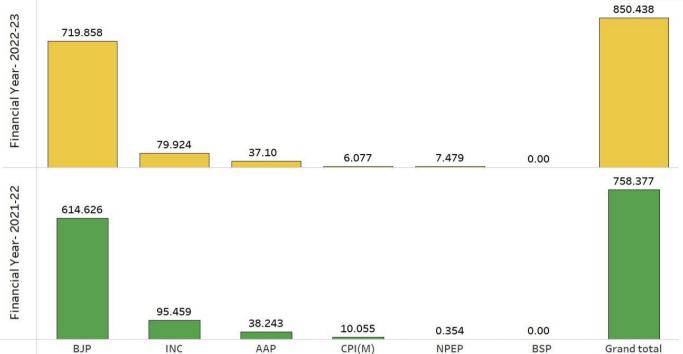

#### II. Comparison of donations received by National Parties between FY 2021-22 and FY 2022-23

- a) The total donations of the National Parties during FY 2022-23 increased by Rs 91.701 cr, an increase of 12.09%, from the previous financial year, 2021-22.
- b) Donations to BJP increased from Rs 614.626 cr during FY 2021-22 to Rs 719.858 cr during FY 2022-23 (17.12% increase) while donations to INC decreased from Rs 95.459 cr during FY 2021-22 to Rs 79.924 cr during FY 2022-23 (16.27% decrease).
- c) **CPI(M)** declared the **highest decrease of 39.56%**, from **Rs 10.055 cr** in FY 2021-22 to **Rs 6.077 cr** in FY 2022-23 while **AAP** has declared a **decrease of 2.99%**, from **Rs 38.243 cr** in FY 2021-22 to **Rs 37.10 cr** in FY 2022-23.

|                   | Number and amount of donations declared by National Parties for Financial Year 2021-2022 and 2022-2023 |                    |                      |                   |                                      |                      |                         |  |  |  |
|-------------------|--------------------------------------------------------------------------------------------------------|--------------------|----------------------|-------------------|--------------------------------------|----------------------|-------------------------|--|--|--|
|                   | Fit                                                                                                    | nancial Year- 2022 | -23                  | Fina              | Financial Year- 2021-22              |                      |                         |  |  |  |
| National<br>Party | No. of donations*                                                                                      | Total<br>donations | Average of donations | No. of donations* | Total<br>donations<br>(in Rs crores) | Average of donations | Contributions increased |  |  |  |
| ВЈР               | 7945                                                                                                   | 719.858            | Rs 9.06 lakhs        | 4957              | 614.626                              | Rs 12.39 lakhs       | Rs 105.232 cr (17.12%)  |  |  |  |
| INC               | 894                                                                                                    | 79.924             | Rs 8.94 lakhs        | 1255              | 95.459                               | Rs 7.60 lakhs        | Rs -15.535 cr (-16.27%) |  |  |  |
| AAP               | 2979                                                                                                   | 37.10              | Rs 1.24 lakhs        | 2619              | 38.243                               | Rs 1.46 lakhs        | Rs -1.143 cr (-2.99%)   |  |  |  |
| NPEP              | 35                                                                                                     | 7.479              | Rs 21.37 lakhs       | 16                | 0.354                                | Rs 2.21 lakhs        | Rs 7.125 cr (2012.71%)  |  |  |  |
| CPI(M)            | 314                                                                                                    | 6.077              | Rs 1.93 lakhs        | 535               | 10.055                               | Rs 1.87 lakhs        | Rs -3.978 cr (-39.56%)  |  |  |  |
| BSP               | 0                                                                                                      | 0                  | Rs 0                 | 0                 | 0                                    | Rs 0                 | -                       |  |  |  |
| Grand total       | 12167<br>donations                                                                                     | Rs 850.438 cr      | Rs 6.98 lakhs        | 9382 donations    | Rs 758.737 cr                        | Rs 8.08 lakhs        | Rs 91.701 cr (12.09%)   |  |  |  |