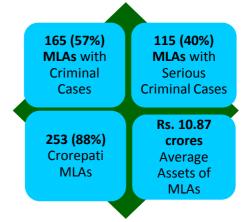

#### **Criminal Background**

- <u>MLAs with Criminal Cases:</u> Out of the **288** MLAs analysed, **165 (57%) MLAs** have declared criminal cases against themselves. Out of **262** MLAs analysed during **Maharashtra Assembly elections in 2009**, **136 (52%)** MLAs had **declared criminal cases** against themselves.
- MLAs with Serious Criminal Cases: 115 (40%) MLAs have declared serious criminal cases including cases related to murder, attempt to murder, communal disharmony, kidnapping, crimes against women etc. Out of 262 MLAs analysed during Maharashtra Assembly elections in 2009, 86 (33%) MLAs had declared serious criminal cases against themselves.
- MLAs with Criminal Cases where Charges have been framed: Out of the 165 MLAs who have declared pending criminal cases against themselves, 51 (31%) have declared that the charges for these cases have already been framed by the court of law.

#### Financial Background

- <u>Crorepati MLAs</u>: Out of the **288** newly elected MLAs, **253** (**88%**) are crorepatis. Out of **262** MLAs analysed during **Maharashtra 2009 assembly elections**, **174** (**66%**) **MLAs** were crorepatis.
- <u>High Asset MLAs:</u> Out of the 288 newly elected MLAs, 80 (28%) MLAs have total assets worth more than Rs. 10 crores, 10 MLAs have total assets worth more than Rs. 50 crores and 4 MLAs have total assets worth more than Rs. 100 crores. The details of these four MLAs are given as follows:

• <u>Average Assets</u>: The average assets per MLA for Maharashtra 2014 assembly elections are **Rs. 10.87 crores** whereas the average asset for each candidate was Rs. 3.62 crores. In 2009 the average assets per 262 MLAs analyzed was Rs. 4.99 crores.