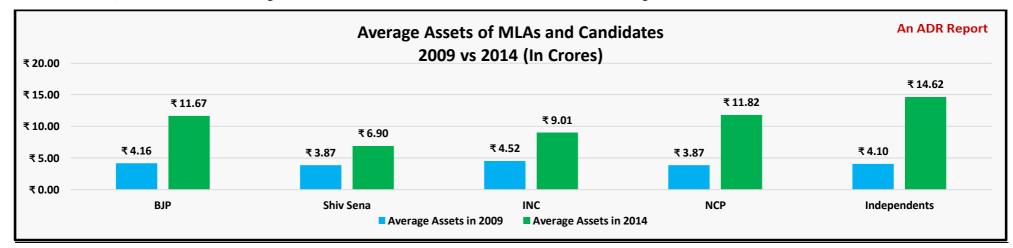

• <u>Party-wise Average Assets:</u> Among major parties, the average assets per MLA for 122 BJP MLAs analysed is Rs 11.67 crores, 63 Shiv Sena MLAs have average assets of Rs.6.90 crores, 42 INC MLAs have average assets worth of Rs.9.01 crores and 41 NCP MLAs have average assets of Rs. 11.82 crores.