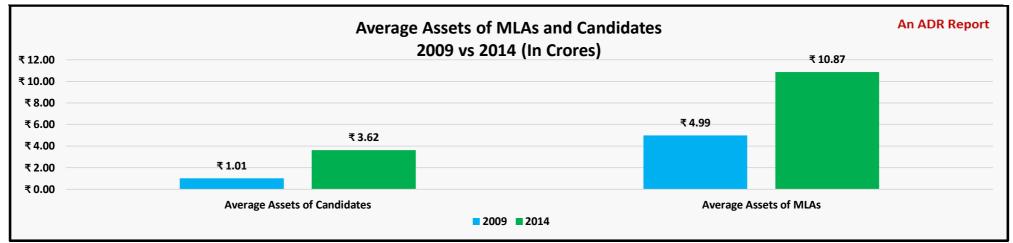

• <u>Average Assets</u>: The average assets per MLA for Maharashtra 2014 assembly elections are **Rs. 10.87 crores** whereas the average asset for each candidate was Rs. 3.62 crores. In 2009 the average assets per 262 MLAs analyzed was Rs. 4.99 crores.