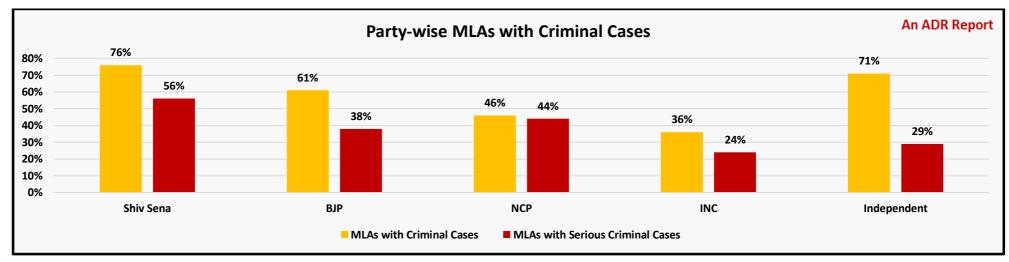

• Party wise MLAs with Criminal Cases: 74 (61%) out of 122 MLAs analysed from BJP, 48 (76%) out of 63 MLAs from Shiv Sena, 15 (36%) out of 42 MLAs from INC and 19 (46%) out of 41 NCP MLAs have declared criminal cases against themselves in their affidavits.

• Party wise MLAs with Serious Criminal Cases: 46 (38%) out of 122 MLAs analysed from BJP, 35 (56%) out of 63 MLAs from Shiv Sena, 10 (24%) out of 42 MLAs from INC and 18 (44%) out of 41 NCP MLAs have declared serious criminal cases against themselves in their affidavits.

#### **Party-Wise MLAs with Criminal Cases**

| Party Name            | Total number of MLAs<br>analyzed | MLAs with declared Criminal Cases | % of MLAs with declared criminal cases | MLAs with serious declared<br>criminal cases | % of MLAs with serious declared<br>criminal cases |
|-----------------------|----------------------------------|-----------------------------------|----------------------------------------|----------------------------------------------|---------------------------------------------------|
| BJP                   | 122                              | 74                                | 61%                                    | 46                                           | 38%                                               |
| SHIV SENA             | 63                               | 48                                | 76%                                    | 35                                           | 56%                                               |
| INC                   | 42                               | 15                                | 36%                                    | 10                                           | 24%                                               |
| NCP                   | 41                               | 19                                | 46%                                    | 18                                           | 44%                                               |
| BAHUJAN VIKAS AAGHADI | 3                                | 2                                 | 67%                                    | 2                                            | 67%                                               |
| CPI(M)                | 1                                | 1                                 | 100%                                   | 1                                            | 100%                                              |
| SP                    | 1                                | 1                                 | 100%                                   | 1                                            | 100%                                              |
| Others                | 8                                | 0                                 | 0                                      | 0                                            | 0%                                                |
| IND                   | 7                                | 5                                 | 71%                                    | 2                                            | 29%                                               |
| Total                 | 288                              | 165                               | 57%                                    | 115                                          | 40%                                               |