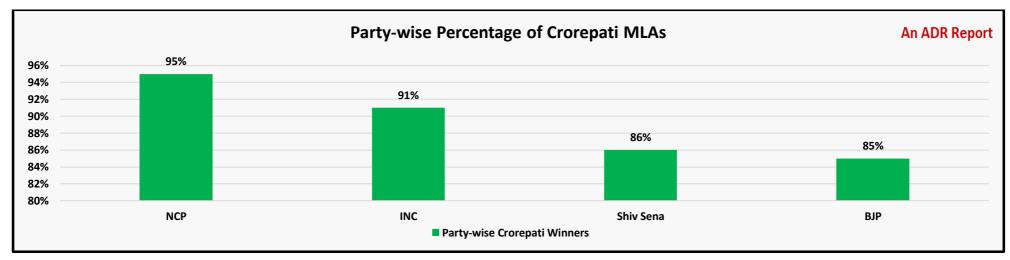

• <u>Party-wise Crorepati MLAs:</u> 104 (85%) out of 122 MLAs analysed in BJP, 54 (86%) out of 63 MLAs in Shiv Sena, 39 (95%) out of 41 MLAs in NCP and 38 (91%) out of 38 MLAs from INC have declared assets worth more than Rs. 1 crore.