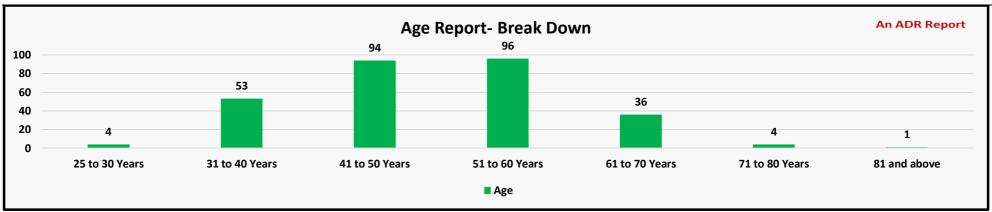

• <u>Age Details of MLAs:</u> 151 (52%) MLAs have declared their age to be between 25 to 50 years while 136 (47%) MLAs have declared their age to be between 51 to 80 years and 1 MLA has declared his age to be more than 81 years.