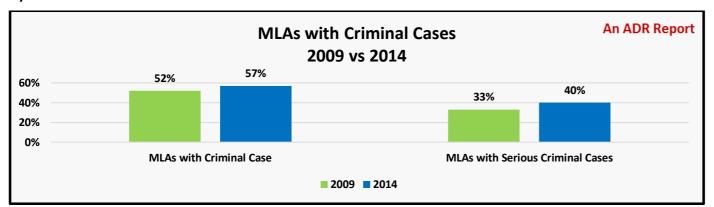

#### **Criminal Background**

- <u>MLAs with Criminal Cases:</u> Out of the **288** MLAs analysed, **165 (57%) MLAs** have declared criminal cases against themselves. Out of **262** MLAs analysed during **Maharashtra Assembly elections in 2009**, **136 (52%)** MLAs had **declared criminal cases** against themselves.
- MLAs with Serious Criminal Cases: 115 (40%) MLAs have declared serious criminal cases including cases related to murder, attempt to murder, communal disharmony, kidnapping, crimes against women etc. Out of 262 MLAs analysed during Maharashtra Assembly elections in 2009, 86 (33%) MLAs had declared serious criminal cases against themselves.
- MLAs with Criminal Cases where Charges have been framed: Out of the 165 MLAs who have declared pending criminal cases against themselves, 51 (31%) have declared that the charges for these cases have already been framed by the court of law.