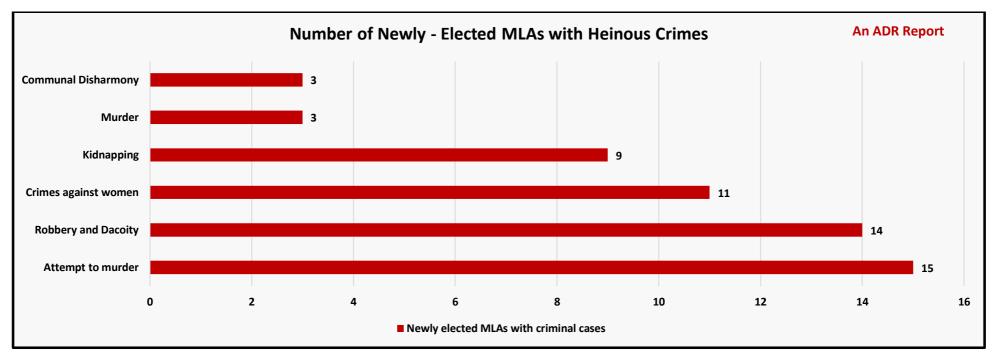

  Act
- 8. Crimes against women.

- MLAs with cases related to murder and attempt to murder: 3 MLAs have declared cases related to murder out of which two are from BJP and one is from Shiv Sena. 15 MLAs have declared cases of attempt to murder out of which 5 MLAs are from BJP, 2 are from NCP, 7 are from Shiv Sena and one is an Independent MLA.
- <u>MLAs with cases related to Crimes against Women:</u> 11 MLAs have declared cases related to crimes against women out of these 5 are from BJP and 6 are from Shiv Sena. 8 MLAs have declared cases related to assault or criminal force to woman with intent to outrage her modesty (IPC Section-354).

- MLAs with cases related to causing Communal Disharmony: 3 MLAs declared cases related to causing communal disharmony. These cases include promoting enmity between different groups on grounds of religion, race, place of birth, residence, language, etc., and doing acts prejudicial to maintenance of harmony (IPC Section-153A) and Injuring or defiling place of worship with intent to insult the religion of any class (IPC Section-295)
- MLAs with cases related to Robbery and Dacoity: 14 MLAs have declared cases related to robbery and dacoity. Out of these, 5 MLAs have been fielded by BJP, 6 MLAs from Shiv Sena, 2 MLAs from NCP and 1 MLA belongs to CPI(M).
- <u>MLAs with cases related to Kidnapping:</u> 9 MLAs have declared cases related to Kidnapping. Out of these, 3 MLAs are from BJP, 5 MLAs from NCP and 1 MLA from from Shiv Sena.