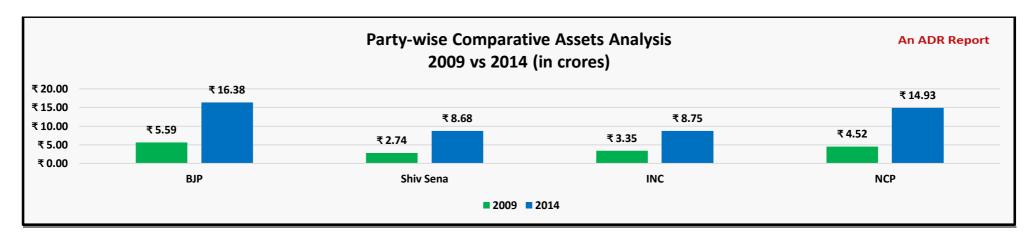

| S.No. | Party in 2014 | Total Number of Re-<br>elected MLAs | Average Assets in 2014 (Rs) | Average Assets in 2009 (Rs) | Average Asset Increase (Rs) | Average % Increase in Asset |
|-------|---------------|-------------------------------------|-----------------------------|-----------------------------|-----------------------------|-----------------------------|
| 1.    | ВЈР           | 35                                  | 16,38,70,000<br>16 Crore+   | 5,59,08,704<br>5 Crore+     | 10,79,61,296<br>10 Crore+   | 193%                        |
| 2.    | Shiv Sena     | 22                                  | 8,68,79,753<br>8 Crore+     | 2,74,61,533<br>2 Crore+     | 5,94,18,220<br>5 Crore+     | 216%                        |
| 3.    | INC           | 22                                  | 8,75,53,978<br>8 Crore+     | 3,35,01,688<br>3 Crore+     | 5,40,52,290<br>5 Crore+     | 161%                        |

| s.1 | No. Party in 2014 | Total Number of Re-<br>elected MLAs | Average Assets in 2014 (Rs) | Average Assets in 2009 (Rs) | Average Asset Increase (Rs) | Average % Increase in Asset |
|-----|-------------------|-------------------------------------|-----------------------------|-----------------------------|-----------------------------|-----------------------------|
| 4   | . NCP             | 20                                  | 14,93,36,500<br>14 Crore+   | 4,52,00,211<br>4 Crore+     | 10,41,36,289<br>10 Crore+   | 230%                        |
| 5   | . IND             | 3                                   | 20,92,36,075<br>20 Crore+   | 8,74,28,380<br>8 Crore+     | 12,18,07,695<br>12 Crore+   | 139%                        |