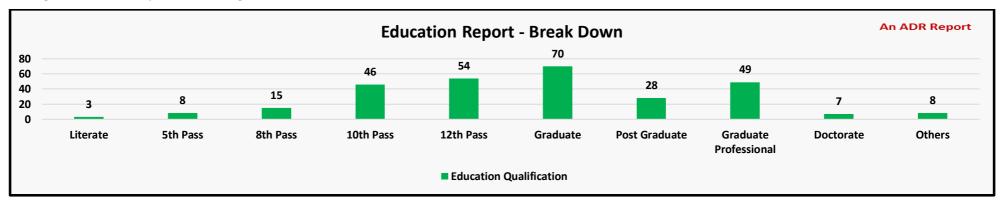

#### **Other Background Details**

• <u>Education Details of MLAs:</u> 126 (44%) MLAs have declared that they have an education qualification of 12<sup>th</sup> pass or below while 154 (53%) MLAs have declared having an educational qualification of graduate or above.