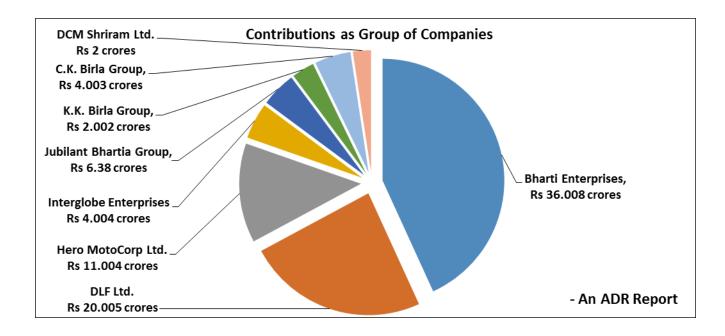

#### 5. Total contributions as a Group of Companies

- a. The parent companies of all the corporate donors have been termed as Group of companies and is not a part of the submission made by Satya Electoral Trust
- b. As Satya Electoral Trust was set up by the Bharti Enterprises, the parent company donated the maximum amount of Rs 36 crores to be disbursed to political parties and formed 42.16% of total donations to the Electoral Trust.
- c. Donations from other groups of companies include: **Jubilant Bhartia Group** Rs 6.38 crores (7.47%); **CK Birla Group** Rs 4.003 crores (4.69%); **Interglobe** enterprises Rs 4.004 crores (4.69%) and **KK Birla Group** Rs 2.002 crores (2.34%).

# 6. Total contributions as a Group of Companies

- a. The parent companies of all the corporate donors have been termed as Group of companies and is not a part of the submission made by Satya Electoral Trust
- b. As Satya Electoral Trust was set up by the Bharti Enterprises, the parent company donated the maximum amount of Rs 36 crores to be disbursed to political parties and formed 42.16% of total donations to the Electoral Trust.
- c. Donations from other groups of companies include: **Jubilant Bhartia Group** Rs 6.38 crores (7.47%); **CK Birla Group** Rs 4.003 crores (4.69%); **Interglobe** enterprises Rs 4.004 crores (4.69%) and **KK Birla Group** Rs 2.002 crores (2.34%).

| Group of companies     | Total Donations (Rs in crores) |
|------------------------|--------------------------------|
| Bharti Enterprises     | 36.008                         |
| DLF Ltd.               | 20.005                         |
| Hero MotoCorp Ltd.     | 11.004                         |
| Jubilant Bhartia Group | 6.38                           |
| Interglobe Enterprises | 4.004                          |
| C.K. Birla Group       | 4.003                          |
| K.K. Birla Group       | 2.002                          |
| DCM Shriram Ltd.       | 2                              |
| Total                  | Rs 85.406 crores               |