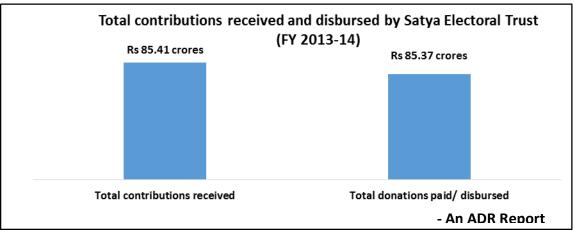

## 3. Contributions received and disbursed by Satya Electoral Trust during FY 2013-14

- a. According to the rules formulated by the Central Government, Electoral Trusts are required to donate 95% of their total income to registered political parties in a financial year.
- b. Satya Electoral Trust received a total amount of Rs 85.406 crores from corporates and individuals and distributed Rs 85.37 crores (99.96%) to various political parties.

# 4. Contributions received and disbursed by Satya Electoral Trust during FY 2013-14

- a. According to the rules formulated by the Central Government, Electoral Trusts are required to donate95% of their total income to registered political parties in a financial year.
- b. Satya Electoral Trust received a total amount of Rs 85.406 crores from corporates and individuals and distributed Rs 85.37 crores (99.96%) to various political parties.