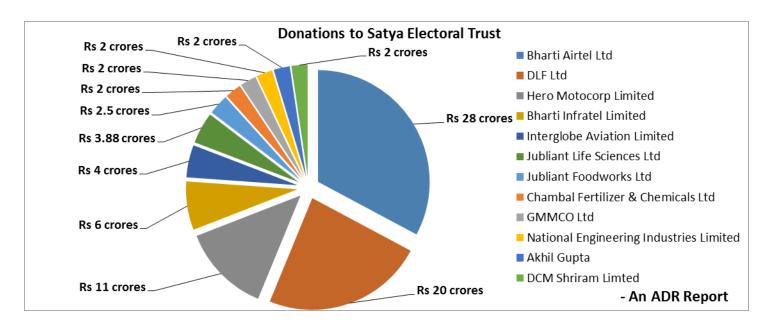

#### 4. Contributions made by Corporates

- a. **Bharti Airtel Ltd.** contributed the maximum amount of Rs 28 crores which formed **33% of total** donations to Satya Electoral Trust followed by DLF Ltd. which donated Rs **20 crores** and **constituted 23% of total donations.**
- b. **Shri Akhil Gupta,** Vice Chairman of Bharti Enterprises and Executive Chairman of Bharti Infratel Ltd. is the **only individual** to contribute to political parties through **Satya Electoral Trust**. He donated **Rs 2 crores (2% of total donations to Satya Electoral Trust).**

#### 5. Contributions made by Corporates

a. **Bharti Airtel Ltd.** contributed the maximum amount of Rs 28 crores which formed **33% of total** donations to Satya Electoral Trust followed by DLF Ltd. which donated Rs **20** crores and constituted **23% of total donations.** 

b. **Shri Akhil Gupta,** Vice Chairman of Bharti Enterprises and Executive Chairman of Bharti Infratel Ltd. is the **only individual** to contribute to political parties through **Satya Electoral Trust**. He donated **Rs 2 crores (2% of total donations to Satya Electoral Trust).** 

| Details of Donors                       | Total Amount contributed (Rs. in crores) |
|-----------------------------------------|------------------------------------------|
| Bharti Airtel Ltd                       | 28.004                                   |
| DLF Ltd                                 | 20.005                                   |
| Hero Motocorp Limited                   | 11.004                                   |
| Bharti Infratel Limited                 | 6.004                                    |
| Interglobe Aviation Limited             | 4.004                                    |
| Jubliant Life Sciences Ltd              | 3.880                                    |
| Jubliant Foodworks Ltd                  | 2.500                                    |
| Chambal Fertilizer & Chemicals Ltd      | 2.0015                                   |
| GMMCO Ltd                               | 2.0015                                   |
| National Engineering Industries Limited | 2.002                                    |
| Akhil Gupta                             | 2.000                                    |
| DCM Shriram Limted                      | 2.000                                    |
| Total Donations                         | Rs 85.406 crores                         |