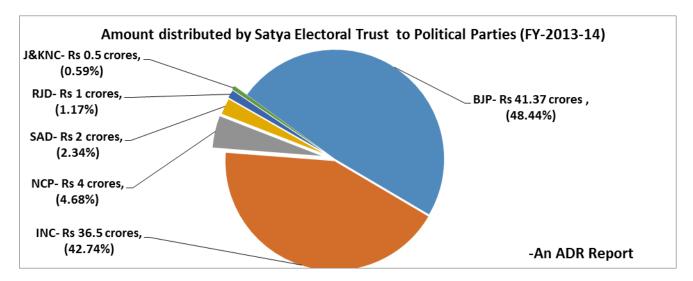

# 6. **Donations made by Satya Electoral Trust to Political Parties**

- a. BJP, INC and NCP were the three National Parties to which Satya Electoral Trust made contributions.
- b. BJP was the recipient of the maximum amount of Rs 41.37 crores (48.44% of total donations to the Trust) followed by INC with Rs 36.50 crores (42.74% of donations to the Trust).
- c. **SAD, RJD and J&KNC** are the three **Regional Parties** to which the Trust made donations. **SAD** received **Rs 2 crores** and **RJD** received **Rs 1 crore**.

| Name of the Political Party | Total Donations disbursed to political parties (Rs. in crores) | % of donations made from income of Trust |
|-----------------------------|----------------------------------------------------------------|------------------------------------------|
| ВЈР                         | 41.37                                                          | 48.44%                                   |
| INC                         | 36.5                                                           | 42.74%                                   |
| NCP                         | 4                                                              | 4.68%                                    |
| SAD                         | 2                                                              | 2.34%                                    |
| RJD                         | 1                                                              | 1.17%                                    |
| J&KNC                       | 0.5                                                            | 0.59%                                    |
| Total donations             | Rs 85.37 crores                                                | 99.96%                                   |

## 8. Donations made by Satya Electoral Trust to Political Parties

- a. BJP, INC and NCP were the three National Parties to which Satya Electoral Trust made contributions
- b. BJP was the recipient of the maximum amount of Rs 41.37 crores (48.44% of total donations to the Trust) followed by INC with Rs 36.50 crores (42.74% of donations to the Trust)
- c. **SAD, RJD and J&KNC** are the three **Regional Parties** to which the Trust made donations. **SAD** received **Rs 2 crores** and **RJD** received **Rs 1 crore**

| Name of the Political Party | Total Donations (Rs in crores) | % of donations made from income |
|-----------------------------|--------------------------------|---------------------------------|
| ВЈР                         | 41.37                          | 48.44                           |
| INC                         | 36.5                           | 42.74                           |
| NCP                         | 4                              | 4.68                            |
| SAD                         | 2                              | 2.34                            |
| RJD                         | 1                              | 1.17                            |
| J&KNC                       | 0.5                            | 0.59                            |
| Total donations             | 85.37                          | 99.96%                          |