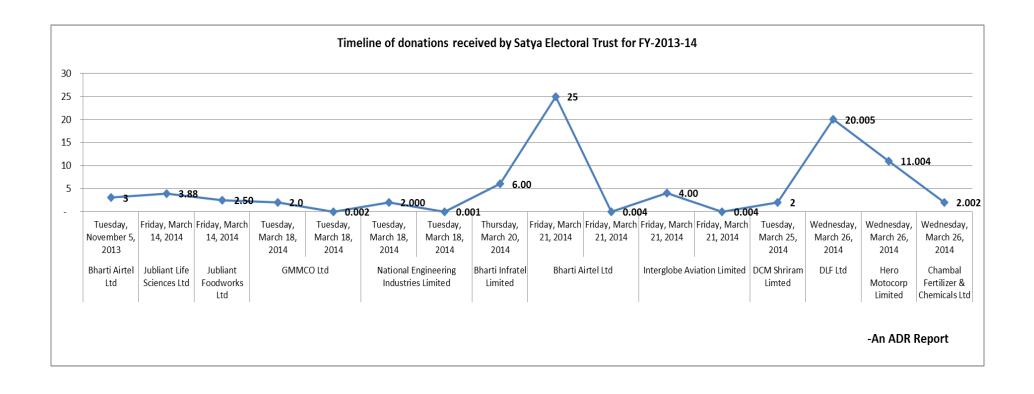

#### 10. Timeline of contributions received by Satya Electoral Trust

- a. Donations were received by Satya Electoral Trust only during the months of November,'13 and March,'14 in the run up to the Lok Sabha elections.
- b. 4 corporate companies made multiple donations to Satya Electoral Trusts during the FY 2013-14.
   GMMCO Ltd. contributed twice on 18<sup>th</sup> March,'14 aggregating to Rs 2.002 crores while National Engineering Industries Ltd also contributed twice on 18<sup>th</sup> March,'14 and donated a total of Rs 2.001 crores.
- c. Bharti Airtel Ltd. made two donations on 21<sup>st</sup> March,'14 aggregating to Rs 25.004 crores while Interglobe Aviation Ltd. also made two donations on 21<sup>st</sup> March,'14 aggregating to Rs 4.004 crores.