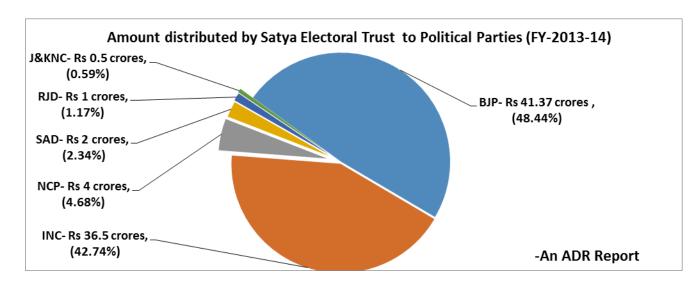

# 6. **Donations made by Satya Electoral Trust to Political Parties**

- a. BJP, INC and NCP were the three National Parties to which Satya Electoral Trust made contributions.
- b. BJP was the recipient of the maximum amount of Rs 41.37 crores (48.44% of total donations to the Trust) followed by INC with Rs 36.50 crores (42.74% of donations to the Trust).
- c. **SAD, RJD and J&KNC** are the three **Regional Parties** to which the Trust made donations. **SAD** received **Rs 2 crores** and **RJD** received **Rs 1 crore**.

| Name of the Political Party | Total Donations disbursed to political parties (Rs. in crores) | % of donations made from income of Trust |
|-----------------------------|----------------------------------------------------------------|------------------------------------------|
| ВЈР                         | 41.37                                                          | 48.44%                                   |
| INC                         | 36.5                                                           | 42.74%                                   |
| NCP                         | 4                                                              | 4.68%                                    |
| SAD                         | 2                                                              | 2.34%                                    |
| RJD                         | 1                                                              | 1.17%                                    |
| J&KNC                       | 0.5                                                            | 0.59%                                    |
| Total donations             | Rs 85.37 crores                                                | 99.96%                                   |

## 8. Donations made by Satya Electoral Trust to Political Parties

- a. BJP, INC and NCP were the three National Parties to which Satya Electoral Trust made contributions
- b. BJP was the recipient of the maximum amount of Rs 41.37 crores (48.44% of total donations to the Trust) followed by INC with Rs 36.50 crores (42.74% of donations to the Trust)
- c. **SAD, RJD and J&KNC** are the three **Regional Parties** to which the Trust made donations. **SAD** received **Rs 2 crores** and **RJD** received **Rs 1 crore**

| Name of the Political Party | Total Donations (Rs in crores) | % of donations made from income |
|-----------------------------|--------------------------------|---------------------------------|
| ВЈР                         | 41.37                          | 48.44                           |
| INC                         | 36.5                           | 42.74                           |
| NCP                         | 4                              | 4.68                            |
| SAD                         | 2                              | 2.34                            |
| RJD                         | 1                              | 1.17                            |
| J&KNC                       | 0.5                            | 0.59                            |
| Total donations             | 85.37                          | 99.96%                          |