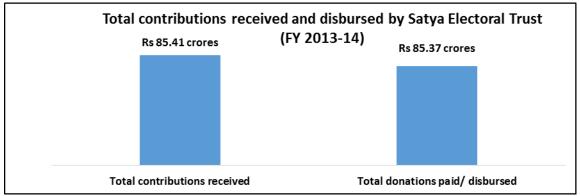

## 3. Contributions received and disbursed by Satya Electoral Trust during FY 2013-14

- a. According to the rules formulated by the Central Government, Electoral Trusts are required to donate 95% of their total income to registered political parties in a financial year.
- b. Satya Electoral Trust received a total amount of Rs 85.406 crores from corporates and individuals and distributed Rs 85.37 crores (99.96%) to various political parties.

# 4. Contributions received and disbursed by Satya Electoral Trust during FY 2013-14

- a. According to the rules formulated by the Central Government, Electoral Trusts are required to donate95% of their total income to registered political parties in a financial year.
- b. Satya Electoral Trust received a total amount of Rs 85.406 crores from corporates and individuals and distributed Rs 85.37 crores (99.96%) to various political parties.