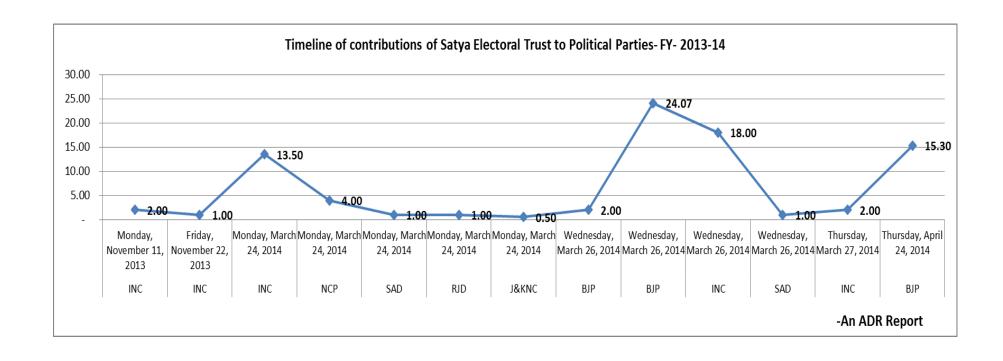

## 8. Donations made by Satya Electoral Trust to Political Parties

- a. BJP, INC and NCP were the three National Parties to which Satya Electoral Trust made contributions
- b. BJP was the recipient of the maximum amount of Rs 41.37 crores (48.44% of total donations to the Trust) followed by INC with Rs 36.50 crores (42.74% of donations to the Trust)
- c. **SAD, RJD and J&KNC** are the three **Regional Parties** to which the Trust made donations. **SAD** received **Rs 2 crores** and **RJD** received **Rs 1 crore**

| Name of the Political Party | Total Donations (Rs in crores) | % of donations made from income |
|-----------------------------|--------------------------------|---------------------------------|
| ВЈР                         | 41.37                          | 48.44                           |
| INC                         | 36.5                           | 42.74                           |
| NCP                         | 4                              | 4.68                            |
| SAD                         | 2                              | 2.34                            |
| RJD                         | 1                              | 1.17                            |
| J&KNC                       | 0.5                            | 0.59                            |
| Total donations             | 85.37                          | 99.96%                          |