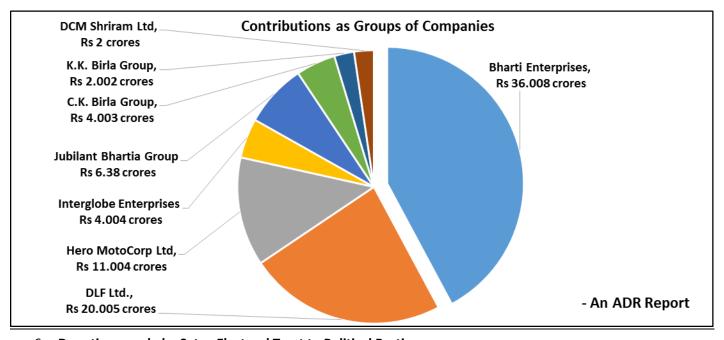

#### 5. Total contributions as a Group of Companies

- a. The parent companies of all the corporate donors have been termed as Group of companies and is not a part of the submission made by Satya Electoral Trust
- b. As Satya Electoral Trust was set up by the Bharti Enterprises, the parent company donated the maximum amount of Rs 36 crores to be disbursed to political parties and formed 42.16% of total donations to the Electoral Trust.
- c. Donations from other groups of companies include: **Jubilant Bhartia Group** Rs 6.38 crores (7.47%); **CK Birla Group** Rs 4.003 crores (4.69%); **Interglobe** enterprises Rs 4.004 crores (4.69%) and **KK Birla Group** Rs 2.002 crores (2.34%).

# 6. Total contributions as a Group of Companies

- a. The parent companies of all the corporate donors have been termed as Group of companies and is not a part of the submission made by Satya Electoral Trust
- b. As Satya Electoral Trust was set up by the Bharti Enterprises, the parent company donated the maximum amount of Rs 36 crores to be disbursed to political parties and formed 42.16% of total donations to the Electoral Trust.
- c. Donations from other groups of companies include: **Jubilant Bhartia Group** Rs 6.38 crores (7.47%); **CK Birla Group** Rs 4.003 crores (4.69%); **Interglobe** enterprises Rs 4.004 crores (4.69%) and **KK Birla Group** Rs 2.002 crores (2.34%).

| Group of companies     | Total Donations (Rs in crores) |
|------------------------|--------------------------------|
| Bharti Enterprises     | 36.008                         |
| DLF Ltd.               | 20.005                         |
| Hero MotoCorp Ltd.     | 11.004                         |
| Jubilant Bhartia Group | 6.38                           |
| Interglobe Enterprises | 4.004                          |
| C.K. Birla Group       | 4.003                          |
| K.K. Birla Group       | 2.002                          |
| DCM Shriram Ltd.       | 2                              |
| Total                  | Rs 85.406 crores               |