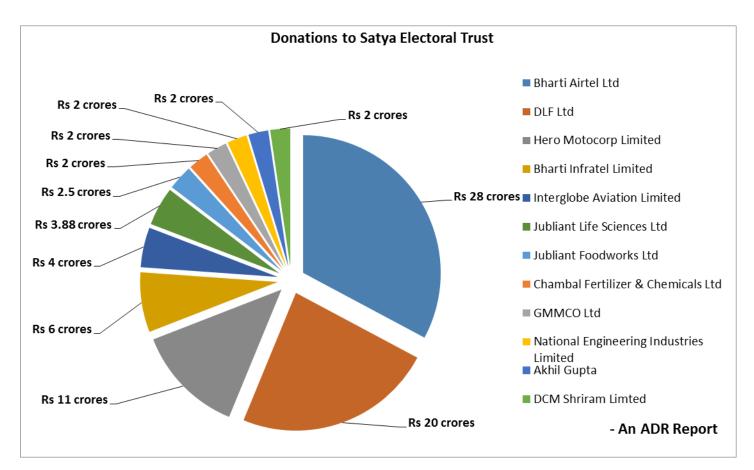

#### 4. Contributions made by Corporates

- a. **Bharti Airtel Ltd.** contributed the maximum amount of Rs 28 crores which formed **33% of total** donations to Satya Electoral Trust followed by DLF Ltd. which donated Rs **20 crores** and **constituted 23% of total donations.**
- b. **Shri Akhil Gupta,** Vice Chairman of Bharti Enterprises and Executive Chairman of Bharti Infratel Ltd. is the **only individual** to contribute to political parties through **Satya Electoral Trust**. He donated **Rs 2 crores (2% of total donations to Satya Electoral Trust).**

#### 5. Contributions made by Corporates

a. **Bharti Airtel Ltd.** contributed the maximum amount of Rs 28 crores which formed **33% of total** donations to Satya Electoral Trust followed by DLF Ltd. which donated Rs **20** crores and constituted **23% of total donations.** 

b. **Shri Akhil Gupta,** Vice Chairman of Bharti Enterprises and Executive Chairman of Bharti Infratel Ltd. is the **only individual** to contribute to political parties through **Satya Electoral Trust**. He donated **Rs 2 crores (2% of total donations to Satya Electoral Trust).** 

| Details of Donors                       | Total Amount contributed (Rs. in crores) |
|-----------------------------------------|------------------------------------------|
| Bharti Airtel Ltd                       | 28.004                                   |
| DLF Ltd                                 | 20.005                                   |
| Hero Motocorp Limited                   | 11.004                                   |
| Bharti Infratel Limited                 | 6.004                                    |
| Interglobe Aviation Limited             | 4.004                                    |
| Jubliant Life Sciences Ltd              | 3.880                                    |
| Jubliant Foodworks Ltd                  | 2.500                                    |
| Chambal Fertilizer & Chemicals Ltd      | 2.0015                                   |
| GMMCO Ltd                               | 2.0015                                   |
| National Engineering Industries Limited | 2.002                                    |
| Akhil Gupta                             | 2.000                                    |
| DCM Shriram Limted                      | 2.000                                    |
| Total Donations                         | Rs 85.406 crores                         |