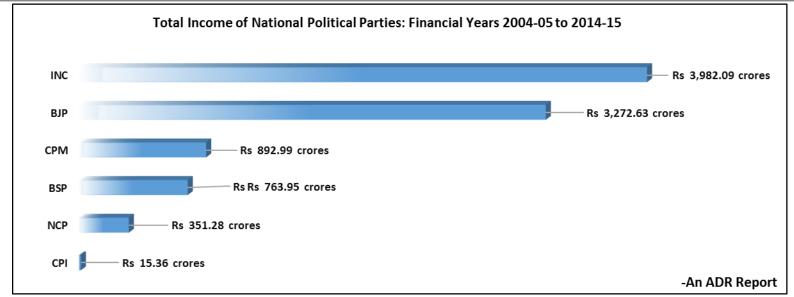

### Total income of National Parties of India (FY 2004-05 to 2014-15)

- The income of Political Parties during FY 2004-05 to 2014-15 are calculated from their IT returns filed annually with the Income Tax Department.
- The six National Parties of India are Bharatiya Janata Party (**BJP**), Indian National Congress (**INC**), Bahujan Samaj Party (**BSP**), Nationalist Congress Party (**NCP**), Communist Party of India (**CPI**) and Communist Party of India (Marxist) (**CPM**)
- INC has the highest total income of Rs 3,982.09 crores between FY 2004-05 and 2014-15, this is 42.92% of the total income of the 6 parties during the same time.
- BJP has the second highest income of Rs 3,272.63 crores which is 35.27% of the total income of the 6 National parties.
- CPM declared third highest Income of Rs 832.99 crores which is 9.62% of the total income of the 6 National parties.

|                    |                     | Total Income of the National Parties between FY 2004-05 and FY 20114-15 (Rs. In crores) |                     |                     |                       |                     |                     |                     |                     |                       |                       |                                   |
|--------------------|---------------------|-----------------------------------------------------------------------------------------|---------------------|---------------------|-----------------------|---------------------|---------------------|---------------------|---------------------|-----------------------|-----------------------|-----------------------------------|
| Political<br>Party | FY 2004-05          | FY 2005-06                                                                              | FY 2006-07          | FY 2007-08          | FY 2008-09            | FY 2009-10          | FY 2010-11          | FY 2011-12          | FY 2012-13          | FY 2013-14            | FY 2014-15            | Total<br>Income (Rs<br>in crores) |
|                    | National Party      |                                                                                         |                     |                     |                       |                     |                     |                     |                     |                       |                       |                                   |
| BJP                | 104.12              | 38.33                                                                                   | 82.49               | 123.79              | 220.02                | 258.01              | 168.01              | 309.45              | 324.16              | 673.82                | 970.43                | 3,272.63                          |
| INC                | 222.07              | 124.93                                                                                  | 169.37              | 220.83              | 496.88                | 467.58              | 307.09              | 356.28              | 425.69              | 598.06                | 593.31                | 3,982.09                          |
| BSP                | 5.19                | 11.74                                                                                   | 45.89               | 70.92               | 182.02                | 56.98               | 115.70              | 9.01                | 87.63               | 66.91                 | 111.96                | 763.95                            |
| NCP                | 12.10               | 7.37                                                                                    | 15.79               | 17.39               | 40.01                 | 44.85               | 23.31               | 40.82               | 26.57               | 55.42                 | 67.65                 | 351.28                            |
| CPI                | 0.66                | 1.23                                                                                    | 0.75                | 1.24                | 1.16                  | 1.29                | 2.12                | 1.56                | 1.07                | 2.44                  | 1.84                  | 15.36                             |
| CPM                | 39.88               | 41.60                                                                                   | 63.40               | 59.70               | 62.83                 | 73.28               | 76.57               | 103.85              | 126.09              | 121.87                | 123.92                | 892.99                            |
| Total<br>Income    | Rs 384.02<br>crores | Rs 225.20<br>crores                                                                     | Rs 377.69<br>crores | Rs 493.87<br>crores | Rs 1,002.92<br>crores | Rs 901.99<br>crores | Rs 692.80<br>crores | Rs 820.97<br>crores | Rs 991.21<br>crores | Rs 1,518.52<br>crores | Rs 1,869.11<br>crores | Rs 9,278.30<br>crores             |