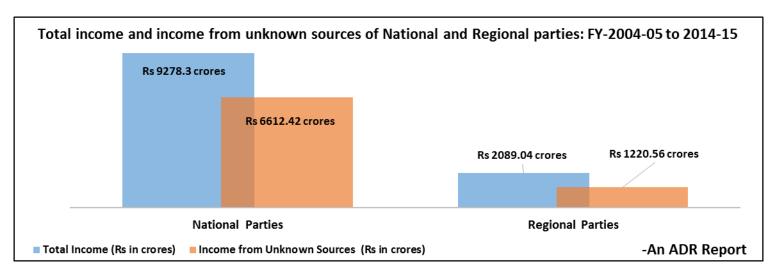

#### <u>Income of Political Parties from Known and Unknown sources</u>

- The contribution statements, submitted by the political parties declaring names and other details of donors who contribute above Rs 20,000, are the only **known sources** of income of political parties.
- The <u>unknown sources</u> are income declared in the IT returns but <u>without giving source of income for donations</u> <u>below Rs. 20,000</u>. Such unknown sources include 'sale of coupons', 'Aajiwan Sahayog Nidhi', 'relief fund', 'miscellaneous income', 'voluntary contributions', 'contribution from meetings/ morchas' etc. The details of donors of such voluntary contributions are not available in the public domain.
- Other known sources of income include sale of moveable & immoveable assets, old newspapers, membership fees, delegate fee, bank interest, sale of publications and levy whose details would be available in the books of accounts maintained by political parties.
- 6 National parties (INC, BJP, BSP, NCP, CPI and CPM) and 51 Regional recognised were considered for this analysis, including AITC which was declared a National Party only in September, 2016.
- Currently there are 48 Regional recognised parties: HJC-BL and MSCP merged with INC during FY 2014-15 and MPP was de-recognised in 2013.
- Total income of National and Regional political parties between FY 2004-05 and 2014-15: Rs 11,367.34 cr.
- **Total income of political parties from known donors** (details of donors as available from contribution report submitted by parties to Election Commission): **Rs 1,835.63 cr**, which is **16%** of the total income of the parties.
- Total income of political parties from other known sources (e.g., sale of assets, membership fees, bank interest, sale of publications, party levy etc.): Rs 1,698.73 cr, or 15% of total income.
- Total income of political parties from unknown sources (income specified in the IT Returns whose sources are unknown): Rs 7,832.98 crores, which is 69% of the total income of the parties.

|                   | Sources of income of National and Regional Political Parties between FY 2004-05 and 2014-15 |                                  |                                     |                  |  |  |  |  |  |  |
|-------------------|---------------------------------------------------------------------------------------------|----------------------------------|-------------------------------------|------------------|--|--|--|--|--|--|
| Political Parties | Income from unknown sources                                                                 | Income from known sources        | Income from other known sources     | Total Income     |  |  |  |  |  |  |
| National Parties  | Rs 6,612.42 cr                                                                              | Rs 1405.19 cr                    | Rs 1260.69 cr                       | Rs 9,278.30 cr   |  |  |  |  |  |  |
| Trational Farties | (~71% of total declared income)                                                             | (~15% of total declared income)  | (~14% of total declared income)     | 113 3)27 3133 31 |  |  |  |  |  |  |
| Regional Parties  | Rs 1,220.56 cr                                                                              | Rs 430.44 cr                     | Rs 438.04 cr                        | Rs 2,089.04 cr   |  |  |  |  |  |  |
| Regional Parties  | (~58% of total declared income)                                                             | (~21% of total declared income)  | (~21% of total declared income)     | NS 2,065.04 CI   |  |  |  |  |  |  |
| Total             | Rs 7,832.98 cr                                                                              | Rs 1,835.63 cr                   | Rs 1,698.73 cr                      | Rs 11,367.34 cr  |  |  |  |  |  |  |
| TOLAT             | (~69% of total declared income)                                                             | (~ 16% of total declared income) | (~ Rs 15% of total declared income) | NS 11,307.34 CI  |  |  |  |  |  |  |