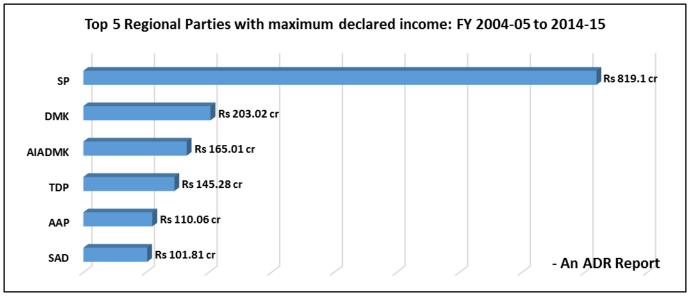

#### Total income of Regional Parties of India (FY 2004-05 to 2014-15)

- The total declared income of Regional Parties between FY 2004-05 and 2014-15 was Rs 2,089.04 cr.
- SP has the highest total income of Rs 819.1 cr between FY 2004-05 and 2014-15 followed by DMK with Rs 203.02 cr and AIADMK with Rs 165.01 cr.