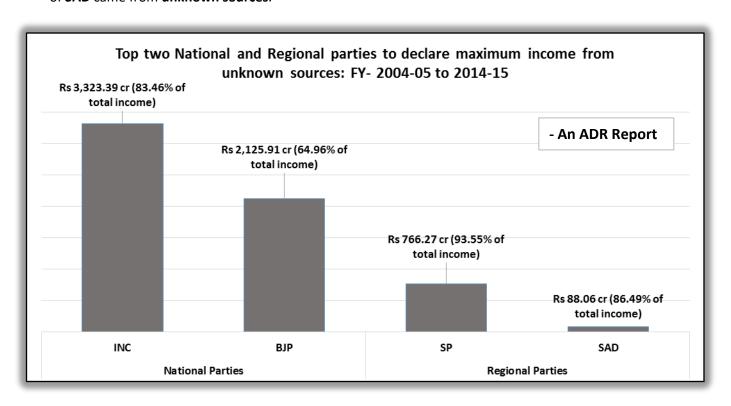

#### Political Parties with maximum income from unknown sources

- During the 11 years between FY 2004-05 and 2014-15, 83% of total income of INC, amounting to Rs 3,323.39 cr and 65% of total income of BJP, amounting to Rs 2,125.91 cr came from unknown sources.
- Among the **Regional Parties**, **Rs 766.27 cr** or 94% of total income of **SP** and **Rs 88.06 cr** or 86% of the total income of **SAD** came from **unknown sources**.