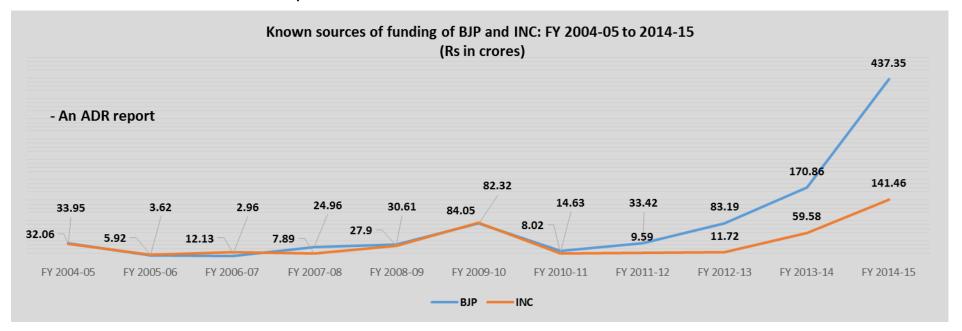

#### Total income of National Parties of India (FY 2004-05 to 2014-15)

- The income of Political Parties during FY 2004-05 to 2014-15 are calculated from their IT returns filed annually with the Income Tax Department a copy of which is also submitted with the Election Commission of India.
- The six National Parties of India considered for this report are Bharatiya Janata Party (BJP), Indian National Congress (INC), Bahujan Samaj Party (BSP), Nationalist Congress Party (NCP), Communist Party of India (CPI) and Communist Party of India (Marxist) (CPM).
- **INC** has the **highest total income** of **Rs 3,982.09 cr** between FY 2004-05 and 2014-15, this is **42.92%** of the total income of the 6 parties during the same time.
- BJP has the second highest income of Rs 3,272.63 cr which is 35.27% of the total income of the 6 National parties.
- CPM declared third highest Income of Rs 892.99 cr which is 9.62% of the total income of the 6 National parties.

|                    |                     | Total Income of the National Parties between FY 2004-05 and FY 20114-15 (Rs. In crores) |                     |                     |                       |                     |                     |                     |                     |                       |                       |                                |
|--------------------|---------------------|-----------------------------------------------------------------------------------------|---------------------|---------------------|-----------------------|---------------------|---------------------|---------------------|---------------------|-----------------------|-----------------------|--------------------------------|
| Political<br>Party | FY 2004-05          | FY 2005-06                                                                              | FY 2006-07          | FY 2007-08          | FY 2008-09            | FY 2009-10          | FY 2010-11          | FY 2011-12          | FY 2012-13          | FY 2013-14            | FY 2014-15            | Total Income<br>(Rs in crores) |
|                    |                     |                                                                                         |                     |                     |                       | Natior              | nal Party           |                     |                     |                       |                       |                                |
| BJP                | 104.12              | 38.33                                                                                   | 82.49               | 123.79              | 220.02                | 258.01              | 168.01              | 309.45              | 324.16              | 673.82                | 970.43                | 3,272.63                       |
| INC                | 222.07              | 124.93                                                                                  | 169.37              | 220.83              | 496.88                | 467.58              | 307.09              | 356.28              | 425.69              | 598.06                | 593.31                | 3,982.09                       |
| BSP                | 5.19                | 11.74                                                                                   | 45.89               | 70.92               | 182.02                | 56.98               | 115.70              | 9.01                | 87.63               | 66.91                 | 111.96                | 763.95                         |
| NCP                | 12.10               | 7.37                                                                                    | 15.79               | 17.39               | 40.01                 | 44.85               | 23.31               | 40.82               | 26.57               | 55.42                 | 67.65                 | 351.28                         |
| СРІ                | 0.66                | 1.23                                                                                    | 0.75                | 1.24                | 1.16                  | 1.29                | 2.12                | 1.56                | 1.07                | 2.44                  | 1.84                  | 15.36                          |
| СРМ                | 39.88               | 41.60                                                                                   | 63.40               | 59.70               | 62.83                 | 73.28               | 76.57               | 103.85              | 126.09              | 121.87                | 123.92                | 892.99                         |
| Total<br>Income    | Rs 384.02<br>crores | Rs 225.20<br>crores                                                                     | Rs 377.69<br>crores | Rs 493.87<br>crores | Rs 1,002.92<br>crores | Rs 901.99<br>crores | Rs 692.80<br>crores | Rs 820.97<br>crores | Rs 991.21<br>crores | Rs 1,518.52<br>crores | Rs 1,869.11<br>crores | Rs 9,278.30<br>crores          |