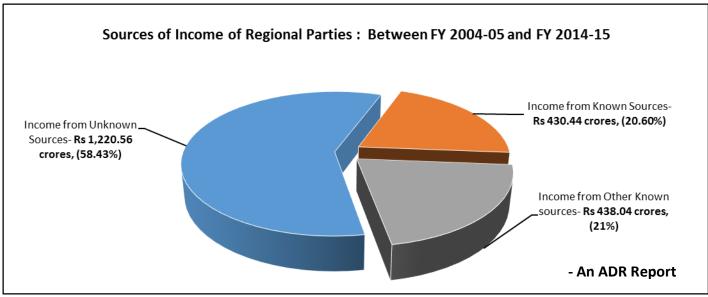

|                   | Sources of income of National and Regional Political Parties between FY 2004-05 and 2014-15 |                                  |                                     |                  |  |  |  |  |  |  |
|-------------------|---------------------------------------------------------------------------------------------|----------------------------------|-------------------------------------|------------------|--|--|--|--|--|--|
| Political Parties | Income from unknown sources                                                                 | Income from known sources        | Income from other known sources     | Total Income     |  |  |  |  |  |  |
| National Parties  | Rs 6,612.42 cr                                                                              | Rs 1405.19 cr                    | Rs 1260.69 cr                       | Rs 9,278.30 cr   |  |  |  |  |  |  |
| Trational Farties | (~71% of total declared income)                                                             | (~15% of total declared income)  | (~14% of total declared income)     | 113 3)27 3133 31 |  |  |  |  |  |  |
| Regional Parties  | Rs 1,220.56 cr                                                                              | Rs 430.44 cr                     | Rs 438.04 cr                        | Rs 2,089.04 cr   |  |  |  |  |  |  |
| Regional Parties  | (~58% of total declared income)                                                             | (~21% of total declared income)  | (~21% of total declared income)     | NS 2,065.04 CI   |  |  |  |  |  |  |
| Total             | Rs 7,832.98 cr                                                                              | Rs 1,835.63 cr                   | Rs 1,698.73 cr                      | Rs 11,367.34 cr  |  |  |  |  |  |  |
| TOLAT             | (~69% of total declared income)                                                             | (~ 16% of total declared income) | (~ Rs 15% of total declared income) | NS 11,307.34 CI  |  |  |  |  |  |  |

#### **Regional Parties**

| Regional Political Parties | Unknown Source<br>(Rs in crores) | Known Source<br>(Rs in crores) | Other Known Source<br>(Rs in crores) | Total Income     |
|----------------------------|----------------------------------|--------------------------------|--------------------------------------|------------------|
| SP                         | 766.27                           | 13.12                          | 39.706                               | Rs 819.10 crores |
| DMK                        | 18.96                            | 129.83                         | 54.226                               | Rs 203.02 crores |
| AIADMK                     | 0.95                             | 4.66                           | 159.40                               | Rs 165.01 crores |
| TDP                        | 45.47                            | 19.91                          | 79.90                                | Rs 145.28 crores |
| AAP                        | 62.82                            | 45.46                          | 1.78                                 | Rs 110.06 crores |
| SAD                        | 88.06                            | 13.10                          | 0.65                                 | Rs 101.81 crores |
| SHS                        | 18.64                            | 49.07                          | 12.318                               | Rs 80.03 crores  |
| JDU                        | 38.78                            | 14.26                          | 1.08                                 | Rs 54.12 crores  |
| AITC                       | 23.54                            | 9.86                           | 18.907                               | Rs 52.31 crores  |
| TRS                        | 25.21                            | 10.13                          | 0.58                                 | Rs 35.92 crores  |
| JKNC                       | 22.76                            | 0.00                           | 11.106                               | Rs 33.87 crores  |
| MNS                        | 9.53                             | 21.02                          | 0.29                                 | Rs 30.84 crores  |
| DMDK                       | 6.15                             | 1.16                           | 21.24                                | Rs 28.55 crores  |
| YSRC                       | 13.81                            | 8.18                           | 1.48                                 | Rs 23.47 crores  |
| RLD                        | 4.41                             | 5.32                           | 13.567                               | Rs 23.30 crores  |
| RJD                        | 5.80                             | 6.25                           | 10.466                               | Rs 22.52 crores  |

| Regional Political Parties | Unknown Source<br>(Rs in crores) | Known Source<br>(Rs in crores) | Other Known Source<br>(Rs in crores) | Total Income       |
|----------------------------|----------------------------------|--------------------------------|--------------------------------------|--------------------|
| INLD                       | 12.95                            | 0.00                           | 5.765                                | Rs 18.72 crores    |
| JMM                        | 8.51                             | 2.97                           | 0.92                                 | Rs 12.40 crores    |
| JVM-P                      | 11.95                            | 0.36                           | 0.01                                 | Rs 12.32 crores    |
| PMK                        | 1.21                             | 4.19                           | 3.59                                 | Rs 8.99 crores     |
| LJP                        | 4.87                             | 1.76                           | 0.10                                 | Rs 6.73 crores     |
| HJC-BL                     | 0.71                             | 4.99                           | 0.01                                 | Rs 5.71 crores     |
| AIUDF                      | 1.80                             | 2.25                           | 0.71                                 | Rs 4.76 crores     |
| BPF                        | 2.97                             | 0.78                           | 0.46                                 | Rs 4.21 crores     |
| JKPDP                      | 2.21                             | 0.00                           | 1.70                                 | Rs 3.91 crores     |
| AJSU                       | 2.78                             | 0.00                           | 0                                    | Rs 2.78 crores     |
| AIMIM                      | 1.17                             | 0.00                           | 1.3                                  | Rs 2.47 crores     |
| AIFB                       | 0.51                             | 0.01                           | 1.75                                 | Rs 2.27 crores     |
| AGP                        | 0.77                             | 0.20                           | 0.35                                 | Rs 1.32 crores     |
| NPF                        | 0.40                             | 0.84                           | 0                                    | Rs 1.24 crores     |
| NPP                        | 0.78                             | 0.00                           | 0                                    | Rs 0.78 crores     |
| RSP                        | 0.56                             | 0.00                           | 0.01                                 | Rs 0.57 crores     |
| MPC                        | 0.42                             | 0.00                           | 0.02                                 | Rs 0.44 crores     |
| KC-M                       | 0.21                             | 0.00                           | 0.09                                 | Rs 0.30 crores     |
| SKM                        | 0.18                             | 0.00                           | 0                                    | Rs 0.18 crores     |
| AINRC                      | 0.17                             | 0.00                           | 0                                    | Rs 0.17 crores     |
| PDA                        | 0.027                            | 0.00                           | 0.04                                 | Rs 0.07 crores     |
| MSCP                       | 0.03                             | 0.00                           | 0                                    | Rs 0.03 crores     |
| HSPDP                      | 0.01                             | 0.00                           | 0.01                                 | Rs 0.02 crores     |
| PPA                        | 0.016                            | 0.00                           | 0                                    | Rs 0.016 crores    |
| BJD*                       | 1.09                             | 40.62                          | -2.87                                | Rs 38.84 crores    |
| JDS*                       | 7.93                             | 7.03                           | -0.64                                | Rs 14.32 crores    |
| SDF*                       | 2.11                             | 11.20                          | -0.08                                | Rs 13.23 crores    |
| MGP*                       | 2.24                             | 0.16                           | -0.2                                 | Rs 2.20 crores     |
| MNF-ZNP*                   | 0.72                             | 0.10                           | -0.05                                | Rs 0.77 crores     |
| IUML*                      | 0.10                             | 1.65                           | -1.65                                | Rs 0.10 crores     |
| Total                      | Rs 1,220.56 crores               | Rs 430.44 crores               | Rs 438.04 crores                     | Rs 2,089.04 crores |