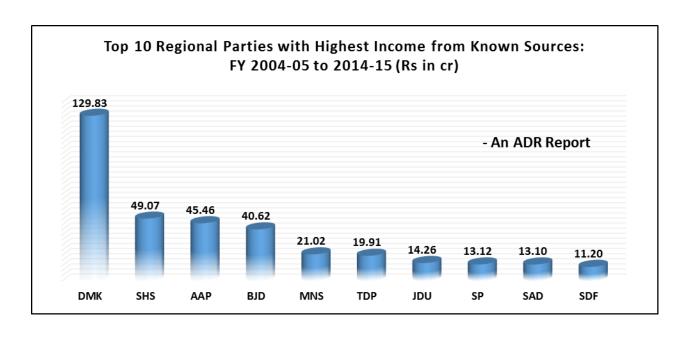

#### Total income of the Regional Parties from Known Sources (FY 2004-05 to 2014-15)

- The total amount of donations above Rs 20,000 declared by the Regional Parties was Rs.430.42 cr.
- **DMK tops the list** and has declared a total of **Rs 129.83 cr** as received via voluntary contributions above Rs 20,000 but the party has not filed its donations report for FY 2004-05 and 2005-06.
- **Shiv Sena** declared the second highest donations of **Rs 49.07 cr,** received between FY 2004-05 and FY 2014-15 while **AAP** has declared the third highest donations above Rs 20,000 amounting to **Rs 45.46 cr**.
- BJD, with total donations of Rs 40.62 cr (above Rs 20,000) has not filed its donations report for the period between FY 2004-05 and 2008-09 and has declared NIL donations above Rs 20,000 between FY 2010-11 and 2012-13.

| Delitical            |                             |                |             | Known       | Sources of Inc | ome- Betweei | n FY 2004-05 a | nd FY 2014-15 | (Rs. In crores) |            |            |                        |
|----------------------|-----------------------------|----------------|-------------|-------------|----------------|--------------|----------------|---------------|-----------------|------------|------------|------------------------|
| Political<br>Parties | FY 2004-05                  | FY 2005-06     | FY 2006-07  | FY 2007-08  | FY 2008-09     | FY 2009-10   | FY 2010-11     | FY 2011-12    | FY 2012-13      | FY 2013-14 | FY 2014-15 | <b>Total Donations</b> |
| DMK                  | NA                          | NA             | 0           | 12.46       | 1.65           | 4.950        | 4.86           | 0.255         | 25.765          | 78.80      | 1.09       | Rs 129.83 crores       |
| SHS                  | 4.09                        | 0.06           | 0.02        | 0.43        | 0.76           | 7.393        | 1.264          | 0.576         | 0.363           | 1.82       | 32.29      | Rs 49.07 crores        |
| AAP                  |                             |                |             | Party found | ded in 2013    |              |                |               | 0.74            | 9.42       | 35.295     | Rs 45.46 crores        |
| BJD                  | NA                          | NA             | NA          | NA          | NA             | 5            | 0              | 0             | 0               | 13.82      | 21.8       | Rs 40.62 crores        |
| MNS                  | Party found                 | ded in 2006    | NA          | NA          | 0.864          | 4.956        | 1.91           | 6.055         | 0.23            | 0.92       | 6.08       | Rs 21.02 crores        |
| TDP                  | 1.534                       | 0.067          | 0.18        | 0.62        | 1.55           | 5.96         | 0.726          | 0.21          | 0.755           | 0.74       | 7.57       | Rs 19.91 crores        |
| JDU                  | 0.317                       | 0.047          | 0.005       | 0.21        | 4.54           | 0.955        | 0.81           | 1.78          | 0.587           | 2.175      | 2.837      | Rs 14.26 crores        |
| SP                   | 1.13                        | 0.03           | 0.065       | 0.11        | 0.395          | 1.94         | NA             | 3.57          | 2.24            | 1.69       | 1.95       | Rs 13.12 crores        |
| SAD                  | NA                          | NA             | NA          | NA          | 0.684          | 1.25         | 0              | 3.194         | 1.815           | 3.144      | 3.01       | Rs 13.10 crores        |
| SDF                  | NA                          | NA             | NA          | NA          | 0              | 2.41         | 0.66           | 0.02          | 0               | 5.035      | 3.0706     | Rs 11.20 crores        |
| TRS                  | NA                          | NA             | NA          | 0.094       | 0.36           | NA           | 0.873          | 0.06          | 0.05            | NA         | 8.69       | Rs 10.13 crores        |
| AITC                 | NA                          | NA             | NA          | NA          | NA             | 0.02         | NA             | 0.13          | 0               | 1.40       | 8.316      | Rs 9.86 crores         |
| YSRC                 |                             |                | Party found | ded in 2011 |                |              | 0.01           | 0.77          | 0.337           | NA         | 7.06       | Rs 8.18 crores         |
| JDS                  | NA                          | NA             | NA          | NA          | NA             | 1.1          | 0              | 0             | 0               | 5.485      | 0.45       | Rs 7.03 crores         |
| RJD                  | NA                          | NA             | NA          | NA          | 1.00           | 3.94         | 0.30           | 0.00          | 0.00            | 1.01       | NA         | Rs 6.25 crores         |
| RLD                  | NA                          | NA             | 0           | 0           | 0.86           | 0.92         | NA             | 0.69          | 1.09            | 1.47       | 0.285      | Rs 5.32 crores         |
| HJC-BL               | NA                          | NA             | NA          | NA          | NA             | 0            | 0              | 0             | 0.145           | 2.896      | 1.95       | Rs 4.99 crores         |
| AIADMK               | 0.057                       | 0.055          | 0.10        | 0.01        | 0.21           | 0.05         | 2.52           | 0.62          | 0               | 1.034      | 0          | Rs 4.66 crores         |
| PMK                  | NA                          | NA             | NA          | NA          | NA             | NA           | NA             | NA            | NA              | 3.44       | 0.75       | Rs 4.19 crores         |
| JMM                  | NA                          | NA             | 0           | 0           | 0.1            | 0.15         | 0.02           | 0             | NA              | 0.065      | 2.637      | Rs 2.97 crores         |
| AIUDF                | Party<br>founded in<br>2006 | 0.01           | 0.006       | 0.217       | NA             | 0.26         | 0.705          | 0.056         | 0.046           | 0.675      | 0.278      | Rs 2.25 crores         |
| LJP                  | NA                          | NA             | NA          | NA          | 0.26           | 0.5          | 0              | 0             | 0               | 0          | 1          | Rs 1.76 crores         |
| IUML                 | NA                          | NA             | NA          | NA          | NA             | NA           | NA             | NA            | 0.203           | 0.593      | 0.857      | Rs 1.65 crores         |
| DMDK                 | Party<br>founded in<br>2006 | 0.036          | 0.03        | 0           | 0.165          | 0            | 0              | 0.355         | 0.005           | 0.5        | 0.07       | Rs 1.16 crores         |
| NPF                  | NA                          | NA             | NA          | NA          | NA             | NA           | NA             | NA            | NA              | NA         | 0.84       | Rs 0.84 crores         |
| BPF                  |                             | Party found    | ded in 2008 |             | NA             | NA           | 0.30           | 0             | 0               | 0          | 0.48       | Rs 0.78 crores         |
| JVM (P)              | Part                        | y founded in 2 | 2007        | 0.00        | NA             | 0.31         | 0.05           | 0.00          | NA              | 0.01       | NA         | Rs 0.37 crores         |
| AGP                  | NA                          | NA             | NA          | NA          | NA             | NA           | 0.1            | 0.1           | NA              | NA         | NA         | Rs 0.20 crores         |
| MGP                  | NA                          | NA             | NA          | NA          | NA             | NA           | NA             | NA            | NA              | NA         | 0.16       | Rs 0.16 crores         |
| MNF-ZNP              | NA                          | NA             | NA          | NA          | 0.02           | 0.02         | 0.02           | 0.039         | NA              | NA         | NA         | Rs 0.10 crores         |