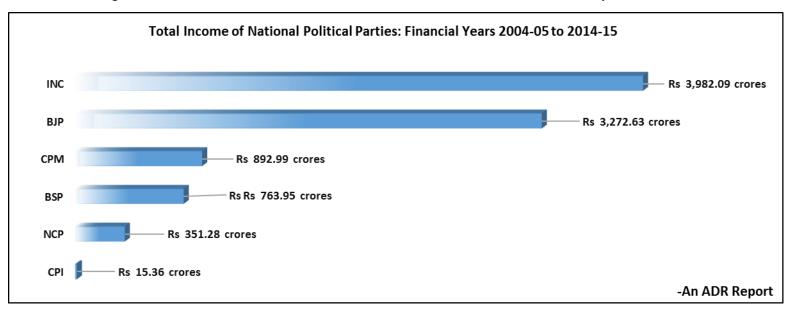

#### Total income of National Parties of India (FY 2004-05 to 2014-15)

- The income of Political Parties during FY 2004-05 to 2014-15 are calculated from their IT returns filed annually with the Income Tax Department a copy of which is also submitted with the Election Commission of India.
- The six National Parties of India considered for this report are Bharatiya Janata Party (BJP), Indian National Congress (INC), Bahujan Samaj Party (BSP), Nationalist Congress Party (NCP), Communist Party of India (CPI) and Communist Party of India (Marxist) (CPM).
- **INC** has the **highest total income** of **Rs 3,982.09 cr** between FY 2004-05 and 2014-15, this is **42.92%** of the total income of the 6 parties during the same time.
- BJP has the second highest income of Rs 3,272.63 cr which is 35.27% of the total income of the 6 National parties.
- CPM declared third highest Income of Rs 892.99 cr which is 9.62% of the total income of the 6 National parties.