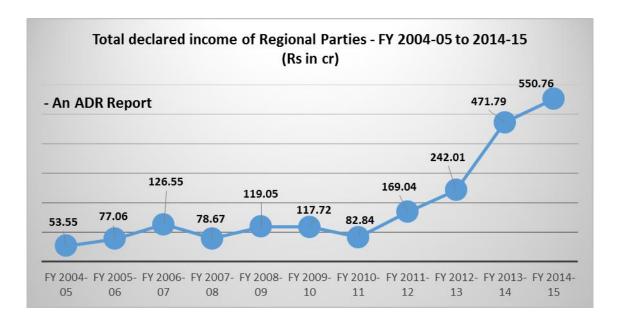

#### Total income of Regional Parties of India (FY 2004-05 to 2014-15)

- The total declared income of Regional Parties between FY 2004-05 and 2014-15 was Rs 2,089.04 cr.
- SP has the highest total income of Rs 819.1 cr between FY 2004-05 and 2014-15 followed by DMK with Rs 203.02 cr and AIADMK with Rs 165.01 cr.

|                               |                             | Association for Democratic Reforms Association for Democratic Reforms |                     |                    |                       |                     |                    |                     |                     |                     |                     |                              |
|-------------------------------|-----------------------------|-----------------------------------------------------------------------|---------------------|--------------------|-----------------------|---------------------|--------------------|---------------------|---------------------|---------------------|---------------------|------------------------------|
| Regional                      |                             |                                                                       |                     | Regio              | onal Political partie | s total incomes B   | etween FY 2004     | -05 and FY 2014-    | 15 (Rs. In crores)  |                     |                     |                              |
| Recognized<br>Party           | FY 2004-05                  | FY 2005-06                                                            | FY 2006-07          | FY 2007-08         | FY 2008-09            | FY 2009-10          | FY 2010-11         | FY 2011-12          | FY 2012-13          | FY 2013-14          | FY 2014-15          | Total Income (Rs. In crores) |
| INLD                          |                             |                                                                       | NA                  |                    |                       | 2.515               |                    | NA                  |                     | 5.26                | 10.944              | Rs 18.72 crores              |
| JDS                           |                             | NA                                                                    |                     | NA                 | 2.765                 | NA                  | 0.233              | 0.47                | 0.61                | 9.3                 | 0.94                | Rs 14.32 crores              |
| SDF                           |                             |                                                                       |                     | NA                 |                       |                     | 0.925              | 0.64                | 0.67                | 6.78                | 4.215               | Rs 13.23 crores              |
| JMM                           |                             |                                                                       |                     | NA                 |                       |                     | 0.316              | 0.6                 | NA                  | 0.93                | 10.555              | Rs 12.40 crores              |
| JVM-P                         | Pa                          | arty founded in 2                                                     | 007                 | 0.46               | 0.72                  | 1.244               | 0.94               | 0.68                | NA                  | 3.74                | 4.536               | Rs 12.32 crores              |
| РМК                           |                             |                                                                       |                     |                    | NA                    |                     |                    |                     |                     | 4.656               | 4.33                | Rs 8.99 crores               |
| LJP                           | 1                           | NA                                                                    | 0.784               | NA                 | 0.65                  | 0.94                | 1.4                | 0                   | 0                   | 1.27                | 1.69                | Rs 6.73 crores               |
| HJC-BL                        |                             |                                                                       |                     | NA                 |                       |                     | 0.0063             | 0.35                | 0.35                | 3.054               | 1.95                | Rs 5.71 crores               |
| AIUDF                         | Party<br>founded in<br>2006 | 0.57                                                                  | 0.13                | 0.5                | 0.59                  | 0.314               | 1.19               | 0.13                | NA                  | 0.86                | 0.48                | Rs 4.76 crores               |
| BPF                           |                             | Party found                                                           | ded in 2008         |                    | 0.69                  | 0.156               | 1.175              | 0.285               | NA                  | 0.134               | 1.77                | Rs 4.21 crores               |
| J&K PDP                       | 0.37                        | 0.16                                                                  | N.A.                | 0.29               | 0.42                  | 0.34                | 0.275              | 0.15                | NA                  | 0.387               | 1.52                | Rs 3.91 crores               |
| AJSU                          |                             | N                                                                     | IA                  |                    | 0.113                 | 0.54                | 0.45               | 0.793               | 0.88                | NA                  | NA                  | Rs 2.78 crores               |
| AIMIM                         |                             |                                                                       |                     |                    |                       | NA                  |                    |                     |                     |                     | 2.47                | Rs 2.47 crores               |
| AIFB                          | ı                           | NA                                                                    | 0.21                | 0.2                | 0.23                  | 0.34                | 0.17               | 0.29                | 0.3                 | 0.34                | 0.19                | Rs 2.27 crores               |
| MGP                           | 0.03                        | 0                                                                     | 0.01                | 0.21               | 0.009                 | 0.12                | 0.117              | 1.335               | 0.01                | 0.026               | 0.32                | Rs 2.20 crores               |
| AGP                           | 0.03                        | 0.043                                                                 | 0.044               | 0.03               | 0.06                  | 0.11                | 0.5                | 0.205               | NA                  | 0.054               | 0.24                | Rs 1.32 crores               |
| NPF                           | 0.026                       | 0.03                                                                  | 0.03                | 0.03               | 0.034                 | 0.035               | 0.036              |                     | NA                  | 0.21                | 0.806               | Rs 1.24 crores               |
| NPP                           |                             |                                                                       |                     |                    | NA                    |                     |                    |                     | 0.50                | 0.26                | 0.02                | Rs 0.78 crores               |
| MNF-ZNP                       | 0.14                        | 0.142                                                                 | 0.15                | 0.06               | 0.06                  |                     |                    | NA                  |                     | 0.12                | 0.095               | Rs 0.77 crores               |
| RSP                           | NA                          | 0.055                                                                 | 0.07                | NA                 | 0.2                   |                     |                    | NA                  |                     | 0.15                | 0.09                | Rs 0.57 crores               |
| MPC                           | 0.01                        | 0.01                                                                  | 0.03                | 0.033              | 0.02                  | 0.014               | 0.02               | NA                  | 0.13                | 0.12                | 0.05                | Rs 0.44 crores               |
| Kerala<br>Congress(M)         |                             |                                                                       |                     |                    | NA                    |                     |                    |                     |                     | 0.11                | 0.19                | Rs 0.30 crores               |
| SKM                           |                             |                                                                       |                     |                    | Party founded in 2    | 2013                |                    |                     |                     | 0.18                | NA                  | Rs 0.18 crores               |
| AINRC                         |                             |                                                                       | Pa                  | rty founded in     | 2011                  |                     |                    |                     | NA                  | 0.07                | 0.10                | Rs 0.17 crores               |
| PDA                           |                             |                                                                       |                     | NA                 |                       |                     | 0.008              | NA                  | 0.02                | 0.016               | 0.024               | Rs 0.07 crores               |
| IUML                          |                             |                                                                       |                     |                    | NA                    |                     |                    |                     |                     | 0.07                | 0.03                | Rs 0.10 crores               |
| MSCP                          |                             |                                                                       |                     | NA                 |                       |                     |                    | 0.03                | NA                  | ı                   | NA                  | Rs 0.03 crores               |
| HSPDP                         |                             |                                                                       |                     |                    | NA                    |                     |                    |                     |                     | 0.0074              | 0.0093              | Rs 0.02 crores               |
| PPA                           |                             |                                                                       |                     |                    |                       | NA                  |                    |                     |                     |                     | 0.016               | Rs 0.016 crores              |
| КЈР                           | Party founded in 2012       |                                                                       |                     |                    |                       |                     |                    |                     | NA                  | NA                  | -                   |                              |
| RLSP                          | Party founded in 2013       |                                                                       |                     |                    |                       |                     |                    |                     |                     |                     | NA                  | -                            |
| MPP                           |                             | NA                                                                    |                     |                    |                       |                     |                    |                     |                     |                     | NA                  | -                            |
| UDP                           |                             | NA                                                                    |                     |                    |                       |                     |                    |                     |                     | NA                  | NA                  | -                            |
| J&K NPP                       |                             |                                                                       |                     |                    |                       | NA                  |                    |                     |                     |                     | NA                  | -                            |
| Total<br>Income<br>(Rs in cr) | Rs 53.55<br>crores          | Rs 77.06<br>crores                                                    | Rs 126.55<br>crores | Rs 78.67<br>crores | 119.05 crores         | Rs 117.72<br>crores | Rs 82.84<br>crores | Rs 169.04<br>crores | Rs 242.01<br>crores | Rs 471.79<br>crores | Rs 550.76<br>crores | Rs 2,089.04 crores           |