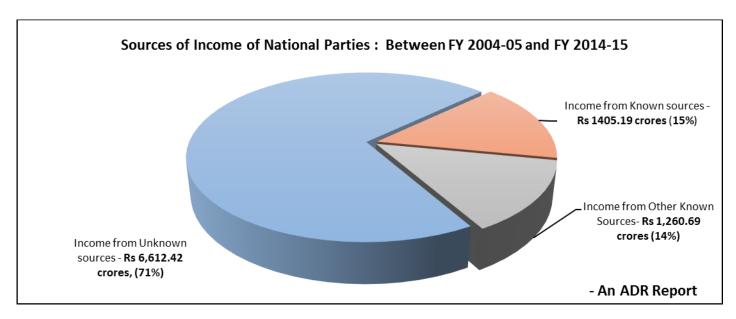

|                   | Sources of income of National and Regional Political Parties between FY 2004-05 and 2014-15 |                                  |                                     |                  |  |  |  |  |  |  |
|-------------------|---------------------------------------------------------------------------------------------|----------------------------------|-------------------------------------|------------------|--|--|--|--|--|--|
| Political Parties | Income from unknown sources                                                                 | Income from known sources        | Income from other known sources     | Total Income     |  |  |  |  |  |  |
| National Parties  | Rs 6,612.42 cr                                                                              | Rs 1405.19 cr                    | Rs 1260.69 cr                       | Rs 9,278.30 cr   |  |  |  |  |  |  |
| Trational Farties | (~71% of total declared income)                                                             | (~15% of total declared income)  | (~14% of total declared income)     | 113 3)27 3133 31 |  |  |  |  |  |  |
| Regional Parties  | Rs 1,220.56 cr                                                                              | Rs 430.44 cr                     | Rs 438.04 cr                        | Rs 2,089.04 cr   |  |  |  |  |  |  |
| Regional Parties  | (~58% of total declared income)                                                             | (~21% of total declared income)  | (~21% of total declared income)     | NS 2,065.04 CI   |  |  |  |  |  |  |
| Total             | Rs 7,832.98 cr                                                                              | Rs 1,835.63 cr                   | Rs 1,698.73 cr                      | Rs 11,367.34 cr  |  |  |  |  |  |  |
| TOLAT             | (~69% of total declared income)                                                             | (~ 16% of total declared income) | (~ Rs 15% of total declared income) | NS 11,307.34 CI  |  |  |  |  |  |  |

#### **National Parties**

| Ur                         | Unknown, known and other known sources of income- Between FY 2004-05 and FY 2014-15 |                                |                                      |                                |  |  |  |  |  |  |
|----------------------------|-------------------------------------------------------------------------------------|--------------------------------|--------------------------------------|--------------------------------|--|--|--|--|--|--|
| National Political Parties | Unknown Source<br>(Rs in crores)                                                    | Known Source<br>(Rs in crores) | Other Known Source<br>(Rs in crores) | Total Income<br>(Rs in crores) |  |  |  |  |  |  |
| ВЈР                        | 2,125.91                                                                            | 917.86                         | 228.86                               | Rs 3,272.63 crores             |  |  |  |  |  |  |
| INC                        | 3,323.39                                                                            | 400.32                         | 258.38                               | Rs 3,982.09 crores             |  |  |  |  |  |  |
| BSP                        | 448.71                                                                              | 0.00                           | 315.24                               | Rs 763.95 crores               |  |  |  |  |  |  |
| NCP                        | 243.03                                                                              | 65.24                          | 43.02                                | Rs 351.28 crores               |  |  |  |  |  |  |
| СРІ                        | 0.23                                                                                | 6.73                           | 8.40                                 | Rs 15.36 crores                |  |  |  |  |  |  |
| СРМ                        | 471.15                                                                              | 15.04                          | 406.79                               | Rs 892.98 crores               |  |  |  |  |  |  |
| Total                      | Rs 6,612.42 crores                                                                  | Rs 1405.19 crores              | Rs 1260.69 crores                    | Rs 9,278.30 crores             |  |  |  |  |  |  |