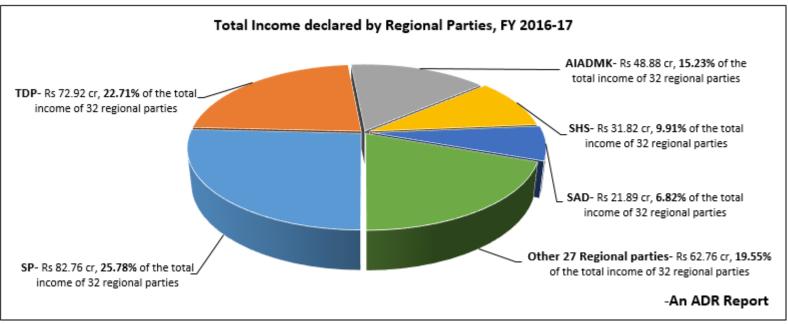

#### Income declared by Regional Parties, FY 2016-17

- The total income of all 32 Regional Parties for the FY 2016-17, was Rs 321.03 cr.
- SP reported having the highest income of Rs 82.76 cr, which forms 25.78% of the total income of all 32 regional parties, closely followed by TDP with an income of Rs 72.92 cr or 22.71% and AIADMK whose income was Rs 48.88 cr or 15.23% of the total income of 32 regional parties.
- The total income of top 3 parties amounted to Rs 204.56 cr, which comprised 63.72% of the total income of 32 Regional Parties, collectively.

#### Total Income and Expenditure of Regional Political Parties, FY 2016-17

- During FY 2016-17, **SP** has the highest income of **Rs 82.76 cr** amongst all regional parties, followed by **TDP** with **Rs 72.92 cr** and **AIADMK** with **Rs 48.88 cr**.
- Top 3 regional parties that have incurred highest expenditure are **SP** which had spent **Rs 147.1 cr**, followed by **AIADMK** which spent **Rs 86.77 cr** and **DMK** with **Rs 85.66 cr**.
- 12 out of 32 regional parties, who have submitted their audit report, have incurred expenditure more than their total income. Out of these, 3 parties, DMK, DMDK and INLD have spent more than 400% of their total income during FY 2016-17.