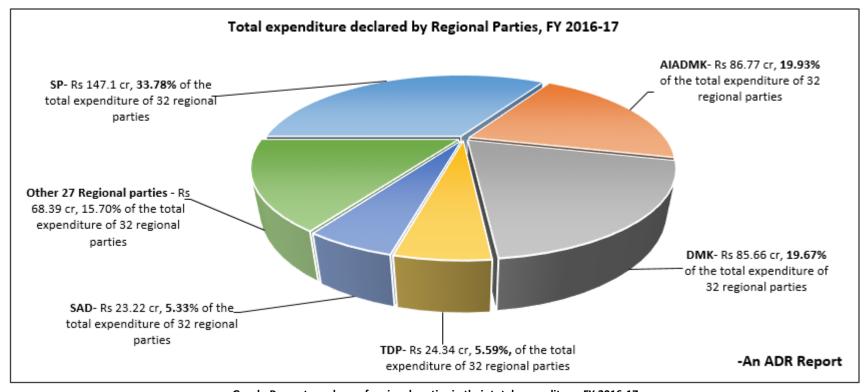

#### **Expenditure incurred by Regional Parties, FY 2016-17**

- Top 3 regional parties that have incurred highest expenditure are **SP** which had spent **Rs 147.1 cr**, followed by **AIADMK** which spent **Rs 86.77 cr** and DMK with **Rs 85.66 cr**.
- The total expenditure by **SP** is **33.78%** of the total expenditure as reported by 32 regional parties.
- Expenditure incurred by the **top 3 political parties** is **73.38%** of the total expenditure as reported by 32 regional parties.

#### Total Income and Expenditure of Regional Political Parties, FY 2016-17

- During FY 2016-17, **SP** has the highest income of **Rs 82.76 cr** amongst all regional parties, followed by **TDP** with **Rs 72.92 cr** and **AIADMK** with **Rs 48.88 cr**.
- Top 3 regional parties that have incurred highest expenditure are **SP** which had spent **Rs 147.1 cr**, followed by **AIADMK** which spent **Rs 86.77 cr** and **DMK** with **Rs 85.66 cr**.
- 12 out of 32 regional parties, who have submitted their audit report, have incurred expenditure more than their total income. Out of these, 3 parties, DMK, DMDK and INLD have spent more than 400% of their total income during FY 2016-17.