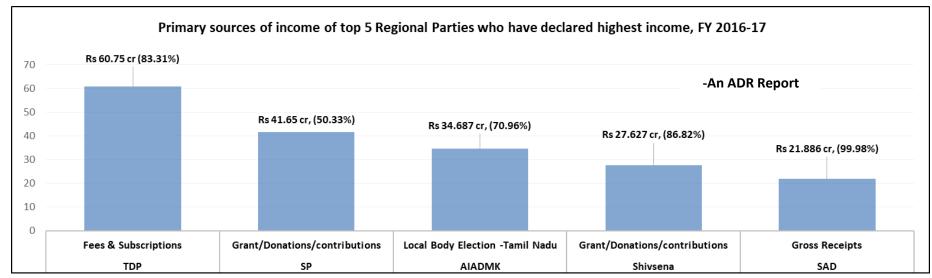

• Amongst all regional parties, **TDP** has **received the highest amount worth Rs 60.75 cr from "Fees and Subscriptions".** It forms **83.31%** of its total income.

Graph: Top sources of income of top 5 Regional Parties for FY 2016-17

| Decienal Dowler | Total Income | Financial Yo                                                                         | Financial Year 2016-17 |                 |  |  |
|-----------------|--------------|--------------------------------------------------------------------------------------|------------------------|-----------------|--|--|
| Regional Party  | rotal income | Top 3 Source of Income                                                               | Amount (Rs in cr)      | Share of Income |  |  |
|                 |              | Grant/Donations/contributions                                                        | 41.65                  | 50.33%          |  |  |
| SP              | Rs 82.76 cr  | Interest Earned from Bank on FDR & SIB A/c's                                         | 40.2                   | 48.57%          |  |  |
| 34              | KS 82.76 Cf  | Fees & Subscriptions                                                                 | 0.907                  | 1.10%           |  |  |
|                 |              | Other Income                                                                         | 0.003                  | 0.004%          |  |  |
|                 | Rs 72.92 cr  | Fees & Subscriptions                                                                 | 60.75                  | 83.31%          |  |  |
|                 |              | Voluntary Donations/Contribution                                                     | 6.858                  | 9.40%           |  |  |
| TDP             |              | Interest on deposits with scheduled banks in India,<br>Earmarked funds and IT Refund | 5.29                   | 7.25%           |  |  |
|                 |              | Other Income                                                                         | 0.022                  | 0.03%           |  |  |
|                 |              | Local Body Election -Tamil Nadu                                                      | 34.687                 | 70.96%          |  |  |
| AIADMK          | Rs 48.88 cr  | Interest Income                                                                      | 13.509                 | 27.64%          |  |  |
| AIADIVIK        | NS 40.00 Cf  | Membership Fees & Subscription                                                       | 0.642                  | 1.31%           |  |  |
|                 |              | Other Income                                                                         | 0.042                  | 0.09%           |  |  |

| De elevel Deste | Tatallanana  | Financial Year 2016-17                                                   |                   |                 |  |
|-----------------|--------------|--------------------------------------------------------------------------|-------------------|-----------------|--|
| Regional Party  | Total Income | Top 3 Source of Income                                                   | Amount (Rs in cr) | Share of Income |  |
|                 | 2.24.02      | Grant/Donations/contributions                                            | 27.627            | 86.82%          |  |
| Shivsena        |              | Interest on FD and Bank                                                  | 3.28              | 10.31%          |  |
| Snivsena        | Rs 31.82 cr  | Fees & Subscriptions                                                     | 0.77              | 2.42%           |  |
|                 |              | Other Income                                                             | 0.143             | 0.45%           |  |
| SAD             | Rs 21.89 cr  | Gross Receipts                                                           | 21.886            | 99.98%          |  |
| SAU             | KS 21.89 CF  | Bank Interest                                                            | 0.004             | 0.02%           |  |
|                 |              | Grant/Donations/contributions                                            | 11.333            | 97.06%          |  |
| MNS             | Rs 11.676 cr | Interest on Fixed Deposits                                               | 0.342             | 2.93%           |  |
| IVIINS          | KS 11.6/6 Cr | Miscellaneous Income                                                     | 0.001             | 0.01%           |  |
|                 |              | Other Income                                                             | 0                 | 0%              |  |
|                 |              | By Rent (Net)                                                            | 6.25              | 84.23%          |  |
| AIMIM           | Rs 7.42 cr   | By Interest on F.D.Rs                                                    | 1.01              | 13.61%          |  |
| Alivilivi       |              | By share of Income from Darussalam Board                                 | 0.13              | 1.75%           |  |
|                 |              | Other Income                                                             | 0.03              | 0.40%           |  |
|                 | D. 7400      | Grant/Donations/contributions                                            | 6.82              | 95.54%          |  |
| IDC             |              | Membership Form Fee                                                      | 0.283             | 3.96%           |  |
| JDS             | Rs 7.138 cr  | Sale of Membership Books                                                 | 0.026             | 0.36%           |  |
|                 |              | Other Income                                                             | 0.009             | 0.13%           |  |
|                 |              | Capital Gain & Loss (Net)                                                | 3.11              | 43.93%          |  |
| DI D            | D- 7.00      | Voluntary Contribution Received                                          | 1.257             | 17.75%          |  |
| RLD             | Rs 7.08 cr   | Profit on Sale of Agriculture Land                                       | 1.49              | 21.05%          |  |
|                 |              | Other Income                                                             | 1.223             | 17.27%          |  |
|                 |              | Membership Fees & Donations                                              | 3.237             | 85.41%          |  |
| TRS             | Rs 3.79 cr   | FD Interest, Bank Interest and Interest on IT Refund                     | 0.488             | 12.88%          |  |
| 11/2            | N3 3.73 CI   | Election Expenses Refund                                                 | 0.065             | 1.72%           |  |
|                 |              | Other Income                                                             | 0                 | 0%              |  |
|                 |              | Interest on Bank Deposits                                                | 3.053             | 80.77%          |  |
| DAAK            | Da 2 70 as   | Lawyer Wing & Women's wing contributions                                 | 0.224             | 5.93%           |  |
| DMK             | Rs 3.78 cr   | Membership Fees & Collections (Women, Student,<br>Lawyer, Engineer Wing) | 0.1725            | 4.56%           |  |