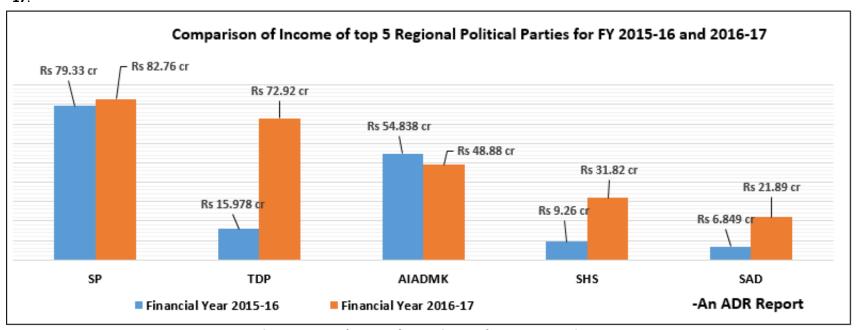

#### Comparison of Income of Regional Parties, FY 2015-16 and FY 2016-17

- The total income of the Regional Parties has been compiled from the income from various sources pan India, as submitted in their Income Tax Returns.
- 3 regional parties; **SP**, **TDP** and **AIADMK** featured in the top 5, reporting **highest income for both years**, FY 2015-16 and 2016-17.
- RLD, AGP and JVM-P have seen the maximum percentage growth of 1459%, 742% and 440%, respectively, in their income from FY 2015-16 to 2016-17.

Graph: Comparison of Income of regional parties for FY 2015-16 and 2016-17

| Total Income declared by Regional Parties for FY 2015-16 and 2016-17 |                                       |                                       |                                              |  |  |  |
|----------------------------------------------------------------------|---------------------------------------|---------------------------------------|----------------------------------------------|--|--|--|
| Regional Party                                                       | Financial Year 2015-16<br>(Rs. in cr) | Financial Year 2016-17<br>(Rs. In cr) | Increase/ decrease in total income<br>(in %) |  |  |  |
| SP                                                                   | 79.33                                 | 82.76                                 | Rs 3.43 cr<br>(4.32%)                        |  |  |  |
| TDP                                                                  | 15.978                                | 72.92                                 | Rs 56.94 cr<br>(356.38%)                     |  |  |  |
| AIADMK                                                               | 54.838                                | 48.88                                 | Rs -5.95 cr<br>(-10.86%)                     |  |  |  |