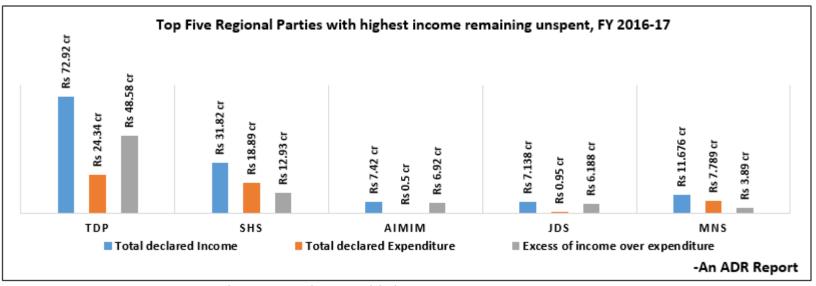

#### **Unspent Income of Regional Parties, FY 2016-17**

- There are **17** regional parties who declared a part of their **income as remaining unspent** for the year 2016-17 while **15** parties spent more than the income collected during the year.
- AIMIM and JDS have more than 87% of their total income remaining unspent while TDP has 67% of its income remaining unspent for FY 2016-17.
- DMK has declared spending Rs 81.88 cr more than its income while SP and AIADMK declared spending Rs 64.34 cr and Rs 37.89 cr more than their total income, respectively.

Table: Total income and expenditure declared by Regional Parties, FY 2016-17

Graph: Top 5 Regional Parties with highest income remaining unspent, FY 2016-17