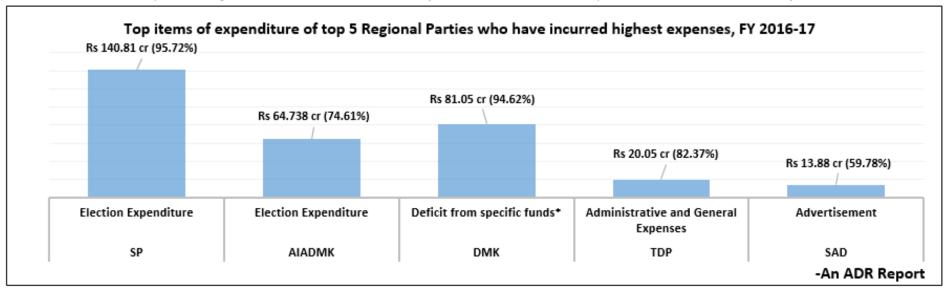

#### Top 3 items of expenditure of Regional Parties, FY 2016-17

- The most common types of expenditure, on which parties have incurred highest amount, are election expenses, administrative and general expenses.
- 16 regional parties or 50% of the total regional parties have incurred more than 82% of their total expenditure on only top two items of expenditure.
- Amongst the top 5 parties, which have reported spending the highest overall amount, **SP** spent the maximum, **Rs 140.81 cr** on **Elections**, followed by **DMK** which has spent the highest, **Rs 81.05 cr** on **Deficit from specific funds**. **AIADMK** has spent **Rs 64.738 cr** on **election expenditure**.

Graph: Top item of expenditure of top 5 Regional Parties for FY 2016-17

| D : 1D :       | T. 15 P.          | Financial Year 2016-17                                      |           |                  |
|----------------|-------------------|-------------------------------------------------------------|-----------|------------------|
| Regional Party | Total Expenditure | Top 3 Items of Expenditure Amou                             |           | % of Expenditure |
|                |                   | Election Expenditure                                        | 140.81    | 95.72%           |
| CD.            | D- 447 40         | Administrative & General Expenses                           | 2.81      | 1.91%            |
| SP             | Rs 147.10 cr      | Depreciations & Amortisations Expenses                      | 2.55      | 1.73%            |
|                |                   | Other Expenditure                                           | 0.93      | 0.63%            |
|                |                   | Election Expenditure                                        | 64.738    | 74.61%           |
| AIADMK         | Rs 86.77 cr       | Family Benevolent Fund payments and Medical Relief Payments | 18.29     | 21.08%           |
|                |                   | Administrative and General Expenses                         | 3.15      | 3.63%            |
|                |                   | Other Expenditure                                           | 0.592     | 0.68%            |
|                |                   | Deficit from specific funds*                                | 81.05     | 94.62%           |
| DMK            | Do OF CC on       | Depreciation (as per fixed assets schedule)                 | 1.496 1.7 | 1.75%            |
| DIVIK          | Rs 85.66 cr       | Party Development expenses                                  |           | 1.71%            |
|                |                   | Other Expenditure                                           | 1.646     | 1.92%            |
|                | Rs 24.34 cr       | Administrative and General Expenses                         | 20.05     | 82.37%           |
| TDP            |                   | Election Expenditure                                        | 1.748     | 7.18%            |
| IDP            |                   | Employee Costs                                              | 1.7       | 6.98%            |
|                |                   | Other Expenditure                                           | 0.842     | 3.46%            |
|                |                   | Advertisement                                               | 13.88     | 59.78%           |
| SAD            | Rs 23.2 cr        | Travelling & Conveyance                                     | 7.43      | 32.00%           |
| SAD            | NS 25.2 CI        | Salary                                                      | 0.36      | 1.55%            |
|                |                   | Other Expenditure                                           | 1.55      | 6.68%            |
|                |                   | Election Expenditure                                        | 14.286    | 75.63%           |
| Shivsena       | Rs 18.89 cr       | Festival Celebration Expenses                               | 1.12      | 5.93%            |
| Snivsena       | K2 10.09 CI       | Administrative and General Expenses                         | 0.789     | 4.18%            |
|                |                   | Other Expenditure                                           | 2.695     | 14.27%           |
|                |                   | Election Expenditure                                        | 6.3       | 80.88%           |
| MANIC          | Do 7 700 av       | Administrative and General Expenses                         | 1.347     | 17.29%           |
| MNS            | Rs 7.789 cr       | Depreciation & Amortisation Expenses                        | 0.085     | 1.09%            |
|                |                   | Other Expenditure                                           | 0.057     | 0.73%            |
| TRS            | Rs 6.49 cr        | Members Group Insurance Premium                             | 5.438     | 83.79%           |