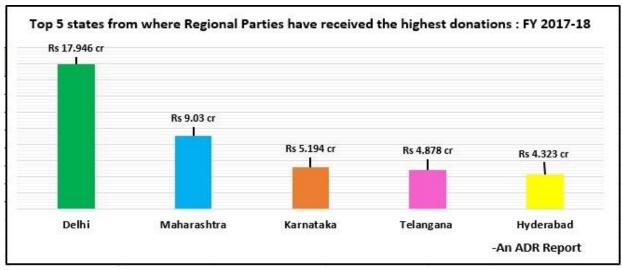

#### V. State-wise donations to Regional Parties

- a. **Segregation of donations according to location** was made by **ADR** based on the **addresses** provided by the parties in their donations report to the ECI.
- b. <u>Donations declared by the Regional Parties contained details of donations received from 26 States/Union Territories/common capitals and 17 countries according to the declared address of donors.</u> Only AAP declared donations from abroad.
- c. Regional parties have declared receiving the highest amount of **Rs 17.946 cr** from **Delhi**, followed by **Rs 9.03 cr** from **Maharashtra** and **Rs 5.194 cr** from **Karnataka**.

Chart: Top 5 states from where Regional Parties have received the highest donations for FY 2017-18

- d. 5% or Rs 0.416 cr of the total donations above Rs 20,000 to AAP was received from abroad. (Annexure-2)
- e. A total of **Rs 3.196 cr**, (5.83% of total donations received by the Regional parties, FY 2017-18), **could not be** attributed to any State/Union Territory due to incomplete or lack of information provided by the parties.

#### IV. State-wise donations to Regional Parties in FY 2017-18

- a. **Segregation of donations according to State and sectors** was made by **ADR** based on the **names** and **address** provided by the parties in their donations report to the ECI.
- b. Donations declared by the Regional Parties contained details of donations received from 26 States/Union Territories/common capitals and 17 countries according to the declared address of donors. Only AAP declared donations from abroad.
- c. Amongst all the states/UTs/common capitals, the highest amount of **Rs 17.946 cr** was donated to the Regional Parties from **Delhi**, followed by **Rs 9.03 cr** from **Maharashtra** and **Rs 5.194 cr** from **Karnataka**.

| State-wise donations to Regional Parties in FY 2017-18 |                                           |                  |  |  |  |  |  |
|--------------------------------------------------------|-------------------------------------------|------------------|--|--|--|--|--|
| State                                                  | Donations received from states (Rs in cr) | Percentage share |  |  |  |  |  |
| Delhi                                                  | 17.946                                    | 32.74%           |  |  |  |  |  |
| Maharashtra                                            | 9.03                                      | 16.48%           |  |  |  |  |  |
| Karnataka                                              | 5.194                                     | 9.48%            |  |  |  |  |  |
| Telangana                                              | 4.878                                     | 8.90%            |  |  |  |  |  |
| Hyderabad                                              | 4.323                                     | 7.89%            |  |  |  |  |  |
| Other states & countries                               | 10.243                                    | 18.69%           |  |  |  |  |  |
| Undeclared address                                     | 3.196                                     | 5.83%            |  |  |  |  |  |