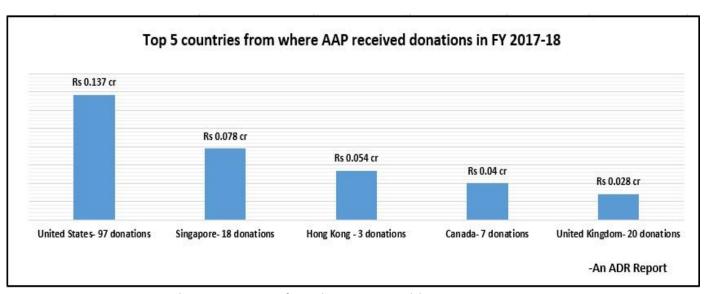

- d. **AAP** has received **Rs 0.416 cr** worth of donations from outside India, becoming the **only regional party** that has **received donations from across 17 countries outside India** (Refer Annexure 2 for complete details of top 50 donations from abroad).
- e. Top 5 countries from where AAP has received donations are USA, Singapore, Hong Kong, Canada and UK.

Chart: Top 5 countries from where AAP received donations in FY 2017-18

Chart: Donations classified based on address as declared by Regional Parties for FY 2017-18