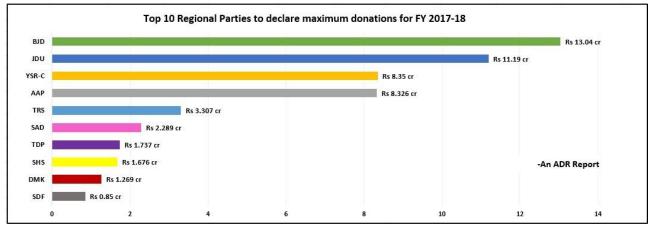

#### II. Donations to Regional Parties as declared to the ECI (FY 2017-18)

- a. Under Section 29C(1) of the Representation of People's Act, 1951, political parties are required to prepare a report providing details of contributions in excess of twenty thousand rupees from any person in a particular financial year to avail 100% tax exemption. However, in FY 2017-18, we see that 10 Regional Parties (AAP, SAD, DMK, SDF, NPF, MGP, MNS, PMK, AINRC and DMDK) have also provided details of donations received below Rs 20,000 in their contributions report.
- b. The total amount of donations declared by Regional Parties, including both above and below Rs 20,000, was **Rs** 54.81 cr, from 2824 donations.
- c. With regard to the total amount of donations, **BJD** leads with **Rs 13.04 cr** from 6 donations followed by **JDU**, which has declared receiving **Rs 11.19 cr** from 27 donations. **YSR-C** declared receiving **Rs 8.35 cr** that is the third highest amongst all regional parties.
- d. **59.44%** or **Rs 32.58** cr of the total donations received by Regional Parties have been received solely by top three Regional Parties.

Chart: Top 10 Regional Parties to declare maximum donations for FY 2017-18

#### I. Donations declared by Regional Parties to the ECI (FY 2017-18)

- a. Under Section 29C(1) of the Representation of People's Act, 1951, political parties are required to prepare a report providing details of contributions in excess of twenty thousand rupees from any person in a particular financial year to avail 100% tax exemption. However, in FY 2017-18, we see that 10 Regional Parties (AAP, SAD, DMK, SDF, NPF, MGP, MNS, PMK, AINRC and DMDK) have also provided details of donations received below Rs 20,000 in their contributions report, amounting to Rs 29 lakhs.
- b. The total amount of donations declared by Regional Parties, including both above and below Rs 20,000, was **Rs** 54.81 cr. from 2824 donations.
- c. With regard to the total amount of donations, **BJD** leads with **Rs 13.04 cr** from 6 donations followed by **JDU**, which has declared receiving **Rs 11.19 cr** from 27 donations. **YSR-C** declared receiving **Rs 8.35 cr** that is the third highest amongst all regional parties.
- d. **59.44%** or **Rs 32.58 cr** of the total donations received by regional parties have been received solely by top three regional parties.
- e. No donations have been declared by AIADMK, AIFB, AIMIM, JMM, JKNC, RLD and SKM for FY 2017-18.

|       | Donations declared by Regional parties during FY 2017-18 |                          |                  |                      |                  |                  |  |  |  |
|-------|----------------------------------------------------------|--------------------------|------------------|----------------------|------------------|------------------|--|--|--|
| S.No. | Double                                                   | Declared donati<br>20,00 |                  | Declared donations   | below Rs 20,000  |                  |  |  |  |
| 5.NO. | Party                                                    | Donations (Rs in cr)     | No. of donations | Donations (Rs in cr) | No. of donations | Total (Rs in cr) |  |  |  |
| 1     | BJD                                                      | 13.04                    | 6                | 0                    | 0                | Rs 13.04 cr      |  |  |  |
| 2     | JDU                                                      | 11.19                    | 27               | 0                    | 0                | Rs 11.19 cr      |  |  |  |
| 3     | YSR-C                                                    | 8.35                     | 49               | 0                    | 0                | Rs 8.35 cr       |  |  |  |
| 4     | AAP                                                      | 8.325                    | 1520             | 0.0013               | 3                | Rs 8.326 cr      |  |  |  |
| 5     | TRS                                                      | 3.307                    | 13               | 0                    | 0                | Rs 3.307 cr      |  |  |  |
| 6     | SAD                                                      | 2.257                    | 250              | 0.032                | 44               | Rs 2.289 cr      |  |  |  |
| 7     | TDP                                                      | 1.737                    | 83               | 0                    | 0                | Rs 1.737 cr      |  |  |  |
| 8     | SHS                                                      | 1.676                    | 187              | 0                    | 0                | Rs 1.676 cr      |  |  |  |
| 9     | DMK                                                      | 1.269                    | 107              | 0.0005               | 1                | Rs 1.269 cr      |  |  |  |
| 10    | SDF                                                      | 0.850                    | 7                | 0.0012               | 1                | Rs 0.85 cr       |  |  |  |
| 11    | JDS                                                      | 0.787                    | 20               | 0                    | 0                | Rs 0.787 cr      |  |  |  |
| 12    | SP                                                       | 0.660                    | 12               | 0                    | 0                | Rs 0.66 cr       |  |  |  |
| 13    | NPF                                                      | 0.484                    | 19               | 0.168                | 146              | Rs 0.652 cr      |  |  |  |