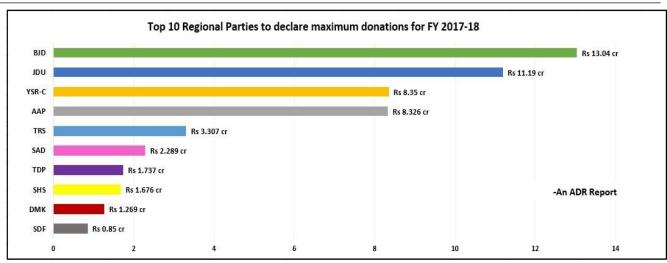

#### II. Donations to Regional Parties as declared to the ECI (FY 2017-18)

- a. Under Section 29C(1) of the Representation of People's Act, 1951, political parties are required to prepare a report providing details of contributions in excess of twenty thousand rupees from any person in a particular financial year to avail 100% tax exemption. However, in FY 2017-18, we see that 10 Regional Parties (AAP, SAD, DMK, SDF, NPF, MGP, MNS, PMK, AINRC and DMDK) have also provided details of donations received below Rs 20,000 in their contributions report.
- b. The total amount of donations declared by Regional Parties, including both above and below Rs 20,000, was **Rs** 54.81 cr, from 2824 donations.
- c. With regard to the total amount of donations, **BJD** leads with **Rs 13.04 cr** from 6 donations followed by **JDU**, which has declared receiving **Rs 11.19 cr** from 27 donations. **YSR-C** declared receiving **Rs 8.35 cr** that is the third highest amongst all regional parties.
- d. **59.44%** or **Rs 32.58** cr of the total donations received by Regional Parties have been received solely by top three Regional Parties.

Chart: Top 10 Regional Parties to declare maximum donations for FY 2017-18

#### I. Donations declared by Regional Parties to the ECI (FY 2017-18)

- a. Under Section 29C(1) of the Representation of People's Act, 1951, political parties are required to prepare a report providing details of contributions in excess of twenty thousand rupees from any person in a particular financial year to avail 100% tax exemption. However, in FY 2017-18, we see that 10 Regional Parties (AAP, SAD, DMK, SDF, NPF, MGP, MNS, PMK, AINRC and DMDK) have also provided details of donations received below Rs 20,000 in their contributions report, amounting to Rs 29 lakhs.
- b. The total amount of donations declared by Regional Parties, including both above and below Rs 20,000, was **Rs** 54.81 cr. from 2824 donations.
- c. With regard to the total amount of donations, **BJD** leads with **Rs 13.04 cr** from 6 donations followed by **JDU**, which has declared receiving **Rs 11.19 cr** from 27 donations. **YSR-C** declared receiving **Rs 8.35 cr** that is the third highest amongst all regional parties.
- d. **59.44%** or **Rs 32.58 cr** of the total donations received by regional parties have been received solely by top three regional parties.
- e. No donations have been declared by AIADMK, AIFB, AIMIM, JMM, JKNC, RLD and SKM for FY 2017-18.

|       | Donations declared by Regional parties during FY 2017-18 |                          |                  |                      |                  |                  |  |  |  |
|-------|----------------------------------------------------------|--------------------------|------------------|----------------------|------------------|------------------|--|--|--|
| S.No. | Double                                                   | Declared donati<br>20,00 |                  | Declared donations   | below Rs 20,000  |                  |  |  |  |
| 5.NO. | Party                                                    | Donations (Rs in cr)     | No. of donations | Donations (Rs in cr) | No. of donations | Total (Rs in cr) |  |  |  |
| 1     | BJD                                                      | 13.04                    | 6                | 0                    | 0                | Rs 13.04 cr      |  |  |  |
| 2     | JDU                                                      | 11.19                    | 27               | 0                    | 0                | Rs 11.19 cr      |  |  |  |
| 3     | YSR-C                                                    | 8.35                     | 49               | 0                    | 0                | Rs 8.35 cr       |  |  |  |
| 4     | AAP                                                      | 8.325                    | 1520             | 0.0013               | 3                | Rs 8.326 cr      |  |  |  |
| 5     | TRS                                                      | 3.307                    | 13               | 0                    | 0                | Rs 3.307 cr      |  |  |  |
| 6     | SAD                                                      | 2.257                    | 250              | 0.032                | 44               | Rs 2.289 cr      |  |  |  |
| 7     | TDP                                                      | 1.737                    | 83               | 0                    | 0                | Rs 1.737 cr      |  |  |  |
| 8     | SHS                                                      | 1.676                    | 187              | 0                    | 0                | Rs 1.676 cr      |  |  |  |
| 9     | DMK                                                      | 1.269                    | 107              | 0.0005               | 1                | Rs 1.269 cr      |  |  |  |
| 10    | SDF                                                      | 0.850                    | 7                | 0.0012               | 1                | Rs 0.85 cr       |  |  |  |
| 11    | JDS                                                      | 0.787                    | 20               | 0                    | 0                | Rs 0.787 cr      |  |  |  |
| 12    | SP                                                       | 0.660                    | 12               | 0                    | 0                | Rs 0.66 cr       |  |  |  |
| 13    | NPF                                                      | 0.484                    | 19               | 0.168                | 146              | Rs 0.652 cr      |  |  |  |