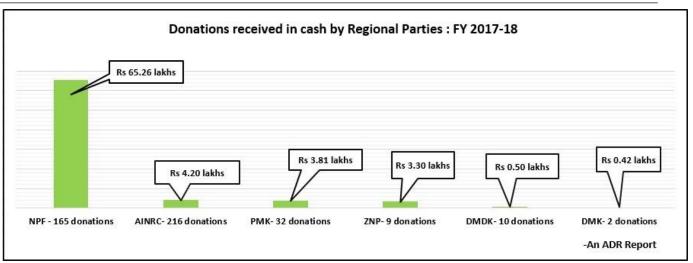

#### IV. Cash donations declared by the Regional Parties – FY 2017-18

- a. Out of the total donations of **Rs 54.81 cr** declared by the Regional Parties, **Rs 77.49 lakhs** from **434 donations** was received in cash during FY 2017-18. This formed **1.4%** of the **total donations** to the parties.
- b. **Maximum donations in cash** was declared by **NPF**, which collected a total of **Rs 65.26 lakhs**, followed by **AINRC** with **Rs 4.20 lakhs** and **PMK** with **Rs 3.81 lakhs**.
- c. Among all the states, donors from **Tamil Nadu** made the highest donations of **Rs 4.32 lakhs** in cash followed by donors from **Puducherry** who donated a total of **Rs 4.20 lakhs** in cash.
- d. Donations worth Rs 65.67 lakhs in cash did not have address details. 2 Regional Parties (NPF and DMK) have received such donations in FY 2017-18. (Refer: Annexure 1)

Chart: Donations received in cash by Regional Parties for FY 2017-18

#### III. Cash donations declared by Regional Parties in FY 2017-18

- a. Out of the total donations of **Rs 54.81 cr** declared by the Regional Parties, **Rs 77.49 lakhs** from **434 donations** was received in **cash** during FY 2017-18. This formed **1.4%** of the **total donations** to the parties.
- b. **Maximum donations in cash** was declared by **NPF**, which collected a total of **Rs 65.26 lakhs**, followed by **AINRC** with **Rs 4.20 lakhs** and **PMK** with **Rs 3.81 lakhs**.
- c. Among all the states, donors from **Tamil Nadu** made the highest donations of **Rs 4.32 lakhs** in cash followed by donors from **Puducherry** who donated a total of **Rs 4.20 lakhs** in cash.
- d. 2 regional parties (NPF and DMK) have received cash donations worth a total of Rs 65.67 lakhs that do not have address details.
- e. For complete list of state wise cash donations, please refer to **Annexure 1.**

| Donations received by Regional Parties in cash - FY 2017-18 (Rs in lakhs) |       |      |      |      |      |       |                |  |
|---------------------------------------------------------------------------|-------|------|------|------|------|-------|----------------|--|
| Party NPF AINRC PMK ZNP DMDK DMK Total                                    |       |      |      |      |      | Total |                |  |
| Amount                                                                    | 65.26 | 4.20 | 3.81 | 3.30 | 0.50 | 0.42  | Rs 77.49 lakhs |  |
| No. of donations                                                          | 165   | 216  | 32   | 9    | 10   | 2     | 434            |  |