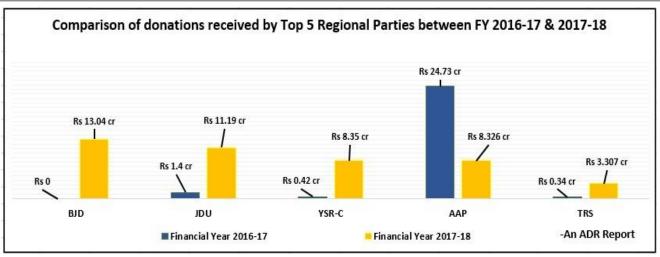

#### III. Comparison of donations received by Regional Parties between FY 2016-17 and FY 2017-18

- a. YSR-C, TRS, JDU and DMDK saw the maximum percentage increase in their income from donations between FY 2016-17 and 2017-18.
- b. Donations to YSR-C increased by 95%, followed by DMDK for which it was 93%, TRS for which it was 90%, and JDU that saw an increase of 87%.

Chart: Comparison of donations received by top 5 Regional Parties between FY 2016-17 & 2017-18

#### II. Comparison of donations received by Regional Parties between FY 2016-17 and FY 2017-18

- a. **5 regional parties** considered for this report did not submit their one year contribution report in the two financial years: **IUML, SKM, AGP, BPF and KC-M**
- b. **BJD, JDU, YSR-C, TRS, DMK, SDF, NPF, JVM-P, ZNP** and **DMDK** are the **ten regional parties**, which have declared an **increase** in the amount of donations received between FY 2016-17 and 2017-18.

c. The overall donations of **14 Regional Parties** saw a **decline** in the current financial year, 2017-18 from the previous financial year, 2016-17.

|                | Comparison of donations receive | d by Regional Parties between | FY 2016-17 and FY 2017-18 (Rs in cr                | )                                      |
|----------------|---------------------------------|-------------------------------|----------------------------------------------------|----------------------------------------|
| Regional Party | FY 2016-17 (A)                  | FY 2017-18 (B)                | Amount increased/decreased since last year (B-A=C) | Percentage increase/decrease (C/B*100) |
| BJD            | 0                               | 13.04                         | 13.04                                              | -                                      |
| JDU            | 1.4                             | 11.19                         | 9.79                                               | 87%                                    |
| YSR-C          | 0.42                            | 8.35                          | 7.93                                               | 95%                                    |
| TRS            | 0.34                            | 3.307                         | 2.967                                              | 90%                                    |
| DMK            | 0.757                           | 1.269                         | 0.512                                              | 40%                                    |
| SDF            | 0.479                           | 0.85                          | 0.371                                              | 44%                                    |
| NPF            | 0.41                            | 0.652                         | 0.242                                              | 37%                                    |
| JVM-P          | 0                               | 0.035                         | 0.035                                              | -                                      |
| ZNP            | 0.019                           | 0.033                         | 0.014                                              | 42%                                    |
| DMDK           | 0.0006                          | 0.008                         | 0.007                                              | 93%                                    |
| AIADMK         | 0                               | 0                             | 0                                                  | 0%                                     |
| AIFB           | 0                               | 0                             | 0                                                  | 0%                                     |
| JKNC           | 0                               | 0                             | 0                                                  | 0%                                     |
| JMM            | 0                               | 0                             | 0                                                  | 0%                                     |
| AIMIM          | 0                               | 0                             | 0                                                  | 0%                                     |
| MGP            | 3.64                            | 0.107                         | -3.533                                             | -3302%                                 |
| AINRC          | 0.68                            | 0.042                         | -0.638                                             | -1519%                                 |
| Shiv Sena      | 25.65                           | 1.676                         | -23.974                                            | -1430%                                 |
| RJD            | 0.07                            | 0.005                         | -0.065                                             | -1300%                                 |
| MNS            | 1.427                           | 0.107                         | -1.32                                              | -1234%                                 |
| SP             | 6.91                            | 0.66                          | -6.25                                              | -947%                                  |
| LJP            | 0.43                            | 0.069                         | -0.361                                             | -723%                                  |
| SAD            | 15.45                           | 2.289                         | -13.161                                            | -575%                                  |
| JDS            | 4.209                           | 0.787                         | -3.422                                             | -435%                                  |
| AAP            | 24.73                           | 8.326                         | -16.404                                            | -197%                                  |
| AIUDF          | 0.195                           | 0.07                          | -0.125                                             | -179%                                  |
| TDP            | 1.89                            | 1.737                         | -0.153                                             | -9%                                    |
| PMK            | 0.047                           | 0.0456                        | -0.001                                             | -3%                                    |
| RLD            | 1.257                           | 0                             | -1.257                                             | -                                      |
| IUML           | Not available on ECI website    | 0.157                         | -                                                  | -                                      |
| SKM            | Not available on ECI website    | 0                             | -                                                  | -                                      |
| AGP            | 0.437                           | Not available on ECI website  | -                                                  | -                                      |
| BPF            | 0.33                            | Not available on ECI website  | -                                                  | -                                      |
| KC-M           | 0.187                           | Not available on ECI website  | -                                                  | -                                      |
| Total          | Rs 91.37 cr                     | Rs 54.81 cr                   | Rs - 36.56 cr                                      | - 40.01%                               |