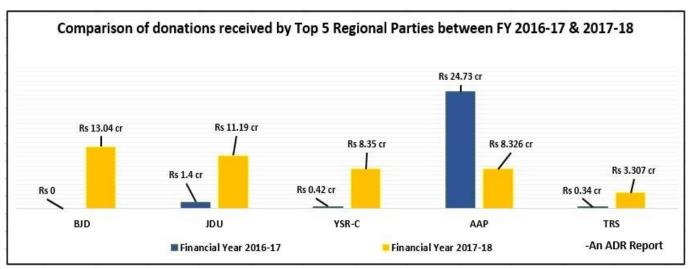

#### III. Comparison of donations received by Regional Parties between FY 2016-17 and FY 2017-18

- a. YSR-C, TRS, JDU and DMDK saw the maximum percentage increase in their income from donations between FY 2016-17 and 2017-18.
- b. Donations to YSR-C increased by 95%, followed by DMDK for which it was 93%, TRS for which it was 90%, and JDU that saw an increase of 87%.

Chart: Comparison of donations received by top 5 Regional Parties between FY 2016-17 & 2017-18

#### II. Comparison of donations received by Regional Parties between FY 2016-17 and FY 2017-18

- a. **5 regional parties** considered for this report did not submit their one year contribution report in the two financial years: **IUML, SKM, AGP, BPF and KC-M**
- b. **BJD, JDU, YSR-C, TRS, DMK, SDF, NPF, JVM-P, ZNP** and **DMDK** are the **ten regional parties**, which have declared an **increase** in the amount of donations received between FY 2016-17 and 2017-18.

c. The overall donations of **14 Regional Parties** saw a **decline** in the current financial year, 2017-18 from the previous financial year, 2016-17.

|                | Comparison of donations receive | d by Regional Parties between | FY 2016-17 and FY 2017-18 (Rs in cr                | )                                      |
|----------------|---------------------------------|-------------------------------|----------------------------------------------------|----------------------------------------|
| Regional Party | FY 2016-17 (A)                  | FY 2017-18 (B)                | Amount increased/decreased since last year (B-A=C) | Percentage increase/decrease (C/B*100) |
| BJD            | 0                               | 13.04                         | 13.04                                              | -                                      |
| JDU            | 1.4                             | 11.19                         | 9.79                                               | 87%                                    |
| YSR-C          | 0.42                            | 8.35                          | 7.93                                               | 95%                                    |
| TRS            | 0.34                            | 3.307                         | 2.967                                              | 90%                                    |
| DMK            | 0.757                           | 1.269                         | 0.512                                              | 40%                                    |
| SDF            | 0.479                           | 0.85                          | 0.371                                              | 44%                                    |
| NPF            | 0.41                            | 0.652                         | 0.242                                              | 37%                                    |
| JVM-P          | 0                               | 0.035                         | 0.035                                              | -                                      |
| ZNP            | 0.019                           | 0.033                         | 0.014                                              | 42%                                    |
| DMDK           | 0.0006                          | 0.008                         | 0.007                                              | 93%                                    |
| AIADMK         | 0                               | 0                             | 0                                                  | 0%                                     |
| AIFB           | 0                               | 0                             | 0                                                  | 0%                                     |
| JKNC           | 0                               | 0                             | 0                                                  | 0%                                     |
| JMM            | 0                               | 0                             | 0                                                  | 0%                                     |
| AIMIM          | 0                               | 0                             | 0                                                  | 0%                                     |
| MGP            | 3.64                            | 0.107                         | -3.533                                             | -3302%                                 |
| AINRC          | 0.68                            | 0.042                         | -0.638                                             | -1519%                                 |
| Shiv Sena      | 25.65                           | 1.676                         | -23.974                                            | -1430%                                 |
| RJD            | 0.07                            | 0.005                         | -0.065                                             | -1300%                                 |
| MNS            | 1.427                           | 0.107                         | -1.32                                              | -1234%                                 |
| SP             | 6.91                            | 0.66                          | -6.25                                              | -947%                                  |
| LJP            | 0.43                            | 0.069                         | -0.361                                             | -723%                                  |
| SAD            | 15.45                           | 2.289                         | -13.161                                            | -575%                                  |
| JDS            | 4.209                           | 0.787                         | -3.422                                             | -435%                                  |
| AAP            | 24.73                           | 8.326                         | -16.404                                            | -197%                                  |
| AIUDF          | 0.195                           | 0.07                          | -0.125                                             | -179%                                  |
| TDP            | 1.89                            | 1.737                         | -0.153                                             | -9%                                    |
| PMK            | 0.047                           | 0.0456                        | -0.001                                             | -3%                                    |
| RLD            | 1.257                           | 0                             | -1.257                                             | -                                      |
| IUML           | Not available on ECI website    | 0.157                         | -                                                  | -                                      |
| SKM            | Not available on ECI website    | 0                             | -                                                  | -                                      |
| AGP            | 0.437                           | Not available on ECI website  | -                                                  | -                                      |
| BPF            | 0.33                            | Not available on ECI website  | -                                                  | -                                      |
| KC-M           | 0.187                           | Not available on ECI website  | -                                                  | -                                      |
| Total          | Rs 91.37 cr                     | Rs 54.81 cr                   | Rs - 36.56 cr                                      | - 40.01%                               |