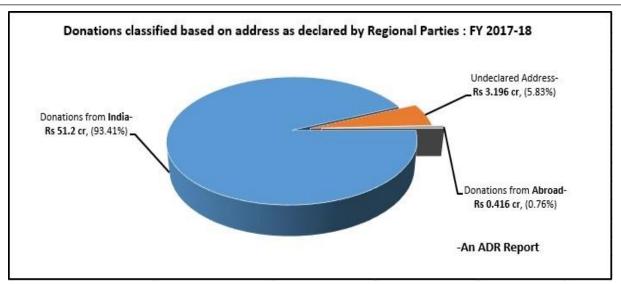

#### V. State-wise donations to Regional Parties

- a. **Segregation of donations according to location** was made by **ADR** based on the **addresses** provided by the parties in their donations report to the ECI.
- b. <u>Donations declared by the Regional Parties contained details of donations received from 26 States/Union Territories/common capitals and 17 countries according to the declared address of donors.</u> Only AAP declared donations from abroad.
- c. Regional parties have declared receiving the highest amount of **Rs 17.946 cr** from **Delhi**, followed by **Rs 9.03 cr** from **Maharashtra** and **Rs 5.194 cr** from **Karnataka**.

Chart: Top 5 states from where Regional Parties have received the highest donations for FY 2017-18

- d. 5% or Rs 0.416 cr of the total donations above Rs 20,000 to AAP was received from abroad. (Annexure-2)
- e. A total of **Rs 3.196 cr**, (5.83% of total donations received by the Regional parties, FY 2017-18), **could not be** attributed to any State/Union Territory due to incomplete or lack of information provided by the parties.

Chart: Donations classified based on address as declared by Regional Parties for FY 2017-18

- d. **AAP** has received **Rs 0.416 cr** worth of donations from outside India, becoming the **only regional party** that has **received donations from across 17 countries outside India** (Refer Annexure 2 for complete details of top 50 donations from abroad).
- e. Top 5 countries from where AAP has received donations are USA, Singapore, Hong Kong, Canada and UK.

Chart: Top 5 countries from where AAP received donations in FY 2017-18

Chart: Donations classified based on address as declared by Regional Parties for FY 2017-18