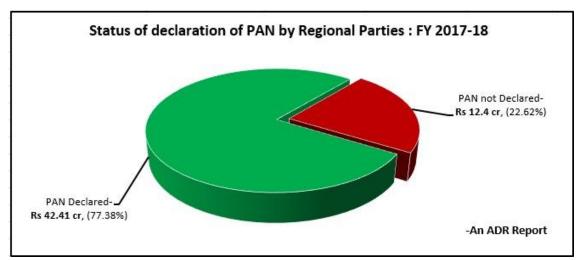

#### VII. Disclosure of PAN details in donations

- a. Out of 24 Regional Parties who had declared receiving donations, **19 parties**, have **declared donations of donors without their PAN details.**
- b. Rs 12.40 cr or 22.62% of the total amount of donations received by Regional Parties do not have PAN details.
- c. It is to be noted that parties like NPF, MGP, AINRC, JVM-P, ZNP, DMDK and RJD who have declared 100 percent donations statements, have not provided PAN details of even a single donor in their donations statement.

Chart: Status of declaration of PAN by Regional Parties for FY 2017-18

#### VII. Disclosure of PAN details of donors by Regional parties, FY 2017-18

- a. Out of 24 Regional Parties who had declared receiving donations, **19 parties**, have **declared receiving 822 donations without PAN details.**
- b. Parties like NPF, MGP, AINRC, JVM-P, ZNP, DMDK and RJD who have declared 100 percent donations above Rs 20,000, have not provided PAN details of even a single donor in its donations statement.

c. **BJD** has received the maximum amount, **Rs 8 cr** from donations without PAN details, followed by **SAD**, which received an amount of **Rs 1.927 cr**, and **NPF** that received **Rs 65 lakhs** from such similar donations.

|                    | Status of declaration                | n of PAN details of do | nations received by Re            | gional Parties for FY 2 | 2017-18            |                     |
|--------------------|--------------------------------------|------------------------|-----------------------------------|-------------------------|--------------------|---------------------|
|                    | PAN not Declared                     |                        | PAN De                            |                         | Total no. of       | Total               |
| Regional Party     | No. of donations without PAN details | Contributions (Rs      | No. of donations with PAN details | Contributions (Rs       | donations          | amount of donations |
|                    | 2*                                   | in cr)<br>8.00         |                                   | in cr)<br>5.04          | 6                  |                     |
| BJD                | <u> </u>                             |                        | 4                                 |                         | <del></del>        | Rs 13.04 cr         |
| JDU                | 1                                    | 0.05                   | 26                                | 11.14                   | 27                 | Rs 11.19 cr         |
| YSR-C              | 4                                    | 0.61                   | 45                                | 7.74                    | 49                 | Rs 8.35 cr          |
| AAP                | 257                                  | 0.621                  | 1266                              | 7.705                   | 1523               | Rs 8.326 cr         |
| TRS                | 0                                    | 0                      | 13                                | 3.307                   | 13                 | Rs 3.307 cr         |
| SAD                | 75                                   | 1.927                  | 219                               | 0.362                   | 294                | Rs 2.289 cr         |
| TDP                | 0                                    | 0                      | 83                                | 1.737                   | 83                 | Rs 1.737 cr         |
| SHS                | 4                                    | 0.019                  | 183                               | 1.657                   | 187                | Rs 1.676 cr         |
| DMK                | 9                                    | 0.087                  | 99                                | 1.182                   | 108                | Rs 1.269 cr         |
| SDF                | 1                                    | 0.001                  | 7                                 | 0.85                    | 8                  | Rs 0.85 cr          |
| JDS                | 0                                    | 0                      | 20                                | 0.787                   | 20                 | Rs 0.787 cr         |
| SP                 | 0                                    | 0                      | 12                                | 0.66                    | 12                 | Rs 0.66 cr          |
| NPF                | 165                                  | 0.652                  | 0                                 | -                       | 165                | Rs 0.652 cr         |
| IUML               | 5                                    | 0.142                  | 1                                 | 0.015                   | 6                  | Rs 0.157 cr         |
| MGP                | 17                                   | 0.107                  | 0                                 | -                       | 17                 | Rs 0.107 cr         |
| MNS                | 1                                    | 0.0009                 | 5                                 | 0.106                   | 6                  | Rs 0.107 cr         |
| AIUDF              | 0                                    | 0                      | 7                                 | 0.070                   | 7                  | Rs 0.07 cr          |
| LJP                | 5                                    | 0.0166                 | 11                                | 0.0526                  | 16                 | Rs 0.069 cr         |
| PMK                | 37                                   | 0.0446                 | 1                                 | 0.001                   | 38                 | Rs 0.0456<br>cr     |
| AINRC              | 216                                  | 0.042                  | 0                                 | -                       | 216                | Rs 0.042 cr         |
| JVM-P              | 2                                    | 0.035                  | 0                                 | -                       | 2                  | Rs 0.035 cr         |
| ZNP                | 9                                    | 0.033                  | 0                                 | -                       | 9                  | Rs 0.033 cr         |
| DMDK               | 11                                   | 0.008                  | 0                                 | -                       | 11                 | Rs 0.008 cr         |
| RJD                | 1                                    | 0.005                  | 0                                 | -                       | 1                  | Rs 0.005 cr         |
| <b>Grand Total</b> | 822 donations                        | Rs 12.40 cr            | 2002 donations                    | Rs 42.41 cr             | 2 824<br>donations | Rs 54.81 cr         |