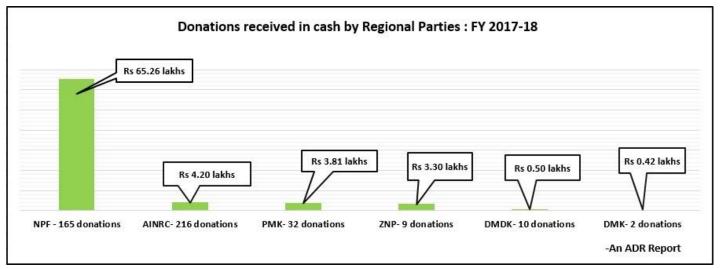

#### IV. Cash donations declared by the Regional Parties – FY 2017-18

- a. Out of the total donations of **Rs 54.81 cr** declared by the Regional Parties, **Rs 77.49 lakhs** from **434 donations** was received in cash during FY 2017-18. This formed **1.4%** of the **total donations** to the parties.
- b. **Maximum donations in cash** was declared by **NPF**, which collected a total of **Rs 65.26 lakhs**, followed by **AINRC** with **Rs 4.20 lakhs** and **PMK** with **Rs 3.81 lakhs**.
- c. Among all the states, donors from **Tamil Nadu** made the highest donations of **Rs 4.32 lakhs** in cash followed by donors from **Puducherry** who donated a total of **Rs 4.20 lakhs** in cash.
- d. Donations worth Rs 65.67 lakhs in cash did not have address details. 2 Regional Parties (NPF and DMK) have received such donations in FY 2017-18. (Refer: Annexure 1)

Chart: Donations received in cash by Regional Parties for FY 2017-18

#### III. Cash donations declared by Regional Parties in FY 2017-18

- a. Out of the total donations of **Rs 54.81 cr** declared by the Regional Parties, **Rs 77.49 lakhs** from **434 donations** was received in **cash** during FY 2017-18. This formed **1.4%** of the **total donations** to the parties.
- b. **Maximum donations in cash** was declared by **NPF**, which collected a total of **Rs 65.26 lakhs**, followed by **AINRC** with **Rs 4.20 lakhs** and **PMK** with **Rs 3.81 lakhs**.
- c. Among all the states, donors from **Tamil Nadu** made the highest donations of **Rs 4.32 lakhs** in cash followed by donors from **Puducherry** who donated a total of **Rs 4.20 lakhs** in cash.
- d. 2 regional parties (NPF and DMK) have received cash donations worth a total of Rs 65.67 lakhs that do not have address details.
- e. For complete list of state wise cash donations, please refer to **Annexure 1.**

| Donations received by Regional Parties in cash - FY 2017-18 (Rs in lakhs) |       |      |      |      |      |       |                |  |
|---------------------------------------------------------------------------|-------|------|------|------|------|-------|----------------|--|
| Party NPF AINRC PMK ZNP DMDK DMK Total                                    |       |      |      |      |      | Total |                |  |
| Amount                                                                    | 65.26 | 4.20 | 3.81 | 3.30 | 0.50 | 0.42  | Rs 77.49 lakhs |  |
| No. of donations                                                          | 165   | 216  | 32   | 9    | 10   | 2     | 434            |  |