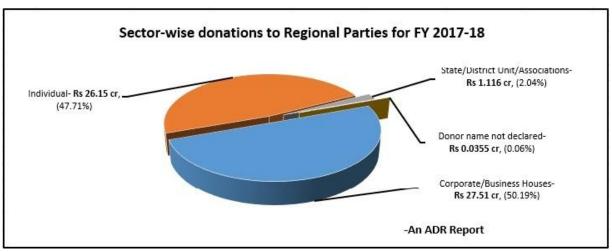

#### VI. Donors from Corporates/ business sectors Vs. Individual donors

- a. Corporates/ business sectors have been segregated from individual donations by **ADR** as this segregation is not a part of the form submitted by the political parties to the ECI.
- b. **148** donations from **corporate/business** sectors amounting to **Rs 27.51 cr** were made to the Regional Parties while **2647** individual donors donated **Rs 26.15 cr** to the parties during FY 2017-18.
- c. With the maximum number of donations during FY 2017-18, BJD has declared 5 donations from corporate/business sectors amounting to **Rs 13 cr** while one individual donor donated **Rs 4 lakhs** to the party.
- d. For complete list of Sector-wise of contribution to regional parties, please refer to Annexure 4.