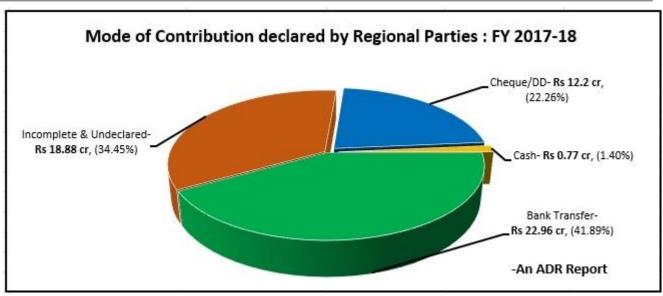

#### V. Mode of contribution to Regional Parties in FY 2017-18

- a. Regional Parties declared receiving a total of **Rs 22.96 cr** through **bank transfer** from a total of **1297 donations**, forming **41.89%** of the total donations received. While **737 donations**, amounting to **Rs 12.20 cr** was received in the form of **cheque/DD**, forming **22.26%** of the total donations received.
- b. Mode of contribution details for donations worth **Rs 18.88 cr** or **34.45%** of the total amount were **incomplete or undeclared**.
- c. **434 donations** amounting to **Rs 0.77 cr** was received in cash.
- d. For complete list of mode of contribution to regional parties, please refer to **Annexure 3.**

| Mode through which donations were received as declared by Regional Parties for FY 2017-18 (Rs in cr) |           |               |                         |       |                 |  |  |
|------------------------------------------------------------------------------------------------------|-----------|---------------|-------------------------|-------|-----------------|--|--|
| Donations                                                                                            | Cheque/DD | Bank Transfer | Incomplete & Undeclared | Cash  | Grand Total     |  |  |
| Total No of donations                                                                                | 737       | 1297          | 356                     | 434   | 2,824 donations |  |  |
| Total donations declared (Rs in cr)                                                                  | 12.2      | 22.96         | 18.88                   | 0.77  | Rs 54.81 cr     |  |  |
| Share of donations                                                                                   | 22.26%    | 41.89%        | 34.45%                  | 1.40% | 100%            |  |  |