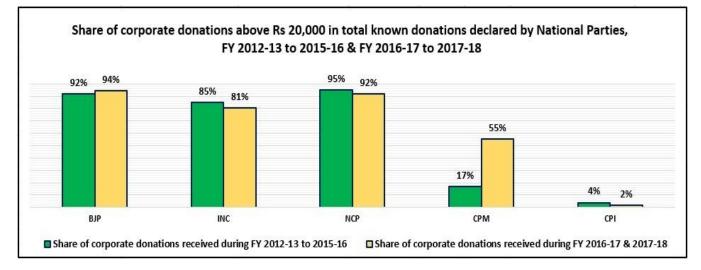

#### 2. Year-wise corporate donations to National Parties

- a) National parties have received the maximum corporate donations of Rs 573.18 cr in the FY 2014-15 (during which the Lok Sabha elections were held), followed by FY 2016-17 with Rs 563.19 cr and FY 2017-18 with Rs 421.99 cr.
- b) Corporate donations received in FY 2016-17 and FY 2017-18 constituted 29% and 21.73% respectively, of the total corporate donations received between FY 2012-13 and 2017-18.
- c) Between **FY 2012-13 and 2017-18**, donations from corporates to National Parties **increased by 414%**, with a major drop in the percentage of corporate donations in FY 2015-16.
- d) Donations from corporates to National Parties reduced by 25.07% between FY 2016-17 and 2017-18.
- e) Between FY 2012-13 to 2015-16 and FY 2016-17 to 2017-18, share of corporate donations received by CPM increased to 55% from 17%.

Chart: Corporate donations received by National parties between FY 2012-13 and 2017-18

Chart: Comparison of corporate donations declared by National Parties between FY 2012-13 to 2015-16 & FY 2016-17 to 2017-18