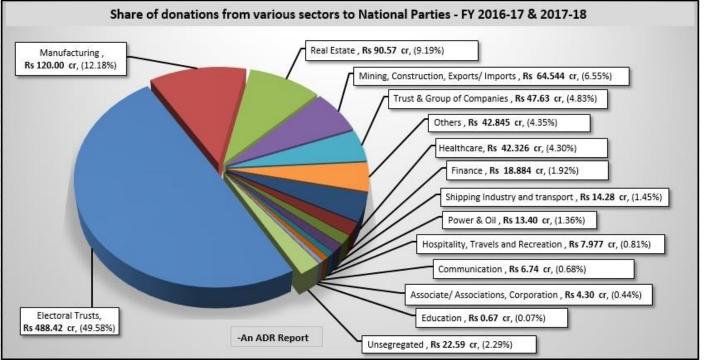

#### 4. Categorization of donors based on their type of businesses

- a) The contributions from corporate/ business houses have been divided into 15 sectors/categories by ADR and does not form a part of the submission made by parties to ECI. The sectors include Trusts & Group of companies; Manufacturing; Power & Oil; Mining, Construction, Exports/Imports; and Real Estate among others.
- b) A total of **Rs 985.18 cr** was donated by all the **corporate/ business houses** to the 6 National Parties between **FY 2016-17 and 2017-18**.
- c) Of this, **Rs 22.59 cr** was also received from the **unsegregated category**, which includes companies with no details available online or those with no clarity regarding the nature of their work.

Chart: Percentage share of donations from various sectors to National Parties, FY 2016-17 & 2017-18

#### 5. Sectors with top donations to National Parties

- a) Between FY 2016-17 and 2017-18, Electoral Trusts were the biggest donors to the National Parties, contributing a total amount of Rs 488.42 cr.
- b) Real Estate sector was the second highest overall contributor in FY 2016-17, contributing a total amount of Rs 49.94 cr. While in the FY 2017-18, Manufacturing sector was the second highest overall contributor with Rs 74.744 cr.
- c) Between FY 2016-17 and 2017-18, BJP and INC received the maximum contributions from Electoral Trusts.
  BJP received the highest, Rs 458.02 cr, followed by INC with Rs 29.40 cr.

| Contours                                 | Sector- wise donations received | ved by National Parties | Crear d Tabal |
|------------------------------------------|---------------------------------|-------------------------|---------------|
| Sectors                                  | FY- 2016-17                     | FY- 2017-18             | - Grand Total |
| Electoral Trust                          | 306.12                          | 182.30                  | Rs 488.42 cr  |
| Manufacturing                            | 45.256                          | 74.744                  | Rs 120.00 cr  |
| Real Estate                              | 49.94                           | 40.63                   | Rs 90.57 cr   |
| Mining, construction,<br>exports/imports | 41.257                          | 23.287                  | Rs 64.544 cr  |
| Trust & Group of companies               | 43.73                           | 3.90                    | Rs 47.63 cr   |
| Others                                   | 19.352                          | 23.493                  | Rs 42.845 cr  |
| Healthcare                               | 3.794                           | 38.532                  | Rs 42.326 cr  |
| Finance                                  | 7.85                            | 11.034                  | Rs 18.884 cr  |
| Shipping Industry and Transport          | 8.347                           | 5.934                   | Rs 14.28 cr   |
| Power & Oil                              | 12.01                           | 1.39                    | Rs 13.40 cr   |
| Hospitality, Travels and Recreation      | 7.277                           | 0.70                    | Rs 7.977 cr   |
| Communication                            | 6.133                           | 0.61                    | Rs 6.743 cr   |
| Associate/Associations, corporation      | 3.04                            | 1.26                    | Rs 4.3 cr     |
| Education                                | 0.262                           | 0.412                   | Rs 0.674 cr   |
| Unsegregated                             | 8.824                           | 13.766                  | Rs 22.59 cr   |
| Grand Total                              | Rs 563.19 cr                    | Rs 421.99 cr            | Rs 985.18 cr  |

Table: Sector-wise donations received by National Parties, FY 2016-17 & 2017-18

Chart: Top 5 sectors with donations to National Parties, FY 2016-17 & 2017-18

#### 5. Categorization of donors based on their type of businesses

- a) The contributions from corporate/ business houses have been classified into 15 sectors/categories by ADR and does not form a part of the submission made by parties to ECI. These sectors include Electoral Trusts, Real Estate, Manufacturing, Trusts & Group of companies, Power & Oil, Mining, Construction, Exports/Imports among others.
- b) A total of Rs 985.18 cr was donated by all the corporate/business sectors to the 6 National Parties between
  FY 2016-17 and 2017-18.
- c) **Rs 22.59 cr** was received from the unsegregated category, which includes companies with no details available online or those with no clarity regarding the nature of their work.
- d) Categorization of various corporate/ business houses for the purpose of this analysis is listed in the table below:

| S. No. | Sector                                       | Donors considered under this category                                                                                                                                                                                            | Total<br>donations<br>made | Percentage<br>share |
|--------|----------------------------------------------|----------------------------------------------------------------------------------------------------------------------------------------------------------------------------------------------------------------------------------|----------------------------|---------------------|
| 1      | Electoral Trusts                             | Electoral Trusts registered with the CBDT                                                                                                                                                                                        | Rs 488.42 cr               | 49.58%              |
| 2      | Manufacturing                                | Distilleries, steel, engineering, cement, bricks, machines, instruments, sugar<br>mills, food production houses, metal, ceramics, chemicals, tea, fabrics,<br>textile manufacturing, FMCG                                        | Rs 120.00 cr               | 12.18%              |
| 3      | Real Estate                                  | Builders, Real-estate agencies, Properties, Project, Property dealers                                                                                                                                                            | Rs 90.57 cr                | 9.19%               |
| 4      | Mining,<br>construction,<br>exports/ imports | Mining of iron ore, coal, infrastructure, export/imports of minerals, quarry & stone/metal crushers, textiles dyeing & printing, diamonds, food items, handicrafts, diamond/gold wholesalers/dealers, gold refinery, contractors | Rs 64.544 cr               | 6.55%               |

|        |                                            |                                                                                                                                                                                                                                                                                                                                                                         | Association for Dem        | ocratic Reforms     |
|--------|--------------------------------------------|-------------------------------------------------------------------------------------------------------------------------------------------------------------------------------------------------------------------------------------------------------------------------------------------------------------------------------------------------------------------------|----------------------------|---------------------|
| S. No. | Sector                                     | Donors considered under this category                                                                                                                                                                                                                                                                                                                                   | Total<br>donations<br>made | Percentage<br>share |
| 5      | Trust & Group of<br>companies              | Family Trusts, Religious Trusts, Education Trusts, Charitable Trusts,<br>Foundations, Group of companies*                                                                                                                                                                                                                                                               | Rs 47.63 cr                | 4.83%               |
| 7      | Others                                     | IT, suppliers, agencies, leasing companies, fruits/ vegetables merchants,<br>jewellers, traders, suppliers, dealers, Service providers, wholesalers,<br>distributors, retailers, Business Parks/Centres, Shopping Mall, Cold Storage,<br>rent & repair, maintenance, petrol pump, HR supplier, printing press,<br>research & development, agriculture & allied services | Rs 42.845 cr               | 4.35%               |
| 6      | Healthcare                                 | Pharmaceuticals, Hospitals, diagnostic centres, nursing homes, hospital and research centres, medical imaging, hospital management                                                                                                                                                                                                                                      | Rs 42.326 cr               | 4.30%               |
| 8      | Finance                                    | Stocks/ share brokers, bank, finance/legal consultants, law firms, lottery agencies, securities, investments and trading companies, financiers, accounting, Charted Accountants, Bank, commodity brokers, insurance & pension services                                                                                                                                  | Rs 18.884 cr               | 1.92%               |
| 10     | Shipping<br>Industry and<br>transport      | Port, shipping companies, freight services, courier companies, toll-ways,<br>packers and movers, transportation business houses, logistics, aviation,<br>motor dealers                                                                                                                                                                                                  | Rs 14.28 cr                | 1.45%               |
| 9      | Power & Oil                                | Power generation and distribution companies, power plants, oil & gas industries, gas distribution/agencies, pipeline laying                                                                                                                                                                                                                                             | Rs 13.40 cr                | 1.36%               |
| 11     | Hospitality,<br>Travels and<br>Recreation  | Hotels, club/ resorts, decorators, taxi owners, travel agencies/solutions,<br>cruise companies, Restaurants, Amusement Parks, Event Management,<br>entertainment, gym, casino, lottery                                                                                                                                                                                  | Rs 7.977 cr                | 0.81%               |
| 12     | Communication                              | Telecom houses, cable networks, advertising, marketing, publicity, tele-<br>services, media                                                                                                                                                                                                                                                                             | Rs 6.743 cr                | 0.68%               |
| 13     | Associate/<br>associations,<br>corporation | Consultancy services, corporations, organizations, builders' association,<br>housing corporations, detectives, security & intelligence services, traders'<br>association, trade unions, employees' union, Philanthropy/Charity, NGO,<br>Project Management                                                                                                              | Rs 4.3 cr                  | 0.44%               |
| 14     | Education                                  | Educational institutes, colleges and schools, coaching centres, publishing, sports academy/coaching centres                                                                                                                                                                                                                                                             | Rs 0.674 cr                | 0.07%               |
| 15     | Unsegregated                               | Incomplete or no presence online or no clarity about the nature of their<br>work                                                                                                                                                                                                                                                                                        | Rs 22.59 cr                | 2.29%               |
|        | Tot                                        | al donation made by corporate and business houses                                                                                                                                                                                                                                                                                                                       | Rs 985.18 cr               | 100%                |

Table: Details of donors considered under various categories along with the total donation made under each category

Chart: Percentage share of donations from various sectors to National Parties, FY 2016-17 & 2017-18

#### 6. Sectors with top donations to National Parties

- a) In FY 2016-17 & 2017-18, Electoral Trust donated the maximum amount of Rs 488.42 cr followed by Manufacturing sector, contributing a total of Rs 120 cr and Real Estate sector, contributing a total of Rs 90.57 cr to the 6 National Parties.
- b) BJP and INC received the maximum contributions from Electoral Trusts. BJP received the highest, Rs 458.02 cr, followed by INC with Rs 29.40 cr.
- c) NCP received the maximum contributions from Mining, Construction, Exports/Imports, Rs 3.70 cr.
- d) BJP and INC are the two parties that received donations from all sectors.
- e) **BJP** received the **highest donations** from **all 14 sectors** including **Manufacturing** (Rs 107.54 cr), **Real Estate** (Rs 88.575 cr), **Mining, construction, exports/imports** (Rs 57.40 cr) etc.
- f) 95.16% of the total donations under the Unsegregated category was also received by the BJP.