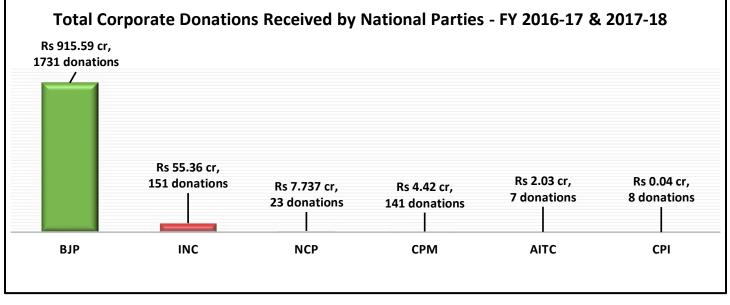

#### 1. Donations from corporate/business houses

- a) Out of 6 National Parties, **BJP** received the **maximum donations of Rs 915.596 cr from 1731 corporate donors** followed by **INC** which received a total contribution of **Rs 55.36 cr from 151 corporate donors**, and **NCP** with **Rs 7.737 cr from 23 corporate donors**.
- b) During FY 2016-17 and 2017-18, BJP's and INC's voluntary contributions above Rs 20,000 from corporate/business houses is 94% and 81% respectively.

c) CPI has the lowest share of corporate donations at **2%**.

Chart: Percentage of Corporate Donations Received by National Parties, FY 2016-17 & 2017-18

#### 1. Total donations to National Parties

- a) In FY 2016-17 and 2017-18, the 6 National Parties received a total of **Rs 1059.25 cr** via voluntary contributions **above Rs 20,000** out of which **93%** or **Rs 985.18 cr** was from **corporates/ business houses** alone.
- b) **BJP** received the maximum donations of **Rs 915.596 cr**, which forms **94%** of the total donations to the party above Rs 20,000 in FY 2016-17 and 2017-18.
- c) **INC** declared a donation of **Rs 55.36 cr** from various corporate and business houses, which forms **81%** of the total donations to the party above Rs 20,000.
- d) **CPI received the least amount of donations** from the corporate sector, receiving a total of only **Rs 4 lakhs** from **7 donations**.
- e) **BSP** has stated that the **party received no donations above Rs 20,000** from any donor in FY 2016-17 and 2017-18.

| Fina        | incial Year 2016-17 & 2017-1      | .8 (Donations above Rs 20,000                     | ))                   |  |  |
|-------------|-----------------------------------|---------------------------------------------------|----------------------|--|--|
| Party       | Total Donations (Rs in cr)<br>(A) | Donations from Corporate<br>Sector (Rs in cr) (B) | % of share (B/A*100) |  |  |
| BJP         | 969.31                            | 915.596                                           | 94%                  |  |  |
| INC         | 68.56                             | 55.36                                             | 81%                  |  |  |
| NCP         | 8.43                              | 7.737                                             | 92%                  |  |  |
| СРМ         | 8.01                              | 4.42                                              | 55%                  |  |  |
| AITC        | 2.35                              | 2.03                                              | 86%                  |  |  |
| СРІ         | 2.59                              | 0.04                                              | 2%                   |  |  |
| Grand Total | Rs 1059.25 cr                     | Rs 985.18 cr                                      | 93%                  |  |  |

#### 3. Number of corporate donations and their contributions

- a) In FY 2016-17 & 2017-18, a total of **2061 corporate donations** were received by National Parties, according to the contributions reports of the National Parties.
- b) The maximum number of donations were received by BJP, followed by INC, CPM, NCP, CPI and AITC.
- c) **BJP** declared receiving **more than five times** the total corporate donations (1731 donations) received by rest of the 5 National Parties combined (330 donations) during the same period.

| Correcto/ husiness sector                                            |         |       | Total |      |      |      |                |
|----------------------------------------------------------------------|---------|-------|-------|------|------|------|----------------|
| Corporate/ business sector                                           | BJP     | INC   | NCP   | СРМ  | AITC | СРІ  | Total          |
| Number of donors from corporate/<br>business sector                  | 1731    | 151   | 23    | 141  | 7    | 8    | 2061 donations |
| Total amount received from<br>Corporate/ business sector (Rs. in cr) | 915.595 | 55.36 | 7.737 | 4.42 | 2.03 | 0.04 | Rs 985.18 cr   |

Table: Voluntary contributions from corporates/ business houses to national parties in FY 2016-17 & 2017-18

Chart: Number of corporate donations to National Parties in FY 2016-17 & 2017-18