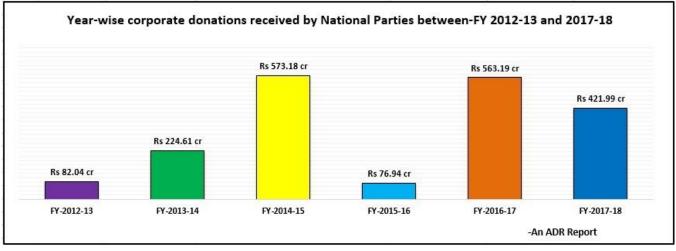

#### 2. Year-wise corporate donations to National Parties

- a) National parties have received the maximum corporate donations of Rs 573.18 cr in the FY 2014-15 (during which the Lok Sabha elections were held), followed by FY 2016-17 with Rs 563.19 cr and FY 2017-18 with Rs 421.99 cr.
- b) Corporate donations received in FY 2016-17 and FY 2017-18 constituted 29% and 21.73% respectively, of the total corporate donations received between FY 2012-13 and 2017-18.
- c) Between **FY 2012-13 and 2017-18**, donations from corporates to National Parties **increased by 414%**, with a major drop in the percentage of corporate donations in FY 2015-16.
- d) Donations from corporates to National Parties reduced by 25.07% between FY 2016-17 and 2017-18.
- e) Between FY 2012-13 to 2015-16 and FY 2016-17 to 2017-18, share of corporate donations received by CPM increased to 55% from 17%.

Chart: Corporate donations received by National parties between FY 2012-13 and 2017-18

Chart: Comparison of corporate donations declared by National Parties between FY 2012-13 to 2015-16 & FY 2016-17 to 2017-18

#### 2. Year-wise corporate donations to National Parties

- a) ADR, in its previous report <u>dated 18<sup>th</sup> August, 2017</u>, specified that various sectors of business houses in 4 years, between FY 2012-13 & 2015-16, donated a total of Rs 956.77 cr to National Parties, constituting 89% of the total contribution from <u>known sources</u> of political parties.
- b) It is observed from this analysis that various sectors of business houses, in 6 years between FY 2012-13 & 2017-18, donated a total of Rs 1941.95 cr or 91.17% of the total contribution from known sources of political parties amounting to Rs 2129.92 cr.
- c) National parties have received the maximum corporate donations during FY 2014-15 (Rs 573.18 cr), followed by FY 2016-17 (Rs 563.19 cr) & FY 2017-18 (Rs 421.99 cr).
- d) Donations from corporates to National Parties was lowest in FY 2015-16, where it reduced to Rs 76.94 cr.
- e) Between FY 2012-13 and 2017-18, **BJP** received the **maximum corporate donations of Rs 1621.40 cr**, constituting **83.49%** of the total corporate donations in the six years.

| Tot             | tal Corporate Dor | nations to Natio | onal Parties betwee                        | en FY 2012-13 | and 2017-18 (R | ts in cr)    |               |  |
|-----------------|-------------------|------------------|--------------------------------------------|---------------|----------------|--------------|---------------|--|
| Political Party | FY 2012-13        | FY 2013-14       | FY 2014-15                                 | FY 2015-16    | FY 2016-17     | FY 2017-18   | Grand Total   |  |
| BJP             | 72.99             | 156.983          | 408.344                                    | 67.49         | 515.4          | 400.196      | Rs 1621.40 cr |  |
| INC             | 7.545             | 53.516           | 128.11                                     | 8.99          | 36.063         | 19.297       | Rs 253.52 cr  |  |
| NCP             | 0                 | 14               | 36.47                                      | 0.26          | 6.1            | 1.637        | Rs 58.47 cr   |  |
| СРМ             | 1.46              | 0.08             | 0.235                                      | 0.117         | 3.563          | 0.857        | Rs 6.31 cr    |  |
| AITC            |                   |                  | lection Commissio<br>National Political Pa |               | 2.03           | 0            | Rs 2.03 cr    |  |
| СРІ             | 0.042             | 0.03             | 0.024                                      | 0.083         | 0.0345         | 0.005        | Rs 0.22 cr    |  |
| Total           | Rs 82.04 cr       | Rs 224.61 cr     | Rs 573.18 cr                               | Rs 76.94 cr   | Rs 563.19 cr   | Rs 421.99 cr | Rs 1941.95 cr |  |
|                 | Table: Total      | Corporate dona   | tions between FY 2                         | 2012-13 and 2 | 017-18         |              |               |  |

Chart: Corporate donations received by National parties between FY 2012-13 and 2017-18