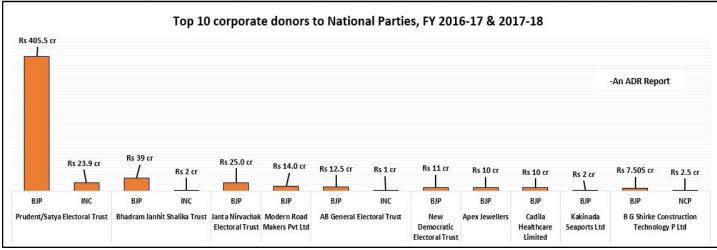

#### 4. Top Corporate donors to National Parties

- a) **Prudent/Satya Electoral Trust** was the top donor to **two of the National Parties**, between FY 2016-17 and 2017-18. The Trust donated a **total of 46 number of times** in 2 years, amounting to **Rs 429.42 cr**.
- b) BJP declared receiving Rs 405.52 cr in 33 donations while INC was the recipient of Rs 23.90 cr of funds in 13 donations from Prudent/Satya Electoral Trust.
- c) Bhadram Janhit Shalika Trust was the second highest corporate donor to BJP and INC, donating 10 times, a total amount of Rs 41 cr.
- d) B.G. Shirke Construction Technology Pvt. Ltd was the top donor to NCP in FY 2016-17 & 2017-18.
- e) The top donors to CPI were 'Unions'. CPI received a total of Rs 4 lakhs from 8 different donors.

|      | Top 10 corpo                    | orate donors to Natio      | nal Parties   | , FY 2016-17 &     | 2017-18              |                    |
|------|---------------------------------|----------------------------|---------------|--------------------|----------------------|--------------------|
| S.No | Name of the donor               | Total donations (Rs in cr) | Party<br>Name | No of<br>donations | Donations (Rs in cr) | Share of donations |
| 1    | Drudont/Satua Electoral Trust   | Rs 429.42 cr               | BJP           | 33                 | 405.52               | 94.43%             |
| 1    | Prudent/Satya Electoral Trust   | RS 429.42 CI               | INC           | 13                 | 23.9                 | 5.57%              |
| 2    | Bhadram Janhit Shalika Trust    | Do 41.00 or                | BJP           | 9                  | 39                   | 95.12%             |
| Z    | Bhadram Jannit Shalika Trust    | Rs 41.00 cr                | INC           | 1                  | 2                    | 4.88%              |
| 3    | Janta Nirvachak Electoral Trust | Rs 25.00 cr                | BJP           | 1                  | 25                   | 100%               |
| 4    | Modern Road Makers Pvt Ltd      | Rs 14.00 cr                | BJP           | 3                  | 14                   | 100%               |
| -    | AB General Electoral Trust      | Rs 13.50 cr                | BJP           | 2                  | 12.5                 | 92.59%             |
| 5    | AB General Electoral Trust      | KS 13.50 Cr                | INC           | 1                  | 1                    | 7.41%              |
| 6    | New Democratic Electoral Trust  | Rs 11.00 cr                | BJP           | 2                  | 11                   | 100%               |
| 7    | Apex Jewellers                  | Rs 10.00 cr                | BJP           | 2                  | 10                   | 100%               |
| 8    | Cadila Healthcare Limited       | Rs 10.00 cr                | BJP           | 1                  | 10                   | 100%               |

|      | Top 10 corporate donors to National Parties, FY 2016-17 & 2017-18 |                            |                               |   |                      |                       |  |  |  |  |  |  |  |
|------|-------------------------------------------------------------------|----------------------------|-------------------------------|---|----------------------|-----------------------|--|--|--|--|--|--|--|
| S.No | Name of the donor                                                 | Total donations (Rs in cr) | Party No of<br>Name donations |   | Donations (Rs in cr) | Share of<br>donations |  |  |  |  |  |  |  |
| 9    | Kakinada Seaports Ltd                                             | Rs 10.00 cr                | BJP                           | 2 | 10                   | 100%                  |  |  |  |  |  |  |  |
| 10   | B G Shirke Construction Technology                                | Rs 10.005 cr               | BJP                           | 2 | 7.505                | 75%                   |  |  |  |  |  |  |  |
| 10   | P Ltd                                                             | N3 10.005 Cl               | NCP                           | 2 | 2.5                  | 25%                   |  |  |  |  |  |  |  |

Table: Top 10 corporate donors to National Parties, FY 2016-17 & 2017-18

Chart: Top 10 corporate donors to National Parties, FY 2016-17 & 2017-18