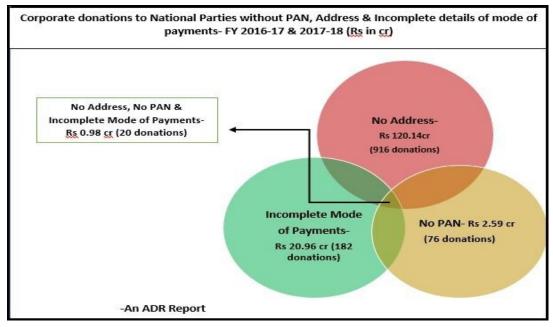

#### 9. Donations without PAN, address or incomplete details of mode of payments

- a) A total of **916 donations** through which National Parties received **Rs 120.14 cr do not have address** details in the contribution form.
- b) 98.77% of such donations worth Rs 118.66 cr without address details belong to the BJP.
- c) National Parties have received **Rs 20.96 cr** from **182 donations** which **do not have complete details of mode of payments**.
- d) In case of **84 donations** through which **Rs 2.55 cr** have been received, there is **neither PAN detail**, **nor address is available**.
- e) 98% of such donations worth Rs 2.50 cr without PAN and address details belong to the BJP.
- f) Overall, there were a total of 20 donations declared by National Parties in which there was absolutely no information related to PAN, address and incomplete details of mode of payment of donations. Such contributions amount to Rs 98 lakhs. Details are provided in Annexure 2.

| Corporate | Corporate donations to National Parties without PAN, Address & Incomplete details of mode of payments FY 2016-17 & 2017-18 (Rs in cr) |                 |                    |            |                                |             |                                                     |            |  |  |  |  |
|-----------|---------------------------------------------------------------------------------------------------------------------------------------|-----------------|--------------------|------------|--------------------------------|-------------|-----------------------------------------------------|------------|--|--|--|--|
| Party     | No Address                                                                                                                            |                 | No PAN             |            | Incomplete Mode of<br>Payments |             | No Address, No PAN & Incomplete<br>Mode of Payments |            |  |  |  |  |
| Faity     | No of<br>donations                                                                                                                    | Amounts         | No of<br>donations | Amounts    | No of<br>donations             | Amounts     | No of donations                                     | Amounts    |  |  |  |  |
| BJP       | 867                                                                                                                                   | 118.66          | 57                 | 1.64       | 97                             | 6.25        | 19                                                  | 0.976      |  |  |  |  |
| INC       | 5                                                                                                                                     | 0.61            | 7                  | 0.876      | 31                             | 12.05       | 1                                                   | 0.0025     |  |  |  |  |
| СРМ       | 37                                                                                                                                    | 0.834           | 4                  | 0.033      | 46                             | 0.63        | 0                                                   | 0          |  |  |  |  |
| СРІ       | 7                                                                                                                                     | 0.034           | 8                  | 0.039      | 1                              | 0.005       | 0                                                   | 0          |  |  |  |  |
| AITC      | 0                                                                                                                                     | 0               | 0                  | 0          | 7                              | 2.03        | 0                                                   | 0          |  |  |  |  |
| Total     | 916<br>donations                                                                                                                      | Rs 120.14<br>cr | 76<br>donations    | Rs 2.59 cr | 182<br>donations               | Rs 20.96 cr | 20 donations                                        | Rs 0.98 cr |  |  |  |  |

Table: Donations without PAN, Address & Incomplete details of mode of payments, FY 2016-17 & 2017-18

Chart: Donations without PAN, Address & Incomplete details of mode of payments, FY 2016-17 & 2017-18