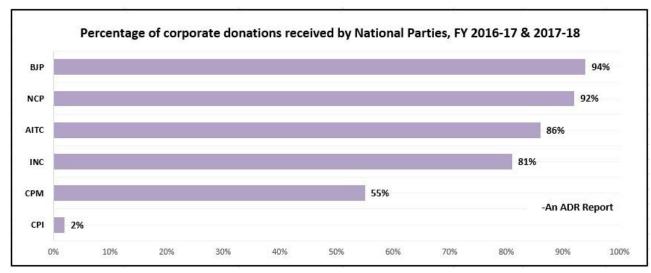

#### 1. Donations from corporate/business houses

- a) Out of 6 National Parties, **BJP** received the **maximum donations of Rs 915.596 cr from 1731 corporate donors** followed by **INC** which received a total contribution of **Rs 55.36 cr from 151 corporate donors**, and **NCP** with **Rs 7.737 cr from 23 corporate donors**.
- b) During FY 2016-17 and 2017-18, BJP's and INC's voluntary contributions above Rs 20,000 from corporate/business houses is 94% and 81% respectively.

c) CPI has the lowest share of corporate donations at **2%**.

Chart: Percentage of Corporate Donations Received by National Parties, FY 2016-17 & 2017-18