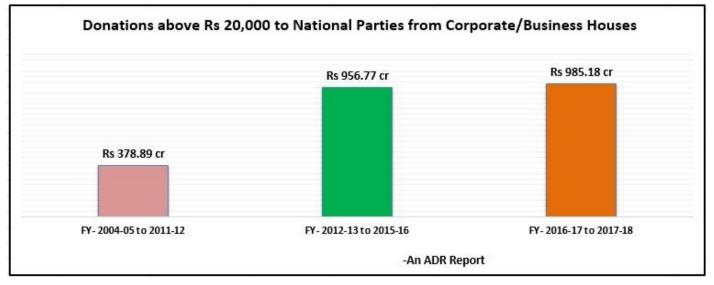

- Association for Democratic Reforms (ADR), in its <u>report dated 8<sup>th</sup> January, 2014</u>, specified that various sectors of business houses in 8 years, between FY 2004-05 & 2011-12, donated a total of Rs 378.89 cr to National Parties, constituting 87% of the total contribution from <u>known sources</u> of political parties.
- In its previous report <u>dated 18<sup>th</sup> August, 2017</u>, ADR specified that various sectors of business houses in 4 years, between FY 2012-13 & 2015-16, donated a total of Rs 956.77 cr to National Parties, constituting 89% of the total contribution from <u>known sources</u> of political parties.
- This report analyses the **donations from corporates** to **National Parties** between **FY 2016-17** and **2017-18**.
- Political parties considered for the report are **BJP**, **INC**, **NCP**, **CPI**, **CPM** and **AITC**. Though a National party, **BSP** has **not been considered** for analysis in this report as the party has declared that it received **no voluntary contributions** above Rs 20,000 from any donor during this period as well as during the time period since 2004.
- It is seen from the analysis that during the period 2016-18 various sectors of business houses donated a total of Rs 985.18 cr, constituting 93% of the total contribution to political parties from <u>known sources</u>. Donations from corporates to National Parties increased by 160% from the period 2004-12 to 2016-18.

Chart: Comparison of corporate donations to National Parties between FY 2004-05 and FY 2017-18