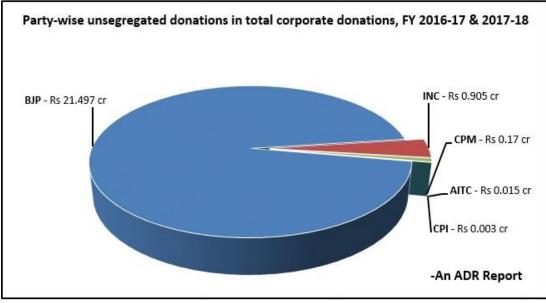

#### 10. Unsegregated donations

nuneta.into

- a) 6 National Parties reported receiving **347 donations** amounting to **Rs 22.59 cr** from such corporate entities who have **zero internet presence** or if they do there is **ambiguity about the nature of their work.**
- b) Contact details of most of these companies were unavailable in cases where they were visible online.
- c) Such contributions have not been segregated into different sectors due to incomplete information.
- d) BJP has received 95.16% or Rs 21.497 cr of the total unsegregated donations while all donors to NCP were segregated into various sectors.

| Unsegregated donations    | BJP          | INC         | СРМ        | AITC        | СРІ         | Total         |
|---------------------------|--------------|-------------|------------|-------------|-------------|---------------|
| Amount contributed        | Rs 21.497 cr | Rs 0.905 cr | Rs 0.17 cr | Rs 0.015 cr | Rs 0.003 cr | Rs 22.59 cr   |
| Total number of donations | 318          | 10          | 17         | 1           | 1           | 347 donations |

Chart: Party-wise share of unsegregated donations in total corporate donations, FY 2016-17 & 2017-18