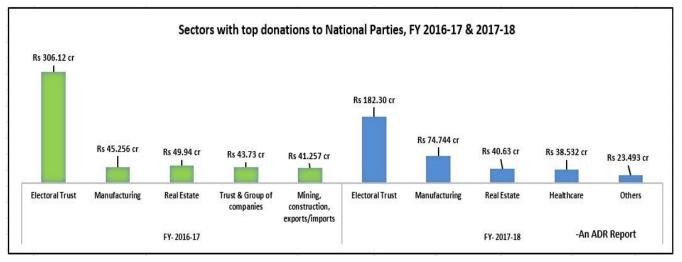

#### 5. Sectors with top donations to National Parties

- a) Between FY 2016-17 and 2017-18, Electoral Trusts were the biggest donors to the National Parties, contributing a total amount of Rs 488.42 cr.
- b) Real Estate sector was the second highest overall contributor in FY 2016-17, contributing a total amount of Rs 49.94 cr. While in the FY 2017-18, Manufacturing sector was the second highest overall contributor with Rs 74.744 cr.
- c) Between FY 2016-17 and 2017-18, BJP and INC received the maximum contributions from Electoral Trusts.
  BJP received the highest, Rs 458.02 cr, followed by INC with Rs 29.40 cr.

| Contours                                 | Sector- wise donations received | ved by National Parties | Crear d Tabal |
|------------------------------------------|---------------------------------|-------------------------|---------------|
| Sectors                                  | FY- 2016-17                     | FY- 2017-18             | - Grand Total |
| Electoral Trust                          | 306.12                          | 182.30                  | Rs 488.42 cr  |
| Manufacturing                            | 45.256                          | 74.744                  | Rs 120.00 cr  |
| Real Estate                              | 49.94                           | 40.63                   | Rs 90.57 cr   |
| Mining, construction,<br>exports/imports | 41.257                          | 23.287                  | Rs 64.544 cr  |
| Trust & Group of companies               | 43.73                           | 3.90                    | Rs 47.63 cr   |
| Others                                   | 19.352                          | 23.493                  | Rs 42.845 cr  |
| Healthcare                               | 3.794                           | 38.532                  | Rs 42.326 cr  |
| Finance                                  | 7.85                            | 11.034                  | Rs 18.884 cr  |
| Shipping Industry and Transport          | 8.347                           | 5.934                   | Rs 14.28 cr   |
| Power & Oil                              | 12.01                           | 1.39                    | Rs 13.40 cr   |
| Hospitality, Travels and Recreation      | 7.277                           | 0.70                    | Rs 7.977 cr   |
| Communication                            | 6.133                           | 0.61                    | Rs 6.743 cr   |
| Associate/Associations, corporation      | 3.04                            | 1.26                    | Rs 4.3 cr     |
| Education                                | 0.262                           | 0.412                   | Rs 0.674 cr   |
| Unsegregated                             | 8.824                           | 13.766                  | Rs 22.59 cr   |
| Grand Total                              | Rs 563.19 cr                    | Rs 421.99 cr            | Rs 985.18 cr  |

Table: Sector-wise donations received by National Parties, FY 2016-17 & 2017-18

Chart: Top 5 sectors with donations to National Parties, FY 2016-17 & 2017-18

#### 6. Sectors with top donations to National Parties

- a) In FY 2016-17 & 2017-18, Electoral Trust donated the maximum amount of Rs 488.42 cr followed by Manufacturing sector, contributing a total of Rs 120 cr and Real Estate sector, contributing a total of Rs 90.57 cr to the 6 National Parties.
- b) BJP and INC received the maximum contributions from Electoral Trusts. BJP received the highest, Rs 458.02 cr, followed by INC with Rs 29.40 cr.
- c) NCP received the maximum contributions from Mining, Construction, Exports/Imports, Rs 3.70 cr.
- d) BJP and INC are the two parties that received donations from all sectors.
- e) **BJP** received the **highest donations** from **all 14 sectors** including **Manufacturing** (Rs 107.54 cr), **Real Estate** (Rs 88.575 cr), **Mining, construction, exports/imports** (Rs 57.40 cr) etc.
- f) 95.16% of the total donations under the Unsegregated category was also received by the BJP.