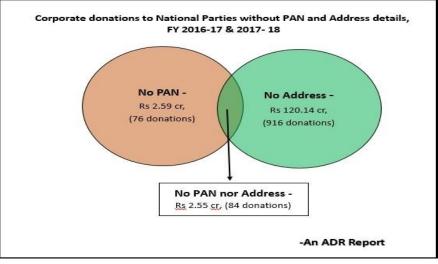

#### 6. Donations without PAN details and address

- a) A total of **916 donations** through which National Parties received **Rs 120.14 cr do not have address details** in the contribution form.
- b) National parties have received **Rs 2.59 cr** from **76 donations** which **do not have PAN details** in the contribution form.
- c) 98% of such donations without PAN and address details worth Rs 2.50 cr belong to the BJP.

Chart: Corporate donations to National Parties without PAN and Address details, FY 2016-17 & 2017-18

#### 9. Donations without PAN, address or incomplete details of mode of payments

- a) A total of **916 donations** through which National Parties received **Rs 120.14 cr do not have address** details in the contribution form.
- b) 98.77% of such donations worth Rs 118.66 cr without address details belong to the BJP.
- c) National Parties have received **Rs 20.96 cr** from **182 donations** which **do not have complete details of mode of payments**.
- d) In case of **84 donations** through which **Rs 2.55 cr** have been received, there is **neither PAN detail**, **nor address is available**.
- e) 98% of such donations worth Rs 2.50 cr without PAN and address details belong to the BJP.
- f) Overall, there were a total of 20 donations declared by National Parties in which there was absolutely no information related to PAN, address and incomplete details of mode of payment of donations. Such contributions amount to Rs 98 lakhs. Details are provided in Annexure 2.

| Corporate | Corporate donations to National Parties without PAN, Address & Incomplete details of mode of payments FY 2016-17 & 2017-18 (Rs in cr) |                 |                    |            |                                |             |                                                     |            |  |  |  |  |
|-----------|---------------------------------------------------------------------------------------------------------------------------------------|-----------------|--------------------|------------|--------------------------------|-------------|-----------------------------------------------------|------------|--|--|--|--|
| Party     | No Address                                                                                                                            |                 | No PAN             |            | Incomplete Mode of<br>Payments |             | No Address, No PAN & Incomplete<br>Mode of Payments |            |  |  |  |  |
| Faity     | No of<br>donations                                                                                                                    | Amounts         | No of<br>donations | Amounts    | No of<br>donations             | Amounts     | No of donations                                     | Amounts    |  |  |  |  |
| BJP       | 867                                                                                                                                   | 118.66          | 57                 | 1.64       | 97                             | 6.25        | 19                                                  | 0.976      |  |  |  |  |
| INC       | 5                                                                                                                                     | 0.61            | 7                  | 0.876      | 31                             | 12.05       | 1                                                   | 0.0025     |  |  |  |  |
| СРМ       | 37                                                                                                                                    | 0.834           | 4                  | 0.033      | 46                             | 0.63        | 0                                                   | 0          |  |  |  |  |
| СРІ       | 7                                                                                                                                     | 0.034           | 8                  | 0.039      | 1                              | 0.005       | 0                                                   | 0          |  |  |  |  |
| AITC      | 0                                                                                                                                     | 0               | 0                  | 0          | 7                              | 2.03        | 0                                                   | 0          |  |  |  |  |
| Total     | 916<br>donations                                                                                                                      | Rs 120.14<br>cr | 76<br>donations    | Rs 2.59 cr | 182<br>donations               | Rs 20.96 cr | 20 donations                                        | Rs 0.98 cr |  |  |  |  |

Table: Donations without PAN, Address & Incomplete details of mode of payments, FY 2016-17 & 2017-18

Chart: Donations without PAN, Address & Incomplete details of mode of payments, FY 2016-17 & 2017-18