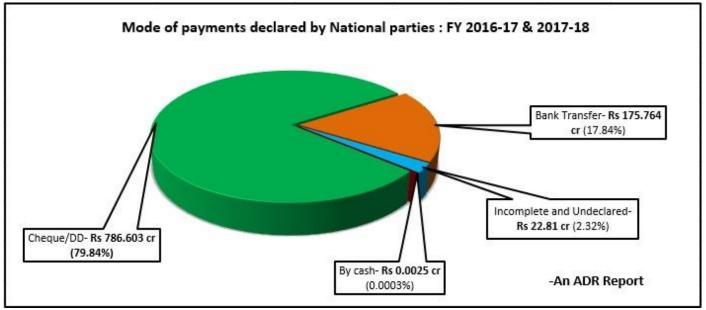

#### 8. Mode of payments of donations received by National parties

- a) Overall, highest amount has been received through Cheque/DD (Rs 786.603 cr), followed by Bank Transfer (Rs 175.764 cr).
- b) Mode of payment is either incomplete or undeclared in case for **211 donations** through which National Parties received **Rs 22.81 cr**, which forms **2.32%** of the total amount of donations received by corporate/business houses.
- c) 52.96% or Rs 12.08 cr of the total donations with Incomplete and undeclared mode of payment have been received by the INC alone while 124 donations or Rs 8.066 cr of the total donations with Incomplete or undeclared mode of payment was received by the BJP.
- d) 100% of corporate donations to AITC either have incomplete or undeclared mode of payment.

|                | Мос                       | de of Paymen              | ts declared               | d by National             | parties : F               | Y- 2016-17 &              | 2017-18 (R                | s in cr)                  |                   |                     |
|----------------|---------------------------|---------------------------|---------------------------|---------------------------|---------------------------|---------------------------|---------------------------|---------------------------|-------------------|---------------------|
| Party          | Cheque/DD                 |                           | Bank Transfer             |                           |                           | plete and<br>eclared      | Ву                        | cash                      | Total<br>number   | Total<br>amounts of |
| Faity          | Number<br>of<br>donations | Amount of<br>Contribution | of<br>donations   | Contribution        |
| BJP            | 1416                      | 737.29                    | 191                       | 170.24                    | 124                       | 8.066                     | 0                         | 0                         | 1731              | Rs 915.596<br>cr    |
| INC            | 109                       | 42.5                      | 9                         | 0.778                     | 33                        | 12.08                     | 0                         | 0                         | 151               | Rs 55.36 cr         |
| NCP            | 16                        | 3.397                     | 7                         | 4.34                      | 0                         | 0                         | 0                         | 0                         | 23                | Rs 7.737 cr         |
| СРМ            | 84                        | 3.416                     | 11                        | 0.374                     | 46                        | 0.63                      | 0                         | 0                         | 141               | Rs 4.42 cr          |
| AITC           | 0                         | 0                         | 0                         | 0                         | 7                         | 2.03                      | 0                         | 0                         | 7                 | Rs 2.03 cr          |
| СРІ            | 0                         | 0                         | 6                         | 0.032                     | 1                         | 0.005                     | 1                         | 0.0025                    | 8                 | Rs 0.04 cr          |
| Grand<br>Total | 1625<br>donations         | Rs 786.603<br>cr          | 224<br>donations          | Rs 175.764<br>cr          | 211<br>donations          | Rs 22.81 cr               | 1<br>donations            | Rs 0.0025 cr              | 2061<br>donations | Rs 985.18 cr        |

Table: Mode of payments of donations received by National parties in FY 2016-17 & 2017-18

Chart: Mode of payment as declared by National parties in FY 2016-17 & 2017-18