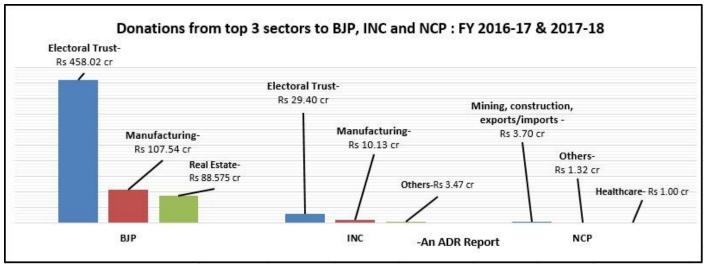

#### 6. Sectors with top donations to National Parties

- a) In FY 2016-17 & 2017-18, Electoral Trust donated the maximum amount of Rs 488.42 cr followed by Manufacturing sector, contributing a total of Rs 120 cr and Real Estate sector, contributing a total of Rs 90.57 cr to the 6 National Parties.
- b) BJP and INC received the maximum contributions from Electoral Trusts. BJP received the highest, Rs 458.02 cr, followed by INC with Rs 29.40 cr.
- c) NCP received the maximum contributions from Mining, Construction, Exports/Imports, Rs 3.70 cr.
- d) BJP and INC are the two parties that received donations from all sectors.
- e) **BJP** received the **highest donations** from **all 14 sectors** including **Manufacturing** (Rs 107.54 cr), **Real Estate** (Rs 88.575 cr), **Mining, construction, exports/imports** (Rs 57.40 cr) etc.
- f) 95.16% of the total donations under the Unsegregated category was also received by the BJP.

| Corporate Sector                         | Sector - wise | e Donations of | f National Part | ties (Rs in cr) - | FY 2016-17 & | 2017-18    | Grand Total  |
|------------------------------------------|---------------|----------------|-----------------|-------------------|--------------|------------|--------------|
| Corporate Sector                         | BJP           | INC            | NCP             | СРМ               | AITC         | СРІ        | Grand Total  |
| Electoral Trust                          | 458.02        | 29.40          | 0.50            | 0                 | 0.5          | 0          | Rs 488.42 cr |
| Manufacturing                            | 107.54        | 10.13          | 0.672           | 0.405             | 1.25         | 0          | Rs 120.00 cr |
| Real Estate                              | 88.575        | 1.53           | 0.36            | 0.085             | 0.02         | 0          | Rs 90.57 cr  |
| Mining, construction,<br>exports/imports | 57.40         | 2.986          | 3.70            | 0.458             | 0            | 0          | Rs 64.544 cr |
| Trust & Group of<br>companies            | 44.484        | 3.01           | 0.10            | 0.032             | 0            | 0          | Rs 47.63 cr  |
| Others                                   | 37.77         | 3.47           | 1.32            | 0.283             | 0            | 0.0025     | Rs 42.845 cr |
| Healthcare                               | 38.578        | 2.52           | 1.00            | 0.228             | 0            | 0          | Rs 42.326 cr |
| Finance                                  | 18.324        | 0.30           | 0.07            | 0.04              | 0.15         | 0          | Rs 18.884 cr |
| Shipping Industry and transport          | 14.15         | 0.105          | 0               | 0.027             | 0            | 0          | Rs 14.28 cr  |
| Power & Oil                              | 12.79         | 0.50           | 0               | 0                 | 0.11         | 0          | Rs 13.40 cr  |
| Hospitality, Travels and Recreation      | 7.635         | 0.27           | 0               | 0.072             | 0            | 0          | Rs 7.977 cr  |
| Communication                            | 6.693         | 0.05           | 0               | 0                 | 0            | 0          | Rs 6.743 cr  |
| Associate/Associatio<br>ns, corporation  | 1.68          | 0.08           | 0               | 2.51              | 0            | 0.03       | Rs 4.3 cr    |
| Education                                | 0.457         | 0.105          | 0               | 0.11              | 0            | 0.002      | Rs 0.674 cr  |
| Unsegregated                             | 21.50         | 0.905          | 0.015           | 0.17              | 0            | 0.003      | Rs 22.59 cr  |
| Grand Total                              | Rs 915.596 cr | Rs 55.36 cr    | Rs 7.737 cr     | Rs 4.42 cr        | Rs 2.03 cr   | Rs 0.04 cr | Rs 985.18 cr |

Table: Sector-wise donations by corporates/ business houses to National Parties in FY 2016-17 & 2017-18

Chart: Donations from top 3 sectors to BJP, INC and NCP, FY 2016-17 & 2017-18