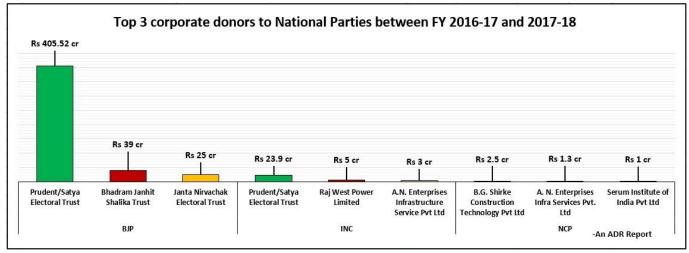

#### 3. Top corporate donors to National Parties

- a) **Prudent/Satya Electoral Trust** was the top donor to **two of the National Parties**, between FY 2016-17 and 2017-18. The Trust donated a **total of 46 number of times** in 2 years, amounting to **Rs 429.42 cr**.
- b) BJP declared receiving Rs 405.52 cr in 33 donations while INC was the recipient of Rs 23.90 cr of funds in 13 donations from Prudent/Satya Electoral Trust.
- c) B.G. Shirke Construction Technology Pvt. Ltd was the top donor to NCP in FY 2016-17 & 2017-18.
- d) Details of top donors to the 6 National Parties between FY 2016-17 & 2017-18 are given in Annexure 1.

Chart: Top 3 corporate donors to National Parties, FY 2016-17 and 2017-18

#### 4. Top Corporate donors to National Parties

- a) **Prudent/Satya Electoral Trust** was the top donor to **two of the National Parties**, between FY 2016-17 and 2017-18. The Trust donated a **total of 46 number of times** in 2 years, amounting to **Rs 429.42 cr**.
- b) BJP declared receiving Rs 405.52 cr in 33 donations while INC was the recipient of Rs 23.90 cr of funds in 13 donations from Prudent/Satya Electoral Trust.
- c) Bhadram Janhit Shalika Trust was the second highest corporate donor to BJP and INC, donating 10 times, a total amount of Rs 41 cr.
- d) B.G. Shirke Construction Technology Pvt. Ltd was the top donor to NCP in FY 2016-17 & 2017-18.
- e) The top donors to CPI were 'Unions'. CPI received a total of Rs 4 lakhs from 8 different donors.