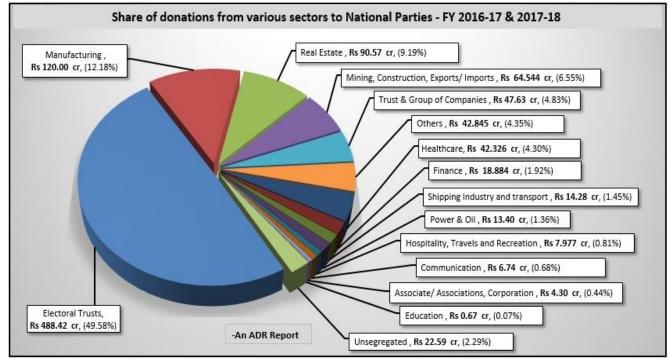

#### 4. Categorization of donors based on their type of businesses

- a) The contributions from corporate/ business houses have been divided into 15 sectors/categories by ADR and does not form a part of the submission made by parties to ECI. The sectors include Trusts & Group of companies; Manufacturing; Power & Oil; Mining, Construction, Exports/Imports; and Real Estate among others.
- b) A total of **Rs 985.18 cr** was donated by all the **corporate/ business houses** to the 6 National Parties between **FY 2016-17 and 2017-18**.
- c) Of this, **Rs 22.59 cr** was also received from the **unsegregated category**, which includes companies with no details available online or those with no clarity regarding the nature of their work.

Chart: Percentage share of donations from various sectors to National Parties, FY 2016-17 & 2017-18

#### 5. Categorization of donors based on their type of businesses

- a) The contributions from corporate/ business houses have been classified into 15 sectors/categories by ADR and does not form a part of the submission made by parties to ECI. These sectors include Electoral Trusts, Real Estate, Manufacturing, Trusts & Group of companies, Power & Oil, Mining, Construction, Exports/Imports among others.
- b) A total of Rs 985.18 cr was donated by all the corporate/business sectors to the 6 National Parties between
  FY 2016-17 and 2017-18.
- c) **Rs 22.59 cr** was received from the unsegregated category, which includes companies with no details available online or those with no clarity regarding the nature of their work.
- d) Categorization of various corporate/ business houses for the purpose of this analysis is listed in the table below:

Table: Details of donors considered under various categories along with the total donation made under each category

Chart: Percentage share of donations from various sectors to National Parties, FY 2016-17 & 2017-18