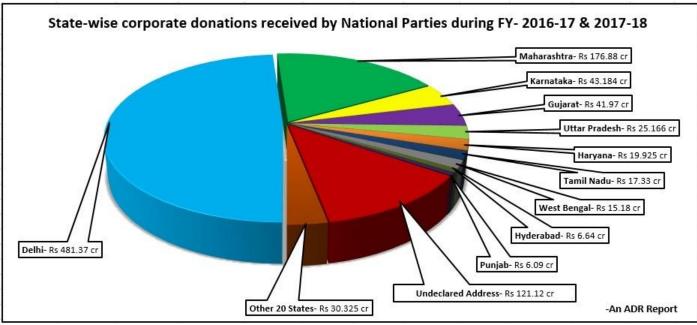

#### 7. State-wise corporate donations to National Parties

- a) Top three states from where maximum corporate donations were received, in FY 2016-17 & 2017-18, were Delhi (Rs 481.37 cr), Maharashtra (Rs 176.88 cr) and Karnataka (Rs 43.184 cr).
- b) Donations from Delhi constituted 48.86% of the total corporate donations, followed by Maharashtra at 17.95%.

- c) Donations with undeclared address of corporates also formed a large sum of Rs 121.12 cr, which was 12.29% of the total corporate donations.
- d) Rs 430.42 or 88.12% of the total corporate donations from electoral trusts was received in Delhi.
- e) Sectors from where maximum contributions were received in Maharashtra were Electoral Trust (Rs 39 cr), Trust & Group of companies (Rs 36.07 cr), Real Estate (Rs 28.056 cr) and Mining, Construction, Exports/Imports (Rs 22.99 cr).

Chart: State-wise corporate donations to National Parties, FY 2016-17 & 2017-18

|                         |                     |                   |                | State-W                                                 | ise Corpora                             | te donation | s received     | l bv Natio  | nal Parties                                      |                | 2016-17 & 2                                          |                   |                                                    |               |                  |              |
|-------------------------|---------------------|-------------------|----------------|---------------------------------------------------------|-----------------------------------------|-------------|----------------|-------------|--------------------------------------------------|----------------|------------------------------------------------------|-------------------|----------------------------------------------------|---------------|------------------|--------------|
| State                   | Electora<br>I Trust | Manufa<br>cturing | Real<br>Estate | Mining,<br>constru<br>ction,<br>exports<br>/import<br>s | Trust &<br>Group<br>of<br>compan<br>ies | Others      | Healt<br>hcare | Financ<br>e | Shippin<br>g<br>Industry<br>and<br>transpo<br>rt | Power<br>& Oil | Hospital<br>ity,<br>Travels<br>and<br>Recreati<br>on | Commu<br>nication | Associat<br>e/Assoc<br>iations,<br>corpora<br>tion | Educa<br>tion | Unsegre<br>gated | Grand Total  |
| Delhi                   | 430.42              | 23.878            | 14.06          | 2.17                                                    | 0.05                                    | 2.32        | 1              | 1.53        | 0.555                                            | 1.51           | 0.355                                                | 0.105             | 0.0021                                             | 0             | 3.416            | Rs 481.37 cr |
| Maharashtra             | 39.00               | 19.03             | 28.056         | 22.99                                                   | 36.07                                   | 9.237       | 10.15          | 9.58        | 1.24                                             | 0.36           | 0.405                                                | 0.012             | 0.03                                               | 0             | 0.72             | Rs 176.88 cr |
| Karnataka               | 0                   | 12.77             | 16.432         | 2.926                                                   | 1.8                                     | 0.852       | 6              | 0.3         | 0.0045                                           | 0              | 0.152                                                | 0.1               | 0                                                  | 0.005         | 1.842            | Rs 43.184 cr |
| Gujarat                 | 0                   | 10.08             | 8.16           | 4.01                                                    | 0.45                                    | 2.03        | 12             | 0.5         | 0                                                | 1.5            | 0.04                                                 | 0.3               | 0                                                  | 0.007<br>5    | 2.893            | Rs 41.97 cr  |
| Uttar Pradesh           | 0                   | 5.07              | 16.75          | 0.075                                                   | 0                                       | 2.07        | 0              | 0           | 0.04                                             | 0              | 0.5                                                  | 0                 | 0.526                                              | 0.11          | 0.025            | Rs 25.166 cr |
| Haryana                 | 0                   | 8.055             | 0.03           | 1.2                                                     | 0                                       | 1.62        | 0              | 0.07        | 0                                                | 8.85           | 0                                                    | 0                 | 0                                                  | 0.1           | 0                | Rs 19.925 cr |
| Tamil Nadu              | 3.00                | 1.193             | 0.08           | 5.233                                                   | 0                                       | 3.968       | 0.15           | 0.25        | 0.0025                                           | 0.0025         | 0.005                                                | 0                 | 2.55                                               | 0.005         | 0.891            | Rs 17.33 cr  |
| West Bengal             | 4.50                | 7.223             | 0.42           | 0                                                       | 0                                       | 0.946       | 0              | 0.98        | 0                                                | 0.11           | 0                                                    | 0.75              | 0.25                                               | 0             | 0                | Rs 15.18 cr  |
| Hyderabad               | 0                   | 0.1               | 0.12           | 1.22                                                    | 0                                       | 0.15        | 0              | 0           | 5                                                | 0              | 0                                                    | 0                 | 0                                                  | 0             | 0.05             | Rs 6.64 cr   |
| Punjab                  | 0                   | 0.455             | 0              | 0.01                                                    | 0.325                                   | 5           | 0              | 0.3         | 0                                                | 0              | 0.0024                                               | 0                 | 0                                                  | 0             | 0                | Rs 6.09 cr   |
| Meghalaya               | 0                   | 5.6               | 0              | 0                                                       | 0                                       | 0           | 0              | 0           | 0                                                | 0.4            | 0                                                    | 0                 | 0.01                                               | 0             | 0                | Rs 6.01 cr   |
| Rajasthan               | 0                   | 4.535             | 0.01           | 0.81                                                    | 0                                       | 0.16        | 0              | 0           | 0.1                                              | 0              | 0                                                    | 0                 | 0                                                  | 0             | 0                | Rs 5.615 cr  |
| Andhra<br>Pradesh       | 0                   | 0.122             | 0.02           | 0.03                                                    | 0                                       | 0.02        | 0.026          | 0           | 5.02                                             | 0              | 0.015                                                | 0                 | 0.0125                                             | 0.01          | 0.067            | Rs 5.343 cr  |
| Goa                     | 0                   | 0.38              | 0.33           | 1.13                                                    | 1.00                                    | 0.29        | 0              | 0           | 0                                                | 0              | 0.73                                                 | 0                 | 0                                                  | 0             | 0.255            | Rs 4.115 cr  |
| Kerala                  | 0                   | 0.21              | 0.203          | 0.23                                                    | 0.025                                   | 0.139       | 0.092          | 0.01        | 0.005                                            | 0              | 0.0075                                               | 2.974             | 0                                                  | 0.11          | 0.05             | Rs 4.056 cr  |
| Assam                   | 0                   | 1.637             | 0              | 0.31                                                    | 0                                       | 0.003       | 0              | 0           | 0                                                | 0              | 0                                                    | 0                 | 0.05                                               | 0.003         | 0                | Rs 2.003 cr  |
| Uttarakhand             | 0                   | 0.56              | 0              | 0.32                                                    | 0                                       | 0           | 0              | 0           | 0.005                                            | 0              | 0                                                    | 0                 | 0                                                  | 0             | 0.01             | Rs 0.895 cr  |
| Chhattisgarh            | 0                   | 0.065             | 0.01           | 0.51                                                    | 0.01                                    | 0.01        | 0.022          | 0           | 0                                                | 0              | 0                                                    | 0                 | 0                                                  | 0             | 0.005            | Rs 0.63 cr   |
| Bihar                   | 0                   | 0                 | 0              | 0                                                       | 0                                       | 0           | 0              | 0           | 0                                                | 0              | 0                                                    | 0                 | 0.51                                               | 0             | 0                | Rs 0.51 cr   |
| Jharkhand               | 0                   | 0.093             | 0.075          | 0.045                                                   | 0                                       | 0.048       | 0              | 0           | 0                                                | 0.0025         | 0.0021                                               | 0.012             | 0.01                                               | 0.002<br>5    | 0.129            | Rs 0.42 cr   |
| Dadar &<br>Nagar Haveli | 0                   | 0.1               | 0              | 0                                                       | 0                                       | 0.2         | 0              | 0           | 0                                                | 0              | 0                                                    | 0                 | 0                                                  | 0             | 0                | Rs 0.3 cr    |

|                       |                     |                    |                | State-W                                                 | ise Corpora                             | te donation        | is received       | d by Natio          | nal Parties                                      |                | 2016-17 & 2                                          |                   |                                                    |                   |                  |              |
|-----------------------|---------------------|--------------------|----------------|---------------------------------------------------------|-----------------------------------------|--------------------|-------------------|---------------------|--------------------------------------------------|----------------|------------------------------------------------------|-------------------|----------------------------------------------------|-------------------|------------------|--------------|
| State                 | Electora<br>I Trust | Manufa<br>cturing  | Real<br>Estate | Mining,<br>constru<br>ction,<br>exports<br>/import<br>s | Trust &<br>Group<br>of<br>compan<br>ies | Others             | Healt<br>hcare    | Financ<br>e         | Shippin<br>g<br>Industry<br>and<br>transpo<br>rt | Power<br>& Oil | Hospital<br>ity,<br>Travels<br>and<br>Recreati<br>on | Commu<br>nication | Associat<br>e/Assoc<br>iations,<br>corpora<br>tion | Educa<br>tion     | Unsegre<br>gated | Grand Total  |
| Telangana             | 0                   | 0.05               | 0              | 0.105                                                   | 0                                       | 0                  | 0                 | 0                   | 0                                                | 0              | 0                                                    | 0                 | 0                                                  | 0                 | 0.05             | Rs 0.205 cr  |
| Jammu &<br>Kashmir    | 0                   | 0.102              | 0              | 0                                                       | 0                                       | 0                  | 0                 | 0                   | 0                                                | 0              | 0                                                    | 0                 | 0                                                  | 0                 | 0                | Rs 0.102 cr  |
| Manipur               | 0                   | 0                  | 0              | 0.02                                                    | 0                                       | 0                  | 0                 | 0                   | 0                                                | 0              | 0                                                    | 0                 | 0                                                  | 0                 | 0.015            | Rs 0.035 cr  |
| Daman & Diu           | 0                   | 0.027              | 0              | 0                                                       | 0                                       | 0                  | 0                 | 0                   | 0                                                | 0              | 0                                                    | 0                 | 0                                                  | 0                 | 0                | Rs 0.027 cr  |
| Chandigarh            | 0                   | 0.015              | 0              | 0                                                       | 0                                       | 0                  | 0                 | 0.01                | 0                                                | 0              | 0                                                    | 0                 | 0                                                  | 0                 | 0                | Rs 0.025 cr  |
| Madhya<br>Pradesh     | 0                   | 0                  | 0              | 0                                                       | 0                                       | 0                  | 0                 | 0                   | 0                                                | 0              | 0.01                                                 | 0                 | 0                                                  | 0                 | 0                | Rs 0.01 cr   |
| Himachal<br>Pradesh   | 0                   | 0                  | 0              | 0                                                       | 0                                       | 0                  | 0                 | 0                   | 0                                                | 0              | 0.0075                                               | 0                 | 0                                                  | 0                 | 0                | Rs 0.0075 cr |
| Tripura               | 0                   | 0.0075             | 0              | 0                                                       | 0                                       | 0                  | 0                 | 0                   | 0                                                | 0              | 0                                                    | 0                 | 0                                                  | 0                 | 0                | Rs 0.0075 cr |
| Puducherry            | 0                   | 0                  | 0              | 0                                                       | 0                                       | 0                  | 0                 | 0                   | 0                                                | 0              | 0                                                    | 0                 | 0                                                  | 0.005             | 0                | Rs 0.005 cr  |
| Undeclared<br>Address | 11.5                | 18.64              | 5.81           | 21.2                                                    | 7.9                                     | 13.784             | 12.88             | 5.354               | 2.31                                             | 0.665          | 5.745                                                | 2.49              | 0.35                                               | 0.317             | 12.17            | Rs 121.12 cr |
| Grand Total           | Rs<br>488.42<br>cr  | Rs<br>120.00<br>cr | Rs 90.57<br>cr | Rs<br>64.544<br>cr                                      | Rs 47.63<br>cr                          | Rs<br>42.845<br>cr | Rs<br>42.32<br>cr | Rs<br>18.88<br>4 cr | Rs 14.28<br>cr                                   | Rs 13.40<br>cr | Rs 7.977<br>cr                                       | Rs 6.743<br>cr    | Rs 4.30<br>cr                                      | Rs<br>0.674<br>cr | Rs 22.59<br>cr   | Rs 985.18 cr |

Table: State wise corporate donations to National Parties, FY 2016-17 & 2017-18

nuneta.info