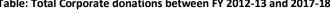

#### 2. Year-wise corporate donations to National Parties

- a) National parties have received the maximum corporate donations of Rs 573.18 cr in the FY 2014-15 (during which the Lok Sabha elections were held), followed by FY 2016-17 with Rs 563.19 cr and FY 2017-18 with Rs 421.99 cr.
- b) Corporate donations received in FY 2016-17 and FY 2017-18 constituted 29% and 21.73% respectively, of the total corporate donations received between FY 2012-13 and 2017-18.
- c) Between **FY 2012-13 and 2017-18**, donations from corporates to National Parties **increased by 414%**, with a major drop in the percentage of corporate donations in FY 2015-16.
- d) Donations from corporates to National Parties reduced by 25.07% between FY 2016-17 and 2017-18.
- e) Between FY 2012-13 to 2015-16 and FY 2016-17 to 2017-18, share of corporate donations received by CPM increased to 55% from 17%.

#### 2. Year-wise corporate donations to National Parties

- a) ADR, in its previous report <u>dated 18<sup>th</sup> August, 2017</u>, specified that various sectors of business houses in 4 years, between FY 2012-13 & 2015-16, donated a total of Rs 956.77 cr to National Parties, constituting 89% of the total contribution from <u>known sources</u> of political parties.
- b) It is observed from this analysis that various sectors of business houses, in 6 years between FY 2012-13 & 2017-18, donated a total of Rs 1941.95 cr or 91.17% of the total contribution from known sources of political parties amounting to Rs 2129.92 cr.
- c) National parties have received the maximum corporate donations during FY 2014-15 (Rs 573.18 cr), followed by FY 2016-17 (Rs 563.19 cr) & FY 2017-18 (Rs 421.99 cr).
- d) Donations from corporates to National Parties was lowest in FY 2015-16, where it reduced to Rs 76.94 cr.
- e) Between FY 2012-13 and 2017-18, **BJP** received the **maximum corporate donations of Rs 1621.40 cr**, constituting **83.49%** of the total corporate donations in the six years.

| Tot             | tal Corporate Dor | nations to Natio | onal Parties betwee                        | en FY 2012-13 | and 2017-18 (R | ts in cr)    |               |  |
|-----------------|-------------------|------------------|--------------------------------------------|---------------|----------------|--------------|---------------|--|
| Political Party | FY 2012-13        | FY 2013-14       | FY 2014-15                                 | FY 2015-16    | FY 2016-17     | FY 2017-18   | Grand Total   |  |
| BJP             | 72.99             | 156.983          | 408.344                                    | 67.49         | 515.4          | 400.196      | Rs 1621.40 cr |  |
| INC             | 7.545             | 53.516           | 128.11                                     | 8.99          | 36.063         | 19.297       | Rs 253.52 cr  |  |
| NCP             | 0                 | 14               | 36.47                                      | 0.26          | 6.1            | 1.637        | Rs 58.47 cr   |  |
| СРМ             | 1.46              | 0.08             | 0.235                                      | 0.117         | 3.563          | 0.857        | Rs 6.31 cr    |  |
| AITC            |                   |                  | lection Commissio<br>National Political Pa |               | 2.03           | 0            | Rs 2.03 cr    |  |
| СРІ             | 0.042             | 0.03             | 0.024                                      | 0.083         | 0.0345         | 0.005        | Rs 0.22 cr    |  |
| Total           | Rs 82.04 cr       | Rs 224.61 cr     | Rs 573.18 cr                               | Rs 76.94 cr   | Rs 563.19 cr   | Rs 421.99 cr | Rs 1941.95 cr |  |
|                 | Table: Total      | Corporate dona   | tions between FY 2                         | 2012-13 and 2 | 017-18         |              |               |  |

Chart: Corporate donations received by National parties between FY 2012-13 and 2017-18