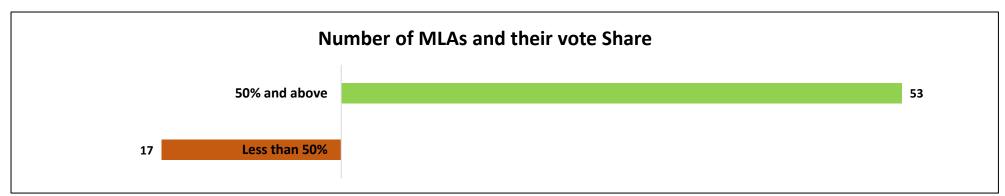

#### **Vote Share of MLAs**

- The MLAs of the Delhi Assembly Elections, 2020 won by an average of **54.53** % of total votes polled. In the 2015 elections MLAs won by an average of **54.58**% % of total votes polled.
- 53(76%) MLAs won with 50% and above of the total votes polled in their constituency.
- 17(24%) MLAs won with less than 50% of the total votes polled in their constituency.
- 33(77%) out of 43 MLAs analysed with declared criminal cases have won with a vote share of 50% and above.
- 38(73%) out of 52 crorepati MLAs analysed have won with a vote share of 50% and above.

Figure: Vote Share Percentage of MLAs- Delhi: 2015 and 2020

Figure: No. of MLAs- Vote Share

<u>MLAs with highest vote share</u>: 53(76%) MLAs won with 50% and above of the total votes polled in their constituency. The top 3 MLAs who have attained the highest vote share during the Delhi Assembly Elections, 2020 are given below: