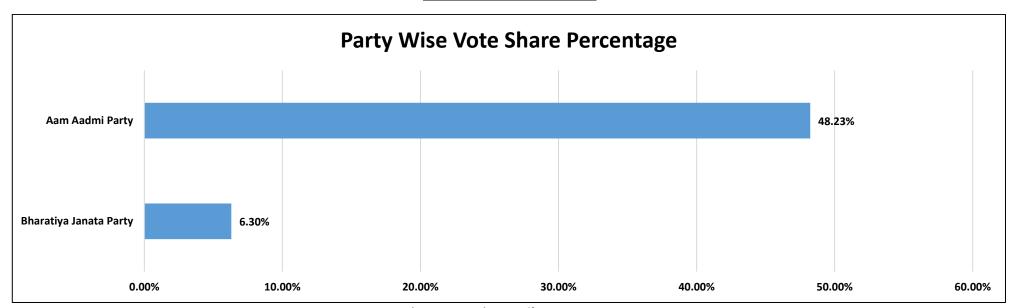

# **Party Wise Vote Share**

Figure: Party Wise Vote Share Percentage

| Party                  | Number of MLA | Vote Share Percentage |
|------------------------|---------------|-----------------------|
| Aam Aadmi Party        | 62            | 48.23%                |
| Bharatiya Janata Party | 8             | 6.30%                 |
| Total                  | 70            | 54.53%                |

**Table: Party wise Vote Share of MLAs** 

Figure: Vote Share of MLAs with declared criminal cases and Crorepati MLAs

<u>MLAs with Declared Criminal Cases and their Vote Share</u>: 33(77%) out of 43 MLAs analysed with declared criminal cases have won with a vote share of 50% and above.