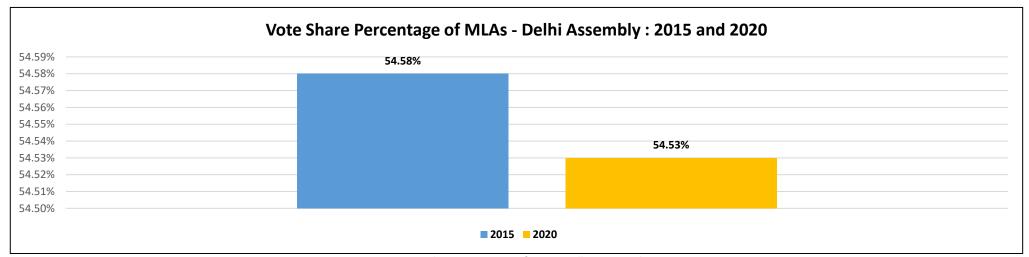

Votes Share = (<u>Total Votes Polled for MLA</u>) (<u>Total No. of Valid Votes Polled</u>)

The MLAs of the Delhi Assembly Elections, 2020 won by an average of **54.53** % of total votes polled. In the 2015 elections MLAs won by an average of **54.58**% % of total votes polled.

Figure: Vote Share Percentage of MLAs- Delhi: 2015 and 2020

Figure: No. of MLAs- Vote Share

<u>MLAs with highest vote share</u>: 53(76%) MLAs won with 50% and above of the total votes polled in their constituency. The top 3 MLAs who have attained the highest vote share during the Delhi Assembly Elections, 2020 are given below: