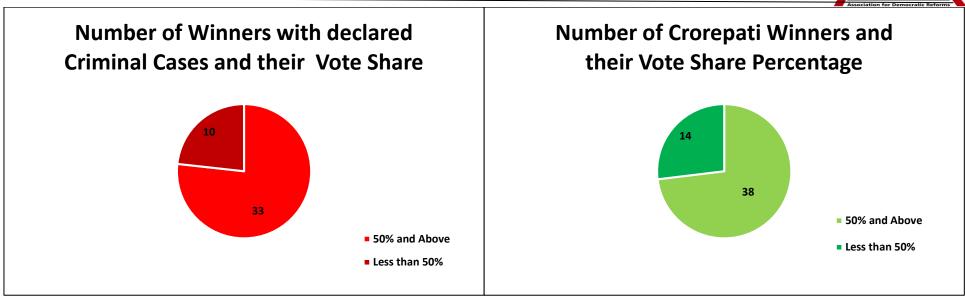

#### **Vote Share of MLAs**

- The MLAs of the Delhi Assembly Elections, 2020 won by an average of **54.53** % of total votes polled. In the 2015 elections MLAs won by an average of **54.58**% % of total votes polled.
- 53(76%) MLAs won with 50% and above of the total votes polled in their constituency.
- 17(24%) MLAs won with less than 50% of the total votes polled in their constituency.
- 33(77%) out of 43 MLAs analysed with declared criminal cases have won with a vote share of 50% and above.
- 38(73%) out of 52 crorepati MLAs analysed have won with a vote share of 50% and above.

**Table: Party wise Vote Share of MLAs** 

Figure: Vote Share of MLAs with declared criminal cases and Crorepati MLAs

<u>MLAs with Declared Criminal Cases and their Vote Share</u>: 33(77%) out of 43 MLAs analysed with declared criminal cases have won with a vote share of 50% and above.

Crorepati MLAs and their Vote Share: 38(73%) out of 52 crorepati MLAs analysed have won with a vote share of 50% and above.