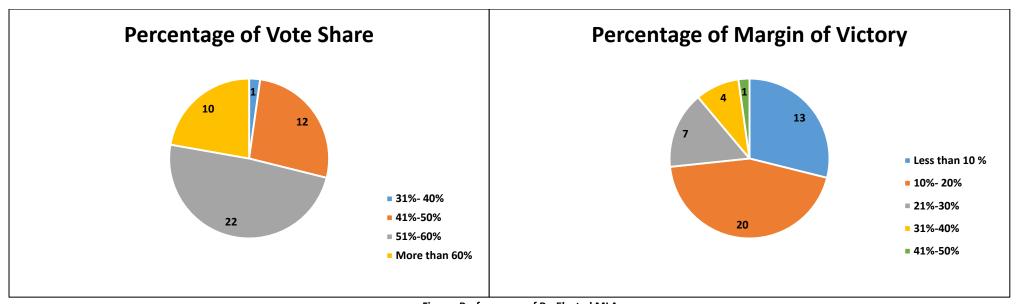

# Performance of Re-elected MLAs in Delhi Assembly Elections, 2020

Figure: Performance of Re-Elected MLAs

| Percentage Range | Vote Share | Margin of Victory |
|------------------|------------|-------------------|
| Less than 10 %   | 0          | 13                |
| 10%- 20%         | 0          | 20                |
| 21%-30%          | 0          | 7                 |
| 31%-40%          | 1          | 4                 |
| 41%- 50%         | 12         | 1                 |
| 51% to 60 %      | 22         | 0                 |
| More than 60 %   | 10         | 0                 |

Table: Performance of Re-Elected MLAs

- Out of total 45 re-elected MLAs 32 have won with more than 50% of vote share.
- 13 re-elected MLAs have won with less than 10% of margin of victory whereas 12 have won with more than 20% of margin of victory.