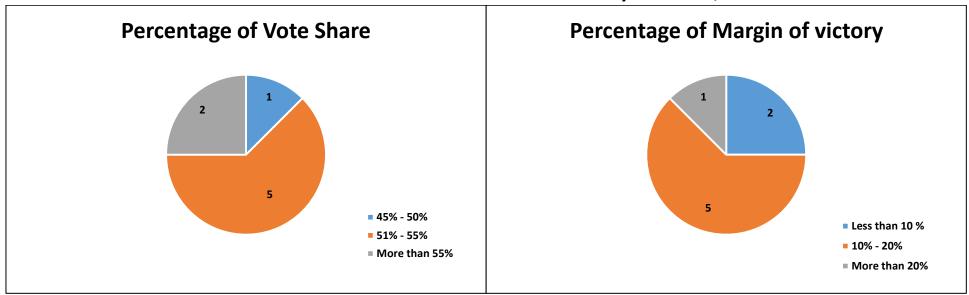

# Performance of Women MLAs in Delhi Assembly Elections, 2020

**Figure: Performance of Women MLAs** 

- Among the 70 MLAs, 8 women have been analysed.
- All of them won with 45% and above of vote share in their constituencies.
- Among the women MLAs, Bhavna Gaur (Aam Aadmi Party) from Palam Constituency has won with the highest vote share, i.e. 59.15 % in her constituency and 20.89% of margin of victory.

#### **Performance of Women MLAs**

- Among the 70 MLAs, 8 women have been analysed.
- All of them won with 45% and above of vote share in their constituencies.

Among the women MLAs, Bhavna Gaur (Aam Aadmi Party) from Palam Constituency has won with the highest vote share, i.e. 59.15 % in her constituency and 20.89% of margin of victory