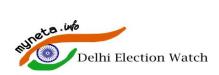

# Margin of Victory for MLAs

Margin of Victory = Vote Polled for Winners - Votes Polled for the Runner Up

Figure: MLAs with Margin of Victory less than 1000 votes

## **MLAs with Margin of Victory less than 1000 votes:** The details of MLAs with Margin of Victory less than 1000 votes are given below:

| S.N |              | Total Valid<br>Votes in The |            |              | Votes Polled | % of Vote share for |             |              | Votes Polled for | % of Votes<br>Polled for | Margin of | % Margin   |
|-----|--------------|-----------------------------|------------|--------------|--------------|---------------------|-------------|--------------|------------------|--------------------------|-----------|------------|
| 0.  | Constituency | Constituency                | Winner     | Party        | for Winner   | Winner              | Runners up  | Party        | Runners up       | Runners up               | Victory   | of Victory |
|     |              |                             | BHUPINDER  | Aam Aadmi    |              |                     | SAT PRAKASH | Bharatiya    |                  |                          |           |            |
| 1   | BIJWASAN     | 124972                      | SINGH JOON | Party        | 57271        | 45.83%              | RANA        | Janata Party | 56518            | 45.22%                   | 753       | 0.60%      |
|     |              |                             | ABHAY      | Bharatiya    |              |                     |             | Aam Aadmi    |                  |                          |           |            |
| 2   | LAXMI NAGAR  | 136820                      | VERMA      | Janata Party | 65735        | 48.04%              | NITIN TYAGI | Party        | 64855            | 47.40%                   | 880       | 0.64%      |

Table: MLAs with Margin of Victory less than 1000 votes