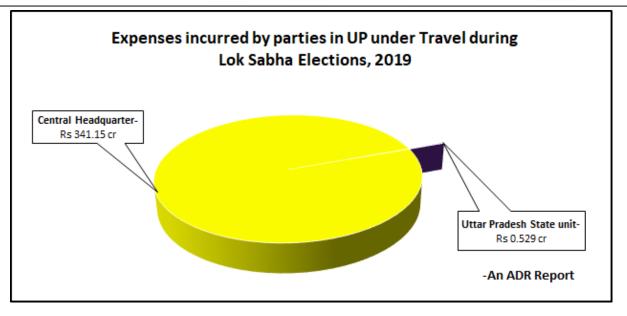

#### Party-wise Expenditure incurred in UP under Travel

- Political parties spent a total of **Rs 341.68 cr** on **Travel expenses** in UP during the Lok Sabha elections 2019. Of this, parties spent **Rs 341.15 cr** or **99.845%** or from their **central headquarters** while **Rs 52.90 lakhs** or **0.155%** was spent from the **UP state units of the parties**.
- Under travel expenses, the political parties spent maximum on travel expenses of star campaigners (Rs 340.137 cr or 99.55%) followed by expenditure on travel of party leaders (Rs 1.544 cr or 0.45%).