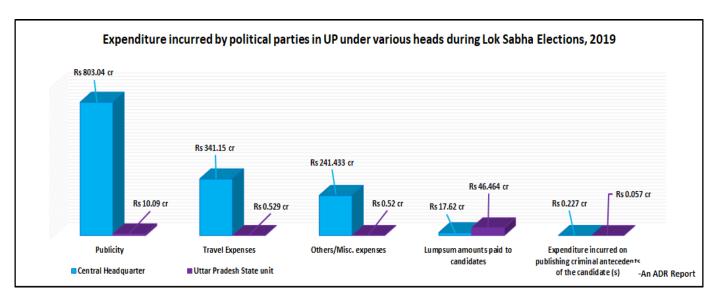

#### Total Expenditure incurred in UP under various heads

- Political parties declare their expenditure under the heads of **Publicity, Travel Expenses**, **Other/Miscellaneous expenses** and **Lumpsum amounts paid to their contesting candidates**.
- The political parties whose expenditure details were analysed in this report for the 2019 Lok Sabha elections, spent the highest, Rs 813.13 cr on Publicity, followed by Rs 341.68 cr on Travel expenses, Rs 241.953 cr on other/miscellaneous expenses and Rs 64.08 cr on Lumpsum amounts paid to candidates. (Refer to Annexure I)
- Maximum expenditure under various heads was incurred by the political parties from their central headquarters of **Rs 1403.47 cr** while **Rs 57.66 cr** was spent by the UP state units of parties.
- Expenditure on publicity is **55.65%** of the overall expenditure declared under the various heads while expenses incurred towards candidates constituted **4.39%** of the total expenditure.
- Political parties also spent Rs 28.40 lakhs on publishing criminal antecedents of their contesting candidates.
- JDU & AIFB are the only parties that declared no expenses incurred under various heads.

#### Party-wise Expenditure incurred in UP under various heads

- Political parties spent a total of Rs 1461.13 cr on publicity, travel, miscellaneous expenses, lumpsum amount to candidates and publication of criminal antecedents of the candidates. (Refer to Annexure – I)
- **55.65%** of the total expenditure under various heads was incurred on **Publicity** followed by **23.38%** of total on **Travel expenses** and **16.56%** of total on **other/miscellaneous expenses**.
- The top 3 parties which spent the highest are: BJP (Rs 782.374 cr), INC (Rs 525.166 cr) and BSP (Rs 55.387 cr).
- **INC** incurred the maximum expenditure, **Rs 402.918 cr** under **Publicity**, which forms **49.55%** of the total expenditure incurred by all political parties on Publicity. **BJP** spent the second highest on publicity, **Rs 376.62 cr** or 46.32% of total.