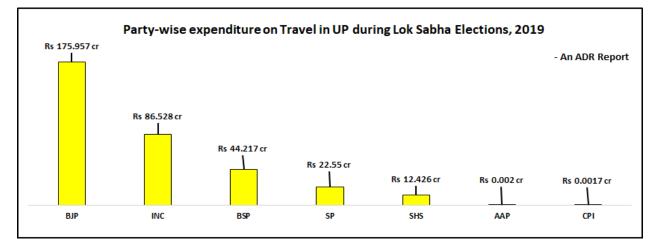

- BJP spent the highest on travel of star campaigners, Rs 175.68 cr or 51.49% of total expenditure incurred on star campaigners by the parties analysed, followed by INC, Rs 86.31 cr or 25.38% and BSP which spent Rs 44.217 cr or 12.96%. (Refer to Annexure I)
- Maximum expenses on travel of party leaders were incurred by BJP of Rs 27.70 lakhs followed by INC which incurred Rs 21.78 lakhs and CPI which incurred Rs 17,000.
- **Three** political parties namely **NCP**, **JDU & AIFB** declared that they did not incur any expenditure under travel despite contesting elections.

|                 | Party-wise Expenditure on Travel in UP during Lok Sabha elections, 2019 |                               |               |  |  |  |
|-----------------|-------------------------------------------------------------------------|-------------------------------|---------------|--|--|--|
|                 | Expenditure on Travel                                                   |                               |               |  |  |  |
| Political Party | Travel expenses of <b>Star</b><br>campaigners                           | Travel expenses of<br>Leaders | Total         |  |  |  |
| BJP             | 175.68                                                                  | 0.277                         | Rs 175.957 cr |  |  |  |
| INC             | 86.31                                                                   | 0.218                         | Rs 86.528 cr  |  |  |  |
| BSP             | 44.217                                                                  | 0                             | Rs 44.217 cr  |  |  |  |
| SP              | 21.5                                                                    | 1.05                          | Rs 22.55 cr   |  |  |  |
| SHS             | 12.426                                                                  | 0                             | Rs 12.426 cr  |  |  |  |
| AAP             | 0.002                                                                   | 0                             | Rs 0.002 cr   |  |  |  |
| CPI             | 0.0017                                                                  | 0                             | RS 0.0017 cr  |  |  |  |
| NCP             | 0                                                                       | 0                             | Rs 0          |  |  |  |
| JDU             | 0                                                                       | 0                             | Rs 0          |  |  |  |
| AIFB            | 0                                                                       | 0                             | Rs 0          |  |  |  |
| Total           | Rs 340.137 cr                                                           | Rs 1.544 cr                   | Rs 341.68 cr  |  |  |  |