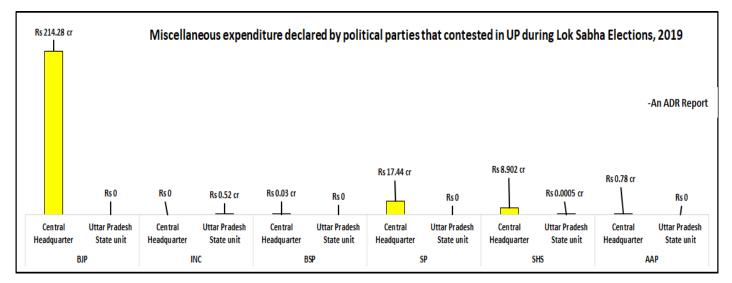

# • BJP and INC were the only parties that incurred expenditure on lumpsum amount paid to candidates from their UP state units of Rs 14.96 cr and Rs 31.5 cr, respectively.

- Political parties spent a total of **Rs 241.953 cr** on **other/miscellaneous expenses. BJP** spent **Rs 214.28 cr** or 88.56% of the total followed by **SP** which spent **Rs 17.44 cr** (7.21%) and **SHS** which incurred expenses worth **Rs 8.903 cr** (3.68%) on other/miscellaneous expenses.
- INC and SHS were the only parties to have incurred expenditure on other/miscellaneous expenses from their UP state units of Rs 52 lakhs and Rs 5000, respectively.