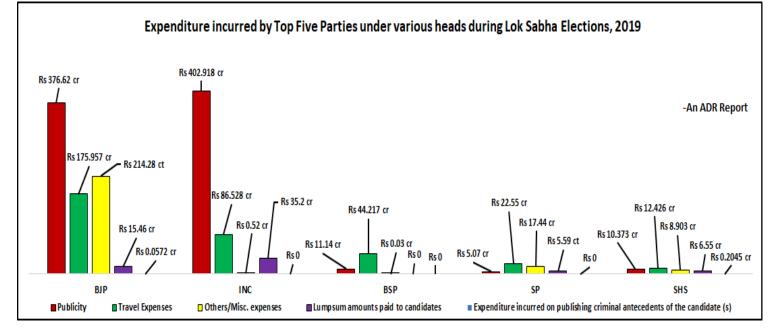

#### Party-wise Expenditure incurred in UP under various heads

- Political parties spent a total of Rs 1461.13 cr on publicity, travel, miscellaneous expenses, lumpsum amount to candidates and publication of criminal antecedents of the candidates. (Refer to Annexure – I)
- **55.65%** of the total expenditure under various heads was incurred on **Publicity** followed by **23.38%** of total on **Travel expenses** and **16.56%** of total on **other/miscellaneous expenses**.
- The top 3 parties which spent the highest are: BJP (Rs 782.374 cr), INC (Rs 525.166 cr) and BSP (Rs 55.387 cr).
- **INC** incurred the maximum expenditure, **Rs 402.918 cr** under **Publicity**, which forms **49.55%** of the total expenditure incurred by all political parties on Publicity. **BJP** spent the second highest on publicity, **Rs 376.62 cr** or 46.32% of total.

INC spent the highest, Rs 35.2 cr (54.93%) under Lumpsum amounts paid to candidates followed by BJP which spent Rs 15.46 cr (24.12%), SHS with Rs 6.55 cr (10.22%), SP with Rs 5.59 cr (8.72%) and AAP with Rs 1.2788 cr (2%).

# • BJP and INC were the only parties that incurred expenditure on lumpsum amount paid to candidates from their UP state units of Rs 14.96 cr and Rs 31.5 cr, respectively.

- Political parties spent a total of **Rs 241.953 cr** on **other/miscellaneous expenses. BJP** spent **Rs 214.28 cr** or 88.56% of the total followed by **SP** which spent **Rs 17.44 cr** (7.21%) and **SHS** which incurred expenses worth **Rs 8.903 cr** (3.68%) on other/miscellaneous expenses.
- INC and SHS were the only parties to have incurred expenditure on other/miscellaneous expenses from their UP state units of Rs 52 lakhs and Rs 5000, respectively.

#### Party-wise Expenditure incurred in UP under Publicity

- Political parties spent a total of Rs 813.13 cr on Publicity in UP during the Lok Sabha elections 2019. Of this, Rs 803.04 cr was spent from the parties' central headquarters while Rs 10.09 cr was spent from the UP state units of the parties. (Refer to Annexure I)
- Under Publicity, the political parties spent the maximum on **Media Advertisement** (Rs 696.80 cr or 85.69%) followed by expenditure on **Publicity Materials** (Rs 95.856 cr or 11.79%) and **Public Meetings** (Rs 20.473 cr or 2.52%).
- INC spent the highest on Media Advertisement, Rs 356.105 cr or 51.11% of total followed by BJP, Rs 327.25 cr or 46.96% and SHS which spent Rs 7.255 cr or 1.04%.
- Two political parties namely JDU & AIFB declared that they did not incur any expenditure under publicity despite contesting elections.

#### Party-wise Expenditure incurred in UP under Travel

- Political parties spent a total of **Rs 341.68 cr** on **Travel expenses** in UP during the Lok Sabha elections 2019. Of this, parties spent **Rs 341.15 cr** or **99.845%** or from their **central headquarters** while **Rs 52.90 lakhs** or **0.155%** was spent from the **UP state units of the parties**.
- Under travel expenses, the political parties spent maximum on travel expenses of star campaigners (Rs 340.137 cr or 99.55%) followed by expenditure on travel of party leaders (Rs 1.544 cr or 0.45%).

- BJP spent the highest on travel of star campaigners, Rs 175.68 cr or 51.49% of total expenditure incurred on star campaigners by the parties analysed, followed by INC, Rs 86.31 cr or 25.38% and BSP which spent Rs 44.217 cr or 12.96%. (Refer to Annexure I)
- Maximum expenses on travel of party leaders were incurred by BJP of Rs 27.70 lakhs followed by INC which incurred Rs 21.78 lakhs and CPI which incurred Rs 17,000.
- **Three** political parties namely **NCP**, **JDU & AIFB** declared that they did not incur any expenditure under travel despite contesting elections.