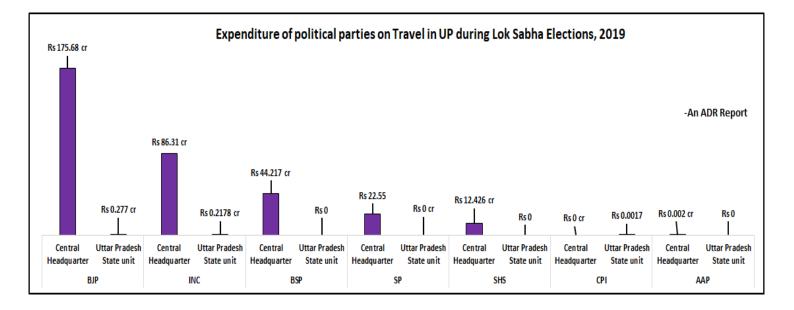

#### Party-wise Expenditure incurred in UP under Travel

- Political parties spent a total of **Rs 341.68 cr** on **Travel expenses** in UP during the Lok Sabha elections 2019. Of this, parties spent **Rs 341.15 cr** or **99.845%** or from their **central headquarters** while **Rs 52.90 lakhs** or **0.155%** was spent from the **UP state units of the parties**.
- Under travel expenses, the political parties spent maximum on travel expenses of star campaigners (Rs 340.137 cr or 99.55%) followed by expenditure on travel of party leaders (Rs 1.544 cr or 0.45%).

|                 | Party-wise Expenditure on Travel in UP during Lok Sabha elections, 2019 |                               |               |  |  |  |
|-----------------|-------------------------------------------------------------------------|-------------------------------|---------------|--|--|--|
|                 | Expenditure on Travel                                                   |                               |               |  |  |  |
| Political Party | Travel expenses of <b>Star</b><br>campaigners                           | Travel expenses of<br>Leaders | Total         |  |  |  |
| BJP             | 175.68                                                                  | 0.277                         | Rs 175.957 cr |  |  |  |
| INC             | 86.31                                                                   | 0.218                         | Rs 86.528 cr  |  |  |  |
| BSP             | 44.217                                                                  | 0                             | Rs 44.217 cr  |  |  |  |
| SP              | 21.5                                                                    | 1.05                          | Rs 22.55 cr   |  |  |  |
| SHS             | 12.426                                                                  | 0                             | Rs 12.426 cr  |  |  |  |
| AAP             | 0.002                                                                   | 0                             | Rs 0.002 cr   |  |  |  |
| CPI             | 0.0017                                                                  | 0                             | RS 0.0017 cr  |  |  |  |
| NCP             | 0                                                                       | 0                             | Rs 0          |  |  |  |
| JDU             | 0                                                                       | 0                             | Rs 0          |  |  |  |
| AIFB            | 0                                                                       | 0                             | Rs 0          |  |  |  |
| Total           | Rs 340.137 cr                                                           | Rs 1.544 cr                   | Rs 341.68 cr  |  |  |  |