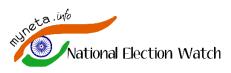

#### Party-wise Expenditure incurred in UP under Publicity

- Political parties spent a total of Rs 813.13 cr on Publicity in UP during the Lok Sabha elections 2019. Of this, Rs 803.04 cr was spent from the parties' central headquarters while Rs 10.09 cr was spent from the UP state units of the parties. (Refer to Annexure I)
- Under Publicity, the political parties spent the maximum on **Media Advertisement** (Rs 696.80 cr or 85.69%) followed by expenditure on **Publicity Materials** (Rs 95.856 cr or 11.79%) and **Public Meetings** (Rs 20.473 cr or 2.52%).
- INC spent the highest on Media Advertisement, Rs 356.105 cr or 51.11% of total followed by BJP, Rs 327.25 cr or 46.96% and SHS which spent Rs 7.255 cr or 1.04%.
- Two political parties namely JDU & AIFB declared that they did not incur any expenditure under publicity despite contesting elections.