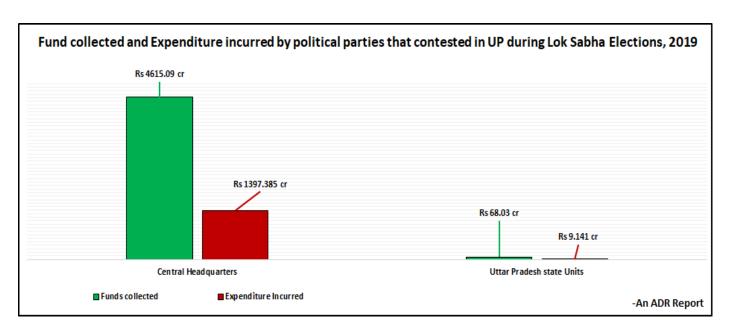

### Total Funds collected and Expenditure incurred by political parties

|                    | Fund collected and Expenditure incurred by political parties that contested in UP during Lok Sabha Elections, 2019 |                                 |                         |                      |                         |                              |                                          |
|--------------------|--------------------------------------------------------------------------------------------------------------------|---------------------------------|-------------------------|----------------------|-------------------------|------------------------------|------------------------------------------|
| Funds colle        |                                                                                                                    | ected by                        | Total Funds             |                      | Expenditure incurred by |                              |                                          |
| Funds<br>collected | Central<br>Headquarter                                                                                             | Uttar<br>Pradesh<br>State Units | collected<br>(Rs in cr) | Expenditure Incurred | Central<br>Headquarter  | Uttar Pradesh<br>State Units | Total Expenditure<br>incurred (Rs in cr) |
| By cash            | 44.22                                                                                                              | 0.035                           | Rs 44.255 cr            | By cash              | 0.557                   | 0.304                        | Rs 0.86 cr                               |
| By<br>cheque/DD    | 4570.87                                                                                                            | 67.993                          | Rs 4638.863 cr          | By cheque/DD         | 1261.085                | 7.722                        | Rs 1268.806 cr                           |
| In Kind            | 0                                                                                                                  | 0.0025                          | Rs 0.0025 cr            | Remaining unpaid     | 135.743                 | 1.115                        | Rs 136.86 cr                             |
| Total              | Rs 4615.09 cr                                                                                                      | Rs 68.03 cr                     | Rs 4683.12 cr           | Total                | Rs 1397.385 cr          | Rs 9.141 cr                  | Rs 1406.526 cr                           |

- Total funds collected by 5 National and 5 Regional political parties (henceforth referred as political parties) during General Elections 2019 amounted to a total **of Rs 4683.12 cr.**
- Of the total funds collected, funds collected by parties' central headquarters amounted to **Rs** 4615.09 cr while the amount collected by UP state units of parties was **Rs 68.03 cr**.
- Political parties collected the highest funds of **Rs 4638.86 cr by cheque/DD** followed by **Rs 44.255 cr by cash** and **Rs 25000 in kind**.

- The political parties analysed in this report spent a total of **Rs 1406.526 cr** during the General Elections 2019, of which an expenditure of **Rs 1397.385 cr** was spent by the parties' central headquarters while **Rs 9.141 cr** was spent by the UP state units of the parties.
- By cheque/DD, political parties incurred the highest expenditure of Rs 1268.806 cr followed by Rs 136.86 cr as remaining unpaid and Rs 86 lakhs by cash.