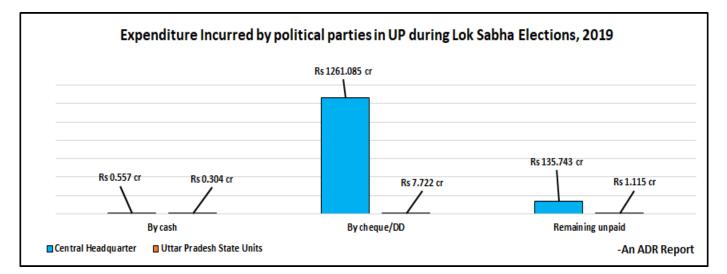

### Total Funds collected and Expenditure incurred by political parties

|                    | Fund collected and Expenditure incurred by political parties that contested in UP during Lok Sabha Elections, 2019 |                                 |                         |                      |                         |                              |                                          |
|--------------------|--------------------------------------------------------------------------------------------------------------------|---------------------------------|-------------------------|----------------------|-------------------------|------------------------------|------------------------------------------|
| Funds colle        |                                                                                                                    | ected by                        | Total Funds             |                      | Expenditure incurred by |                              |                                          |
| Funds<br>collected | Central<br>Headquarter                                                                                             | Uttar<br>Pradesh<br>State Units | collected<br>(Rs in cr) | Expenditure Incurred | Central<br>Headquarter  | Uttar Pradesh<br>State Units | Total Expenditure<br>incurred (Rs in cr) |
| By cash            | 44.22                                                                                                              | 0.035                           | Rs 44.255 cr            | By cash              | 0.557                   | 0.304                        | Rs 0.86 cr                               |
| By<br>cheque/DD    | 4570.87                                                                                                            | 67.993                          | Rs 4638.863 cr          | By cheque/DD         | 1261.085                | 7.722                        | Rs 1268.806 cr                           |
| In Kind            | 0                                                                                                                  | 0.0025                          | Rs 0.0025 cr            | Remaining unpaid     | 135.743                 | 1.115                        | Rs 136.86 cr                             |
| Total              | Rs 4615.09 cr                                                                                                      | Rs 68.03 cr                     | Rs 4683.12 cr           | Total                | Rs 1397.385 cr          | Rs 9.141 cr                  | Rs 1406.526 cr                           |

- The political parties analysed in this report spent a total of **Rs 1406.526 cr** during the General Elections 2019, of which an expenditure of **Rs 1397.385 cr** was spent by the parties' central headquarters while **Rs 9.141 cr** was spent by the UP state units of the parties.
- By cheque/DD, political parties incurred the highest expenditure of Rs 1268.806 cr followed by Rs 136.86 cr as remaining unpaid and Rs 86 lakhs by cash.