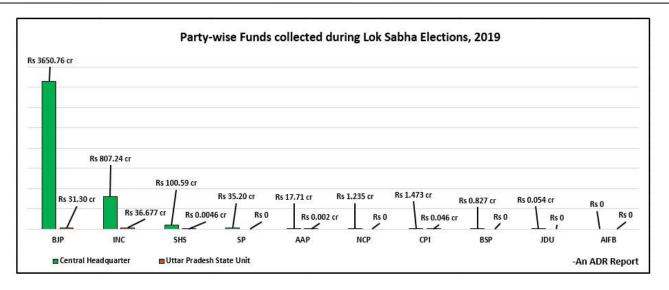

#### Party-wise Funds collected and Expenditure incurred

- National parties namely BJP, INC, NCP, CPI & BSP collected a total of Rs 4529.56 cr while Regional parties including AAP, JDU, SHS & SP received Rs 153.56 cr. AIFB declared that it did not receive any funds.
- BJP collected the highest funds during the Parliamentary elections 2019 of Rs 3682.06 cr or 78.62% followed by INC which collected Rs 843.92 cr or 18.02% and SHS which collected 2.15% or Rs 100.595 cr of the total funds collected by the ten parties analysed.
- More than 98% of political parties' total funds were collected from the central headquarters. In case of SP, NCP, BSP & JDU, no funds were collected from parties' UP state units.

|                 | Party-wise Funds collected during Lok Sabha Elections, 2019 |                          |                                  |  |  |  |
|-----------------|-------------------------------------------------------------|--------------------------|----------------------------------|--|--|--|
| Political Party | Central Headquarter                                         | Uttar Pradesh State Unit | Total Funds collected (Rs in cr) |  |  |  |
| BJP             | 3650.76                                                     | 31.30                    | Rs 3682.06 cr                    |  |  |  |
| INC             | 807.24                                                      | 36.677                   | Rs 843.92 cr                     |  |  |  |
| SHS             | 100.59                                                      | 0.0046                   | Rs 100.595 cr                    |  |  |  |
| SP              | 35.20                                                       | 0                        | Rs 35.20 cr                      |  |  |  |
| AAP             | 17.71                                                       | 0.002                    | Rs 17.712 cr                     |  |  |  |
| NCP             | 1.235                                                       | 0                        | Rs 1.235 cr                      |  |  |  |
| CPI             | 1.473                                                       | 0.046                    | Rs 1.52 cr                       |  |  |  |
| BSP             | 0.827                                                       | 0                        | Rs 0.827 cr                      |  |  |  |
| JDU             | 0.054                                                       | 0                        | Rs 0.054 cr                      |  |  |  |
| AIFB            | 0                                                           | 0                        | Rs 0                             |  |  |  |
| Total           | Rs 4615.09 cr                                               | Rs 68.03 cr              | Rs 4683.12 cr                    |  |  |  |