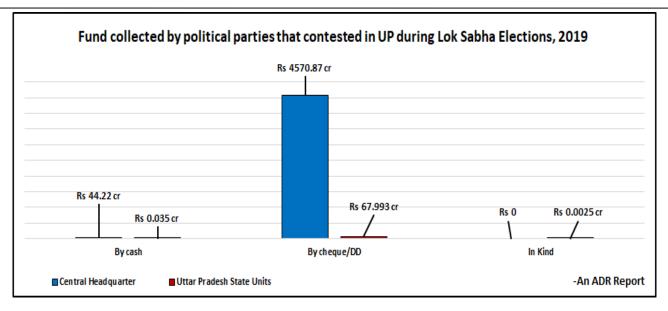

### Total Funds collected and Expenditure incurred by political parties

|                    | Fund collected and Expenditure incurred by political parties that contested in UP during Lok Sabha Elections, 2019 |                                 |                         |                      |                         |                              |                                          |
|--------------------|--------------------------------------------------------------------------------------------------------------------|---------------------------------|-------------------------|----------------------|-------------------------|------------------------------|------------------------------------------|
| Funds colle        |                                                                                                                    | ected by                        | Total Funds             |                      | Expenditure incurred by |                              |                                          |
| Funds<br>collected | Central<br>Headquarter                                                                                             | Uttar<br>Pradesh<br>State Units | collected<br>(Rs in cr) | Expenditure Incurred | Central<br>Headquarter  | Uttar Pradesh<br>State Units | Total Expenditure<br>incurred (Rs in cr) |
| By cash            | 44.22                                                                                                              | 0.035                           | Rs 44.255 cr            | By cash              | 0.557                   | 0.304                        | Rs 0.86 cr                               |
| By<br>cheque/DD    | 4570.87                                                                                                            | 67.993                          | Rs 4638.863 cr          | By cheque/DD         | 1261.085                | 7.722                        | Rs 1268.806 cr                           |
| In Kind            | 0                                                                                                                  | 0.0025                          | Rs 0.0025 cr            | Remaining unpaid     | 135.743                 | 1.115                        | Rs 136.86 cr                             |
| Total              | Rs 4615.09 cr                                                                                                      | Rs 68.03 cr                     | Rs 4683.12 cr           | Total                | Rs 1397.385 cr          | Rs 9.141 cr                  | Rs 1406.526 cr                           |

- Total funds collected by 5 National and 5 Regional political parties (henceforth referred as political parties) during General Elections 2019 amounted to a total **of Rs 4683.12 cr.**
- Of the total funds collected, funds collected by parties' central headquarters amounted to **Rs** 4615.09 cr while the amount collected by UP state units of parties was **Rs 68.03 cr**.
- Political parties collected the highest funds of **Rs 4638.86 cr by cheque/DD** followed by **Rs 44.255 cr by cash** and **Rs 25000 in kind**.