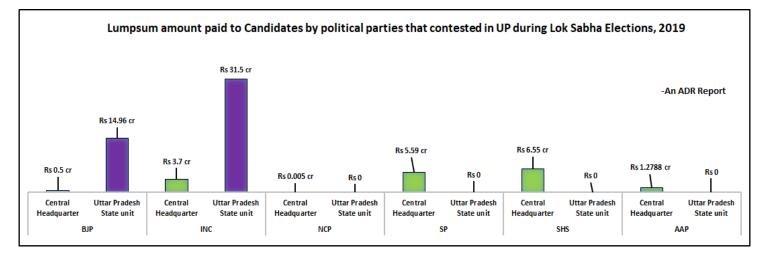

INC spent the highest, Rs 35.2 cr (54.93%) under Lumpsum amounts paid to candidates followed by BJP which spent Rs 15.46 cr (24.12%), SHS with Rs 6.55 cr (10.22%), SP with Rs 5.59 cr (8.72%) and AAP with Rs 1.2788 cr (2%).

# • BJP and INC were the only parties that incurred expenditure on lumpsum amount paid to candidates from their UP state units of Rs 14.96 cr and Rs 31.5 cr, respectively.

- Political parties spent a total of **Rs 241.953 cr** on **other/miscellaneous expenses. BJP** spent **Rs 214.28 cr** or 88.56% of the total followed by **SP** which spent **Rs 17.44 cr** (7.21%) and **SHS** which incurred expenses worth **Rs 8.903 cr** (3.68%) on other/miscellaneous expenses.
- INC and SHS were the only parties to have incurred expenditure on other/miscellaneous expenses from their UP state units of Rs 52 lakhs and Rs 5000, respectively.