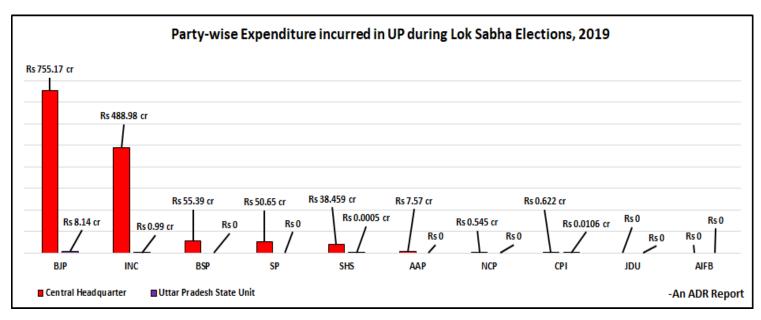

- **National parties** spent a total of **Rs 1309.846 cr** and the Regional parties namely SP, SHS & AAP declared an expenditure of **Rs 96.68 cr.** Regional parties such as **JDU** and **AIFB** declared that they did not incur any expenditure despite contesting elections.
- BJP spent the highest Rs 763.31 cr or 54.27% followed by INC which spent Rs 489.97 cr or 34.835% and BSP spent Rs 55.39 cr or 3.94% of the total expenditure incurred by political parties analysed in this report.
- More than **99%** of the political parties' total expenditure was spent from the central **headquarters** of the political parties. In case of **BSP, SP, AAP & NCP, no expenditure** was incurred by parties **from their state units** in UP.

| Tot             | Total Expenditure Incurred by Political Parties in UP during Lok Sabha Elections, 2019 |                          |                                 |  |  |  |
|-----------------|----------------------------------------------------------------------------------------|--------------------------|---------------------------------|--|--|--|
| Political Party | Central Headquarter                                                                    | Uttar Pradesh State Unit | Total Expenditure<br>(Rs in cr) |  |  |  |
| BJP             | 755.17                                                                                 | 8.14                     | Rs 763.31 cr                    |  |  |  |
| INC             | 488.98                                                                                 | 0.99                     | Rs 489.97 cr                    |  |  |  |
| BSP             | 55.39                                                                                  | 0                        | Rs 55.39 cr                     |  |  |  |
| SP              | 50.65                                                                                  | 0                        | Rs 50.65 cr                     |  |  |  |
| SHS             | 38.459                                                                                 | 0.0005                   | Rs 38.46 cr                     |  |  |  |
| AAP             | 7.57                                                                                   | 0                        | Rs 7.57 cr                      |  |  |  |
| NCP             | 0.545                                                                                  | 0                        | Rs 0.545 cr                     |  |  |  |
| СРІ             | 0.622                                                                                  | 0.0106                   | Rs 0.633 cr                     |  |  |  |
| JDU             | 0                                                                                      | 0                        | Rs 0                            |  |  |  |

| Total Expenditure Incurred by Political Parties in UP during Lok Sabha Elections, 2019 |                |            |                |  |  |
|----------------------------------------------------------------------------------------|----------------|------------|----------------|--|--|
| Political Party Central Headquarter Uttar Pradesh State Unit (Rs in cr)                |                |            |                |  |  |
| AIFB                                                                                   | 0              | 0          | Rs 0           |  |  |
| Total                                                                                  | Rs 1397.386 cr | Rs 9.14 cr | Rs 1406.526 cr |  |  |