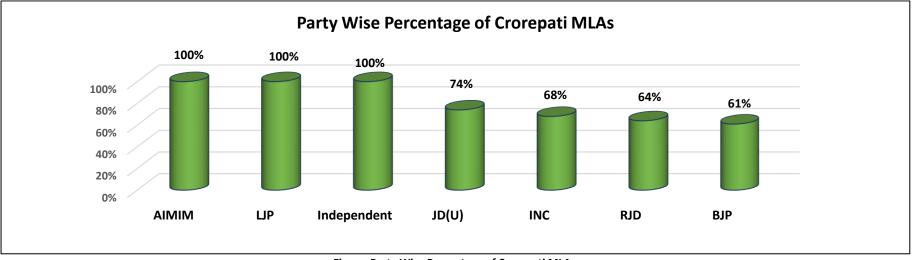

### **FINANCIAL BACKGROUND**

- Crorepati MLAs: Out of 240 sitting MLAs analysed , 160(67%) are crorepatis.
- Party wise crorepati MLAs: 51 (74%)out of 69 MLAs from JD(U), 51(64%) out of 80 MLAs from RJD, 33(61%) out of 54 MLAs from BJP, 17(68%) out of 25 MLAs from INC, 2(100%) out of 2 MLAs from LJP, 1(100%) out of 1 MLA from All India Majlis-e-Ittehadul Muslimeen and 5(100%) out of 5 MLAs from Independent have declared assets valued more than Rs 1 crore.

Figure: Party Wise Percentage of Crorepati MLAs

- **Average assets:** The average of assets per sitting MLA is **Rs.3.06 crore.**
- Party wise average assets: The average assets per MLA for 80 RJD MLAs analysed is Rs.3.02 crores , 69 JD(U) MLAs analysed is Rs.2.79 crore, 54 BJP MLAs analysed is Rs.2.38 crores and 25 INC MLAs have average assets of Rs.4.36 crores.

### Party Wise Crorepatis

| Party Name                             | Number of MLAs Analyzed | No of Crorepatis MLAs | Percentage of Crorepati MLAs |
|----------------------------------------|-------------------------|-----------------------|------------------------------|
| RJD                                    | 80                      | 51                    | 64%                          |
| JD(U)                                  | 69                      | 51                    | 74%                          |
| BJP                                    | 54                      | 33                    | 61%                          |
| INC                                    | 25                      | 17                    | 68%                          |
| IND                                    | 5                       | 5                     | 100%                         |
| LJP                                    | 2                       | 2                     | 100%                         |
| ALL INDIA MAJLIS-E-ITTEHADUL MUSLIMEEN | 1                       | 1                     | 100%                         |
| OTHER                                  | 4                       | 0                     | 0%                           |
| Total                                  | 240                     | 160                   | 67%                          |