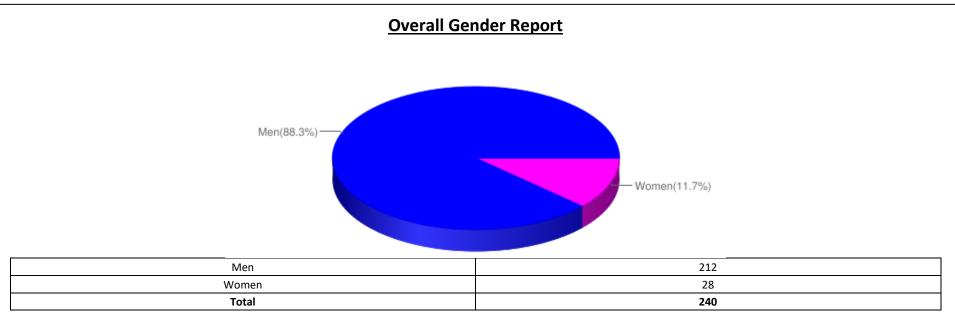

### **OTHER BACKGROUND DETAILS**

- <u>Education Details of MLAs</u>: 94 (39%) MLAs have declared their educational qualification to be between 5<sup>th</sup> pass and 12<sup>th</sup> pass while 134 (56%) MLAs have declared having an educational qualification of graduate or above. 9 MLAs have declared just literate.
- <u>Age details of MLAs:</u> 128(53%) MLAs have declared their age to be between 25 and 50 years while 112 (47%) MLAs have declared their age to be between 51 and 80 years.
- Gender details of MLAs: Out of 240 MLAs analysed, 28 (12%) MLAs are women.

#### Table: Analysis of MLAs on the basis of gender

Data in this Kit is presented in good faith, with an intention to inform voters. MLAs' affidavits obtained from the ECI website (<u>www.eci.gov.in</u>) with nomination papers is the source of this analysis. Website:-<u>www.adrindia.org</u>, <u>www.myneta.info</u>,