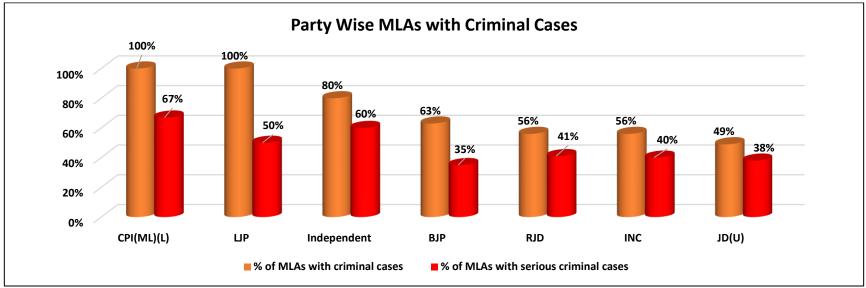

- Party wise sitting MLAs with criminal cases: 45(56%) out of 80 MLAs from RJD, 34(49%) out of 69 MLAs from JD(U), 34(63%) out of 54 MLAs from BJP, 14(56%) out of 25 MLAs from INC, 2(100%) out of 2 MLAs from LJP, 3(100%) out of 3 MLAs from CPI(ML)(L) and 4(80%) out of 5 MLAs from Independent have declared criminal cases against themselves in their affidavits.
- Party wise sitting MLAs with serious criminal cases: 33(41%) out of 80 MLAs from RJD, 26(38%) out of 69 MLAs from JD(U), 19(35%) out of 54 MLAs from BJP, 10(40%) out of 25 MLAs from INC, 1(50%) out of 2 MLAs from LJP, 2(67%) out of 3 MLAs from CPI(ML)(L) and 3(60%) out of 5 MLAs from Independent have declared serious criminal cases against themselves in their affidavits.

Figure: Party wise percentage of MLAs with declared criminal cases

### Party wise MLAs with self-declared criminal cases

| Party Name | Total number of MLAs<br>analyzed | MLAs with declared Criminal<br>Cases | % of MLAs with declared criminal<br>cases | MLAs with declared serious criminal<br>cases | % of MLAs with declared serious<br>criminal cases |
|------------|----------------------------------|--------------------------------------|-------------------------------------------|----------------------------------------------|---------------------------------------------------|
| RJD        | 80                               | 45                                   | 56 %                                      | 33                                           | 41 %                                              |
| JD(U)      | 69                               | 34                                   | 49 %                                      | 26                                           | 38 %                                              |
| BJP        | 54                               | 34                                   | 63 %                                      | 19                                           | 35 %                                              |
| INC        | 25                               | 14                                   | 56 %                                      | 10                                           | 40 %                                              |
| IND        | 5                                | 4                                    | 80 %                                      | 3                                            | 60 %                                              |
| CPI(ML)(L) | 3                                | 3                                    | 100 %                                     | 2                                            | 67 %                                              |
| LJP        | 2                                | 2                                    | 100 %                                     | 1                                            | 50 %                                              |
| Others     | 2                                | 0                                    | 0%                                        | 0                                            | 0%                                                |
| Total      | 240                              | 136                                  | 57%                                       | 94                                           | 39%                                               |