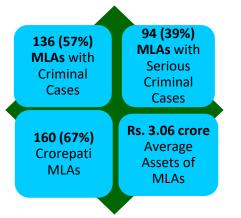

### **CRIMINAL BACKGROUND**

- <u>MLAs with criminal cases</u>: Out of **240** sitting MLAs analysed, **136(57%) MLAs** have declared criminal cases against themselves.
- MLAs with serious criminal cases: 94(39%) MLAs have declared serious criminal cases.
- <u>MLAs with declared cases related to murder</u>: 11 MLAs have declared cases related to murder (IPC section 302).
- <u>MLAs with declared cases related to attempt to murder</u>: 30 MLAs have declared cases related to attempt to murder (IPC section 307).
- <u>MLAs with cases related to Crimes against Women</u>: **5** MLAs have declared cases related to crimes against women. Out of these 5 MLAs, **1** MLA has declared case related to **rape (IPC Section-376)**.

### **FINANCIAL BACKGROUND**

- Crorepati MLAs: Out of 240 sitting MLAs analysed , 160(67%) are crorepatis.
- Party wise crorepati MLAs: 51 (74%)out of 69 MLAs from JD(U), 51(64%) out of 80 MLAs from RJD, 33(61%) out of 54 MLAs from BJP, 17(68%) out of 25 MLAs from INC, 2(100%) out of 2 MLAs from LJP, 1(100%) out of 1 MLA from All India Majlis-e-Ittehadul Muslimeen and 5(100%) out of 5 MLAs from Independent have declared assets valued more than Rs 1 crore.

Figure: Party Wise Percentage of Crorepati MLAs

- **Average assets:** The average of assets per sitting MLA is **Rs.3.06 crore.**
- Party wise average assets: The average assets per MLA for 80 RJD MLAs analysed is Rs.3.02 crores , 69 JD(U) MLAs analysed is Rs.2.79 crore, 54 BJP MLAs analysed is Rs.2.38 crores and 25 INC MLAs have average assets of Rs.4.36 crores.