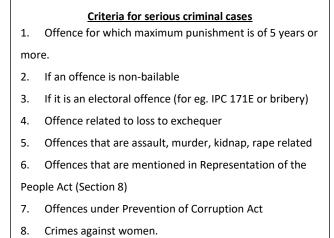

Vacant         |

Table: Constituencies where the seat of MLA is vacant

### **CRIMINAL BACKGROUND**

- <u>MLAs with criminal cases</u>: Out of **240** sitting MLAs analysed, **136(57%) MLAs** have declared criminal cases against themselves.
- MLAs with serious criminal cases: 94(39%) MLAs have declared serious criminal cases.
- <u>MLAs with declared cases related to murder</u>: 11 MLAs have declared cases related to murder (IPC section 302).
- <u>MLAs with declared cases related to attempt to murder</u>: 30 MLAs have declared cases related to attempt to murder (IPC section 307).
- <u>MLAs with cases related to Crimes against Women</u>: **5** MLAs have declared cases related to crimes against women. Out of these 5 MLAs, **1** MLA has declared case related to **rape (IPC Section-376)**.









- Party wise sitting MLAs with criminal cases: 45(56%) out of 80 MLAs from RJD, 34(49%) out of 69 MLAs from JD(U), 34(63%) out of 54 MLAs from BJP, 14(56%) out of 25 MLAs from INC, 2(100%) out of 2 MLAs from LJP, 3(100%) out of 3 MLAs from CPI(ML)(L) and 4(80%) out of 5 MLAs from Independent have declared criminal cases against themselves in their affidavits.
- Party wise sitting MLAs with serious criminal cases: 33(41%) out of 80 MLAs from RJD, 26(38%) out of 69 MLAs from JD(U), 19(35%) out of 54 MLAs from BJP, 10(40%) out of 25 MLAs from INC, 1(50%) out of 2 MLAs from LJP, 2(67%) out of 3 MLAs from CPI(ML)(L) and 3(60%) out of 5 MLAs from Independent have declared serious criminal cases against themselves in their affidavits.



Figure: Party wise percentage of MLAs with declared c