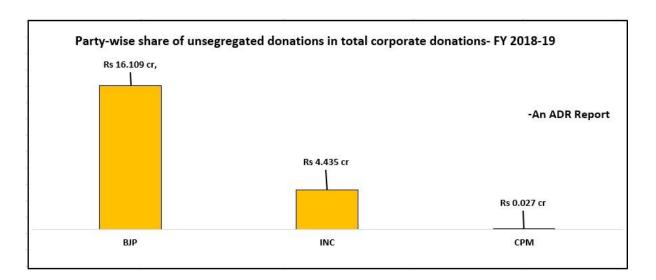

#### X. Unsegregated Donations

- a) 5 National Parties reported receiving **343 donations** amounting to **Rs 20.57 cr** from such corporate entities who have **zero internet presence** or if they do there is **ambiguity** about the nature of their work.
- b) Contact details of most of these companies were unavailable in cases where they were visible online.
- c) Such contributions have not been segregated into different sectors due to incomplete information.
- d) BJP has received 78.32% or Rs 16.109 cr of the total unsegregated donations while all donors to AITC & NCP were segregated into various sectors.

| Unsegregated donations | ВЈР    | INC   | СРМ   | Total         |
|------------------------|--------|-------|-------|---------------|
| Amount contributed     | 16.109 | 4.435 | 0.027 | Rs 20.57 cr   |
| Total no. of donations | 319    | 17    | 7     | 343 donations |