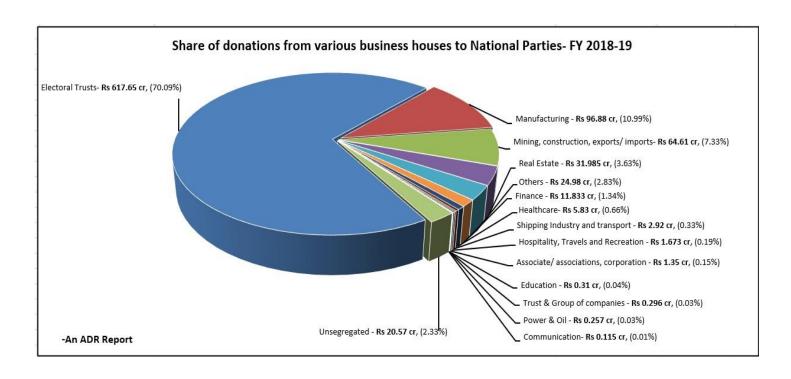

#### 5. Sectors with top donations to political parties

- a) During the FY 2018-19, **Electoral Trusts** were the **biggest donors to the National parties**, contributing a total amount of **Rs 617.65** cr (a share of 70.09%).
- b) Manufacturing sector was the second highest overall contributor in FY 2018-19, contributing a total amount of Rs 96.88 cr. While in the FY 2017-18 also, Manufacturing sector was the second highest overall contributor with Rs 74.744 cr.
- During FY 2018-19, **BJP**, **INC** and **AITC** received the maximum contributions from Electoral Trusts. **BJP** received the highest, **Rs** 471.785 cr, followed by **INC** with **Rs** 98.88 cr and **AITC** with **Rs** 42.986 cr.

#### V. Categorization of donors based on their type of businesses

- a) The contributions from corporate/ business houses have been classified into 15 sectors/categories by ADR and does not form a part of the submission made by parties to ECI. These sectors include Electoral Trusts, Real Estate, Manufacturing, Trusts & Group of companies, Power & Oil, Mining, Construction, Exports/Imports among others.
- b) A total of **Rs 881.26 cr** was **donated by all the corporate/business sectors** to the 5 National parties in **FY 2018-19.**
- c) **Rs 20.57 cr** was received from the unsegregated category, which includes companies with no details available online or those with no clarity regarding their nature of work.
- d) Categorization of various corporate/business houses for the purpose of this analysis is listed in the table below:

|           | Categorization of donors based on their type of businesses for FY 2018-19 (in Rs cr) |                                                                                                                                                                                                                                                                                                                                                                            |                      |                  |  |  |  |  |  |  |  |  |
|-----------|--------------------------------------------------------------------------------------|----------------------------------------------------------------------------------------------------------------------------------------------------------------------------------------------------------------------------------------------------------------------------------------------------------------------------------------------------------------------------|----------------------|------------------|--|--|--|--|--|--|--|--|
| S.<br>No. | Sector                                                                               | Donors considered under this category                                                                                                                                                                                                                                                                                                                                      | Total donations made | Percentage share |  |  |  |  |  |  |  |  |
| 1         | Electoral Trusts                                                                     | Electoral Trusts registered with the CBDT                                                                                                                                                                                                                                                                                                                                  | 617.65               | 70.09%           |  |  |  |  |  |  |  |  |
| 2         | Manufacturing                                                                        | Distilleries, steel, engineering, cement, bricks, machines, instruments, sugar mills, food production houses, metal, ceramics, chemicals, tea, fabrics, textile manufacturing, FMCG                                                                                                                                                                                        | 96.88                | 10.99%           |  |  |  |  |  |  |  |  |
| 3         | Mining,<br>construction,<br>exports/<br>imports                                      | Mining of iron ore, coal, infrastructure, export/imports of minerals, quarry & stone/metal crushers, textiles dyeing & printing, diamonds, food items, handicrafts, diamond/gold wholesalers/dealers, gold refinery, contractors                                                                                                                                           | 64.61                | 7.33%            |  |  |  |  |  |  |  |  |
| 4         | Real Estate                                                                          | Builders, Real-estate agencies, Properties, Project, Property dealers                                                                                                                                                                                                                                                                                                      | 31.985               | 3.63%            |  |  |  |  |  |  |  |  |
| 5         | Others                                                                               | IT, suppliers, agencies, leasing companies, fruits/<br>vegetables merchants, jewellers, traders, suppliers, dealers,<br>Service providers, wholesalers, distributors, retailers,<br>Business Parks/Centres, Shopping Mall, Cold Storage, rent<br>& repair, maintenance, petrol pump, HR supplier, printing<br>press, research & development, agriculture & allied services | 24.98                | 2.83%            |  |  |  |  |  |  |  |  |
| 6         | Finance                                                                              | Stocks/ share brokers, bank, finance/legal consultants, law firms, lottery agencies, securities, investments and trading                                                                                                                                                                                                                                                   | 11.833               | 1.34%            |  |  |  |  |  |  |  |  |

|           | Categori                                   | zation of donors based on their type of businesses fo                                                                                                                                                                                             | or FY 2018-19 (in Rs | er)              |
|-----------|--------------------------------------------|---------------------------------------------------------------------------------------------------------------------------------------------------------------------------------------------------------------------------------------------------|----------------------|------------------|
| S.<br>No. | Sector                                     | Donors considered under this category                                                                                                                                                                                                             | Total donations made | Percentage share |
|           |                                            | companies, financiers, accounting, Charted Accountants,<br>Bank, commodity brokers, insurance & pension services                                                                                                                                  |                      |                  |
| 7         | Healthcare                                 | Pharmaceuticals, Hospitals, diagnostic centres, nursing homes, hospital and research centres, medical imaging, hospital management                                                                                                                | 5.83                 | 0.66%            |
| 8         | Shipping<br>Industry and<br>transport      | Port, shipping companies, freight services, courier companies, toll-ways, packers and movers, transportation business houses, logistics, aviation, motor dealers                                                                                  | 2.92                 | 0.33%            |
| 9         | Hospitality,<br>Travels and<br>Recreation  | Hotels, club/ resorts, decorators, taxi owners, travel agencies/solutions, cruise companies, Restaurants, Amusement Parks, Event Management, entertainment, gym, casino, lottery                                                                  | 1.673                | 0.19%            |
| 10        | Associate/<br>associations,<br>corporation | Consultancy services, corporations, organizations, builders' association, housing corporations, detectives, security & intelligence services, traders' association, trade unions, employees' union, Philanthropy/Charity, NGO, Project Management | 1.35                 | 0.15%            |
| 11        | Education                                  | Educational institutes, colleges and schools, coaching centres, publishing, sports academy/coaching centres                                                                                                                                       | 0.31                 | 0.04%            |
| 12        | Trust & Group of companies                 | Family Trusts, Religious Trusts, Education Trusts,<br>Charitable Trusts, Foundations, Group of companies*                                                                                                                                         | 0.296                | 0.03%            |
| 13        | Power & Oil                                | Power generation and distribution companies, power plants, oil & gas industries, gas distribution/agencies, pipeline laying                                                                                                                       | 0.257                | 0.03%            |
| 14        | Communication                              | Telecom houses, cable networks, advertising, marketing, publicity, tele-services, media                                                                                                                                                           | 0.115                | 0.01%            |
| 15        | Unsegregated                               | Incomplete or no presence online or no clarity about the nature of their work                                                                                                                                                                     | 20.57                | 2.33%            |
|           | Total donatio                              | n made by corporate and business houses                                                                                                                                                                                                           | Rs 881.26 cr         | 100%             |