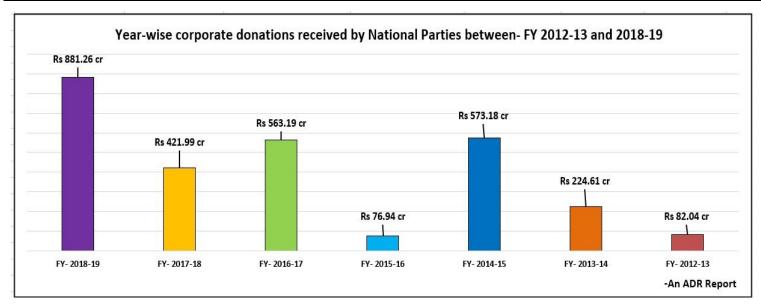

#### 2. Year-wise corporate donations to National Parties

- a) National parties have received the maximum corporate donations of Rs 881.26 cr in the FY 2018-19 (the period which preceded the Lok Sabha elections), followed by Rs 573.18 cr in the FY 2014-15 (during which the 16<sup>th</sup> Lok Sabha elections were held) and Rs 563.19 cr in FY 2016-17.
- b) Corporate donations received in **FY 2018-19** constituted **31%** of the **total corporate donations** received between FY 2012-13 and 2018-19.
- c) Between **FY 2012-13 and 2018-19,** donations from corporates to National parties **increased by 974%,** with a drop in the percentage of corporate donations in FY 2015-16.
- d) Donations from corporates to National parties increased by 109% between FY 2017-18 and 2018-19.

#### II. Year-wise corporate donations to National Parties

- a) ADR, in its previous report dated July 9, 2019, specified that various sectors of business houses in two years, between FY 2016-17 & 2017-18, donated a total of Rs 985.18 cr to National parties, constituting 93% of the total contribution to political parties from known sources of political parties.
- b) It is observed from this analysis that various sectors of business houses, in 7 years between FY 2012-13 & 2018-19, donated a total of Rs 2823.21 cr or 91.62% of the total contribution from known sources of political parties amounting to Rs 3081.58 cr.
- c) National parties have received the maximum corporate donations during FY 2018-19 (Rs 881.26 cr), followed by FY 2014-15 (Rs 573.18 cr) & FY 2016-17 (Rs 563.19 cr).
- d) Donations from corporates to National parties was **lowest in FY 2015-16**, where it reduced to **Rs 76.94** cr.
- e) Between FY 2012-13 and 2018-19, BJP received the maximum corporate donations of Rs 2319.54 cr, constituting 82.16% of the total corporate donations in the seven years.

|                   |              | Total corporat | te donations to N | ational Parties be | tween FY 2012-1      | 3 and 2018-19 (in | Rs cr)      |               |
|-------------------|--------------|----------------|-------------------|--------------------|----------------------|-------------------|-------------|---------------|
| National<br>Party | FY-2018-19   | FY-2017-18     | FY-2016-17        | FY-2015-16         | FY-2014-15           | FY-2013-14        | FY-2012-13  | Total         |
| BJP               | 698.14       | 400.196        | 515.4             | 67.49              | 408.344              | 156.983           | 72.99       | Rs 2319.54 cr |
| INC               | 127.602      | 19.297         | 36.063            | 8.99               | 128.11               | 53.516            | 7.545       | Rs 381.12 cr  |
| NCP               | 11.345       | 1.637          | 6.1               | 0.26               | 36.47                | 14                | 0           | Rs 69.81 cr   |
| AITC              | 42.986       | 0              | 2.03              | On 2 Septe<br>reco | on of India<br>Party | Rs 45.016 cr      |             |               |
| СРМ               | 1.187        | 0.857          | 3.563             | 0.117              | 0.235                | 0.08              | 1.46        | Rs 7.5 cr     |
| СРІ               | 0            | 0.005          | 0.0345            | 0.083              | 0.024                | 0.03              | 0.042       | Rs 0.22 cr    |
| Total             | Rs 881.26 cr | Rs 421.99 cr   | Rs 563.19 cr      | Rs 76.94 cr        | Rs 573.18 cr         | Rs 224.61 cr      | Rs 82.04 cr | Rs 2823.21 cr |