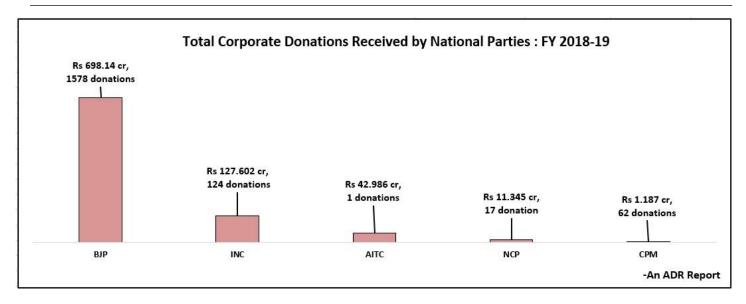

#### 1. Donations from Corporates/business houses

- a) Out of 5 National parties, **BJP** received the maximum donations of Rs 698.14 cr from 1578 corporate donors followed by **INC** which received a total contribution of Rs 127.602 cr from 124 corporate donors, and **NCP** with Rs 11.345 cr from 17 corporate donors.
- b) During FY 2018-19, BJP's and INC's voluntary contributions above Rs 20,000 from corporate/business houses is 94% and 86% respectively.
- c) **CPI** declared **no income from corporate donations** for FY 2018-19.

#### I. Total donations to National Parties

- a) In FY 2018-19, the 5 National parties received a total of **Rs 951.66 cr** via voluntary contributions **above Rs 20,000** out of which **93%** or **Rs 881.26 cr** was from **corporates/ business houses** alone.
- b) **BJP** received the maximum donations of **Rs 698.14 cr,** which forms **94%** of the total donations to the party above Rs 20,000 in FY 2018-19.
- c) INC declared a donation of Rs 127.602 cr from various corporate and business houses, which forms 86% of the total donations to the party above Rs 20,000.
- d) **CPM received the least amount of donations** from the corporate sector, receiving a total of only **Rs 1.187 cr** from **62 donations** (in case of 1 donor, amount is not given).
- e) **BSP** has stated that the **party received no donations above Rs 20,000** from any donor in FY 2018-19. While **CPI declared zero income from corporate and business houses.**

#### III. Number of corporate donations and their contributions

- a) In FY 2018-19, a total of **1782 corporate donations** were received by National parties, according to the contributions reports of the National Parties.
- b) The maximum number of donations were received by **BJP**, followed by **INC**, **CPM**, **NCP** and **AITC**.
- c) **BJP** declared receiving more than seven times the total corporate donations (1578 donations) received by rest of the 4 National parties combined (204 donations) during the same period.

| Voluntary contributions from corporates/business houses to National parties in FY 2018-19 |                         |         |        |        |       |                |  |  |  |
|-------------------------------------------------------------------------------------------|-------------------------|---------|--------|--------|-------|----------------|--|--|--|
| Corporate/business sectors                                                                | National Party: FY 2018 |         |        |        |       | Total          |  |  |  |
| Corporate/ business sectors                                                               | BJP                     | INC     | AITC   | NCP    | CPM   | Total          |  |  |  |
| Number of donors from corporate/business sector                                           | 1578                    | 124     | 1      | 17     | 62    | 1782 donations |  |  |  |
| Total amounts received from corporate/business sector (in Rs cr)                          | 698.14                  | 127.602 | 42.986 | 11.345 | 1.187 | Rs 881.26 cr   |  |  |  |