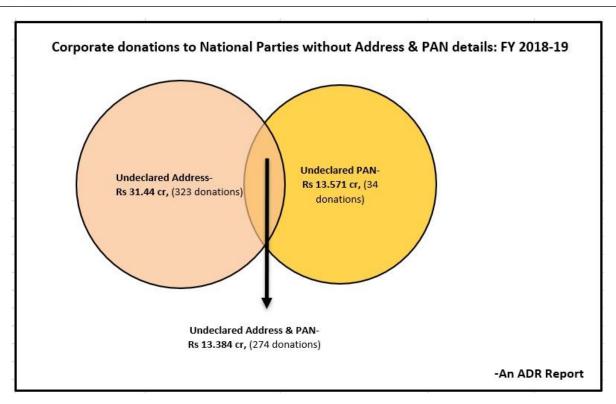

#### IX. Donations without PAN, address or both

- a) A total of **323 donations** through which National parties received **Rs 31.44 cr do not have** address details in the contribution form.
- b) 96.47% of such donations worth Rs 30.33 cr without address details belong to the BJP.
- c) National parties have received **Rs 13.571 cr** from **34 donations** which **do not have PAN**.
- d) In case of 274 donations through which Rs 13.384 cr have been received, neither PAN details, nor address is available.
- e) **99.75% of such donations** worth **Rs 13.35 cr** without PAN and address details belong to the BJP.
- f) Overall, there were a total of 631 donations declared by National parties in which there was absolutely no information related to PAN or address or details of both PAN and address details. Such contributions amount to Rs 58.395 cr.

|                | National Parties Undeclared Address, PAN and Both details for FY 2018-19 |                 |                  |                    |                  |                          |           |                    |  |  |  |  |
|----------------|--------------------------------------------------------------------------|-----------------|------------------|--------------------|------------------|--------------------------|-----------|--------------------|--|--|--|--|
| Party<br>Name  | Undeclare                                                                | d Address       | Undecl           | ared PAN           |                  | l - Address &<br>details | Total No. | Total<br>Donations |  |  |  |  |
|                | No. of donations                                                         | Donations (Rs.) | No. of donations | Donations<br>(Rs.) | No. of donations | Donations<br>(Rs.)       | donations | (Rs in cr)         |  |  |  |  |
| BJP            | 278                                                                      | 30.33           | 26               | 13.43              | 265              | 13.35                    | 569       | Rs 57.11 cr        |  |  |  |  |
| СРМ            | 44                                                                       | 1.1             | 1                | 0.002              | 9                | 0.034                    | 54        | Rs 1.136 cr        |  |  |  |  |
| INC            | 1                                                                        | 0.01            | 7                | 0.139              | 0                | 0                        | 8         | 0.149 Cr           |  |  |  |  |
| Grand<br>Total | 323                                                                      | Rs 31.44 cr     | 34               | Rs 13.571 cr       | 274              | Rs 13.384 cr             | 631       | Rs 58.395 cr       |  |  |  |  |