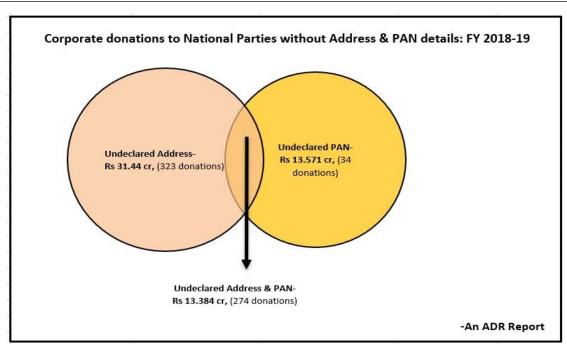

#### IX. Donations without PAN, address or both

- a) A total of **323 donations** through which National parties received **Rs 31.44 cr do not have** address details in the contribution form.
- b) 96.47% of such donations worth Rs 30.33 cr without address details belong to the BJP.
- c) National parties have received **Rs 13.571 cr** from **34 donations** which **do not have PAN**.
- d) In case of 274 donations through which Rs 13.384 cr have been received, neither PAN details, nor address is available.
- e) **99.75% of such donations** worth **Rs 13.35 cr** without PAN and address details belong to the BJP.
- f) Overall, there were a total of 631 donations declared by National parties in which there was absolutely no information related to PAN or address or details of both PAN and address details. Such contributions amount to Rs 58.395 cr.

|                | National Parties Undeclared Address, PAN and Both details for FY 2018-19 |                 |                  |                    |                  |                          |           |                    |  |  |  |  |
|----------------|--------------------------------------------------------------------------|-----------------|------------------|--------------------|------------------|--------------------------|-----------|--------------------|--|--|--|--|
| Party<br>Name  | Undeclare                                                                | d Address       | Undecl           | ared PAN           |                  | l - Address &<br>details | Total No. | Total<br>Donations |  |  |  |  |
|                | No. of donations                                                         | Donations (Rs.) | No. of donations | Donations<br>(Rs.) | No. of donations | Donations<br>(Rs.)       | donations | (Rs in cr)         |  |  |  |  |
| BJP            | 278                                                                      | 30.33           | 26               | 13.43              | 265              | 13.35                    | 569       | Rs 57.11 cr        |  |  |  |  |
| СРМ            | 44                                                                       | 1.1             | 1                | 0.002              | 9                | 0.034                    | 54        | Rs 1.136 cr        |  |  |  |  |
| INC            | 1                                                                        | 0.01            | 7                | 0.139              | 0                | 0                        | 8         | 0.149 Cr           |  |  |  |  |
| Grand<br>Total | 323                                                                      | Rs 31.44 cr     | 34               | Rs 13.571 cr       | 274              | Rs 13.384 cr             | 631       | Rs 58.395 cr       |  |  |  |  |