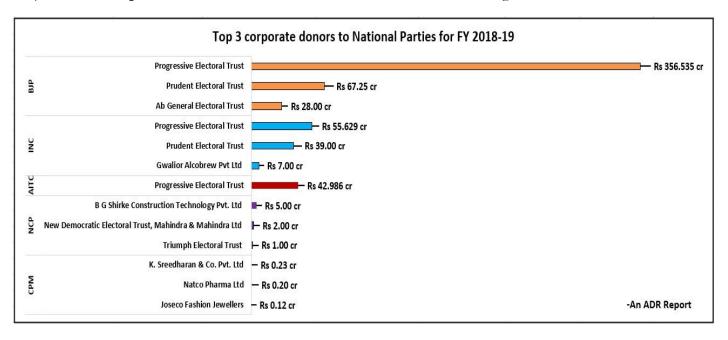

#### 3. Top corporate donors to National Parties

- a) Progressive Electoral Trust was the top donor to three of the National parties namely BJP, INC
   & AITC in the FY 2018-19. The Trust donated three times in a single year to the three parties each, amounting to total of Rs 455.15 cr.
- b) BJP declared receiving Rs 356.535 cr while INC and AITC were the recipient of Rs 55.629 cr and Rs 42.986 cr, respectively in single donations each from Progressive Electoral Trust.
- c) **B.G. Shirke Construction Technology Pvt. Ltd.** was the top donor to **NCP** in FY 2018-19.
- d) Details of top 10 donors to the 5 National Parties for FY 2018-19 are given in Annexure 1.

#### IV. Top corporate donors to National Parties

- a) Progressive Electoral Trust was the top donor to three of the National parties namely BJP, INC
   & AITC, in FY 2018-19. The Trust donated a total of three times in one year, amounting to Rs 455.15 cr.
- b) BJP declared receiving Rs 356.535 cr while INC was the recipient of Rs 55.629 cr of funds from Progressive Electoral Trust.
- c) Prudent Electoral Trust was the second highest corporate donor to BJP and INC, donating 25 times, a total amount of Rs 106.25 cr.
- d) B.G. Shirke Construction Technology Pvt. Ltd was the top donor to NCP in FY 2018-19, donating Rs 5 cr.

| Top 10 Corporate Donors of National Parties for FY 2018-19 |                 |          |                  |                      |                    |  |  |  |  |  |
|------------------------------------------------------------|-----------------|----------|------------------|----------------------|--------------------|--|--|--|--|--|
| Donor Name                                                 | Total<br>Amount | Party    | No. of donations | Amount<br>(in Rs cr) | Share of donations |  |  |  |  |  |
|                                                            |                 | ВЈР      | 1                | 356.535              | 78.334%            |  |  |  |  |  |
| Progressive Electoral Trust                                | Rs 455.15 cr    | INC      | 1                | 55.629               | 12.222%            |  |  |  |  |  |
|                                                            |                 | AITC     | 1                | 42.986               | 9.444%             |  |  |  |  |  |
|                                                            |                 | ВЈР      | 13               | 67.25                | 62.704%            |  |  |  |  |  |
| Prudent Electoral Trust                                    | Rs 107.25 cr    | INC      | 12               | 39.00                | 36.364%            |  |  |  |  |  |
|                                                            |                 | NCP      | 3                | 1.00                 | 0.932%             |  |  |  |  |  |
| Ab General Electoral Trust                                 | Rs 30.00 cr     | ВЈР      | 7                | 28.00                | 93%                |  |  |  |  |  |
|                                                            | Ks 30.00 Cr     | INC      | 1                | 2.00                 | 7%                 |  |  |  |  |  |
| B.G. Shirke Construction                                   | Rs 20.00 cr     | ВЈР      | 2                | 15.00                | 75%                |  |  |  |  |  |
| Technology Pvt Ltd                                         | Ks 20.00 Cr     | NCP      | 1                | 5.00                 | 25%                |  |  |  |  |  |
| Modern Road Makers Pvt Ltd                                 | Rs 15.65 cr     | ВЈР      | 2                | 15.00                | 96%                |  |  |  |  |  |
| Modern Road Makers Pvt Ltd                                 | Rs 15.05 Cr     | NCP      | 2                | 0.65                 | 4%                 |  |  |  |  |  |
| Itc Infotech India Ltd                                     | Rs 13.00 cr     | ВЈР      | 1                | 13                   | 100%               |  |  |  |  |  |
| Hero Cycle Ltd                                             | Rs 12.10 cr     | ВЈР      | 5                | 12.10                | 100%               |  |  |  |  |  |
| ITC Ltd.                                                   | Rs 10.57 cr     | ВЈР      | 1                | 10.57                | 100%               |  |  |  |  |  |
| Harmony Electoral Trust                                    | Rs 10.00 cr     | ВЈР      | 2                | 10.00                | 100%               |  |  |  |  |  |
| Uflex Ltd                                                  | Rs 10.00 cr     | ВЈР      | 2                | 10.00                | 100%               |  |  |  |  |  |
|                                                            | Rs 6            | 83.72 cr |                  |                      |                    |  |  |  |  |  |