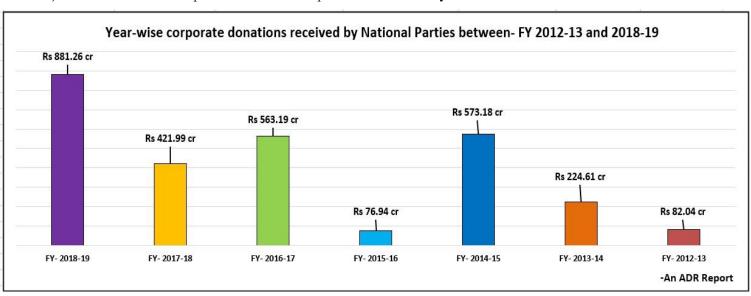

#### 2. Year-wise corporate donations to National Parties

- a) National parties have received the maximum corporate donations of Rs 881.26 cr in the FY 2018-19 (the period which preceded the Lok Sabha elections), followed by Rs 573.18 cr in the FY 2014-15 (during which the 16<sup>th</sup> Lok Sabha elections were held) and Rs 563.19 cr in FY 2016-17.
- b) Corporate donations received in **FY 2018-19** constituted **31%** of the **total corporate donations** received between FY 2012-13 and 2018-19.
- c) Between **FY 2012-13 and 2018-19,** donations from corporates to National parties **increased by 974%,** with a drop in the percentage of corporate donations in FY 2015-16.
- d) Donations from corporates to National parties increased by 109% between FY 2017-18 and 2018-19.

#### II. Year-wise corporate donations to National Parties

- a) ADR, in its previous report dated July 9, 2019, specified that various sectors of business houses in two years, between FY 2016-17 & 2017-18, donated a total of Rs 985.18 cr to National parties, constituting 93% of the total contribution to political parties from known sources of political parties.
- b) It is observed from this analysis that various sectors of business houses, in 7 years between FY 2012-13 & 2018-19, donated a total of Rs 2823.21 cr or 91.62% of the total contribution from known sources of political parties amounting to Rs 3081.58 cr.
- c) National parties have received the maximum corporate donations during FY 2018-19 (Rs 881.26 cr), followed by FY 2014-15 (Rs 573.18 cr) & FY 2016-17 (Rs 563.19 cr).
- d) Donations from corporates to National parties was **lowest in FY 2015-16**, where it reduced to **Rs 76.94** cr.
- e) Between FY 2012-13 and 2018-19, BJP received the maximum corporate donations of Rs 2319.54 cr, constituting 82.16% of the total corporate donations in the seven years.

|                   |              | Total corporat | te donations to N | ational Parties be | tween FY 2012-1      | 3 and 2018-19 (in | Rs cr)      |               |
|-------------------|--------------|----------------|-------------------|--------------------|----------------------|-------------------|-------------|---------------|
| National<br>Party | FY-2018-19   | FY-2017-18     | FY-2016-17        | FY-2015-16         | FY-2014-15           | FY-2013-14        | FY-2012-13  | Total         |
| BJP               | 698.14       | 400.196        | 515.4             | 67.49              | 408.344              | 156.983           | 72.99       | Rs 2319.54 cr |
| INC               | 127.602      | 19.297         | 36.063            | 8.99               | 128.11               | 53.516            | 7.545       | Rs 381.12 cr  |
| NCP               | 11.345       | 1.637          | 6.1               | 0.26               | 36.47                | 14                | 0           | Rs 69.81 cr   |
| AITC              | 42.986       | 0              | 2.03              | On 2 Septe<br>reco | on of India<br>Party | Rs 45.016 cr      |             |               |
| СРМ               | 1.187        | 0.857          | 3.563             | 0.117              | 0.235                | 0.08              | 1.46        | Rs 7.5 cr     |
| СРІ               | 0            | 0.005          | 0.0345            | 0.083              | 0.024                | 0.03              | 0.042       | Rs 0.22 cr    |
| Total             | Rs 881.26 cr | Rs 421.99 cr   | Rs 563.19 cr      | Rs 76.94 cr        | Rs 573.18 cr         | Rs 224.61 cr      | Rs 82.04 cr | Rs 2823.21 cr |