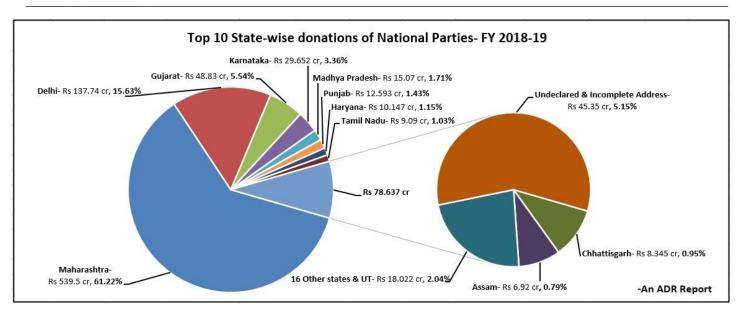

#### VII. State-wise corporate donations to National Parties

- a) Top three states from where maximum corporate donations were received, in FY 2018-19, were Maharashtra (Rs 539.50 cr), Delhi (Rs 137.74 cr), and Gujarat (Rs 48.83 cr).
- b) Donations from **Maharashtra** constituted **61.22**% of the total corporate donations, followed by **Delhi** at **15.63**%.
- c) Donations with incomplete & undeclared address of corporates also formed a sum of Rs 45.35 cr, which was 5.15% of the total corporate donations.
- d) Rs 499.65 cr or 80.90% of the total corporate donations from electoral trusts was received in Maharashtra.
- e) Sectors from where maximum contributions were received in Delhi were Electoral Trust (Rs 107.50 cr), Manufacturing (Rs 21.513 cr), Real Estate (Rs 5.133 cr) and Mining, Construction, Exports/Imports (Rs 2.343 cr).

|                                       | Top 10 state-wise wise donations of National Parties (in Rs cr) FY 2018-19 |                       |                                                             |                     |                   |                     |                    |                                                   |                                                    |                                                        |                  |                                         |                    |                           |                      |                |
|---------------------------------------|----------------------------------------------------------------------------|-----------------------|-------------------------------------------------------------|---------------------|-------------------|---------------------|--------------------|---------------------------------------------------|----------------------------------------------------|--------------------------------------------------------|------------------|-----------------------------------------|--------------------|---------------------------|----------------------|----------------|
| States/UT                             | Elector<br>al<br>Trusts                                                    | Manuf<br>acturin<br>g | Mining<br>,<br>constr<br>uction,<br>export<br>s/impo<br>rts | Real<br>Estat<br>e  | Othe<br>rs        | Fina<br>nce         | Heal<br>thcar<br>e | Shippi<br>ng<br>Industr<br>y and<br>transp<br>ort | Hospit<br>ality,<br>Travels<br>&<br>Recrea<br>tion | Associ<br>ate/<br>associa<br>tions,<br>corpor<br>ation | Educ<br>ation    | Trust &<br>Group<br>of<br>compa<br>nies | Pow<br>er &<br>Oil | Com<br>muni<br>catio<br>n | Unse<br>greg<br>ated | Grand<br>Total |
| Maharashtra                           | 499.65                                                                     | 3.447                 | 22.3                                                        | 8.393               | 0.75              | 1.05                | 0.4                | 0.795                                             | 0.005                                              | 0.01                                                   | 0                | 0                                       | 0                  | 0                         | 2.7                  | Rs 539.50 cr   |
| Delhi                                 | 107.5                                                                      | 21.513                | 2.343                                                       | 5.133               | 0.44              | 0.026               | 0.009              | 0.0092                                            | 0.28                                               | 0.015                                                  | 0.005            | 0.15                                    | 0.002              | 0                         | 0.314                | Rs 137.74 cr   |
| Gujarat                               | 0                                                                          | 14.838                | 12.802                                                      | 4.898               | 5.62              | 2.23                | 0.009<br>6         | 1.316                                             | 0.143                                              | 0.032                                                  | 0.002<br>5       | 0.025                                   | 0.082<br>6         | 0.005                     | 6.827                | Rs 48.83 cr    |
| Karnataka                             | 0                                                                          | 0.9                   | 0.8                                                         | 9.1                 | 13                | 2                   | 3                  | 0                                                 | 0.002                                              | 0                                                      | 0.2              | 0                                       | 0                  | 0                         | 0.65                 | Rs 29.652 cr   |
| Madhya<br>Pradesh                     | 0                                                                          | 14.96                 | 0                                                           | 0.11                | 0                 | 0                   | 0                  | 0                                                 | 0                                                  | 0                                                      | 0                | 0                                       | 0                  | 0                         | 0                    | Rs 15.07 cr    |
| Punjab                                | 0                                                                          | 12.013                | 0.01                                                        | 0                   | 0                 | 0.25                | 0.3                | 0                                                 | 0                                                  | 0.02                                                   | 0                | 0                                       | 0                  | 0                         | 0                    | Rs 12.593 cr   |
| Haryana                               | 0                                                                          | 8.763                 | 0.055                                                       | 0.325               | 0.393             | 0                   | 0.1                | 0.12                                              | 0.076                                              | 0                                                      | 0                | 0                                       | 0.02               | 0                         | 0.295                | Rs 10.147 cr   |
| Tamil Nadu                            | 8.50                                                                       | 0.01                  | 0.03                                                        | 0                   | 0.54              | 0                   | 0                  | 0.01                                              | 0                                                  | 0                                                      | 0                | 0                                       | 0                  | 0                         | 0                    | Rs 9.09 cr     |
| Chhattisgarh                          | 0                                                                          | 1.54                  | 6.2                                                         | 0.049               | 0.112             | 0.002               | 0.01               | 0.035                                             | 0                                                  | 0.002                                                  | 0                | 0                                       | 0.1                | 0                         | 0.295                | Rs 8.345 cr    |
| Assam                                 | 0                                                                          | 5.787                 | 0.08                                                        | 0                   | 0.117             | 0                   | 0                  | 0.535                                             | 0                                                  | 0                                                      | 0                | 0                                       | 0                  | 0                         | 0.4                  | Rs 6.92 cr     |
| 16 Other states<br>& UT               | 2                                                                          | 4.674                 | 1.278                                                       | 1.535               | 0.986             | 1.052               | 0.741              | 0.053                                             | 1.03                                               | 0.07                                                   | 0.012<br>5       | 0.1                                     | 0                  | 0                         | 4.49                 | Rs 18.022 cr   |
| Undeclared &<br>Incomplete<br>Address | 0                                                                          | 8.435                 | 18.712                                                      | 2.442               | 3.022             | 5.223               | 1.26               | 0.0465                                            | 0.137                                              | 1.20                                                   | 0.09             | 0.021                                   | 0.052              | 0.11                      | 4.6                  | Rs 45.35 cr    |
| Grand Total                           | Rs<br>612.65<br>cr                                                         | Rs 96.88<br>cr        | Rs 64.61<br>cr                                              | Rs<br>31.98<br>5 cr | Rs<br>24.98<br>cr | Rs<br>11.83<br>3 cr | Rs<br>5.83<br>cr   | Rs 2.92<br>cr                                     | Rs 1.673<br>cr                                     | Rs 1.35<br>cr                                          | Rs<br>0.31<br>cr | Rs 0.296<br>cr                          | Rs<br>0.257<br>cr  | Rs<br>0.115<br>cr         | Rs<br>20.57<br>cr    | Rs 881.26 cr   |