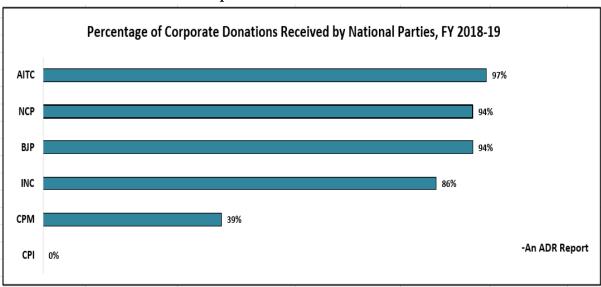

#### 1. Donations from Corporates/business houses

- a) Out of 5 National parties, **BJP** received the maximum donations of Rs 698.14 cr from 1578 corporate donors followed by **INC** which received a total contribution of Rs 127.602 cr from 124 corporate donors, and **NCP** with Rs 11.345 cr from 17 corporate donors.
- b) During FY 2018-19, BJP's and INC's voluntary contributions above Rs 20,000 from corporate/business houses is 94% and 86% respectively.
- c) **CPI** declared **no income from corporate donations** for FY 2018-19.

#### I. Total donations to National Parties

- a) In FY 2018-19, the 5 National parties received a total of **Rs 951.66 cr** via voluntary contributions **above Rs 20,000** out of which **93%** or **Rs 881.26 cr** was from **corporates/ business houses** alone.
- b) **BJP** received the maximum donations of **Rs 698.14 cr,** which forms **94%** of the total donations to the party above Rs 20,000 in FY 2018-19.
- c) INC declared a donation of Rs 127.602 cr from various corporate and business houses, which forms 86% of the total donations to the party above Rs 20,000.
- d) **CPM received the least amount of donations** from the corporate sector, receiving a total of only **Rs 1.187 cr** from **62 donations** (in case of 1 donor, amount is not given).
- e) **BSP** has stated that the **party received no donations above Rs 20,000** from any donor in FY 2018-19. While **CPI declared zero income from corporate and business houses.**

|                | Donations above Rs 20,000 : FY 2018-19 |                                         |                      |  |  |  |  |  |  |  |  |
|----------------|----------------------------------------|-----------------------------------------|----------------------|--|--|--|--|--|--|--|--|
| National Party | Total donations declared (A)           | Donations from Corporate<br>Sectors (B) | % of share (B/A*100) |  |  |  |  |  |  |  |  |
| ВЈР            | 742.15                                 | 698.14                                  | 94%                  |  |  |  |  |  |  |  |  |
| INC            | 148.58                                 | 127.602                                 | 86%                  |  |  |  |  |  |  |  |  |
| AITC           | 44.26                                  | 42.986                                  | 97%                  |  |  |  |  |  |  |  |  |
| NCP            | 12.05                                  | 11.345                                  | 94%                  |  |  |  |  |  |  |  |  |
| СРМ            | 3.025                                  | 1.187                                   | 39%                  |  |  |  |  |  |  |  |  |
| СРІ            | 1.595                                  | 0                                       | 0%                   |  |  |  |  |  |  |  |  |
| BSP            | 0                                      | 0                                       | 0%                   |  |  |  |  |  |  |  |  |
| Total          | Rs 951.66 cr                           | Rs 881.26 cr                            | 93%                  |  |  |  |  |  |  |  |  |