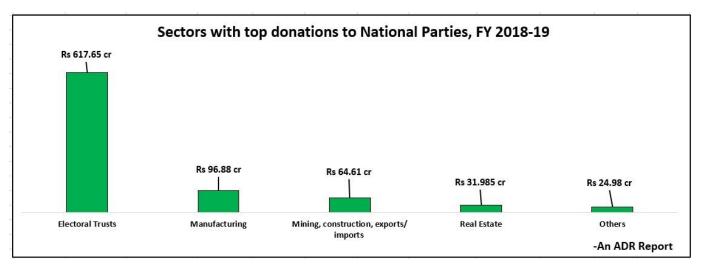

#### VI. Sectors with top donations to National Parties

- a) In FY 2018-19, Electoral Trust donated the maximum amount of Rs 617.65 cr followed by Manufacturing sector, contributing a total of Rs 96.88 cr and Mining, Construction, Exports/Imports sector, contributing a total of Rs 64.61 cr to the 5 National parties.
- b) BJP, INC and AITC received the maximum contributions from Electoral Trusts. BJP received the highest, Rs 471.785 cr, followed by INC with Rs 98.88 cr and AITC with Rs 42.986 cr.
- c) NCP received the maximum contributions from Mining, Construction, Exports/Imports, Rs 5.65 cr.
- d) BJP is the only party that received donations from all sectors.
- e) **BJP** received the **highest donations from 13 sectors** (except Education) including **Manufacturing** (Rs 81.295 cr), **Mining, construction, exports/imports** (Rs 56.362 cr), **Real Estate** (Rs 27.434 cr) etc.
- f) 78.31% of the total donations under the Unsegregated category was also received by the BJP.

| Sector-wise                           | Sector-wise donations received by National Parties for FY 2018-19 (in Rs cr) |               |              |              |             |              |  |  |  |  |  |  |
|---------------------------------------|------------------------------------------------------------------------------|---------------|--------------|--------------|-------------|--------------|--|--|--|--|--|--|
| Sector                                | ВЈР                                                                          | INC           | AITC         | NCP          | СРМ         | Grand Total  |  |  |  |  |  |  |
| Electoral Trusts                      | 471.785                                                                      | 98.88         | 42.986       | 4            | 0           | Rs 617.65 cr |  |  |  |  |  |  |
| Manufacturing                         | 81.295                                                                       | 14.773        | 0            | 0.445        | 0.365       | Rs 96.88 cr  |  |  |  |  |  |  |
| Mining, construction, exports/imports | 56.362                                                                       | 2.5           | 0            | 5.65         | 0.103       | Rs 64.61 cr  |  |  |  |  |  |  |
| Real Estate                           | 27.434                                                                       | 4.347         | 0            | 0.2          | 0.004       | Rs 31.985 cr |  |  |  |  |  |  |
| Others                                | 23.857                                                                       | 0.53          | 0            | 0.25         | 0.346       | Rs 24.98 cr  |  |  |  |  |  |  |
| Finance                               | 9.978                                                                        | 1.005         | 0            | 0.8          | 0.05        | Rs 11.833 cr |  |  |  |  |  |  |
| Healthcare                            | 5.126                                                                        | 0.5           | 0            | 0            | 0.202       | Rs 5.83 cr   |  |  |  |  |  |  |
| Shipping Industry and transport       | 2.902                                                                        | 0.005         | 0            | 0            | 0.01        | Rs 2.92 cr   |  |  |  |  |  |  |
| Hospitality, Travels & Recreation     | 1.386                                                                        | 0.26          | 0            | 0            | 0.027       | Rs 1.673 cr  |  |  |  |  |  |  |
| Associate/ associations, corporation  | 1.314                                                                        | 0.032         | 0            | 0            | 0.0025      | Rs 1.35 cr   |  |  |  |  |  |  |
| Education                             | 0.059                                                                        | 0.2           | 0            | 0            | 0.05        | Rs 0.31 cr   |  |  |  |  |  |  |
| Trust & Group of companies            | 0.286                                                                        | 0.01          | 0            | 0            | 0           | Rs 0.296 cr  |  |  |  |  |  |  |
| Power & Oil                           | 0.132                                                                        | 0.125         | 0            | 0            | 0           | Rs 0.257 cr  |  |  |  |  |  |  |
| Communication                         | 0.115                                                                        | 0             | 0            | 0            | 0           | Rs 0.115 cr  |  |  |  |  |  |  |
| Unsegregated                          | 16.109                                                                       | 4.435         | 0            | 0            | 0.027       | Rs 20.57 cr  |  |  |  |  |  |  |
| Grand Total                           | Rs 698.14 cr                                                                 | Rs 127.602 cr | Rs 42.986 cr | Rs 11.345 cr | Rs 1.187 cr | Rs 881.26 cr |  |  |  |  |  |  |