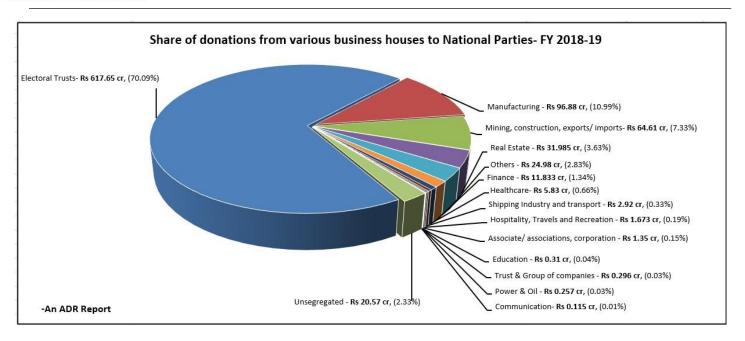

#### 5. Sectors with top donations to political parties

- a) During the FY 2018-19, **Electoral Trusts** were the **biggest donors to the National parties**, contributing a total amount of **Rs 617.65** cr (a share of 70.09%).
- b) Manufacturing sector was the second highest overall contributor in FY 2018-19, contributing a total amount of Rs 96.88 cr. While in the FY 2017-18 also, Manufacturing sector was the second highest overall contributor with Rs 74.744 cr.
- During FY 2018-19, **BJP**, **INC** and **AITC** received the maximum contributions from Electoral Trusts. **BJP** received the highest, **Rs** 471.785 cr, followed by **INC** with **Rs** 98.88 cr and **AITC** with **Rs** 42.986 cr.

#### V. Categorization of donors based on their type of businesses

- a) The contributions from corporate/ business houses have been classified into 15 sectors/categories by ADR and does not form a part of the submission made by parties to ECI. These sectors include Electoral Trusts, Real Estate, Manufacturing, Trusts & Group of companies, Power & Oil, Mining, Construction, Exports/Imports among others.
- b) A total of **Rs 881.26 cr** was **donated by all the corporate/business sectors** to the 5 National parties in **FY 2018-19.**
- c) **Rs 20.57 cr** was received from the unsegregated category, which includes companies with no details available online or those with no clarity regarding their nature of work.
- d) Categorization of various corporate/business houses for the purpose of this analysis is listed in the table below:

|           | Categorization of donors based on their type of businesses for FY 2018-19 (in Rs cr) |                                                                                                                                                                                                                                                                                                                                                                            |                      |                  |  |  |  |  |  |  |  |  |
|-----------|--------------------------------------------------------------------------------------|----------------------------------------------------------------------------------------------------------------------------------------------------------------------------------------------------------------------------------------------------------------------------------------------------------------------------------------------------------------------------|----------------------|------------------|--|--|--|--|--|--|--|--|
| S.<br>No. | Sector                                                                               | Donors considered under this category                                                                                                                                                                                                                                                                                                                                      | Total donations made | Percentage share |  |  |  |  |  |  |  |  |
| 1         | Electoral Trusts                                                                     | Electoral Trusts registered with the CBDT                                                                                                                                                                                                                                                                                                                                  | 617.65               | 70.09%           |  |  |  |  |  |  |  |  |
| 2         | Manufacturing                                                                        | Distilleries, steel, engineering, cement, bricks, machines, instruments, sugar mills, food production houses, metal, ceramics, chemicals, tea, fabrics, textile manufacturing, FMCG                                                                                                                                                                                        | 96.88                | 10.99%           |  |  |  |  |  |  |  |  |
| 3         | Mining,<br>construction,<br>exports/<br>imports                                      | Mining of iron ore, coal, infrastructure, export/imports of minerals, quarry & stone/metal crushers, textiles dyeing & printing, diamonds, food items, handicrafts, diamond/gold wholesalers/dealers, gold refinery, contractors                                                                                                                                           | 64.61                | 7.33%            |  |  |  |  |  |  |  |  |
| 4         | Real Estate                                                                          | Builders, Real-estate agencies, Properties, Project, Property dealers                                                                                                                                                                                                                                                                                                      | 31.985               | 3.63%            |  |  |  |  |  |  |  |  |
| 5         | Others                                                                               | IT, suppliers, agencies, leasing companies, fruits/<br>vegetables merchants, jewellers, traders, suppliers, dealers,<br>Service providers, wholesalers, distributors, retailers,<br>Business Parks/Centres, Shopping Mall, Cold Storage, rent<br>& repair, maintenance, petrol pump, HR supplier, printing<br>press, research & development, agriculture & allied services | 24.98                | 2.83%            |  |  |  |  |  |  |  |  |
| 6         | Finance                                                                              | Stocks/ share brokers, bank, finance/legal consultants, law firms, lottery agencies, securities, investments and trading                                                                                                                                                                                                                                                   | 11.833               | 1.34%            |  |  |  |  |  |  |  |  |

|           | Categori                                   | zation of donors based on their type of businesses fo                                                                                                                                                                                             | or FY 2018-19 (in Rs | er)              |
|-----------|--------------------------------------------|---------------------------------------------------------------------------------------------------------------------------------------------------------------------------------------------------------------------------------------------------|----------------------|------------------|
| S.<br>No. | Sector                                     | Donors considered under this category                                                                                                                                                                                                             | Total donations made | Percentage share |
|           |                                            | companies, financiers, accounting, Charted Accountants,<br>Bank, commodity brokers, insurance & pension services                                                                                                                                  |                      |                  |
| 7         | Healthcare                                 | Pharmaceuticals, Hospitals, diagnostic centres, nursing homes, hospital and research centres, medical imaging, hospital management                                                                                                                | 5.83                 | 0.66%            |
| 8         | Shipping<br>Industry and<br>transport      | Port, shipping companies, freight services, courier companies, toll-ways, packers and movers, transportation business houses, logistics, aviation, motor dealers                                                                                  | 2.92                 | 0.33%            |
| 9         | Hospitality,<br>Travels and<br>Recreation  | Hotels, club/ resorts, decorators, taxi owners, travel agencies/solutions, cruise companies, Restaurants, Amusement Parks, Event Management, entertainment, gym, casino, lottery                                                                  | 1.673                | 0.19%            |
| 10        | Associate/<br>associations,<br>corporation | Consultancy services, corporations, organizations, builders' association, housing corporations, detectives, security & intelligence services, traders' association, trade unions, employees' union, Philanthropy/Charity, NGO, Project Management | 1.35                 | 0.15%            |
| 11        | Education                                  | Educational institutes, colleges and schools, coaching centres, publishing, sports academy/coaching centres                                                                                                                                       | 0.31                 | 0.04%            |
| 12        | Trust & Group of companies                 | Family Trusts, Religious Trusts, Education Trusts,<br>Charitable Trusts, Foundations, Group of companies*                                                                                                                                         | 0.296                | 0.03%            |
| 13        | Power & Oil                                | Power generation and distribution companies, power plants, oil & gas industries, gas distribution/agencies, pipeline laying                                                                                                                       | 0.257                | 0.03%            |
| 14        | Communication                              | Telecom houses, cable networks, advertising, marketing, publicity, tele-services, media                                                                                                                                                           | 0.115                | 0.01%            |
| 15        | Unsegregated                               | Incomplete or no presence online or no clarity about the nature of their work                                                                                                                                                                     | 20.57                | 2.33%            |
|           | Total donatio                              | n made by corporate and business houses                                                                                                                                                                                                           | Rs 881.26 cr         | 100%             |

#### VI. Sectors with top donations to National Parties

- a) In FY 2018-19, Electoral Trust donated the maximum amount of Rs 617.65 cr followed by Manufacturing sector, contributing a total of Rs 96.88 cr and Mining, Construction, Exports/Imports sector, contributing a total of Rs 64.61 cr to the 5 National parties.
- b) BJP, INC and AITC received the maximum contributions from Electoral Trusts. BJP received the highest, Rs 471.785 cr, followed by INC with Rs 98.88 cr and AITC with Rs 42.986 cr.
- c) NCP received the maximum contributions from Mining, Construction, Exports/Imports, Rs 5.65 cr.
- d) BJP is the only party that received donations from all sectors.
- e) **BJP** received the **highest donations from 13 sectors** (except Education) including **Manufacturing** (Rs 81.295 cr), **Mining, construction, exports/imports** (Rs 56.362 cr), **Real Estate** (Rs 27.434 cr) etc.
- f) 78.31% of the total donations under the Unsegregated category was also received by the BJP.

| Sector-wise                           | Sector-wise donations received by National Parties for FY 2018-19 (in Rs cr) |               |              |              |             |              |  |  |  |  |  |  |
|---------------------------------------|------------------------------------------------------------------------------|---------------|--------------|--------------|-------------|--------------|--|--|--|--|--|--|
| Sector                                | ВЈР                                                                          | INC           | AITC         | NCP          | СРМ         | Grand Total  |  |  |  |  |  |  |
| Electoral Trusts                      | 471.785                                                                      | 98.88         | 42.986       | 4            | 0           | Rs 617.65 cr |  |  |  |  |  |  |
| Manufacturing                         | 81.295                                                                       | 14.773        | 0            | 0.445        | 0.365       | Rs 96.88 cr  |  |  |  |  |  |  |
| Mining, construction, exports/imports | 56.362                                                                       | 2.5           | 0            | 5.65         | 0.103       | Rs 64.61 cr  |  |  |  |  |  |  |
| Real Estate                           | 27.434                                                                       | 4.347         | 0            | 0.2          | 0.004       | Rs 31.985 cr |  |  |  |  |  |  |
| Others                                | 23.857                                                                       | 0.53          | 0            | 0.25         | 0.346       | Rs 24.98 cr  |  |  |  |  |  |  |
| Finance                               | 9.978                                                                        | 1.005         | 0            | 0.8          | 0.05        | Rs 11.833 cr |  |  |  |  |  |  |
| Healthcare                            | 5.126                                                                        | 0.5           | 0            | 0            | 0.202       | Rs 5.83 cr   |  |  |  |  |  |  |
| Shipping Industry and transport       | 2.902                                                                        | 0.005         | 0            | 0            | 0.01        | Rs 2.92 cr   |  |  |  |  |  |  |
| Hospitality, Travels & Recreation     | 1.386                                                                        | 0.26          | 0            | 0            | 0.027       | Rs 1.673 cr  |  |  |  |  |  |  |
| Associate/ associations, corporation  | 1.314                                                                        | 0.032         | 0            | 0            | 0.0025      | Rs 1.35 cr   |  |  |  |  |  |  |
| Education                             | 0.059                                                                        | 0.2           | 0            | 0            | 0.05        | Rs 0.31 cr   |  |  |  |  |  |  |
| Trust & Group of companies            | 0.286                                                                        | 0.01          | 0            | 0            | 0           | Rs 0.296 cr  |  |  |  |  |  |  |
| Power & Oil                           | 0.132                                                                        | 0.125         | 0            | 0            | 0           | Rs 0.257 cr  |  |  |  |  |  |  |
| Communication                         | 0.115                                                                        | 0             | 0            | 0            | 0           | Rs 0.115 cr  |  |  |  |  |  |  |
| Unsegregated                          | 16.109                                                                       | 4.435         | 0            | 0            | 0.027       | Rs 20.57 cr  |  |  |  |  |  |  |
| Grand Total                           | Rs 698.14 cr                                                                 | Rs 127.602 cr | Rs 42.986 cr | Rs 11.345 cr | Rs 1.187 cr | Rs 881.26 cr |  |  |  |  |  |  |