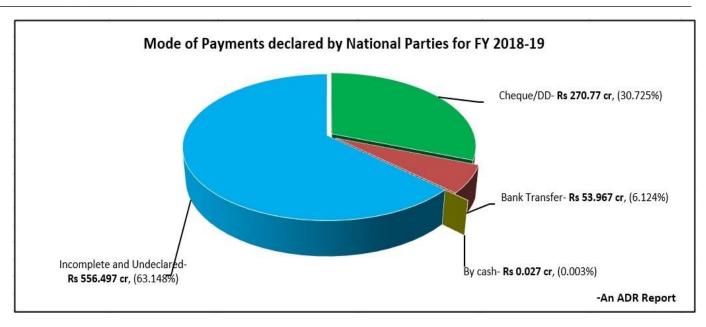

#### VIII. Mode of payments of donations received by National Parties

- a) Overall, highest amount has been received through Cheque/DD (Rs 270.77 cr), followed by Bank Transfer (Rs 53.967 cr).
- b) Mode of payment is either incomplete or undeclared in case for **204 donations** through which National parties received a huge sum of **Rs 556.497 cr,** which forms **63.15%** of the total amount of donations received by corporate/business houses.
- c) 91.50% or Rs 509.2 cr of the total donations with incomplete and undeclared mode of payment have been received by the BJP alone while 24 donations or Rs 3.99 cr of the total donations with incomplete or undeclared mode of payment was received by the INC.
- d) **100%** of corporate donations to **AITC** either have incomplete or undeclared mode of payment. This was also the case for the FY 2016-17 and 2017-18.

|                |                     | Mod                    | e of Payments       | declared by Natio      | nal parties: FY-    | · 2018-19 (in Rs      | cr)                 |                        |                     |                            |
|----------------|---------------------|------------------------|---------------------|------------------------|---------------------|-----------------------|---------------------|------------------------|---------------------|----------------------------|
| D              | Chequ               | ıe/DD                  | Bank Transfer       |                        | By cash             |                       | Incomplete a        | and Undeclared         | Total               | Total                      |
| Party          | Number of donations | Amount of Contribution | Number of donations | Amount of Contribution | Number of donations | Amount of Contributio | Number of donations | Amount of Contribution | number of donations | amounts of<br>Contribution |
| ВЈР            | 1345                | 138.793                | 74                  | 50.147                 | 0                   | 0                     | 159                 | 509.2                  | 1578                | Rs 698.14 cr               |
| INC            | 95                  | 120.492                | 5                   | 3.12                   | 0                   | 0                     | 24                  | 3.99                   | 124                 | Rs 127.602 cr              |
| NCP            | 14                  | 10.65                  | 3                   | 0.695                  | 0                   | 0                     | 0                   | 0                      | 17                  | Rs 11.345 cr               |
| СРМ*           | 36                  | 0.834                  | 1                   | 0.005                  | 5                   | 0.027                 | 20                  | 0.321                  | 62                  | Rs 1.187 cr                |
| AITC           | 0                   | 0                      | 0                   | 0                      | 0                   | 0                     | 1                   | 42.986                 | 1                   | Rs 42.986 cr               |
| Grand<br>Total | 1490<br>donations   | Rs 270.77 cr           | 83<br>donations     | Rs 53.967 cr           | 5<br>donations      | Rs 0.027 cr           | 204<br>donations    | Rs 556.497 cr          | 1782<br>donations   | Rs 881.26 cr               |