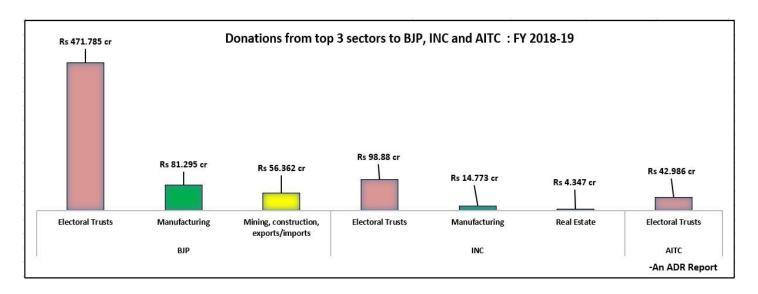

#### VI. Sectors with top donations to National Parties

- a) In FY 2018-19, Electoral Trust donated the maximum amount of Rs 617.65 cr followed by Manufacturing sector, contributing a total of Rs 96.88 cr and Mining, Construction, Exports/Imports sector, contributing a total of Rs 64.61 cr to the 5 National parties.
- b) BJP, INC and AITC received the maximum contributions from Electoral Trusts. BJP received the highest, Rs 471.785 cr, followed by INC with Rs 98.88 cr and AITC with Rs 42.986 cr.
- c) NCP received the maximum contributions from Mining, Construction, Exports/Imports, Rs 5.65 cr.
- d) BJP is the only party that received donations from all sectors.
- e) **BJP** received the **highest donations from 13 sectors** (except Education) including **Manufacturing** (Rs 81.295 cr), **Mining, construction, exports/imports** (Rs 56.362 cr), **Real Estate** (Rs 27.434 cr) etc.
- f) 78.31% of the total donations under the Unsegregated category was also received by the BJP.

| Sector-wise                           | Sector-wise donations received by National Parties for FY 2018-19 (in Rs cr) |               |              |              |             |              |  |  |  |  |  |  |
|---------------------------------------|------------------------------------------------------------------------------|---------------|--------------|--------------|-------------|--------------|--|--|--|--|--|--|
| Sector                                | ВЈР                                                                          | INC           | AITC         | NCP          | СРМ         | Grand Total  |  |  |  |  |  |  |
| Electoral Trusts                      | 471.785                                                                      | 98.88         | 42.986       | 4            | 0           | Rs 617.65 cr |  |  |  |  |  |  |
| Manufacturing                         | 81.295                                                                       | 14.773        | 0            | 0.445        | 0.365       | Rs 96.88 cr  |  |  |  |  |  |  |
| Mining, construction, exports/imports | 56.362                                                                       | 2.5           | 0            | 5.65         | 0.103       | Rs 64.61 cr  |  |  |  |  |  |  |
| Real Estate                           | 27.434                                                                       | 4.347         | 0            | 0.2          | 0.004       | Rs 31.985 cr |  |  |  |  |  |  |
| Others                                | 23.857                                                                       | 0.53          | 0            | 0.25         | 0.346       | Rs 24.98 cr  |  |  |  |  |  |  |
| Finance                               | 9.978                                                                        | 1.005         | 0            | 0.8          | 0.05        | Rs 11.833 cr |  |  |  |  |  |  |
| Healthcare                            | 5.126                                                                        | 0.5           | 0            | 0            | 0.202       | Rs 5.83 cr   |  |  |  |  |  |  |
| Shipping Industry and transport       | 2.902                                                                        | 0.005         | 0            | 0            | 0.01        | Rs 2.92 cr   |  |  |  |  |  |  |
| Hospitality, Travels & Recreation     | 1.386                                                                        | 0.26          | 0            | 0            | 0.027       | Rs 1.673 cr  |  |  |  |  |  |  |
| Associate/ associations, corporation  | 1.314                                                                        | 0.032         | 0            | 0            | 0.0025      | Rs 1.35 cr   |  |  |  |  |  |  |
| Education                             | 0.059                                                                        | 0.2           | 0            | 0            | 0.05        | Rs 0.31 cr   |  |  |  |  |  |  |
| Trust & Group of companies            | 0.286                                                                        | 0.01          | 0            | 0            | 0           | Rs 0.296 cr  |  |  |  |  |  |  |
| Power & Oil                           | 0.132                                                                        | 0.125         | 0            | 0            | 0           | Rs 0.257 cr  |  |  |  |  |  |  |
| Communication                         | 0.115                                                                        | 0             | 0            | 0            | 0           | Rs 0.115 cr  |  |  |  |  |  |  |
| Unsegregated                          | 16.109                                                                       | 4.435         | 0            | 0            | 0.027       | Rs 20.57 cr  |  |  |  |  |  |  |
| Grand Total                           | Rs 698.14 cr                                                                 | Rs 127.602 cr | Rs 42.986 cr | Rs 11.345 cr | Rs 1.187 cr | Rs 881.26 cr |  |  |  |  |  |  |