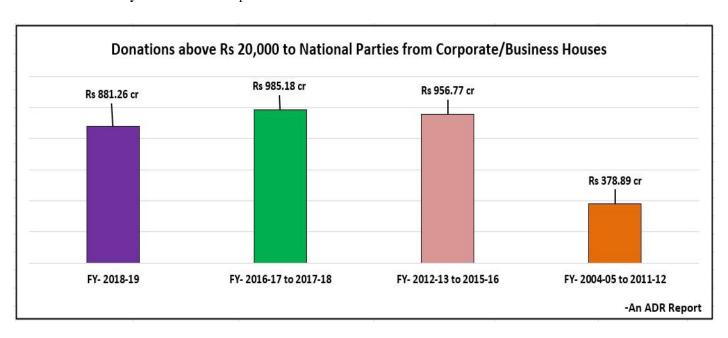

- a) Association for Democratic Reforms (ADR), in its report dated 8th January, 2014, specified that various sectors of business houses in 8 years, between FY 2004-05 & 2011-12, donated a total of Rs 378.89 cr to National parties, constituting 87% of the total contribution from known sources of political parties.
- b) In the report dated 18th August, 2017, ADR specified that various sectors of business houses in 4 years, between FY 2012-13 & 2015-16, donated a total of Rs 956.77 cr to National parties, constituting 89% of the total contribution from known sources of political parties.
- c) In its previous report dated <u>July 9, 2019</u>, ADR analysed the donations from corporates to National parties between FY 2016-17 and 2017-18. During this period, the various sectors of business houses donated a total of Rs 985.18 cr, constituting 93% of the total contribution to political parties from known sources.
- d) This report analyses the donations from corporates (above Rs 20,000) to National parties for the FY 2018-19.
- e) Political parties considered in this report are **BJP**, **INC**, **NCP**, **CPM** & **AITC**. Though a National party, **BSP** has not been considered for analysis in this report as the party has declared that it received no **voluntary contributions** above Rs 20,000 from any donor during this period as well as during the time period since 2004. **CPI did not declare any income from corporates for FY 2018-19** and hence has not been taken up for analysis for this period.
- f) It is seen from the analysis that during the FY 2018-19, a total of **Rs 881.26 cr** was donated by all the corporate/business houses to the 5 National parties during FY 2018-19, constituting **93% of the total contribution** to political parties from **known sources**. Donations from corporates to National parties increased by **133%** from the period between 2004-12 to 2018-19.

#### 2. Year-wise corporate donations to National Parties

- a) National parties have received the maximum corporate donations of Rs 881.26 cr in the FY 2018-19 (the period which preceded the Lok Sabha elections), followed by Rs 573.18 cr in the FY 2014-15 (during which the 16<sup>th</sup> Lok Sabha elections were held) and Rs 563.19 cr in FY 2016-17.
- b) Corporate donations received in **FY 2018-19** constituted **31%** of the **total corporate donations** received between FY 2012-13 and 2018-19.
- c) Between **FY 2012-13 and 2018-19,** donations from corporates to National parties **increased by 974%,** with a drop in the percentage of corporate donations in FY 2015-16.
- d) Donations from corporates to National parties increased by 109% between FY 2017-18 and 2018-19.

#### II. Year-wise corporate donations to National Parties

- a) ADR, in its previous report dated July 9, 2019, specified that various sectors of business houses in two years, between FY 2016-17 & 2017-18, donated a total of Rs 985.18 cr to National parties, constituting 93% of the total contribution to political parties from known sources of political parties.
- b) It is observed from this analysis that various sectors of business houses, in 7 years between FY 2012-13 & 2018-19, donated a total of Rs 2823.21 cr or 91.62% of the total contribution from known sources of political parties amounting to Rs 3081.58 cr.
- c) National parties have received the maximum corporate donations during FY 2018-19 (Rs 881.26 cr), followed by FY 2014-15 (Rs 573.18 cr) & FY 2016-17 (Rs 563.19 cr).
- d) Donations from corporates to National parties was **lowest in FY 2015-16**, where it reduced to **Rs 76.94** cr.
- e) Between FY 2012-13 and 2018-19, BJP received the maximum corporate donations of Rs 2319.54 cr, constituting 82.16% of the total corporate donations in the seven years.