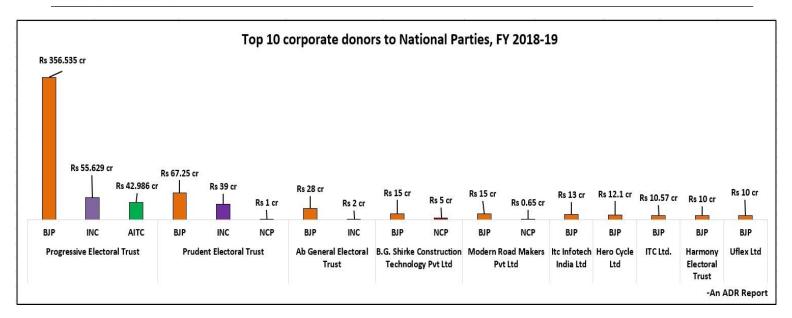

#### 3. Top corporate donors to National Parties

- a) Progressive Electoral Trust was the top donor to three of the National parties namely BJP, INC
   & AITC in the FY 2018-19. The Trust donated three times in a single year to the three parties each, amounting to total of Rs 455.15 cr.
- b) BJP declared receiving Rs 356.535 cr while INC and AITC were the recipient of Rs 55.629 cr and Rs 42.986 cr, respectively in single donations each from Progressive Electoral Trust.
- c) **B.G. Shirke Construction Technology Pvt. Ltd.** was the top donor to **NCP** in FY 2018-19.
- d) Details of top 10 donors to the 5 National Parties for FY 2018-19 are given in Annexure 1.

#### IV. Top corporate donors to National Parties

- a) Progressive Electoral Trust was the top donor to three of the National parties namely BJP, INC
   & AITC, in FY 2018-19. The Trust donated a total of three times in one year, amounting to Rs 455.15 cr.
- b) BJP declared receiving Rs 356.535 cr while INC was the recipient of Rs 55.629 cr of funds from Progressive Electoral Trust.
- c) Prudent Electoral Trust was the second highest corporate donor to BJP and INC, donating 25 times, a total amount of Rs 106.25 cr.
- d) B.G. Shirke Construction Technology Pvt. Ltd was the top donor to NCP in FY 2018-19, donating Rs 5 cr.

| Top 10 Corporate Donors of National Parties for FY 2018-19 |                 |          |                  |                      |                    |  |  |  |  |  |
|------------------------------------------------------------|-----------------|----------|------------------|----------------------|--------------------|--|--|--|--|--|
| Donor Name                                                 | Total<br>Amount | Party    | No. of donations | Amount<br>(in Rs cr) | Share of donations |  |  |  |  |  |
|                                                            |                 | ВЈР      | 1                | 356.535              | 78.334%            |  |  |  |  |  |
| Progressive Electoral Trust                                | Rs 455.15 cr    | INC      | 1                | 55.629               | 12.222%            |  |  |  |  |  |
|                                                            |                 | AITC     | 1                | 42.986               | 9.444%             |  |  |  |  |  |
|                                                            |                 | ВЈР      | 13               | 67.25                | 62.704%            |  |  |  |  |  |
| Prudent Electoral Trust                                    | Rs 107.25 cr    | INC      | 12               | 39.00                | 36.364%            |  |  |  |  |  |
|                                                            |                 | NCP      | 3                | 1.00                 | 0.932%             |  |  |  |  |  |
| Ab General Electoral Trust                                 | Rs 30.00 cr     | ВЈР      | 7                | 28.00                | 93%                |  |  |  |  |  |
|                                                            | Ks 30.00 Cr     | INC      | 1                | 2.00                 | 7%                 |  |  |  |  |  |
| B.G. Shirke Construction                                   | Rs 20.00 cr     | ВЈР      | 2                | 15.00                | 75%                |  |  |  |  |  |
| Technology Pvt Ltd                                         | Ks 20.00 Cr     | NCP      | 1                | 5.00                 | 25%                |  |  |  |  |  |
| Modern Road Makers Pvt Ltd                                 | Rs 15.65 cr     | ВЈР      | 2                | 15.00                | 96%                |  |  |  |  |  |
| Modern Road Makers Pvt Ltd                                 | Rs 15.05 Cr     | NCP      | 2                | 0.65                 | 4%                 |  |  |  |  |  |
| Itc Infotech India Ltd                                     | Rs 13.00 cr     | ВЈР      | 1                | 13                   | 100%               |  |  |  |  |  |
| Hero Cycle Ltd                                             | Rs 12.10 cr     | ВЈР      | 5                | 12.10                | 100%               |  |  |  |  |  |
| ITC Ltd.                                                   | Rs 10.57 cr     | ВЈР      | 1                | 10.57                | 100%               |  |  |  |  |  |
| Harmony Electoral Trust                                    | Rs 10.00 cr     | ВЈР      | 2                | 10.00                | 100%               |  |  |  |  |  |
| Uflex Ltd                                                  | Rs 10.00 cr     | ВЈР      | 2                | 10.00                | 100%               |  |  |  |  |  |
|                                                            | Rs 6            | 83.72 cr |                  |                      |                    |  |  |  |  |  |