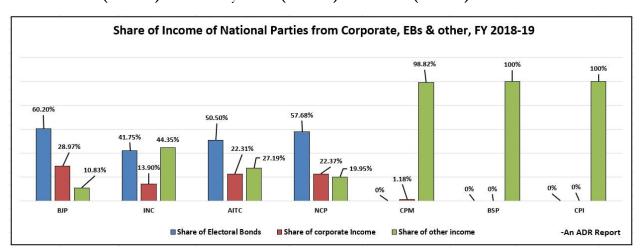

#### XI. Share of donations to parties from corporates and Electoral Bonds

- a) The total income of the 7 National parties for the FY 2018-19 amounted to a total of Rs 3749.37 cr.
- b) **91.92%** of the total **bonds redeemed** since inception were in the **denomination of Rs 1 cr.** There was little or no demand for bonds of lower denominations, like Rs 10,000 or Rs 1 lakh, suggesting that **max donations are made by corporates** and not by salaried individuals/small businessmen.
- c) In FY 2018-19, **Rs 1960.68 cr or 52.294%** of the highest share of **income** of National parties came from **Electoral Bonds** followed by **Rs 881.26 cr or 23.504%** from **corporates & business houses** and **Rs 907.43 cr** or **24.202%** from **other income**.
- d) 60.20% of BJP's total income was from donations via Electoral Bonds while in case of INC, this share was 41.75% and for NCP, it was 57.68%.
- e) In FY 2018-19, among all National parties, **BJP** received the **highest share of corporate** income (28.97%) followed by **NCP** (22.37%) and **AITC** (22.31%).

|               | Sources of Income of National Parties: Financial Year : 2018-19 |                                       |                                             |                           |                                     |                     |                                 |  |  |  |
|---------------|-----------------------------------------------------------------|---------------------------------------|---------------------------------------------|---------------------------|-------------------------------------|---------------------|---------------------------------|--|--|--|
| Party<br>Name | Total Income (A)                                                | Income from<br>Electoral Bonds<br>(B) | Share of<br>Electoral<br>Bonds<br>(B/A*100) | Income from corporate (C) | Share of corporate Income (C/A*100) | Other Income<br>(D) | Share of other income (D/A*100) |  |  |  |
| ВЈР           | 2410.08                                                         | 1450.89                               | 60.20%                                      | 698.14                    | 28.97%                              | 261.05              | 10.83%                          |  |  |  |
| INC           | 918.03                                                          | 383.26                                | 41.75%                                      | 127.602                   | 13.90%                              | 407.168             | 44.35%                          |  |  |  |
| AITC          | 192.65                                                          | 97.28                                 | 50.50%                                      | 42.986                    | 22.31%                              | 52.384              | 27.19%                          |  |  |  |
| NCP           | 50.71                                                           | 29.25                                 | 57.68%                                      | 11.345                    | 22.37%                              | 10.115              | 19.95%                          |  |  |  |
| СРМ           | 100.96                                                          | 0                                     | 0%                                          | 1.187                     | 1.18%                               | 99.773              | 98.82%                          |  |  |  |
| BSP           | 69.79                                                           | 0                                     | 0%                                          | 0                         | 0%                                  | 69.79               | 100%                            |  |  |  |
| СРІ           | 7.15                                                            | 0                                     | 0%                                          | 0                         | 0%                                  | 7.15                | 100%                            |  |  |  |
| Total         | Rs 3749.37 cr                                                   | Rs 1960.68 cr                         | 52.294%                                     | Rs 881.26 cr              | 23.504%                             | Rs 907.43 cr        | 24.202%                         |  |  |  |