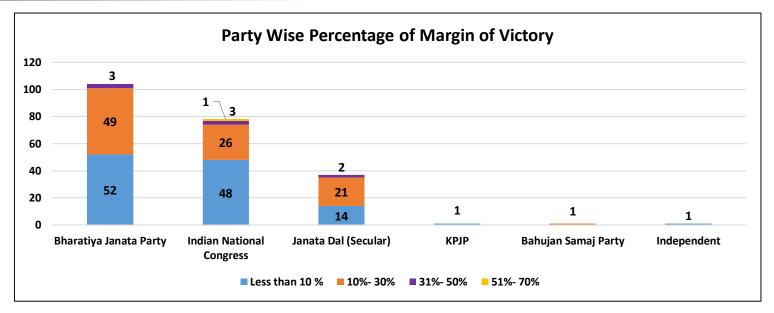

Table: Winners with Margin of Victory more than 30%

Figure: Party Wise Percentage of Margin of Victory

| Percentage     | Bharatiya Janata Party | Indian National Congress | Janata Dal (Secular) | КРЈР | Bahujan Samaj Party | Independent | Grand Total |
|----------------|------------------------|--------------------------|----------------------|------|---------------------|-------------|-------------|
| Less than 10 % | 52                     | 48                       | 14                   | 1    | 0                   | 1           | 116         |
| 10%- 20%       | 35                     | 20                       | 14                   | 0    | 1                   | 0           | 70          |
| 21%- 30%       | 14                     | 6                        | 7                    | 0    | 0                   | 0           | 27          |
| 31%- 40%       | 1                      | 2                        | 2                    | 0    | 0                   | 0           | 5           |
| 41%- 50%       | 2                      | 1                        | 0                    | 0    | 0                   | 0           | 3           |
| 51%- 60%       | 0                      | 0                        | 0                    | 0    | 0                   | 0           | 0           |
| More than 60%  | 0                      | 1                        | 0                    | 0    | 0                   | 0           | 1           |
| Grand Total    | 104                    | 78                       | 37                   | 1    | 1                   | 1           | 222         |

Table: Party Wise Percentage of Margin of Victory

Figure: Margin of Victory of Winners with declared criminal cases and Crorepati Winners