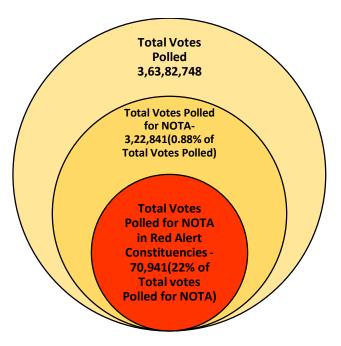

## None of the Above

- The NOTA button instated by the ECI in 2013 gave the voters an options of rejecting all the candidates in their constituency. The total number of votes polled for None-of-the-above option were 322841 votes during the Karnataka State Assembly Elections, 2018.
- Out of total votes polled for NOTA, 22% (70,941 votes) of votes were polled in 55 Red Alert Constituencies. Red Alert Constituencies refer to constituency where among the contesting candidates, 3 or more candidates have declared criminal cases against themselves.