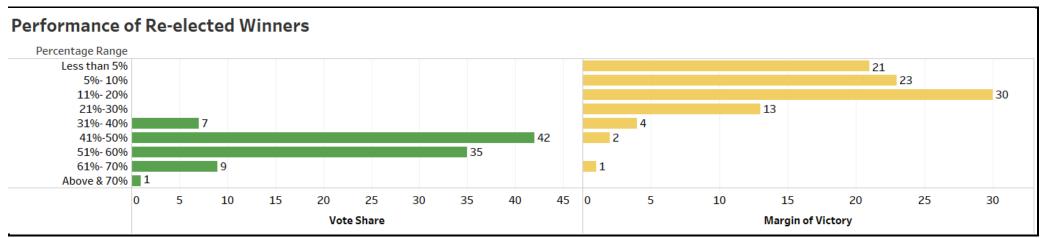

# Performance of Re-elected Winners in Karnataka Assembly Elections, 2018

Figure: Performance of Re-Elected Winners

- Out of total 94 re-elected winners, none have won with less than 32 % of vote share in their respective constituency. 45(48%) have won with more than 50% of vote share.
- > 21(22%) re-elected winners have won with less than 5% of margin of victory whereas 7 have won with more than 30% of margin of victory.