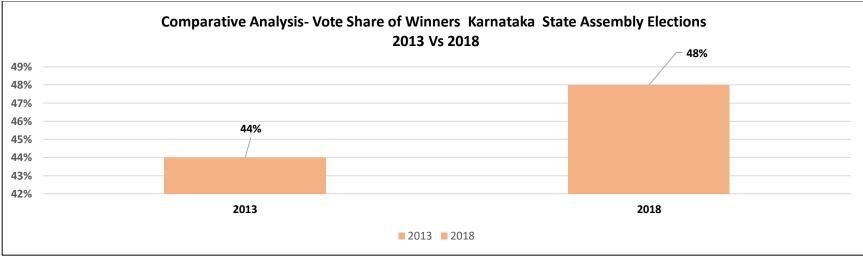

Votes Share = (Total Votes Polled for Winner) (Total No. of Valid Votes Polled)

The winners of the Karnataka State Assembly elections, 2018 won by an average of 48 % of total votes polled. In the 2013 elections winners won by an average of 44% of total votes polled.