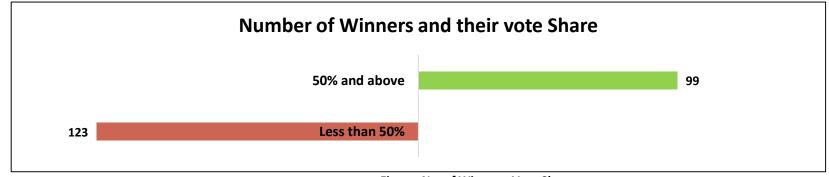

- In the Karnataka Assembly Elections 2018, 83 political parties and independents were in the fray. These included, 6 national political parties, 8 state political parties and 69 registered unrecognized parties. In comparison, during the 2013 Karnataka State Assembly elections, 59 political parties were in the fray. These included, 6 national political parties, 7 state political parties and 45 registered unrecognized parties. This reflects that there has been 41% increase in the number of political parties that contested in 2018 from 2013
- > The voter's turnout for the Karnataka Assembly was 74% whereas voter's turnout in 2013 assembly elections was 71%.
- Vote Share of Winners
  - The winners of the Karnataka State Assembly elections, 2018 won by an average of 48 % of total votes polled. In the 2013 elections winners won by an average of 44% of total votes polled.
  - 99(45%) winners won with 50% and above of the total votes polled in their constituency
  - **123(55%)** winners won with less than 50% of the total votes polled in their constituency.
  - Out of 104 winner of **BJP**, **53(51%)** won with less than 50 % of total votes polled in their constituencies. **48(61%)** out of 78 winners from **INC**; **19(50%)** out of 38 winners from **JD(S)**; **1(100%)** winner each from **KPJP** and **BSP** have won with less than 50% of total votes polled in their constituency.
  - 44(57%) out of 77 winners with declared criminal cases have won with a vote share of 50% and above.
  - **95(44%)** out 215 crorepati winners have won with a vote share of 50% and above.
- Representativeness of Winners
  - All the winners of the Karnataka State Assembly Elections, 2018 won with an average of 36% of the total registered voters. This implies that the winners represents on an average, 36% of the total electorate. In the Karnataka State Assembly Elections, 2013 won by an average of 32% of the total registered votes.
  - Out of 104 winner of BJP, 69(66%) have won less than 40% of votes of the total registered voters in the constituency. 61(78%) out of 78 winners from INC; 15(39%) out of 38 winners from JD(S); 1(100%) winner each from KPJP and BSP have won less than 40% of votes of the total registered voters in the constituency.
- Margin of Victory
  - 5 winners have won with margin of victory of less than 1000 votes.
  - 8 winners have won with more than 30% of margin of victory.

Figure: Comparative Analysis – Vote Share of Winners

<u>Winners with highest vote share</u>: **99(45%)** winners won with 50% and above of the total votes polled in their constituency. The top 3 winners who have attained the highest vote share during the Karnataka State Assembly Elections, 2018 are given below:

#### Table: Winners with highest vote share

*Winners with Least Vote Share*: **123(55%)** winners won with less than 50% of the total votes polled in their constituency. The top 3 winners who have attained the least vote share during the Karnataka State Assembly Elections, 2018 are given below: