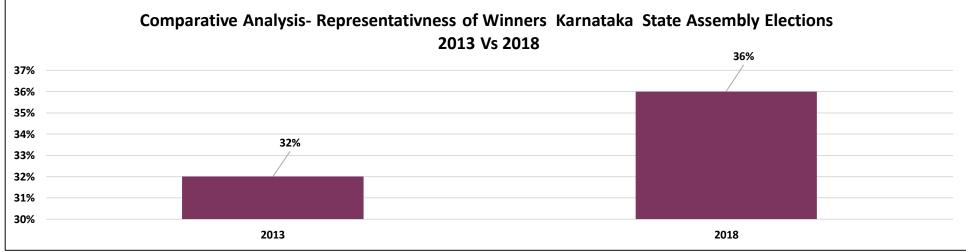

*Representativeness=* (Total Votes polled for Winner) (Total No. of Registered Voters)

All the winners of the Karnataka State Assembly Elections, 2018 won with an average of 36% of the total registered voters. This implies that the winners represents on an average, 36% of the total electorate. In the Karnataka State Assembly Elections, 2013 won by an average of 32% of the total registered votes.

Figure – Comparative Analysis- Representativeness of Winners

Figure: Party wise Winners with less than 40% of Representativeness