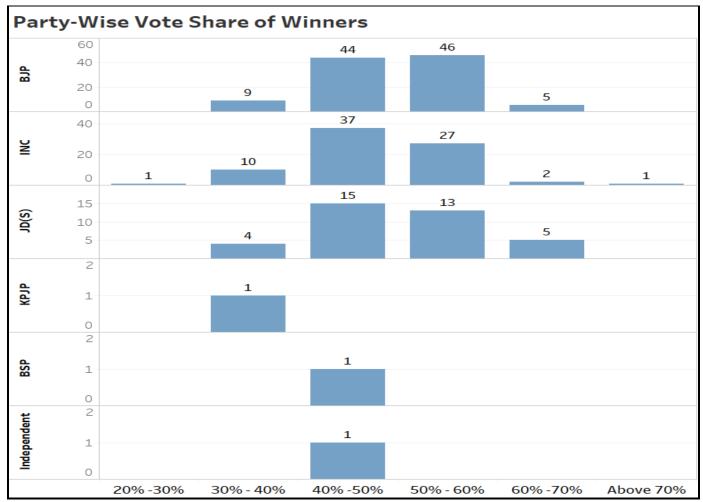

Table: Winners with least vote share

Party Wise Winners with Less than 50% of Vote Share Out of 104 winner of BJP, 53(51%) won with less than 50% of total votes polled in their constituencies.
48(61%) out of 78 winners from INC; 19(50%) out of 38 winners from JD(S); 1(100%) winner each from KPJP and BSP have won with less than 50% of total votes polled in their constituency.

Figure: Party Wise Winners with Less than 50% of Vote Share

Figure: Vote Share of Winners with declared criminal cases and Crorepati Winners

*Winners with Declared Criminal Cases and their Vote Share*: 44(57%) out of 77 winners with declared criminal cases have won with a vote share of 50% and above. *Crorepati Winners and their Vote Share*: 95(44%) out of 215 crorepati winners have won with a vote share of 50% and above.