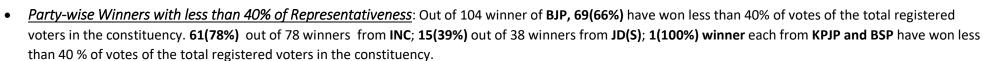

- In the Karnataka Assembly Elections 2018, 83 political parties and independents were in the fray. These included, 6 national political parties, 8 state political parties and 69 registered unrecognized parties. In comparison, during the 2013 Karnataka State Assembly elections, 59 political parties were in the fray. These included, 6 national political parties, 7 state political parties and 45 registered unrecognized parties. This reflects that there has been 41% increase in the number of political parties that contested in 2018 from 2013
- > The voter's turnout for the Karnataka Assembly was 74% whereas voter's turnout in 2013 assembly elections was 71%.
- Vote Share of Winners
  - The winners of the Karnataka State Assembly elections, 2018 won by an average of 48 % of total votes polled. In the 2013 elections winners won by an average of 44% of total votes polled.
  - 99(45%) winners won with 50% and above of the total votes polled in their constituency
  - **123(55%)** winners won with less than 50% of the total votes polled in their constituency.
  - Out of 104 winner of **BJP**, **53(51%)** won with less than 50 % of total votes polled in their constituencies. **48(61%)** out of 78 winners from **INC**; **19(50%)** out of 38 winners from **JD(S)**; **1(100%)** winner each from **KPJP** and **BSP** have won with less than 50% of total votes polled in their constituency.
  - 44(57%) out of 77 winners with declared criminal cases have won with a vote share of 50% and above.
  - **95(44%)** out 215 crorepati winners have won with a vote share of 50% and above.
- Representativeness of Winners
  - All the winners of the Karnataka State Assembly Elections, 2018 won with an average of 36% of the total registered voters. This implies that the winners represents on an average, 36% of the total electorate. In the Karnataka State Assembly Elections, 2013 won by an average of 32% of the total registered votes.
  - Out of 104 winner of BJP, 69(66%) have won less than 40% of votes of the total registered voters in the constituency. 61(78%) out of 78 winners from INC; 15(39%) out of 38 winners from JD(S); 1(100%) winner each from KPJP and BSP have won less than 40% of votes of the total registered voters in the constituency.
- Margin of Victory
  - 5 winners have won with margin of victory of less than 1000 votes.
  - 8 winners have won with more than 30% of margin of victory.

Figure – Comparative Analysis- Representativeness of Winners

Figure: Party wise Winners with less than 40% of Representativeness