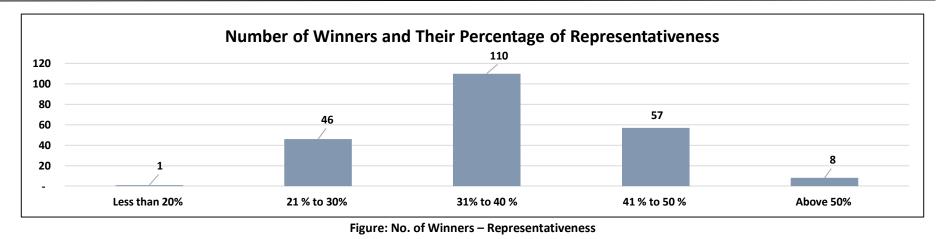

## **Representativeness of Winners**

The percentage of representation is calculated by dividing the votes polled for the winner by the electorate i.e. the total number of registered voters. This value represents the percentage of votes won by the winning candidate among the total number of registered voters in the constituency.

*Representativeness=* (Total Votes polled for Winner) (Total No. of Registered Voters)

All the winners of the Karnataka State Assembly Elections, 2018 won with an average of 36% of the total registered voters. This implies that the winners represents on an average, 36% of the total electorate. In the Karnataka State Assembly Elections, 2013 won by an average of 32% of the total registered votes.

Figure – Comparative Analysis- Representativeness of Winners

Figure: Party wise Winners with less than 40% of Representativeness