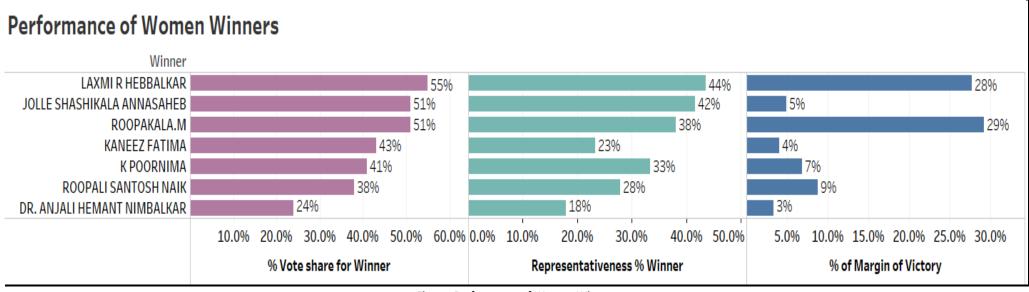

- Winners with Declared Criminal Cases and their Margin of Victory:
- 1. **49** out of 77 winners with declared criminal cases have won against a runners up with a clean background.
- 2. Among these 49 winners, 12 winners have won with more than 20 % margin of victory.
- 3. Among these, Dr. Ashwat H Narayan CN (BJP) from Malleshwaram constituency won with 44% margin of victory.
- <u>Crorepati Winners and their Margin of Victory</u>:
- 1. 18 out of 215 crorepati winners have won against a non-crorepati runners up.
- 2. Among these 18 winners, 7 winners have won with more than 20 % margin of victory.
- 3. Among these, Mr. Yathindra S (INC) from Varuna constituency won with 33% margin of victory.

#### Winners with Declared Criminal Cases and their Margin of Victory:

- **49** out of 77 winners with declared criminal cases have won against a runners up with a clean background.
- Among these 49 winners, 12 winners have won with more than 20% margin of victory.
- Among these, Dr. Ashwat H Narayan C N (BJP) from Malleshwaram constituency won with 44% margin of victory.

#### Crorepati Winners and their Margin of Victory:

- 18 out of 215 crorepati winners have won against a non-crorepati runners up.
- Among these 18 winners, 7 winners have won with more than 20 % margin of victory.
- Among these, Mr. Yathindra S (INC) from Varuna constituency won with 33% margin of victory.