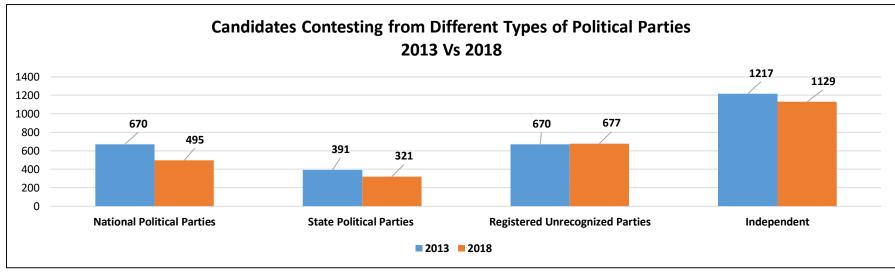

Figure: Number of Political Parties: 2013 Vs 2018

|                   |                               | Karnataka                  | Assembly Elections, 2013           |              | Karnataka Assembly Elections, 2018 |                               |                            |                                    |              |       |  |
|-------------------|-------------------------------|----------------------------|------------------------------------|--------------|------------------------------------|-------------------------------|----------------------------|------------------------------------|--------------|-------|--|
|                   | National Political<br>parties | State Political<br>Parties | Registered Unrecognized<br>Parties | Independents | Total                              | National<br>Political Parties | State Political<br>Parties | Registered<br>Unrecognized Parties | Independents | Total |  |
| Count             |                               |                            |                                    |              |                                    |                               |                            |                                    |              |       |  |
| No. of Parties    | 6                             | 7                          | 45                                 | NA           | 59                                 | 6                             | 8                          | 69                                 | NA           | 83    |  |
| No. of Candidates | 670                           | 391                        | 670                                | 1217         | 2948                               | 495                           | 321                        | 677                                | 1129         | 2622  |  |

Table: Number of Political Parties and Candidates

Figure: Candidates Contesting from Different Types of Political Parties