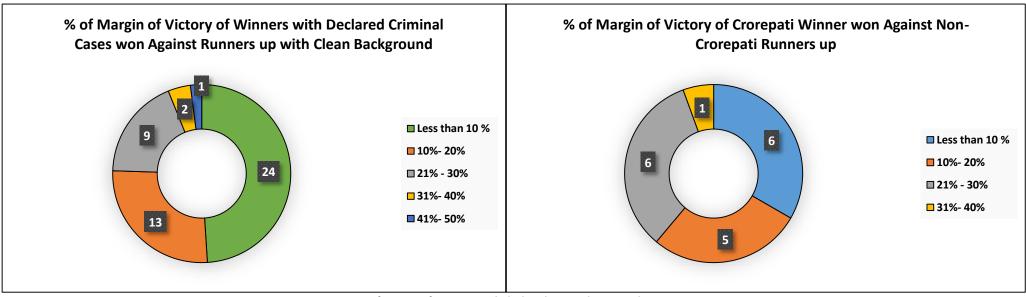

- Winners with Declared Criminal Cases and their Margin of Victory:
- 1. **49** out of 77 winners with declared criminal cases have won against a runners up with a clean background.
- 2. Among these 49 winners, 12 winners have won with more than 20 % margin of victory.
- 3. Among these, Dr. Ashwat H Narayan CN (BJP) from Malleshwaram constituency won with 44% margin of victory.
- <u>Crorepati Winners and their Margin of Victory</u>:
- 1. 18 out of 215 crorepati winners have won against a non-crorepati runners up.
- 2. Among these 18 winners, 7 winners have won with more than 20 % margin of victory.
- 3. Among these, Mr. Yathindra S (INC) from Varuna constituency won with 33% margin of victory.

#### Winners with Declared Criminal Cases and their Margin of Victory:

- **49** out of 77 winners with declared criminal cases have won against a runners up with a clean background.
- Among these 49 winners, 12 winners have won with more than 20% margin of victory.
- Among these, Dr. Ashwat H Narayan C N (BJP) from Malleshwaram constituency won with 44% margin of victory.

#### Crorepati Winners and their Margin of Victory:

- 18 out of 215 crorepati winners have won against a non-crorepati runners up.
- Among these 18 winners, 7 winners have won with more than 20 % margin of victory.
- Among these, Mr. Yathindra S (INC) from Varuna constituency won with 33% margin of victory.