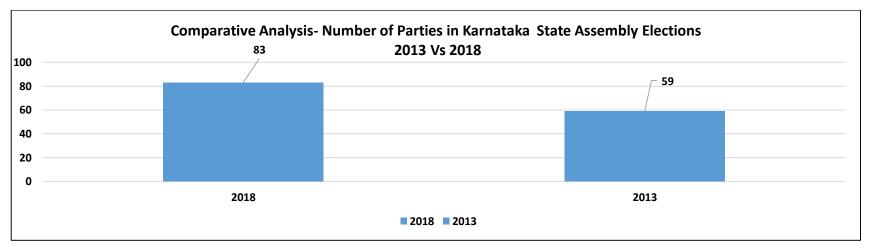

- In the Karnataka Assembly Elections 2018, 83 political parties and independents were in the fray. These included, 6 national political parties, 8 state political parties and 69 registered unrecognized parties. In comparison, during the 2013 Karnataka State Assembly elections, 59 political parties were in the fray. These included, 6 national political parties, 7 state political parties and 45 registered unrecognized parties. This reflects that there has been 41% increase in the number of political parties that contested in 2018 from 2013
- > The voter's turnout for the Karnataka Assembly was 74% whereas voter's turnout in 2013 assembly elections was 71%.
- Vote Share of Winners
  - The winners of the Karnataka State Assembly elections, 2018 won by an average of 48 % of total votes polled. In the 2013 elections winners won by an average of 44% of total votes polled.
  - 99(45%) winners won with 50% and above of the total votes polled in their constituency
  - **123(55%)** winners won with less than 50% of the total votes polled in their constituency.
  - Out of 104 winner of **BJP**, **53(51%)** won with less than 50 % of total votes polled in their constituencies. **48(61%)** out of 78 winners from **INC**; **19(50%)** out of 38 winners from **JD(S)**; **1(100%)** winner each from **KPJP** and **BSP** have won with less than 50% of total votes polled in their constituency.
  - 44(57%) out of 77 winners with declared criminal cases have won with a vote share of 50% and above.
  - **95(44%)** out 215 crorepati winners have won with a vote share of 50% and above.
- Representativeness of Winners
  - All the winners of the Karnataka State Assembly Elections, 2018 won with an average of 36% of the total registered voters. This implies that the winners represents on an average, 36% of the total electorate. In the Karnataka State Assembly Elections, 2013 won by an average of 32% of the total registered votes.
  - Out of 104 winner of BJP, 69(66%) have won less than 40% of votes of the total registered voters in the constituency. 61(78%) out of 78 winners from INC; 15(39%) out of 38 winners from JD(S); 1(100%) winner each from KPJP and BSP have won less than 40% of votes of the total registered voters in the constituency.
- Margin of Victory
  - 5 winners have won with margin of victory of less than 1000 votes.
  - 8 winners have won with more than 30% of margin of victory.

### **Representation of Political Parties**

In the Karnataka Assembly Elections 2018, 83 political parties and independents were in the fray. These included, 6 national political parties, 8 state political parties and 69 registered unrecognized parties. In comparison, during the 2013 Karnataka State Assembly elections, 59 political parties were in the fray. These included, 6 national political parties, 7 state political parties and 45 registered unrecognized parties. This reflects that there has been **41% increase** in the number of political parties that contested in 2018 from 2013.

Figure: Number of Political Parties: 2013 Vs 2018

|                   |                               | Karnataka                  | Assembly Elections, 2013           |              | Karnataka Assembly Elections, 2018 |                               |                            |                                    |              |       |  |
|-------------------|-------------------------------|----------------------------|------------------------------------|--------------|------------------------------------|-------------------------------|----------------------------|------------------------------------|--------------|-------|--|
|                   | National Political<br>parties | State Political<br>Parties | Registered Unrecognized<br>Parties | Independents | Total                              | National<br>Political Parties | State Political<br>Parties | Registered<br>Unrecognized Parties | Independents | Total |  |
| Count             |                               |                            |                                    |              |                                    |                               |                            |                                    |              |       |  |
| No. of Parties    | 6                             | 7                          | 45                                 | NA           | 59                                 | 6                             | 8                          | 69                                 | NA           | 83    |  |
| No. of Candidates | 670                           | 391                        | 670                                | 1217         | 2948                               | 495                           | 321                        | 677                                | 1129         | 2622  |  |