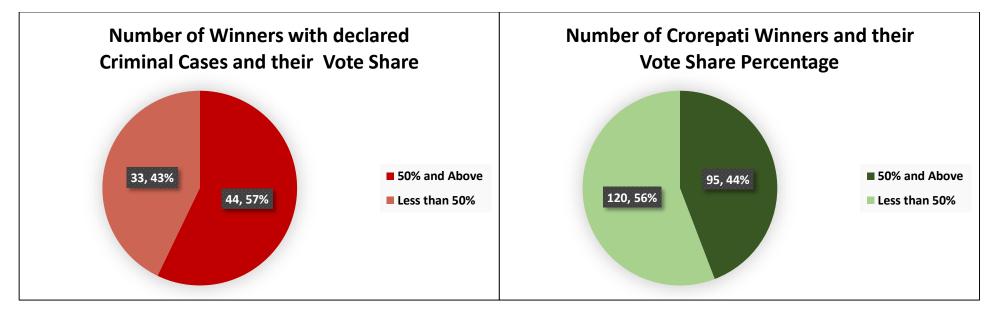

Figure: Party Wise Winners with Less than 50% of Vote Share

Figure: Vote Share of Winners with declared criminal cases and Crorepati Winners

*Winners with Declared Criminal Cases and their Vote Share*: 44(57%) out of 77 winners with declared criminal cases have won with a vote share of 50% and above. *Crorepati Winners and their Vote Share*: 95(44%) out of 215 crorepati winners have won with a vote share of 50% and above.