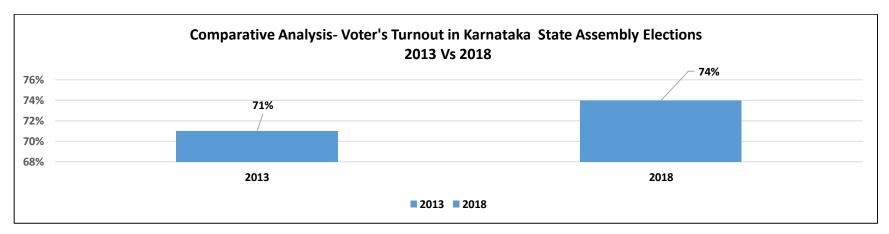

## **Voter Turnout**

The voter's turnout for the Karnataka Assembly was 74% whereas voter's turnout in 2013 assembly elections was 71%.

Figure: Comparative Analysis – Voters' Turnout