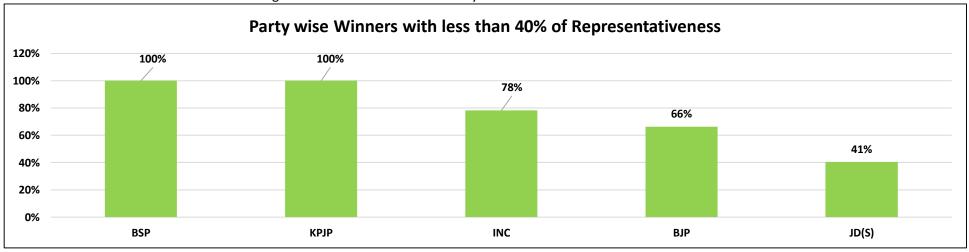

- In the Karnataka Assembly Elections 2018, 83 political parties and independents were in the fray. These included, 6 national political parties, 8 state political parties and 69 registered unrecognized parties. In comparison, during the 2013 Karnataka State Assembly elections, 59 political parties were in the fray. These included, 6 national political parties, 7 state political parties and 45 registered unrecognized parties. This reflects that there has been 41% increase in the number of political parties that contested in 2018 from 2013
- > The voter's turnout for the Karnataka Assembly was 74% whereas voter's turnout in 2013 assembly elections was 71%.
- Vote Share of Winners
  - The winners of the Karnataka State Assembly elections, 2018 won by an average of 48 % of total votes polled. In the 2013 elections winners won by an average of 44% of total votes polled.
  - 99(45%) winners won with 50% and above of the total votes polled in their constituency
  - **123(55%)** winners won with less than 50% of the total votes polled in their constituency.
  - Out of 104 winner of **BJP**, **53(51%)** won with less than 50 % of total votes polled in their constituencies. **48(61%)** out of 78 winners from **INC**; **19(50%)** out of 38 winners from **JD(S)**; **1(100%)** winner each from **KPJP** and **BSP** have won with less than 50% of total votes polled in their constituency.
  - 44(57%) out of 77 winners with declared criminal cases have won with a vote share of 50% and above.
  - **95(44%)** out 215 crorepati winners have won with a vote share of 50% and above.
- Representativeness of Winners
  - All the winners of the Karnataka State Assembly Elections, 2018 won with an average of 36% of the total registered voters. This implies that the winners represents on an average, 36% of the total electorate. In the Karnataka State Assembly Elections, 2013 won by an average of 32% of the total registered votes.
  - Out of 104 winner of BJP, 69(66%) have won less than 40% of votes of the total registered voters in the constituency. 61(78%) out of 78 winners from INC; 15(39%) out of 38 winners from JD(S); 1(100%) winner each from KPJP and BSP have won less than 40% of votes of the total registered voters in the constituency.
- Margin of Victory
  - 5 winners have won with margin of victory of less than 1000 votes.
  - 8 winners have won with more than 30% of margin of victory.

Figure – Comparative Analysis- Representativeness of Winners

Figure: Party wise Winners with less than 40% of Representativeness