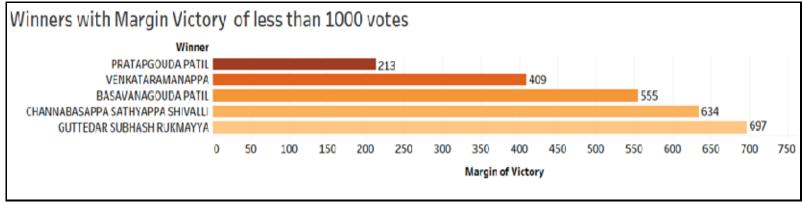

# Margin of Victory for Winners

Figure: Winners with Margin of Victory less than 1000 votes

*Winners with Margin of Victory less than 1000 votes*: The details of winners with Margin of Victory less than 1000 votes are given below:

| S.No | Constituency | Total<br>Registered<br>Voters | Total<br>Votes<br>polled | Winner              | Party for<br>Winner            | Votes<br>Polled<br>for<br>Winner | % Vote<br>share<br>for<br>Winner | Runner up                | Party for<br>Runner<br>up    | Votes<br>polled for<br>runner<br>up | % of<br>Vote<br>share for<br>Runners<br>Up | Margin<br>of<br>Victory<br>(Winner-<br>Runners<br>Up) | % of<br>Margin<br>of<br>Victory |
|------|--------------|-------------------------------|--------------------------|---------------------|--------------------------------|----------------------------------|----------------------------------|--------------------------|------------------------------|-------------------------------------|--------------------------------------------|-------------------------------------------------------|---------------------------------|
| 1    | Maski        | 195504                        | 136716                   | PRATAPGOUDA PATIL   | Indian<br>National<br>Congress | 60387                            | 44%                              | BASANAGOWDA-<br>TURVIHAL | Bharatiya<br>Janata<br>Party | 60174                               | 44%                                        | 213                                                   | 0.2%                            |
| 2    | Pavagada     | 194720                        | 162911                   | VENKATARAMANAPPA    | Indian<br>National<br>Congress | 72974                            | 45%                              | K M<br>THIMMARAYAPPA     | Janata Dal<br>(Secular)      | 72565                               | 45%                                        | 409                                                   | 0.3%                            |
| 3    | Hirekerur    | 176033                        | 150646                   | BASAVANAGOUDA PATIL | Indian<br>National<br>Congress | 72461                            | 48%                              | UJANESHWARA<br>BANAKAR   | Bharatiya<br>Janata<br>Party | 71906                               | 48%                                        | 555                                                   | 0.4%                            |

| S.No | Constituency | Total<br>Registered<br>Voters | Total<br>Votes<br>polled | Winner                              | Party for<br>Winner            | Votes<br>Polled<br>for<br>Winner | % Vote<br>share<br>for<br>Winner | Runner up                                   | Party for<br>Runner<br>up      | Votes<br>polled for<br>runner<br>up | % of<br>Vote<br>share for<br>Runners<br>Up | Margin<br>of<br>Victory<br>(Winner-<br>Runners | % of<br>Margin<br>of<br>Victory |
|------|--------------|-------------------------------|--------------------------|-------------------------------------|--------------------------------|----------------------------------|----------------------------------|---------------------------------------------|--------------------------------|-------------------------------------|--------------------------------------------|------------------------------------------------|---------------------------------|
| 4    | Kundgol      | 184730                        | 147524                   | CHANNABASAPPA<br>SATHYAPPA SHIVALLI | Indian<br>National<br>Congress | 64871                            | 44%                              | CHIKKANAGOUDRA<br>SIDDANAGOUD<br>ISHWARAGOD | Bharatiya<br>Janata<br>Party   | 64237                               | 44%                                        | Up)<br>634                                     | 0.4%                            |
| 5    | Aland        | 229638                        | 160609                   | GUTTEDAR SUBHASH<br>RUKMAYYA        | Bharatiya<br>Janata<br>Party   | 76815                            | 48%                              | B R PATIL                                   | Indian<br>National<br>Congress | 76118                               | 47%                                        | 697                                            | 0.4%                            |

Table: Winners with Margin of Victory less than 1000 votes

Figure: Winners with Margin of Victory more than 50%