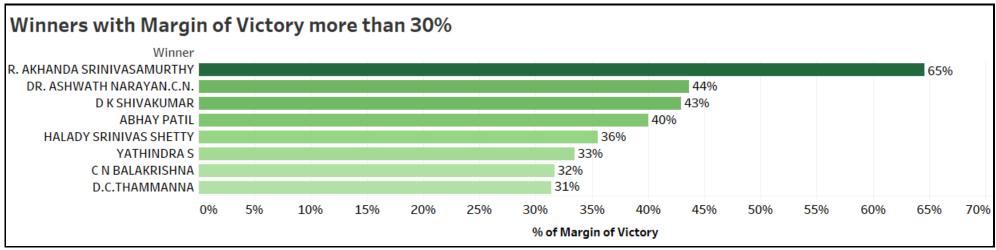

### *Winners with Margin of Victory more than 30%:* The details of Winners with Margin of Victory more than 30% are given below:

| S.No | Constituency     | Total<br>Registere<br>d Voters | Total<br>Votes<br>polled | Winner                        | Party for<br>Winner            | Votes<br>Polled for<br>Winner | % Vote<br>share for<br>Winner | Runners up                         | Party for<br>Runners up        | Votes<br>polled for<br>runners up | Margin of<br>Victory | % of Margin of<br>Victory |
|------|------------------|--------------------------------|--------------------------|-------------------------------|--------------------------------|-------------------------------|-------------------------------|------------------------------------|--------------------------------|-----------------------------------|----------------------|---------------------------|
| 1    | Pulakeshinagar   | 231913                         | 12643<br>2               | R. AKHANDA<br>SRINIVASAMURTHY | Indian<br>National<br>Congress | 97574                         | 77%                           | B.<br>PRASANNAKUMAR                | Janata Dal<br>(Secular)        | 15948                             | 81626                | 65%                       |
| 2    | Malleshwaram     | 213537                         | 12366<br>5               | DR. ASHWATH<br>NARAYAN.C.N.   | Bharatiya<br>Janata Party      | 83130                         | 67%                           | KENGAL<br>SHREEPADHARENU           | Indian<br>National<br>Congress | 29130                             | 54000                | 44%                       |
| 3    | Kanakapura       | 220409                         | 18615<br>2               | D K SHIVAKUMAR                | Indian<br>National<br>Congress | 127552                        | 69%                           | NARAYANA GOWDA                     | Janata Dal<br>(Secular)        | 47643                             | 79909                | 43%                       |
| 4    | Belgaum Dakshin  | 230803                         | 14671<br>5               | ABHAY PATIL                   | Bharatiya<br>Janata Party      | 84498                         | 58%                           | M D<br>LAKSHMINARAYAN<br>(ANNAYYA) | Indian<br>National<br>Congress | 25806                             | 58692                | 40%                       |
| 5    | Kundapura        | 197109                         | 15864<br>4               | HALADY SRINIVAS<br>SHETTY     | Bharatiya<br>Janata Party      | 103434                        | 65%                           | RAKESH MALLI                       | Indian<br>National<br>Congress | 47029                             | 56405                | 36%                       |
| 6    | Varuna           | 213812                         | 17504<br>8               | YATHINDRA S                   | Indian<br>National<br>Congress | 96435                         | 55%                           | T BASAVARAJU                       | Bharatiya<br>Janata Party      | 37819                             | 58616                | 33%                       |
| 7    | Shravanabelagola | 198966                         | 16726<br>1               | C N BALAKRISHNA               | Janata Dal<br>(Secular)        | 105516                        | 63%                           | C S PUTTEGOWDA                     | Indian<br>National<br>Congress | 52504                             | 53012                | 32%                       |
| 8    | Maddur           | 202418                         | 17209<br>5               | D.C.THAMMANNA                 | Janata Dal<br>(Secular)        | 109239                        | 63%                           | MADHU G<br>MADEGOWDA               | Indian<br>National<br>Congress | 55209                             | 54030                | 31%                       |

Table: Winners with Margin of Victory more than 30%

Figure: Party Wise Percentage of Margin of Victory

| Percentage     | Bharatiya Janata Party | Indian National Congress | Janata Dal (Secular) | КРЈР | Bahujan Samaj Party | Independent | Grand Total |
|----------------|------------------------|--------------------------|----------------------|------|---------------------|-------------|-------------|
| Less than 10 % | 52                     | 48                       | 14                   | 1    | 0                   | 1           | 116         |
| 10%- 20%       | 35                     | 20                       | 14                   | 0    | 1                   | 0           | 70          |
| 21%- 30%       | 14                     | 6                        | 7                    | 0    | 0                   | 0           | 27          |
| 31%- 40%       | 1                      | 2                        | 2                    | 0    | 0                   | 0           | 5           |
| 41%- 50%       | 2                      | 1                        | 0                    | 0    | 0                   | 0           | 3           |
| 51%- 60%       | 0                      | 0                        | 0                    | 0    | 0                   | 0           | 0           |
| More than 60%  | 0                      | 1                        | 0                    | 0    | 0                   | 0           | 1           |
| Grand Total    | 104                    | 78                       | 37                   | 1    | 1                   | 1           | 222         |