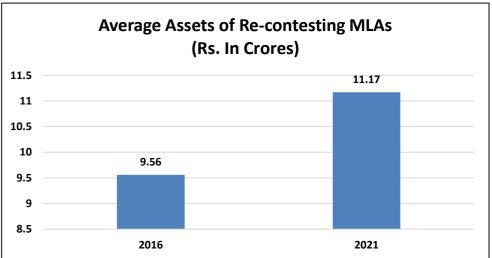

### Summary of comparison for re-contesting MLAs

- <u>Average Assets in 2016 Elections</u>: The average assets of these 21 recontesting MLAs fielded by various parties including independents in 2016 was Rs 9.56 Crores.
- Average Assets in 2021 Elections: The average asset of these 21 re-contesting MLAs in 2021 is Rs 11.17 Crores.
- Average Asset growth in 5 years (2016-2021): The average asset growth for these 21 re- contesting MLAs, between the Puducherry Assembly Elections of 2016 and 2021 is Rs 1.61 Crores.
- *Percentage growth in 5 years (2016-2021):* Average percentage growth in assets for these **21** re-contesting MLAs is **17%**.