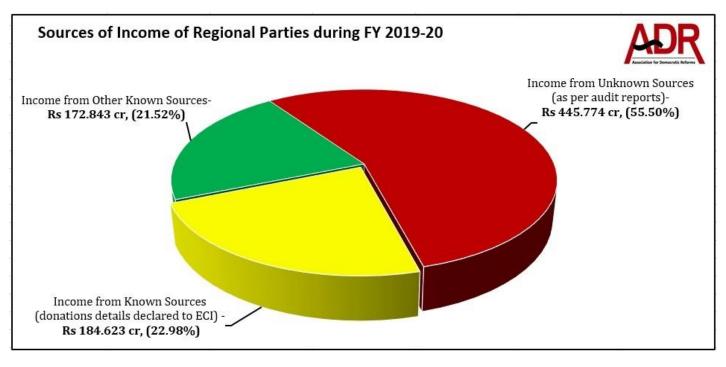

#### Income of Political Parties from Known, Other Known and Unknown Sources

- For this report, **known sources** have been defined as donations <u>above and below Rs 20,000</u>, <u>whose donor details are available</u> through contribution reports as submitted by regional parties to the ECI.
- The <u>unknown sources</u> are income declared in the Annual Audit reports but <u>without giving source of income</u> <u>for donations below Rs. 20,000</u>. Such unknown sources include 'Donations via Electoral Bonds', 'sale of coupons', 'relief fund', 'miscellaneous income', 'voluntary contributions', 'contribution from meetings/ morchas' etc. The details of donors of such voluntary contributions are not available in the public domain.
- Other known sources of income include sale of moveable & immoveable assets, old newspapers, membership fees, delegate fee, bank interest, sale of publications and levy whose details would be available in the books of accounts maintained by political parties.
- Association for Democratic Reforms (ADR), in its previous <u>report dated 18<sup>th</sup> May, 2020</u>, analysed 23 Regional parties which filed both their Annual Audit and Contribution reports. For FY 2018-19, total income of Regional parties amounted to Rs 885.956 cr, of which Rs 481.276 cr or 54.32% came from unknown sources.
- For this analysis, **53** Regional (recognized) parties were initially considered, but out of them only **28** have filed both their Annual Audit and Contribution reports (refer Annexure 1), remaining **16** had not submitted either of the reports (refer Annexure 2). None of the two reports of **9** Regional parties are available on the ECI website at the time of preparation of this report.
- The Annual Audit and Contribution reports of Regional parties such as AAP, LJP and IUML are available on the
  website, but parties' donation declarations show discrepancies between data in the both reports for FY 201920. Therefore, these parties have not been analyzed in this report.
- Total income of 25 Regional political parties in FY 2019-20: Rs 803.24 cr (refer Annexure 3).
- Total income of political parties from known donors (details of donors as available from Contribution report submitted by parties to Election Commission): Rs 184.623 cr, which is 22.98% of the total income of the parties.
- Total income of political parties from other known sources (e.g. Membership fees, bank interest, sale of publications, party levy etc.): Rs 172.843 cr, or 21.52% of total income.
- Total income of political parties from unknown sources (income specified in the audit reports whose sources are unknown): Rs 445.774 cr, which is 55.50% of the total income of the parties.

| Sources of income of Regional Parties during FY 2019-20 (in Rs Cr) |                                                               |                                    |                                                          |              |  |
|--------------------------------------------------------------------|---------------------------------------------------------------|------------------------------------|----------------------------------------------------------|--------------|--|
| Regional Political Parties                                         | Income from Known Sources (donations details declared to ECI) | Income from Other Known<br>Sources | Income from Unknown<br>Sources (as per audit<br>reports) | Total Income |  |
|                                                                    | 184.623                                                       | 172.843                            | 445.774                                                  | Rs 803.24 cr |  |
| Percentage share                                                   | 22.98%                                                        | 21.52%                             | 55.50%                                                   | 100%         |  |