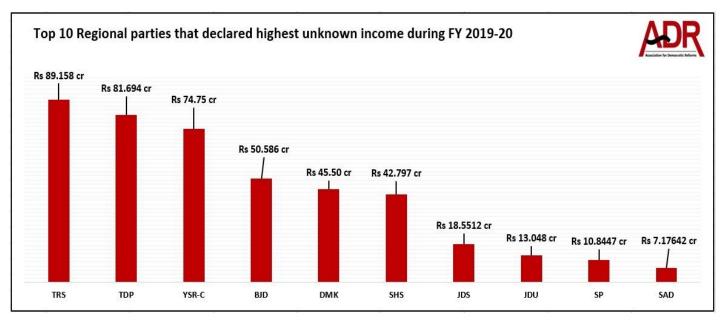

- Some of the **top Regional Parties to declare highest unknown income** include TRS (Rs 89.158 cr), TDP (Rs 81.694 cr), YSR-C (Rs 74.75 cr), BJD (Rs 50.586 cr) and DMK (Rs 45.50 cr).
- Regional Parties such as the IUML, DMK, PMK, MNS, JVM-P, SDF and NPF provided details of donations below Rs 20,000 also.