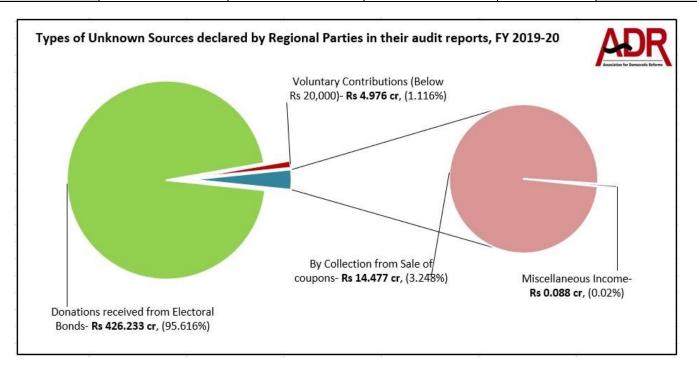

#### **Income from Unknown Sources**

- Rs 445.774 cr of the total income of Regional Parties came from unknown sources, 95.616% or Rs 426.233 cr of this came from Electoral Bonds.
- Income from Voluntary contributions (below Rs 20,000) formed **1.116%** (Rs 4.976 cr) and sale of coupons formed **3.248%** (Rs 14.477 cr) in income from unknown sources of **25 Regional parties**. Refer to Annexure- 4.

| Unknown Sources, as per the audit reports of Regional Parties, FY 2019-20 (in Rs Cr) |                                            |                                              |                                    |                         | Total Unknown |
|--------------------------------------------------------------------------------------|--------------------------------------------|----------------------------------------------|------------------------------------|-------------------------|---------------|
| Regional Political                                                                   | Donations received<br>from Electoral Bonds | Voluntary Contributions<br>(Below Rs 20,000) | By Collection from Sale of coupons | Miscellaneous<br>Income | Income        |
| Parties                                                                              | 426.233                                    | 4.976                                        | 14.477                             | 0.088                   | Rs 445.774 cr |
| Percentage share                                                                     | 95.616%                                    | 1.116%                                       | 3.248%                             | 0.020%                  | 100%          |