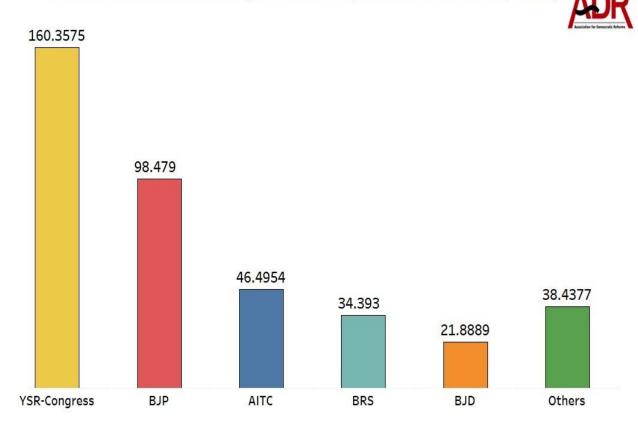

#### Expenditure incurred by political parties under various heads

- Political parties declare their expenditure under the heads of Publicity, Travel Expenses, Other/Miscellaneous expenses, Lumpsum amounts paid to their contesting candidates, Expenditure incurred on publishing criminal antecedents of the candidate(s) and Expenses on virtual campaign through social media platforms/Apps/Other means by party central & state units.
- 32 Political parties whose expenditure details were analysed for the 2024 General Elections and 4 Assembly Elections, spent the highest, Rs 2008.295 cr on Publicity, followed by Rs 795.414 cr on Travel expenses, Rs 402.177 cr on Lumpsum amounts paid to candidates, Rs 400.0515 cr on Other/Miscellaneous expenses, Rs 132.0853 cr on Expenses on virtual campaign through social media platforms/apps/other means by Party Central & state units and Rs 28.253 cr on Expenditure incurred on publishing criminal antecedents of the candidate (s). (Refer to Annexure – 2)
- Expenditure on Publicity is **53.32%** of the overall expenditure declared under various heads while expenses incurred towards candidates constituted **10.68%** of the total expenditure.
- Political parties spent **Rs 28.253 cr (0.75%)** on publishing criminal antecedents of their contesting candidates.
- Political parties also spent **Rs 132.0853 cr (3.51%)** on Expenses on virtual campaign through social media platforms/Apps/Other means by Party Central & state unit.