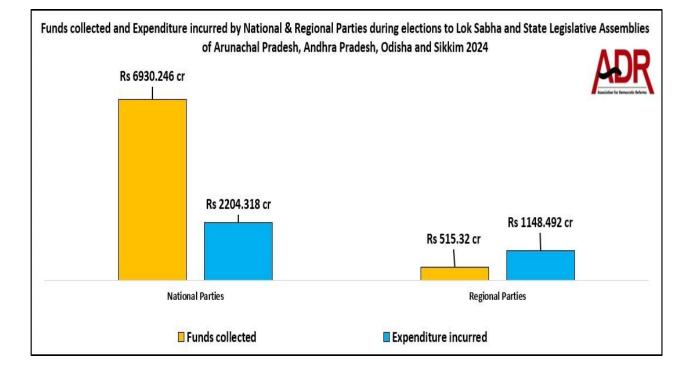

#### Funds collected and Expenditure incurred by political parties

- Total funds collected by **5** National and **27** Regional political parties (henceforth political parties) during General Elections 2024 amounted to a total of **Rs 7445.566 cr**.
- Of the total funds collected, National parties collected Rs 6930.246 cr (93.08%) while Regional parties received Rs 515.32 cr (6.92%).
- The **32 National and Regional parties** together **spent Rs 3352.81 cr** during the Lok Sabha and assembly elections 2024, of which an expenditure **of Rs 2204.318 cr (65.75%)** was incurred by the **5 National Parties.**
- JKPDP and KC(M) are the only two parties that incurred no expenditure despite contesting elections.

#### Total Funds Collected – mode-wise and party-wise

- During the Lok Sabha and 4 Assembly elections 2024, political parties collected total funds of Rs 7445.566 cr. These were collected by cash, cheque/DD and in kind/bank interest.
- Of the total funds collected, National parties collected Rs 6930.246 cr (93.08%) while Regional parties received Rs 515.32 cr (6.92%).
- Political parties collected **99.388%** or **Rs 7400.006 cr** of the funds by cheque/DD followed by funds of **Rs 45.0213 cr** or **0.605%** by cash and **Rs 0.5388 cr** or **0.007%** in kind or bank interest.
- National Parties collected **Rs 6887.993 cr** while Regional parties collected **Rs 512.013 cr** by cheque/DD.
- The National parties collected Rs 42.2473 cr and the Regional parties collected Rs 2.774 cr by cash.

#### Total Expenditure Incurred – mode-wise and party-wise

- During the Lok Sabha & four state assembly elections 2024, political parties spent a total of Rs 3352.81 cr. These expenses were incurred by cash and cheque/DD, and the amount remaining unpaid.
- Of the total expenditure incurred, National parties spent Rs 2204.318 cr (65.75%) while Regional parties spent Rs 1148.492 cr (34.25%).
- Political parties spent **91.305%** or **Rs 3061.297 cr** of the funds by cheque/DD followed by funds of **Rs 254.735 cr** or **7.598%** remaining unpaid and **Rs 36.778 cr** or **1.097%** by cash.
- National Parties spent Rs 1959.587 cr while Regional parties spent Rs 1101.71 cr by cheque/DD.
- The National parties spent Rs 34.353 cr and the Regional parties spent Rs 2.425 cr by cash.