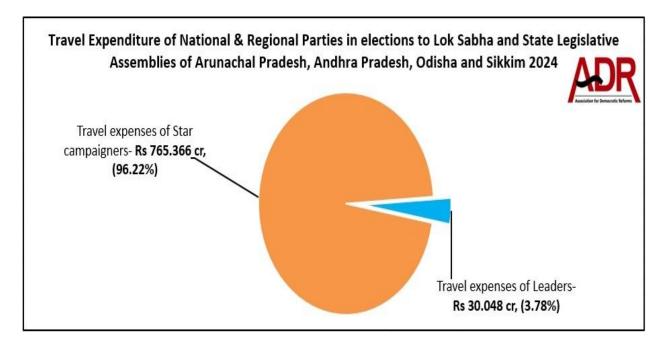

#### **Expenditure on Travel by political parties**

- The 'Travel' head is segregated into travel expenses incurred specifically on star campaigners and that of the party leaders.
- Political parties spent a total of **Rs 795.414 cr** on 'Travel'. Of this, National parties spent **Rs 633.91 cr** (79.70%) and Regional Parties incurred **Rs 161.504 cr (20.30%).**
- National and Regional political parties collectively spent 96.22% of their total travel expenses or Rs 765.366 cr on their star campaigners and the remaining 3.78% or Rs 30.048 cr on the travel of their party leaders.