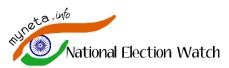

#### Total Funds Collected – mode-wise and party-wise

- During the Lok Sabha and 4 Assembly elections 2024, political parties collected total funds of Rs 7445.566 cr. These were collected by cash, cheque/DD and in kind/bank interest.
- Of the total funds collected, National parties collected Rs 6930.246 cr (93.08%) while Regional parties received Rs 515.32 cr (6.92%).
- Political parties collected **99.388%** or **Rs 7400.006 cr** of the funds by cheque/DD followed by funds of **Rs 45.0213 cr** or **0.605%** by cash and **Rs 0.5388 cr** or **0.007%** in kind or bank interest.
- National Parties collected **Rs 6887.993 cr** while Regional parties collected **Rs 512.013 cr** by cheque/DD.
- The National parties collected Rs 42.2473 cr and the Regional parties collected Rs 2.774 cr by cash.

#### Total Expenditure Incurred – mode-wise and party-wise

- During the Lok Sabha & four state assembly elections 2024, political parties spent a total of Rs 3352.81 cr. These expenses were incurred by cash and cheque/DD, and the amount remaining unpaid.
- Of the total expenditure incurred, National parties spent Rs 2204.318 cr (65.75%) while Regional parties spent Rs 1148.492 cr (34.25%).
- Political parties spent **91.305%** or **Rs 3061.297 cr** of the funds by cheque/DD followed by funds of **Rs 254.735 cr** or **7.598%** remaining unpaid and **Rs 36.778 cr** or **1.097%** by cash.
- National Parties spent Rs 1959.587 cr while Regional parties spent Rs 1101.71 cr by cheque/DD.
- The National parties spent Rs 34.353 cr and the Regional parties spent Rs 2.425 cr by cash.