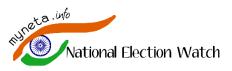

#### **Expenditure on Publicity by political parties**

- Political Parties are required to segregate their publicity expenses under three heads: Media Advertisement, Publicity Materials and Public Meetings.
- During the General Elections & 4 state assembly elections 2024, the 32 political parties analysed spent the maximum on Media Advertisement (Rs 1464.5144 cr or 72.923%) followed by expenditure on Publicity Materials (Rs 409.372 cr or 20.384%) and Public Meetings (Rs 134.4086 cr or 6.693%).
- Of the total expenditure of the 32 political parties on publicity, **Rs 1511.3004 cr** or **75.25%** was spent by the **National parties** and **Rs 496.9946 cr** or **24.75%** was spent by the **Regional parties**.