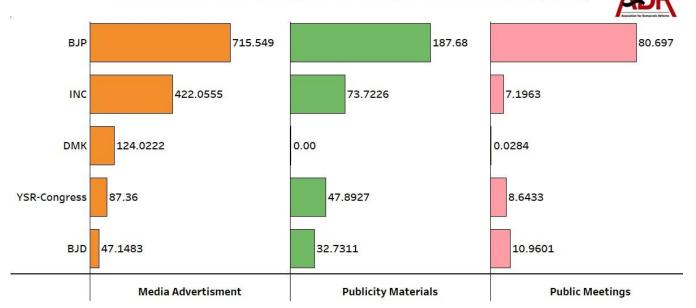

#### **Expenditure on Publicity by political parties**

- Political Parties are required to segregate their publicity expenses under three heads: Media Advertisement, Publicity Materials and Public Meetings.
- During the General Elections & 4 state assembly elections 2024, the 32 political parties analysed spent the maximum on Media Advertisement (Rs 1464.5144 cr or 72.923%) followed by expenditure on Publicity Materials (Rs 409.372 cr or 20.384%) and Public Meetings (Rs 134.4086 cr or 6.693%).
- Of the total expenditure of the 32 political parties on publicity, **Rs 1511.3004 cr** or **75.25%** was spent by the **National parties** and **Rs 496.9946 cr** or **24.75%** was spent by the **Regional parties**.