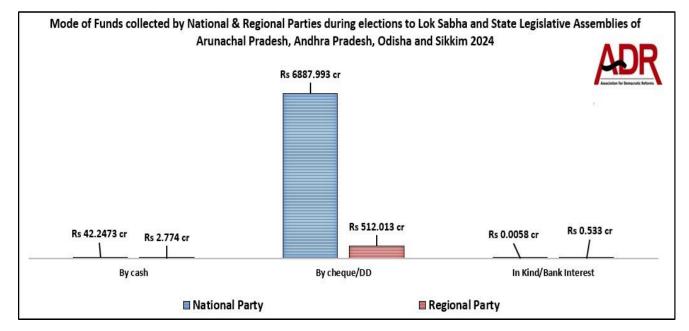

#### Total Funds Collected – mode-wise and party-wise

- During the Lok Sabha and 4 Assembly elections 2024, political parties collected total funds of Rs 7445.566 cr. These were collected by cash, cheque/DD and in kind/bank interest.
- Of the total funds collected, National parties collected Rs 6930.246 cr (93.08%) while Regional parties received Rs 515.32 cr (6.92%).
- Political parties collected **99.388%** or **Rs 7400.006 cr** of the funds by cheque/DD followed by funds of **Rs 45.0213 cr** or **0.605%** by cash and **Rs 0.5388 cr** or **0.007%** in kind or bank interest.
- National Parties collected **Rs 6887.993 cr** while Regional parties collected **Rs 512.013 cr** by cheque/DD.
- The National parties collected Rs 42.2473 cr and the Regional parties collected Rs 2.774 cr by cash.