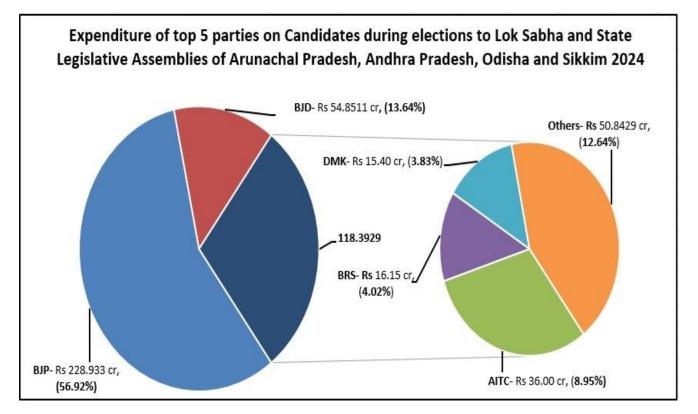

#### Funds collected and Expenditure incurred by political parties

- Total funds collected by **5** National and **27** Regional political parties (henceforth political parties) during General Elections 2024 amounted to a total of **Rs 7445.566 cr**.
- Of the total funds collected, National parties collected Rs 6930.246 cr (93.08%) while Regional parties received Rs 515.32 cr (6.92%).
- The **32 National and Regional parties** together **spent Rs 3352.81 cr** during the Lok Sabha and assembly elections 2024, of which an expenditure **of Rs 2204.318 cr (65.75%)** was incurred by the **5 National Parties.**
- JKPDP and KC(M) are the only two parties that incurred no expenditure despite contesting elections.

#### Expenditure incurred by political parties under various heads

- Political parties declare their expenditure under the heads of Publicity, Travel Expenses, Other/Miscellaneous expenses, Lumpsum amounts paid to their contesting candidates, Expenditure incurred on publishing criminal antecedents of the candidate(s) and Expenses on virtual campaign through social media platforms/Apps/Other means by party central & state units.
- 32 Political parties whose expenditure details were analysed for the 2024 General Elections and 4 Assembly Elections, spent the highest, Rs 2008.295 cr on Publicity, followed by Rs 795.414 cr on Travel expenses, Rs 402.177 cr on Lumpsum amounts paid to candidates, Rs 400.0515 cr on Other/Miscellaneous expenses, Rs 132.0853 cr on Expenses on virtual campaign through social media platforms/apps/other means by Party Central & state units and Rs 28.253 cr on Expenditure incurred on publishing criminal antecedents of the candidate (s). (Refer to Annexure – 2)
- Expenditure on Publicity is **53.32%** of the overall expenditure declared under various heads while expenses incurred towards candidates constituted **10.68%** of the total expenditure.
- Political parties spent **Rs 28.253 cr (0.75%)** on publishing criminal antecedents of their contesting candidates.
- Political parties also spent **Rs 132.0853 cr (3.51%)** on Expenses on virtual campaign through social media platforms/Apps/Other means by Party Central & state unit.