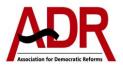

- Among all the 32 political parties analysed, BJP collected the maximum funds of Rs 6268.006 cr or 84.18% of the total funds collected by political parties during the 2024 Lok Sabha and 4 Assembly Elections.
- The second highest funds were collected by INC of Rs 592.484 cr (7.96%) followed by YSR-Congress which collected Rs 171.753 cr (2.31%), TDP which collected Rs 107.93 cr (1.45%) and CPI(M) with Rs 62.7478 cr (0.84%).
- Other remaining parties (comprising of 2 National and 25 Regional parties) collectively received **Rs** 242.6452 cr (3.26%).

|                 | Pradesh, And    | ira Prauesii, O      | uisila allu sik   |                |        |               |
|-----------------|-----------------|----------------------|-------------------|----------------|--------|---------------|
|                 |                 | Stat                 | te Legislative    | Assemblies 202 | 4      |               |
| Political Party | Lok Sabha       | Arunachal<br>Pradesh | Andhra<br>Pradesh | Odisha         | Sikkim | Total         |
| BJP             | 6268.006        | *                    | *                 | *              | *      | Rs 6268.006 c |
| INC             | 592.484         | *                    | *                 | *              | *      | Rs 592.484 cr |
| CPI(M)          | 62.7478         | -                    | *                 | *              | -      | Rs 62.7478 ci |
| AAP             | 6.8958          | -                    | -                 | 0.1124         | -      | Rs 7.0082 cr  |
| BSP             | 0               | -                    | 0                 | 0              | -      | Rs 0          |
| Total           | Rs 6930.1336 cr | Rs O                 | Rs 0              | Rs 0.1124 cr   | Rs 0   | Rs 6930.246 c |
| YSR-Congress    | 171.753         | -                    | *                 |                |        | Rs 171.753 c  |
| TDP             | 107.93          | -                    | *                 | -              | -      | Rs 107.93 cr  |
| BJD             | 60              | -                    | -                 | *              | -      | Rs 60.00 cr   |
| BRS             | 47.569          | -                    | -                 | -              | -      | Rs 47.569 cr  |
| AITC            | 33.12           | -                    | -                 | -              | -      | Rs 33.12 cr   |
| DMK             | 26.501          | -                    | -                 | -              | -      | Rs 26.501 cr  |
| JD(U)           | 19.526          | -                    | -                 | -              | -      | Rs 19.526 cr  |
| LJP (Ram Vilas) | 11.065          | **                   | -                 | -              | -      | Rs 11.065 cr  |
| AIADMK          | 11.03           | -                    | -                 | -              | -      | Rs 11.03 cr   |
| SP              | 10.4724         | -                    | *                 | *              | -      | Rs 10.4724 c  |
| SAD             | 3.859           | -                    | -                 | -              | -      | Rs 3.859 cr   |
| SDF             | 3.542           | -                    | -                 | -              | **     | Rs 3.542 cr   |
| CPI(ML)(L)      | 1.876           | -                    | *                 | *              | -      | Rs 1.876 cr   |
| RJD             | 1.761           | -                    | **                | -              | -      | Rs 1.761 cr   |
| KC(M)           | 1.1787          | -                    | -                 | * *            | -      | Rs 1.1787 cr  |
| AIUDF           | 0.972           | -                    | -                 | _              | _      | Rs 0.972 cr   |