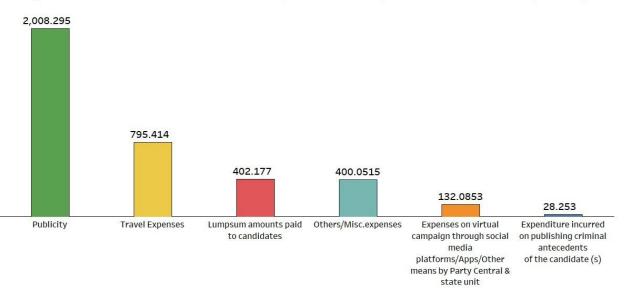

#### Expenditure incurred by political parties under various heads

- Political parties declare their expenditure under the heads of Publicity, Travel Expenses, Other/Miscellaneous expenses, Lumpsum amounts paid to their contesting candidates, Expenditure incurred on publishing criminal antecedents of the candidate(s) and Expenses on virtual campaign through social media platforms/Apps/Other means by party central & state units.
- 32 Political parties whose expenditure details were analysed for the 2024 General Elections and 4 Assembly Elections, spent the highest, Rs 2008.295 cr on Publicity, followed by Rs 795.414 cr on Travel expenses, Rs 402.177 cr on Lumpsum amounts paid to candidates, Rs 400.0515 cr on Other/Miscellaneous expenses, Rs 132.0853 cr on Expenses on virtual campaign through social media platforms/apps/other means by Party Central & state units and Rs 28.253 cr on Expenditure incurred on publishing criminal antecedents of the candidate (s). (Refer to Annexure – 2)
- Expenditure on Publicity is **53.32%** of the overall expenditure declared under various heads while expenses incurred towards candidates constituted **10.68%** of the total expenditure.
- Political parties spent **Rs 28.253 cr (0.75%)** on publishing criminal antecedents of their contesting candidates.
- Political parties also spent **Rs 132.0853 cr (3.51%)** on Expenses on virtual campaign through social media platforms/Apps/Other means by Party Central & state unit.

#### Expenditure incurred by political Parties under various heads during elections to Lok Sabha and State Legislative Assemblies of Arunachal Pradesh, Andhra Pradesh, Odisha and Sikkim 2024 (in Rs Cr)