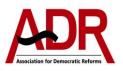

#### **Expenditure on Travel by political parties**

- The 'Travel' head is segregated into travel expenses incurred specifically on star campaigners and that of the party leaders.
- Political parties spent a total of **Rs 795.414 cr** on 'Travel'. Of this, National parties spent **Rs 633.91 cr** (79.70%) and Regional Parties incurred **Rs 161.504 cr (20.30%).**
- National and Regional political parties collectively spent 96.22% of their total travel expenses or Rs 765.366 cr on their star campaigners and the remaining 3.78% or Rs 30.048 cr on the travel of their party leaders.