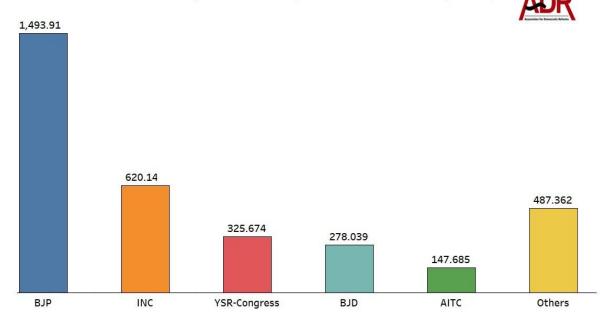

- Among all the 32 political parties analysed, BJP incurred the highest expenses of Rs 1493.91 cr or 44.56% of the total expenditure incurred by political parties during the 2024 Lok Sabha & 4 Assembly elections.
- INC incurred the second highest expenses of Rs 620.14 cr (18.50%) followed by YSR-Congress which spent Rs 325.674 cr (9.71%), BJD which spent Rs 278.039 cr (8.29%) and AITC with Rs 147.685 cr (4.40%).
- Other remaining parties (comprising of 3 National and 24 Regional parties) collectively spent **Rs 487.362 cr (14.54%)**.
- JKPDP and KC(M) are the only two parties that incurred **no expenditure** despite contesting elections.