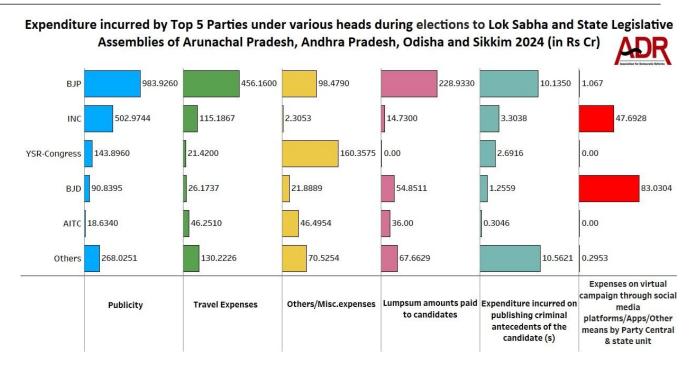

#### Expenditure incurred by political Parties under various heads during elections to Lok Sabha and State Legislative Assemblies of Arunachal Pradesh, Andhra Pradesh, Odisha and Sikkim 2024 (in Rs Cr)

#### Expenditure incurred by political parties under various heads

- Political parties declare their expenditure under the heads of Publicity, Travel Expenses, Other/Miscellaneous expenses, Lumpsum amounts paid to their contesting candidates, Expenditure incurred on publishing criminal antecedents of the candidate(s) and Expenses on virtual campaign through social media platforms/Apps/Other means by party central & state units.
- 32 Political parties whose expenditure details were analysed for the 2024 General Elections and 4 Assembly Elections, spent the highest, Rs 2008.295 cr on Publicity, followed by Rs 795.414 cr on Travel expenses, Rs 402.177 cr on Lumpsum amounts paid to candidates, Rs 400.0515 cr on Other/Miscellaneous expenses, Rs 132.0853 cr on Expenses on virtual campaign through social media platforms/apps/other means by Party Central & state units and Rs 28.253 cr on Expenditure incurred on publishing criminal antecedents of the candidate (s). (Refer to Annexure – 2)
- Expenditure on Publicity is **53.32%** of the overall expenditure declared under various heads while expenses incurred towards candidates constituted **10.68%** of the total expenditure.
- Political parties spent **Rs 28.253 cr (0.75%)** on publishing criminal antecedents of their contesting candidates.
- Political parties also spent **Rs 132.0853 cr (3.51%)** on Expenses on virtual campaign through social media platforms/Apps/Other means by Party Central & state unit.

#### **Expenditure on Publicity by political parties**

- Political Parties are required to segregate their publicity expenses under three heads: Media Advertisement, Publicity Materials and Public Meetings.
- During the General Elections & 4 state assembly elections 2024, the 32 political parties analysed spent the maximum on Media Advertisement (Rs 1464.5144 cr or 72.923%) followed by expenditure on Publicity Materials (Rs 409.372 cr or 20.384%) and Public Meetings (Rs 134.4086 cr or 6.693%).
- Of the total expenditure of the 32 political parties on publicity, **Rs 1511.3004 cr** or **75.25%** was spent by the **National parties** and **Rs 496.9946 cr** or **24.75%** was spent by the **Regional parties**.

#### **Expenditure on Travel by political parties**

- The 'Travel' head is segregated into travel expenses incurred specifically on star campaigners and that of the party leaders.
- Political parties spent a total of **Rs 795.414 cr** on 'Travel'. Of this, National parties spent **Rs 633.91 cr** (79.70%) and Regional Parties incurred **Rs 161.504 cr (20.30%).**
- National and Regional political parties collectively spent 96.22% of their total travel expenses or Rs 765.366 cr on their star campaigners and the remaining 3.78% or Rs 30.048 cr on the travel of their party leaders.