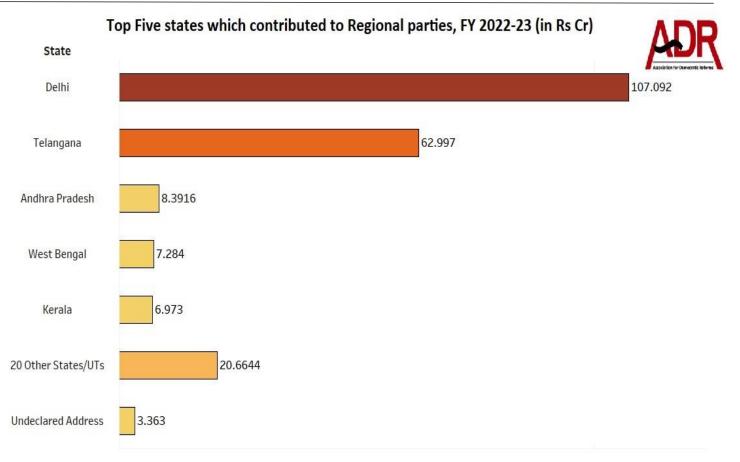

#### V. <u>State-wise donations to Regional Parties, FY 2022-23</u>

- a. Segregation of donations according to location was made by ADR based on the addresses provided by the parties in their donations report to the ECI.
- b. Donations declared by the regional parties contained details of donations received from **25** States/Union Territories/common capitals according to the declared address of donors.
- c. Regional parties have declared receiving the highest donations of Rs 107.092 cr from Delhi, followed by Rs
  62.997 cr from Telangana and Rs 8.3916 cr from Andhra Pradesh.
- d. A total of **Rs 3.363 cr** (1.5514% of total donations received by the regional parties, FY 2022-23), could not be attributed to any State/Union Territory due to incomplete or lack of information provided by the parties.

#### IV. State-wise donations to Regional Parties in FY 2022-23

- a. Segregation of donations according to state and sectors was made by ADR based on the names and addresses provided by the parties in their donations report to the ECI.
- b. Donations declared by the regional parties contained details of donations received from 25 States/Union Territories/common capitals according to the declared address of donors. (Refer Annexure – 2)
- c. Among all the states/UTs/common capitals, the highest amount of **Rs 107.092 cr** was donated to the regional parties from **Delhi**, followed by **Rs 62.997 cr** from **Telangana** and **Rs 8.3916 cr** from **Andhra Pradesh**.

| State-wise donations to Regional Parties in FY 2022-23 |                            |                  |  |  |  |
|--------------------------------------------------------|----------------------------|------------------|--|--|--|
| State                                                  | Total Donations (in Rs cr) | Percentage share |  |  |  |
| Delhi                                                  | 107.092                    | 49.4047%         |  |  |  |
| Telangana                                              | 62.997                     | 29.0624%         |  |  |  |
| Andhra Pradesh                                         | 8.3916                     | 3.8713%          |  |  |  |
| West Bengal                                            | 7.284                      | 3.3603%          |  |  |  |
| Kerala                                                 | 6.973                      | 3.2168%          |  |  |  |
| 20 Other States/UTs                                    | 20.6644                    | 9.5331%          |  |  |  |
| Undeclared Address                                     | 3.363                      | 1.5514%          |  |  |  |
| Total                                                  | Rs 216.765 cr              | 100%             |  |  |  |