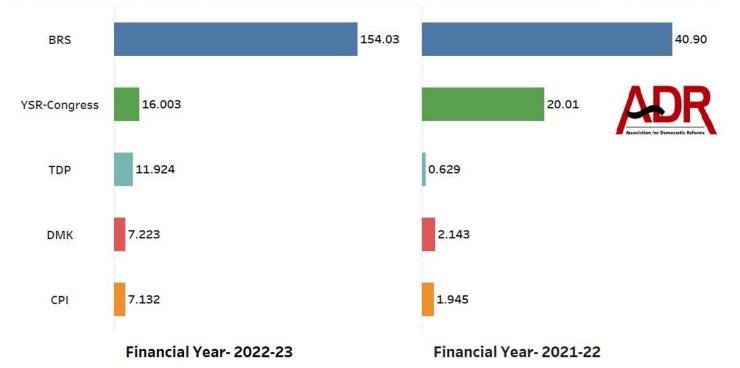

#### III. Comparison of donations received by Regional Parties between FY 2021-22 and FY 2022-23

- a. JMM, JJP, TDP and AITC saw the highest percentage increase in their income from donations between FY 2021-22 and 2022-23.
- b. Between FY 2021-22 and 2022-23, donations to JMM increased by **3685%**, followed by JJP for which it was **1997.63%**, for **TDP** it was **1795.69%**, and for **AITC** the increase was **368.84%**.
- c. Two parties (NDPP and AIADMK) did not receive any donations during FY 2021-22, but parties have declared donations for FY 2022-23. NDPP declared **Rs 1.217 cr** and **AIADMK** declared **Rs 1.05 lakhs**.
- d. DMDK, GFP, MGP, SP and SAD witnessed maximum decrease in the percentage of donations received between FY 2021-22 and 2022-23, of 100%, 100%, 99.24%, 99.10% and 89.10% respectively.
- e. SDF, BJD and JKNC have not declared any donations above Rs 20,000 during FY 2021-22 and FY 2022-23.
- f. The top five parties which declared the highest donations in FY 2022-23 are BRS, YSR-Congress, TDP, DMK and CPI. Out of these parties, BRS, TDP, DMK and CPI declared an increase in their donations while YSR-Congress declared a decrease in the donations in comparison with FY 2021-22.

#### Comparison of donations received by top 5 Regional Parties between FY 2021-22 & 2022-23 (in Rs Cr)

#### Financial Year- 2022-23

Financial Year- 2021-22