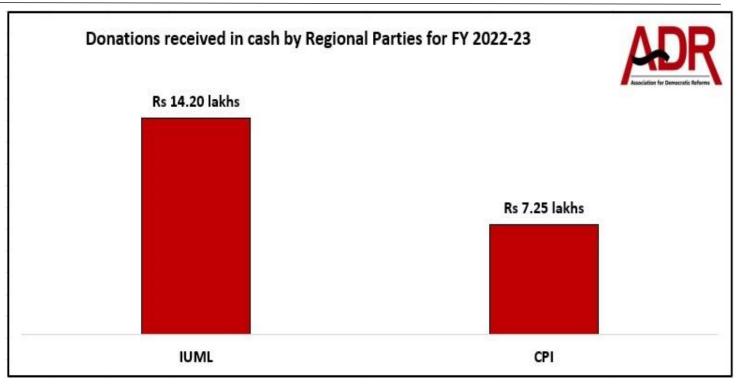

#### IV. Cash donations declared by the Regional Parties, FY 2022-23

- a. Out of the total donations of **Rs 216.765 cr** declared by the regional parties, **Rs 21.45 lakhs** from **43 donations** was received in cash during FY 2022-23. This formed only **0.099%** of the **total donations** to the parties.
- b. Maximum donations in cash were declared by IUML, which collected a total of Rs 14.20 lakhs, followed by CPI with Rs 7.25 lakh.
- c. Among all the states, donors from **Kerala** made the highest donations of **Rs 9.09 lakhs** in cash followed by donors from **West Bengal** who donated a total of **Rs 5.91 lakhs** in cash.
- d. Donations worth **Rs 5.90 lakhs in cash did not have address details.** 2 Regional Parties (IUML and CPI) have received such donations in FY 2022-23 (Refer Annexure-1)

#### III. Cash donations declared by Regional Parties in FY 2022-23

- a. Out of the total donations of **Rs 216.765 cr** declared by the regional parties, **Rs 21.45 lakhs** from **43 donations** was received in **cash** during FY 2022-23. This formed **0.099%** of the **total donations** to the parties.
- b. Only two parties have declared donations by cash: IUML (Rs 14.20 lakhs) and CPI (Rs 7.25 lakhs).
- c. Among all the states, donors from **Kerala** made the highest donations of **Rs 9.09 lakhs** in cash, followed by donors from **West Bengal** who donated a total of **Rs 5.91 lakhs** in cash.
- d. For complete list of state-wise cash donations, please refer to **Annexure 1**

| Donations received by Regiona | Total |      |                |
|-------------------------------|-------|------|----------------|
| Party                         | IUML  | СРІ  | 10(a)          |
| Amount                        | 14.20 | 7.25 | Rs 21.45 lakhs |
| No. of donations              | 23    | 20   | 43 donations   |