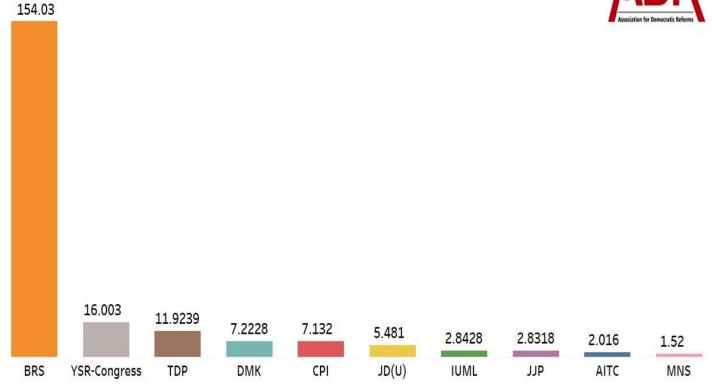

- d. With regard to the total amount of donations, BRS leads with Rs 154.03 cr from 47 donations followed by YSR-Congress which has declared receiving Rs 16.003 cr from 5 donations. TDP declared receiving Rs 11.9239 cr that is the third highest amongst all regional parties. DMK and CPI have declared total donations Rs 7.2228 cr and Rs 7.132 cr, respectively.
- e. 90.56% or Rs 196.3117 cr of the total donations received by regional parties have been received solely by top 5 regional parties.

Top 10 Regional Parties which declared maximum donations (Above Rs 20,000) for FY 2022-23 (in Rs Cr)