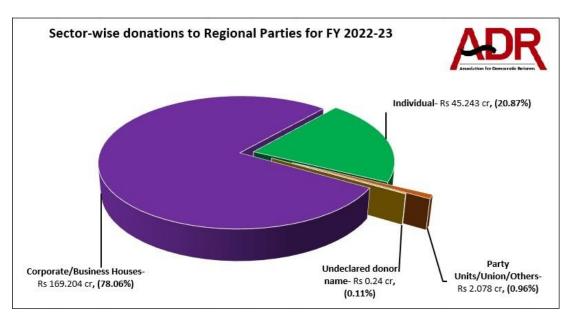

#### VI. Donors from Corporates/ business sectors Vs. Individual donors, FY 2022-23

- a. Corporates/ business sectors have been segregated from individual donations by **ADR** as this segregation is not a part of the form submitted by the political parties to the ECI.
- b. **169** donations from **corporate/business** sectors amounting to **Rs 169.204 cr** were made to the regional parties while **1827** individual donors donated **Rs 45.243 cr** to the parties during FY 2022-23.
- c. With the maximum number of donations during FY 2022-23, **BRS** has declared **40** donations from corporate/business sectors amounting to **Rs 138.97 cr** while **7** individual donors donated **Rs 15.06 cr** to the party.
- d. For complete list of sector-wise contributions to regional parties, please refer to Annexure 4.

| Sector-wise donations to Regional Parties for FY 2022-23 (in Rs cr) |                  |         |  |  |  |
|---------------------------------------------------------------------|------------------|---------|--|--|--|
| Corporate/Business Houses                                           | No. of donations | 169     |  |  |  |
| corporate/ business mouses                                          | Contribution     | 169.204 |  |  |  |
| Individual                                                          | No. of donations | 1827    |  |  |  |
| Individual                                                          | Contribution     | 45.243  |  |  |  |
| Party Units/Union/Others                                            | No. of donations | 94      |  |  |  |

| Sector-wise donations to Regional Parties for FY 2022-23 (in Rs cr) |                  |       |  |
|---------------------------------------------------------------------|------------------|-------|--|
|                                                                     | Contribution     | 2.078 |  |
|                                                                     | No. of donations | 29    |  |
| Undeclared donor name                                               | Contribution     | 0.24  |  |
| Total no. of dona                                                   | 2119 donations   |       |  |
| Total Amount of Cor                                                 | Rs 216.765 cr    |       |  |