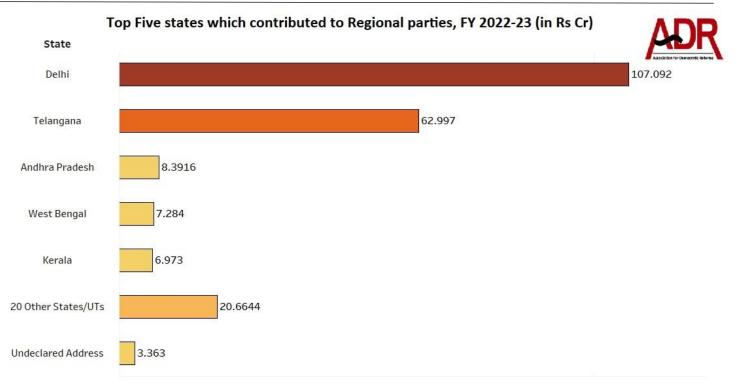

#### IV. State-wise donations to Regional Parties in FY 2022-23

- a. Segregation of donations according to state and sectors was made by ADR based on the names and addresses provided by the parties in their donations report to the ECI.
- b. Donations declared by the regional parties contained details of donations received from 25 States/Union Territories/common capitals according to the declared address of donors. (Refer Annexure – 2)
- c. Among all the states/UTs/common capitals, the highest amount of **Rs 107.092 cr** was donated to the regional parties from **Delhi**, followed by **Rs 62.997 cr** from **Telangana** and **Rs 8.3916 cr** from **Andhra Pradesh**.

| State-wise donations to Regional Parties in FY 2022-23 |                            |                  |  |  |  |
|--------------------------------------------------------|----------------------------|------------------|--|--|--|
| State                                                  | Total Donations (in Rs cr) | Percentage share |  |  |  |
| Delhi                                                  | 107.092                    | 49.4047%         |  |  |  |
| Telangana                                              | 62.997                     | 29.0624%         |  |  |  |
| Andhra Pradesh                                         | 8.3916                     | 3.8713%          |  |  |  |
| West Bengal                                            | 7.284                      | 3.3603%          |  |  |  |
| Kerala                                                 | 6.973                      | 3.2168%          |  |  |  |
| 20 Other States/UTs                                    | 20.6644                    | 9.5331%          |  |  |  |
| Undeclared Address                                     | 3.363                      | 1.5514%          |  |  |  |
| Total                                                  | Rs 216.765 cr              | 100%             |  |  |  |