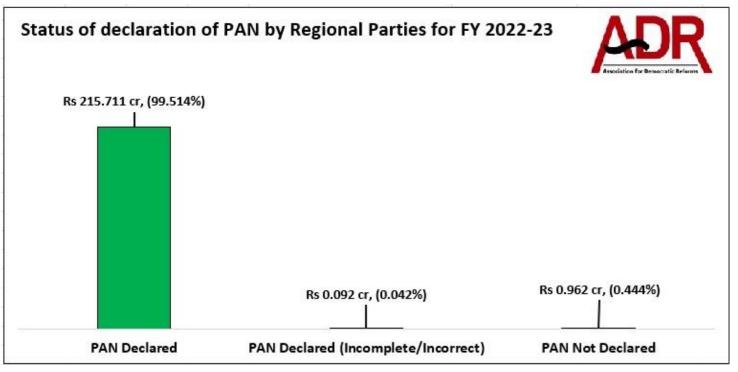

#### VII. Disclosure of PAN details in donations, FY 2022-23

- a. Out of **28** regional parties which declared receiving donations, **5 parties** have **declared donations without their PAN details.**
- b. Rs 96.20 lakhs or 0.444% of the total amount of donations received by regional parties do not have PAN details.

#### VII. Disclosure of PAN details of donors by Regional Parties, FY 2022-23

- a. Out of **28 regional parties** which declared receiving donations, **5 parties** have **declared receiving 52 donations** without PAN details.
- b. TDP, DMK, JJP and CPI(ML)(L) have declared incomplete/incorrect PAN details of 13 donations.
- c. DMK received the maximum amount, **Rs 59.98 lakhs** from donations without PAN details, followed by **TDP**, which received an amount of **Rs 15.11 lakhs**, and **IUML** that received **Rs 12.78 lakhs** from such similar donations.

|                  | Status of declaration of PAN details of donations received by Regional Parties for FY 2022-23 |                                     |            |                            |                                                  |                                                     |     |               |  |  |  |  |
|------------------|-----------------------------------------------------------------------------------------------|-------------------------------------|------------|----------------------------|--------------------------------------------------|-----------------------------------------------------|-----|---------------|--|--|--|--|
|                  | PAN                                                                                           | Declared                            | Incomplete | /Incorrect PAN             | PAN no                                           | ot Declared                                         |     |               |  |  |  |  |
| Regional Parties | No. of<br>donations<br>with PAN<br>details                                                    | donations<br>with PAN (in Rs cr) do |            | Contribution<br>(in Rs cr) | No. of<br>donations<br>without<br>PAN<br>details | donations<br>without Contribution<br>PAN (in Rs cr) |     | Total amount  |  |  |  |  |
| BRS              | 47                                                                                            | 154.03                              | 0          | 0                          | 0                                                | 0                                                   | 47  | Rs 154.03 cr  |  |  |  |  |
| YSR-Congress     | 5                                                                                             | 16.003                              | 0          | 0                          | 0                                                | 0                                                   | 5   | Rs 16.003 cr  |  |  |  |  |
| TDP              | 178                                                                                           | 11.7628                             | 1          | 0.01                       | 14                                               | 0.1511                                              | 193 | Rs 11.9239 cr |  |  |  |  |
| DMK              | 363                                                                                           | 6.593                               | 2          | 0.03                       | 18                                               | 0.5998                                              | 383 | Rs 7.2228 cr  |  |  |  |  |
| CPI              | 245                                                                                           | 7.129                               | 0          | 0                          | 1                                                | 0.003                                               | 246 | Rs 7.132 cr   |  |  |  |  |
| JD(U)            | 372                                                                                           | 5.481                               | 0          | 0                          | 0                                                | 0                                                   | 372 | Rs 5.481 cr   |  |  |  |  |
| IUML             | 310                                                                                           | 2.715                               | 0          | 0                          | 18                                               | 0.1278                                              | 328 | Rs 2.8428 cr  |  |  |  |  |
| JJP              | 101                                                                                           | 2.8097                              | 3          | 0.0221                     | 0                                                | 0                                                   | 104 | Rs 2.8318 cr  |  |  |  |  |
| AITC             | 7                                                                                             | 2.016                               | 0          | 0                          | 0                                                | 0                                                   | 7   | Rs 2.016 cr   |  |  |  |  |
| MNS              | 148                                                                                           | 1.52                                | 0          | 0                          | 0                                                | 0                                                   | 148 | Rs 1.52 cr    |  |  |  |  |
| SAD              | 19                                                                                            | 1.446                               | 0          | 0                          | 0                                                | 0                                                   | 19  | Rs 1.446 cr   |  |  |  |  |

|                           | Status of declaration of PAN details of donations received by Regional Parties for FY 2022-23 |                            |                                            |                            |                                                  |                            |                              |               |  |  |  |
|---------------------------|-----------------------------------------------------------------------------------------------|----------------------------|--------------------------------------------|----------------------------|--------------------------------------------------|----------------------------|------------------------------|---------------|--|--|--|
|                           | PAN                                                                                           | Declared                   | Incomplete                                 | /Incorrect PAN             | PAN no                                           | t Declared                 |                              |               |  |  |  |
| Regional Parties          | No. of<br>donations<br>with PAN<br>details                                                    | Contribution<br>(in Rs cr) | No. of<br>donations<br>with PAN<br>details | Contribution<br>(in Rs cr) | No. of<br>donations<br>without<br>PAN<br>details | Contribution<br>(in Rs cr) | Total no.<br>of<br>donations | Total amount  |  |  |  |
| NDPP                      | 2                                                                                             | 1.2176                     | 0                                          | 0                          | 0                                                | 0                          | 2                            | Rs 1.2176 cr  |  |  |  |
| SKM                       | 9                                                                                             | 0.669                      | 0                                          | 0                          | 0                                                | 0                          | 9                            | Rs 0.669 cr   |  |  |  |
| CPI(ML) (L)               | 116                                                                                           | 0.491                      | 7                                          | 0.03                       | 1                                                | 0.08                       | 124                          | Rs 0.601 cr   |  |  |  |
| JMM                       | 23                                                                                            | 0.3785                     | 0                                          | 0                          | 0                                                | 0                          | 23                           | Rs 0.3785 cr  |  |  |  |
| SP                        | 11                                                                                            | 0.269                      | 0                                          | 0                          | 0                                                | 0                          | 11                           | Rs 0.269 cr   |  |  |  |
| JD(S)                     | 1                                                                                             | 0.25                       | 0                                          | 0                          | 0                                                | 0                          | 1                            | Rs 0.25 cr    |  |  |  |
| AIMIM                     | 25                                                                                            | 0.2409                     | 0                                          | 0                          | 0                                                | 0                          | 25                           | Rs 0.2409 cr  |  |  |  |
| UPPL                      | 13                                                                                            | 0.1398                     | 0                                          | 0                          | 0                                                | 0                          | 13                           | Rs 0.1398 cr  |  |  |  |
| KC(M)                     | 24                                                                                            | 0.137                      | 0                                          | 0                          | 0                                                | 0                          | 24                           | Rs 0.137 cr   |  |  |  |
| RLTP                      | 1                                                                                             | 0.11                       | 0                                          | 0                          | 0                                                | 0                          | 1                            | Rs 0.11 cr    |  |  |  |
| AJSU                      | 11                                                                                            | 0.099                      | 0                                          | 0                          | 0                                                | 0                          | 11                           | Rs 0.099 cr   |  |  |  |
| AIUDF                     | 7                                                                                             | 0.083                      | 0                                          | 0                          | 0                                                | 0                          | 7                            | Rs 0.083 cr   |  |  |  |
| AD(Soneylal)              | 9                                                                                             | 0.0723                     | 0                                          | 0                          | 0                                                | 0                          | 9                            | Rs 0.0723 cr  |  |  |  |
| Voice of the People Party | 4                                                                                             | 0.0242                     | 0                                          | 0                          | 0                                                | 0                          | 4                            | Rs 0.0242 cr  |  |  |  |
| AIADMK                    | 1                                                                                             | 0.0105                     | 0                                          | 0                          | 0                                                | 0                          | 1                            | Rs 0.0105 cr  |  |  |  |
| MGP                       | 1                                                                                             | 0.01                       | 0                                          | 0                          | 0                                                | 0                          | 1                            | Rs 0.01 cr    |  |  |  |
| AGP                       | 1                                                                                             | 0.0036                     | 0                                          | 0                          | 0                                                | 0                          | 1                            | Rs 0.0036 cr  |  |  |  |
| Grand Total               | 2054<br>donations                                                                             | Rs 215.711<br>cr           | 13<br>donations                            | Rs 0.092 cr                | 52<br>donations                                  | Rs 0.962 cr                | 2119<br>donations            | Rs 216.765 cr |  |  |  |