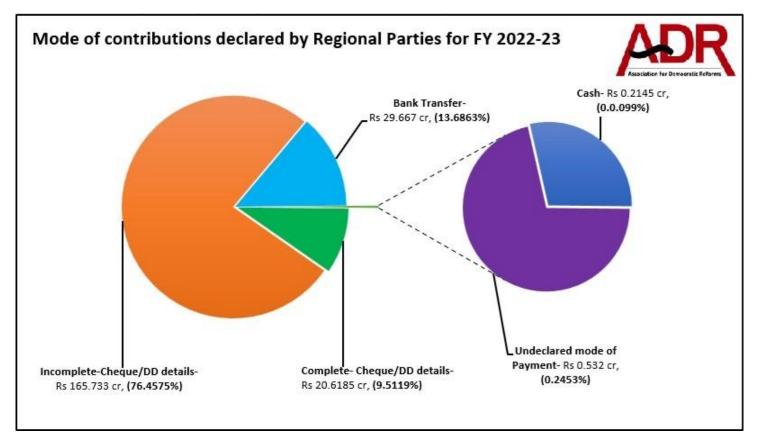

#### V. Mode of contribution to Regional Parties in FY 2022-23

- Regional parties declared receiving a total of Rs 186.3515 cr through Cheque/DD from a total of 852 donations where complete contribution details were provided, forming 85.9694% of the total donations received. 1179 donations amounting to Rs 29.667 cr were received in the form of Bank Transfer, forming 13.6863% of the total donations received.
- b. Mode of contribution details for donations worth **Rs 165.733 cr** or **76.4575%** of the total amount were **incomplete**.
- c. 43 donations amounting to Rs 21.45 lakhs were received in cash.
- d. For complete list of mode of contribution to regional parties, please refer to Annexure 3.

| Mode through which donations were received as declared by Regional Parties for FY 2022-23 (in Rs cr) |                  |                       |          |                 |        |                |  |
|------------------------------------------------------------------------------------------------------|------------------|-----------------------|----------|-----------------|--------|----------------|--|
|                                                                                                      | Cheque/DD        |                       | Bank     | Undeclared Mode |        |                |  |
| Donations                                                                                            | Details complete | Details<br>incomplete | Transfer | of Payment      | Cash   | Grand Total    |  |
| Total no. of<br>donations                                                                            | 648              | 204                   | 1179     | 45              | 43     | 2119 donations |  |
| Total donations<br>declared (in Rs cr)                                                               | 20.6185          | 165.733               | 29.667   | 0.532           | 0.2145 | Rs 216.765 cr  |  |
| Share of donations                                                                                   | 9.5119%          | 76.4575%              | 13.6863% | 0.2453%         | 0.099% | 100%           |  |