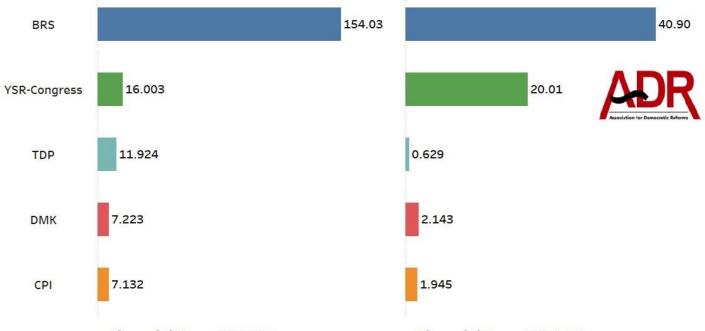

#### III. Comparison of donations received by Regional Parties between FY 2021-22 and FY 2022-23

- a. JMM, JJP, TDP and AITC saw the highest percentage increase in their income from donations between FY 2021-22 and 2022-23.
- b. Between FY 2021-22 and 2022-23, donations to JMM increased by **3685%**, followed by JJP for which it was **1997.63%**, for **TDP** it was **1795.69%**, and for **AITC** the increase was **368.84%**.
- c. Two parties (NDPP and AIADMK) did not receive any donations during FY 2021-22, but parties have declared donations for FY 2022-23. NDPP declared **Rs 1.217 cr** and **AIADMK** declared **Rs 1.05 lakhs**.
- d. DMDK, GFP, MGP, SP and SAD witnessed maximum decrease in the percentage of donations received between FY 2021-22 and 2022-23, of 100%, 100%, 99.24%, 99.10% and 89.10% respectively.
- e. SDF, BJD and JKNC have not declared any donations above Rs 20,000 during FY 2021-22 and FY 2022-23.
- f. The top five parties which declared the highest donations in FY 2022-23 are BRS, YSR-Congress, TDP, DMK and CPI. Out of these parties, BRS, TDP, DMK and CPI declared an increase in their donations while YSR-Congress declared a decrease in the donations in comparison with FY 2021-22.

#### Comparison of donations received by top 5 Regional Parties between FY 2021-22 & 2022-23 (in Rs Cr)

#### II. Comparison of donations received by Regional Parties between FY 2021-22 and FY 2022-23

- a. **10 regional parties** considered in this report did not submit their contribution report for one of the two financial years: **AD(Soneylal)**, **Voice of the People Party, UPPL, AGP, INLD, NPF, AIFB, PDF, PPA** and **NCP.**
- b. 12 regional parties have declared a decrease in the amount of donations received between FY 2021-22 and 2022-23.
- c. The overall donations of **14 regional parties** saw an increase in the FY 2022-23 compared to the previous FY 2021-22.
- d. **2 parties (NDPP and AIADMK)** had not received any donations during FY 2021-22, but parties have declared donations for FY 2022-23: **NDPP- Rs 1.217 cr** and **AIADMK- Rs 1.05 lakhs.**
- e. Between FY 2021-22 and FY 2022-23, donations to **JMM** increased by **3685%**, followed by **JJP** by **1997.63%**, **TDP** by **1795.69%**, and **AITC** saw an increase of **368.84%**.
- f. DMDK, GFP, MGP, SP and SAD declared the highest decrease in the percentage of donations received between FY 2021-22 and 2022-23, of 100%, 100%, 99.24%, 99.10% and 89.10% respectively.

|                | arison of donations received by Re |                | Amount                                            | <u> </u>                                     |
|----------------|------------------------------------|----------------|---------------------------------------------------|----------------------------------------------|
| Regional Party | FY 2021-22 (A)                     | FY 2022-23 (B) | increased/decreased<br>since last year<br>(B-A=C) | Percentage<br>increase/decrease<br>(C/A*100) |
| BRS            | 40.90                              | 154.03         | 113.13                                            | 276.60%                                      |
| JD(U)          | 33.257                             | 5.481          | -27.776                                           | -83.52%                                      |
| SP             | 29.795                             | 0.269          | -29.526                                           | -99.10%                                      |
| YSR-Congress   | 20.01                              | 16.003         | -4.007                                            | -20.02%                                      |
| SAD            | 13.262                             | 1.446          | -11.816                                           | -89.10%                                      |
| IUML           | 4.272                              | 2.8428         | -1.4292                                           | -33.46%                                      |
| DMK            | 2.143                              | 7.2228         | 5.0798                                            | 237.04%                                      |
| AITC           | 0.43                               | 2.016          | 1.586                                             | 368.84%                                      |
| AIMIM          | 1.563                              | 0.2409         | -1.3221                                           | -84.59%                                      |
| MNS            | 1.439                              | 1.52           | 0.081                                             | 5.63%                                        |
| CPI            | 1.945                              | 7.132          | 5.187                                             | 266.68%                                      |
| MGP            | 1.315                              | 0.01           | -1.305                                            | -99.24%                                      |
| JD(S)          | 1.00                               | 0.25           | -0.75                                             | -75.00%                                      |
| TDP            | 0.629                              | 11.9239        | 11.2949                                           | 1795.69%                                     |
| SKM            | 0.315                              | 0.669          | 0.354                                             | 112.38%                                      |
| KC(M)          | 0.266                              | 0.137          | -0.129                                            | -48.50%                                      |
| GFP            | 0.25                               | 0              | -0.25                                             | -100.00%                                     |
| CPI(ML)(L)     | 0.24                               | 0.601          | 0.361                                             | 150.42%                                      |
| JJP            | 0.135                              | 2.8318         | 2.6968                                            | 1997.63%                                     |
| AJSU Party     | 0.13                               | 0.099          | -0.031                                            | -23.85%                                      |
| AIUDF          | 0.073                              | 0.083          | 0.01                                              | 13.70%                                       |
| RLTP           | 0.03                               | 0.11           | 0.08                                              | 266.67%                                      |
| JMM            | 0.01                               | 0.3785         | 0.3685                                            | 3685%                                        |
| DMDK           | 0.005                              | 0              | -0.005                                            | -100.00%                                     |
| NDPP           | 0                                  | 1.217          | 1.217                                             | -                                            |