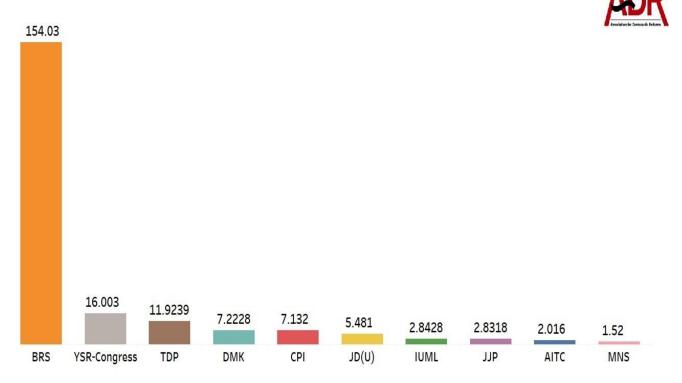

- d. With regard to the total amount of donations, BRS leads with Rs 154.03 cr from 47 donations followed by YSR-Congress which has declared receiving Rs 16.003 cr from 5 donations. TDP declared receiving Rs 11.9239 cr that is the third highest amongst all regional parties. DMK and CPI have declared total donations Rs 7.2228 cr and Rs 7.132 cr, respectively.
- e. 90.56% or Rs 196.3117 cr of the total donations received by regional parties have been received solely by top 5 regional parties.

Top 10 Regional Parties which declared maximum donations (Above Rs 20,000) for FY 2022-23 (in Rs Cr)

- ١. Donations declared by Regional Parties to the ECI (FY 2022-23)
- Under Section 29C(1) of the Representation of People's Act, 1951, political parties are required to prepare a report a. providing details of contributions in excess of twenty thousand rupees from any person in a particular financial year to avail 100% tax exemption. However, in FY 2022-23, we see that 4 regional parties (DMK, MNS, AIMIM and AD (Soneylal)) have also provided details of donations received below Rs 20,000 in their contributions reports, amounting to Rs 15.97 lakhs.
- b. The total amount of donations declared by regional parties, including both above and below Rs 20,000, was Rs 216.765 cr, from 2119 donations.
- With regard to the total amount of donations, BRS leads with Rs 154.03 cr from 47 donations followed by YSRc. Congress, which has declared receiving Rs 16.003 cr from 5 donations. TDP declared receiving Rs 11.9239 cr, which is the third highest amongst all regional parties. DMK and CPI have declared total donations of Rs 7.7228 cr and Rs 7.132 cr, respectively.
- d. 90.56% or Rs 196.3117 cr of the total donations received by regional parties have been received solely by top five regional parties.

| Donations declared by Regional Parties during FY 2022-23 (in Rs cr) |              |                     |                                       |                     |                        |              |               |
|---------------------------------------------------------------------|--------------|---------------------|---------------------------------------|---------------------|------------------------|--------------|---------------|
| . No                                                                | Doutry       |                     | Declared donations above Rs<br>20,000 |                     | tions below Rs<br>000  | Total no. of | Total amount  |
| S. No.                                                              | Party        | No. of<br>donations | Donation<br>(in Rs cr)                | No. of<br>donations | Donation<br>(in Rs cr) | donations    | Total amount  |
| 1                                                                   | BRS          | 47                  | 154.03                                | 0                   | 0                      | 47           | Rs 154.03 cr  |
| 2                                                                   | YSR-Congress | 5                   | 16.003                                | 0                   | 0                      | 5            | Rs 16.003 cr  |
| 3                                                                   | TDP          | 193                 | 11.9239                               | 0                   | 0                      | 193          | Rs 11.9239 cr |
| 4                                                                   | DMK          | 351                 | 7.07                                  | 32                  | 0.1528                 | 383          | Rs 7.2228 cr  |
| 5                                                                   | CPI          | 246                 | 7.132                                 | 0                   | 0                      | 246          | Rs 7.132 cr   |
| 6                                                                   | JD(U)        | 372                 | 5.481                                 | 0                   | 0                      | 372          | Rs 5.481 cr   |
| 7                                                                   | IUML         | 328                 | 2.8428                                | 0                   | 0                      | 328          | Rs 2.8428 cr  |
| 8                                                                   | JJP          | 104                 | 2.8318                                | 0                   | 0                      | 104          | Rs 2.8318 cr  |
| 9                                                                   | AITC         | 7                   | 2.016                                 | 0                   | 0                      | 7            | Rs 2.016 cr   |
| 10                                                                  | MNS          | 144                 | 1.5169                                | 4                   | 0.0031                 | 148          | Rs 1.52 cr    |
| 11                                                                  | SAD          | 19                  | 1.446                                 | 0                   | 0                      | 19           | Rs 1.446 cr   |
| 12                                                                  | NDPP         | 2                   | 1.2176                                | 0                   | 0                      | 2            | Rs 1.2176 cr  |