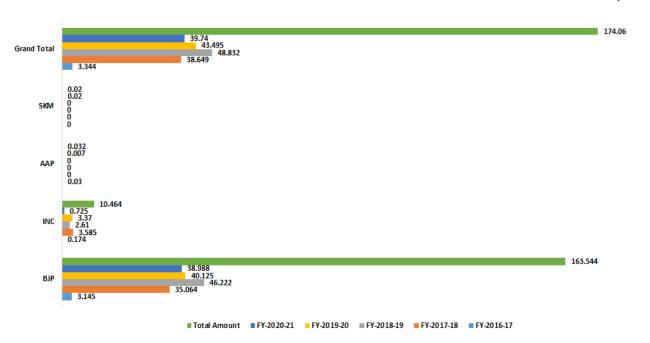

### III. Total Corporate Donations declared by Political Parties from Gujarat, FY 2016-17 to 2020-21

- Four political parties received corporate donations from Gujarat between FY 2016-17 and 2020-21 namely BJP, INC, AAP and SKM.
- These political parties received total corporate donations worth **Rs 174.06 cr from 1571** donations from Gujarat. For corporate donations (Rs 1 crore and above) to parties, refer to Annexure 2.
- Political parties received highest corporate donations worth Rs 48.832 cr from 532 donations in the FY 2018-19.
- During the five-year period, maximum corporate donations worth Rs 163.544 cr were declared by BJP from 1519 donors. BJP received the highest donations in the FY 2018-19 of Rs 46.222 cr from 524 donations.

- INC received the second highest donations from corporate houses during this period amounting to Rs 10.464 cr from 47 donors.
- Of the total corporate donations (Rs 4014.58 cr) received by political parties in the five-year period, 4.34% or Rs 174.06 cr worth corporate donations came from Gujarat this is based on the data analysed from the contribution reports submitted by the political parties to the ECI.

### Total Corporate Donations declared by Political Parties from Gujarat, FY 2016-17 to 2020-21 (In Rs cr)

|                | Corporate Donations from Gujarat: FY 2016-17 to 2020-21 |                   |                           |                    |                           |                    |                           |                    |                           |                |                   |                           |
|----------------|---------------------------------------------------------|-------------------|---------------------------|--------------------|---------------------------|--------------------|---------------------------|--------------------|---------------------------|----------------|-------------------|---------------------------|
| Party-<br>wise | FY 201                                                  | FY 2016-17 FY 201 |                           | 7-18 FY 2018-19    |                           | FY 2019-20         |                           | FY 2020-21         |                           |                |                   |                           |
|                | Number<br>of<br>donations                               | Amount            | Number<br>of<br>donations | Amount             | Number<br>of<br>donations | Amount             | Number<br>of<br>donations | Amount             | Number<br>of<br>donations | Amount         | Total No.         | Grand Total<br>(In Rs Cr) |
| BJP            | 49                                                      | 3.145             | 95                        | 35.064             | 524                       | 46.222             | 434                       | 40.125             | 417                       | 38.988         | 1519              | 163.544                   |
| INC            | 9                                                       | 0.174             | 9                         | 3.585              | 8                         | 2.61               | 10                        | 3.37               | 11                        | 0.725          | 47                | 10.464                    |
| AAP            | 2                                                       | 0.03              | 0                         | 0                  | 0                         | 0                  | 0                         | 0                  | 2                         | 0.007          | 4                 | 0.032                     |
| SKM            | 0                                                       | 0                 | 0                         | 0                  | 0                         | 0                  | 0                         | 0                  | 1                         | 0.02           | 1                 | 0.02                      |
| Grand<br>Total | 60<br>Donations                                         | Rs<br>3.344 cr    | 104<br>donations          | Rs<br>38.649<br>cr | 532<br>donations          | Rs<br>48.832<br>cr | 444<br>donations          | Rs<br>43.495<br>cr | 431<br>donations          | Rs<br>39.74 cr | 1571<br>donations | 174.06                    |