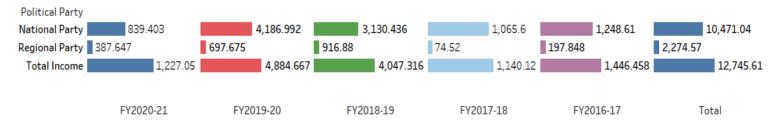

<sup>\*</sup>Data as on 10<sup>th</sup> Nov, 2022

• The **total donations** declared by National and Regional political parties in their annual audit reports available on the Election Commission's website is **Rs 12,745.61 cr.** 

- 82.15% or Rs 10,471.04 cr of the total donations in the five years was declared by 8 National Parties while remaining Rs 2274.57 cr (17.85%) was declared by Regional Parties.
- Maximum donations were received by National Parties in FY 2019-20 (the year of Lok Sabha elections) amounting to Rs 4186.992 cr while Regional Parties received the highest contribution of Rs 916.88 cr in FY 2018-19.
- During the five-year period, the total donations of National Parties was more than 4 times that of the Regional Parties.
- Between FY 2019-20 and 2020-21, the donations of National Parties decreased by 79.95%.

#### Total donations declared by Political Parties, FY 2016-17 to FY 2020-21 (In Rs cr)

|                      | Total donations declared by Political Parties : FY 2016-17 to FY 2020-21 |                |                |               |                |                |  |  |  |  |  |
|----------------------|--------------------------------------------------------------------------|----------------|----------------|---------------|----------------|----------------|--|--|--|--|--|
| Political Party      | FY 2020-21                                                               | FY 2019-20     | FY 2018-19     | FY 2017-18    | FY 2016-17     | Total          |  |  |  |  |  |
| National Parties     | 839.403                                                                  | 4186.992       | 3130.436       | 1065.60       | 1248.61        | Rs 10471.04 cr |  |  |  |  |  |
| Regional<br>Parties* | 387.647                                                                  | 697.675        | 916.88         | 74.52         | 197.848        | Rs 2274.57 cr  |  |  |  |  |  |
| Total Income         | Rs 1227.05 cr                                                            | Rs 4884.667 cr | Rs 4047.316 cr | Rs 1140.12 cr | Rs 1446.458 cr | Rs 12745.61 cr |  |  |  |  |  |