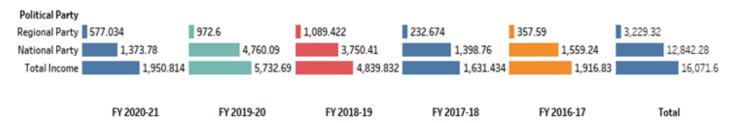

### Total Income and Donations declared by Political Parties, FY 2016-17 to 2020-21

- The **total income** declared by National and Regional political parties whose annual reports were available on the Election Commission's website is **Rs 16,071.60 cr**.
- **79.91%** or **Rs 12,842.28 cr** of the total income in the five years is declared by **8 National Parties** while the remaining **Rs 3229.32 cr (20.09%)** was declared by **Regional Parties**.
- Maximum funds were received by National Parties in FY 2019-20 (the year of Lok Sabha elections) amounting to Rs 4760.09 cr while Regional Parties received the highest income of Rs 1089.422 cr in FY 2018-19.
- During the five-year period, the total income of 8 National Parties was 4 times that of the Regional Parties.
- Between FY 2019-20 and 2020-21, the income of 8 National Parties decreased by 71.14%.

#### Total Income declared by Political Parties, FY 2016-17 to 2020-21 (In Rs cr)

|                   | Total Income declared by Political Parties : FY 2016-17 to FY 2020-21 |               |                |                |               |                |  |  |  |  |  |
|-------------------|-----------------------------------------------------------------------|---------------|----------------|----------------|---------------|----------------|--|--|--|--|--|
| Political Party   | FY 2020-21                                                            | FY 2019-20    | FY 2018-19     | FY 2017-18     | FY 2016-17    | Total          |  |  |  |  |  |
| National Parties  | 1373.78                                                               | 4760.09       | 3750.41        | 1398.76        | 1559.24       | Rs 12842.28 cr |  |  |  |  |  |
| Regional Parties* | 577.034                                                               | 972.6         | 1089.422       | 232.674        | 357.59        | Rs 3229.32 cr  |  |  |  |  |  |
| Total Income      | Rs 1950.814 cr                                                        | Rs 5732.69 cr | Rs 4839.832 cr | Rs 1631.434 cr | Rs 1916.83 cr | Rs 16071.60 cr |  |  |  |  |  |

<sup>\*</sup>Data as on 10<sup>th</sup> Nov, 2022

• The **total donations** declared by National and Regional political parties in their annual audit reports available on the Election Commission's website is **Rs 12,745.61 cr.** 