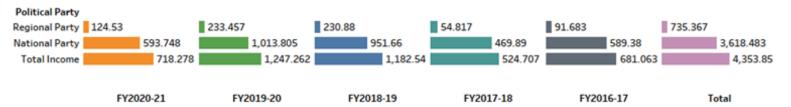

<sup>\*</sup>Data as on 10<sup>th</sup> Nov, 2022

- The total donations (above Rs 20,000) declared by National and Regional political parties in their contribution reports available on the Election Commission's website is Rs 4353.85 cr.
- 83.11% or Rs 3618.483 cr of the total donations above Rs 20,000 in the five years was declared by National Parties while remaining Rs 735.367 cr (16.89%) was declared by Regional Parties.
- Maximum donations were received by National Parties in FY 2019-20 (the year of Lok Sabha elections) amounting to Rs 1013.805 cr while Regional Parties received the highest contribution of Rs 233.457 cr in FY 2019-20.
- During the five-year period, the total donations of National Parties was almost 5 times that of the Regional Parties.
- Between FY 2019-20 and 2020-21, the donations of National Parties decreased by 41.43%.

#### Total Contributions (above Rs 20,000) declared by Political Parties, FY 2016-17 to FY 2020-21 (In Rs cr)

|                 | Total Contributions (Above Rs 20,000) declared by Political Parties: FY 2016-17 to FY 2020-21 |                |               |               |               |                |  |  |  |  |  |
|-----------------|-----------------------------------------------------------------------------------------------|----------------|---------------|---------------|---------------|----------------|--|--|--|--|--|
| Political Party | FY-2020-21                                                                                    | FY-2019-20     | FY-2018-19    | FY-2017-18    | FY-2016-17    | Total          |  |  |  |  |  |
| National Party  | 593.748                                                                                       | 1013.805       | 951.66        | 469.89        | 589.38        | Rs 3618.483 cr |  |  |  |  |  |
| Regional Party* | 124.53                                                                                        | 233.457        | 230.880       | 54.817        | 91.683        | Rs 735.367 cr  |  |  |  |  |  |
| Total Income    | Rs 718.278 cr                                                                                 | Rs 1247.262 cr | Rs 1182.54 cr | Rs 524.707 cr | Rs 681.063 cr | Rs 4353.85 cr  |  |  |  |  |  |