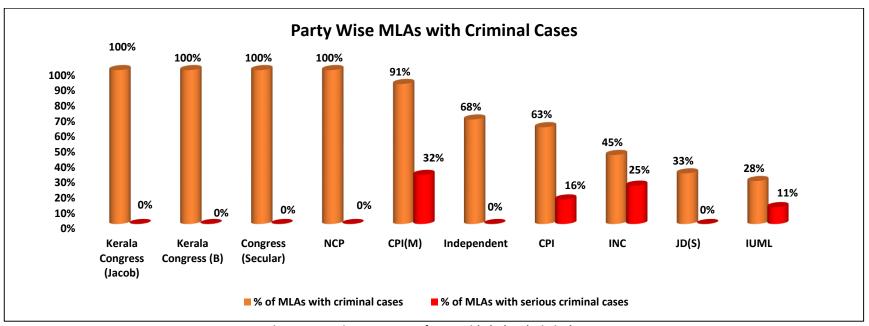

### **CRIMINAL BACKGROUND**

- MLAs with criminal cases: Out of 132 sitting MLAs analysed, 86(65%) MLAs have declared criminal cases against themselves.
- MLAs with serious criminal cases: 28(21%) MLAs have declared serious criminal cases.
- MLAs with declared cases related to murder: 2 MLAs have declared cases related to murder (IPC section 302).
- MLAs with declared cases related to attempt to murder: 6 MLAs have declared cases related to attempt to murder (IPC section 307).
- MLAs with declared cases related to Crime against Women: 1 MLA has declared cases related to Crime against Women (IPC section 354).
- Party wise sitting MLAs with criminal cases: 51(91%) out of 56 MLAs from CPI(M), 12(63%) out of 19 MLAs from CPI, 9(45%) out of 20 MLAs from INC, 5(28%) out of 18 MLAs from IUML and 4(67%) out of 6 MLAs from Independent have declared criminal cases against themselves in their affidavits.
- Party wise sitting MLAs with serious criminal cases: 18(32%) out of 56 MLAs from CPI(M), 3(16%) out of 19 MLAs from CPI, 2(11%) out of 18 MLAs from IUML and 5(25%) out of 20 MLAs from INC have declared serious criminal cases against themselves in their affidavits.

Figure: Party wise percentage of MLAs with declared criminal cases

### Party wise MLAs with self-declared criminal cases

| Party Name              | Total number of MLAs analyzed | MLAs with declared<br>Criminal Cases | % of MLAs with declared criminal cases | MLAs with declared serious criminal cases | % of MLAs with declared serious criminal cases |
|-------------------------|-------------------------------|--------------------------------------|----------------------------------------|-------------------------------------------|------------------------------------------------|
| CPI(M)                  | 56                            | 51                                   | 91%                                    | 18                                        | 32%                                            |
| INC                     | 20                            | 9                                    | 45%                                    | 5                                         | 25%                                            |
| СРІ                     | 19                            | 12                                   | 63%                                    | 3                                         | 16%                                            |
| IUML                    | 18                            | 5                                    | 28%                                    | 2                                         | 11%                                            |
| IND                     | 6                             | 4                                    | 67%                                    | 0                                         | 0%                                             |
| JD(S)                   | 3                             | 1                                    | 33%                                    | 0                                         | 0%                                             |
| KERALA CONGRESS (B)     | 1                             | 1                                    | 100%                                   | 0                                         | 0%                                             |
| KERALA CONGRESS (JACOB) | 1                             | 1                                    | 100%                                   | 0                                         | 0%                                             |
| NCP                     | 1                             | 1                                    | 100%                                   | 0                                         | 0%                                             |
| CONGRESS (SECULAR)      | 1                             | 1                                    | 100%                                   | 0                                         | 0%                                             |
| Others                  | 6                             | 0                                    | 0%                                     | 0                                         | 0%                                             |
| Total                   | 132                           | 86                                   | 65%                                    | 28                                        | 21%                                            |