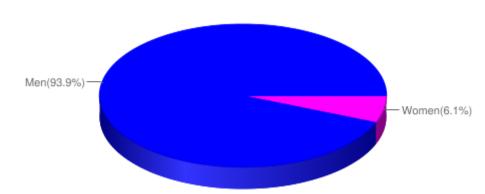

### **OTHER BACKGROUND DETAILS**

- <u>Education Details of MLAs</u>: 54 (41%) MLAs have declared their educational qualifications to be between 5<sup>th</sup> pass and 12<sup>th</sup> pass while 77 (58%) MLAs have declared having an educational qualification of graduate or above. 1 MLA is only literate.
- <u>Age details of MLAs:</u> 45(34%) MLAs have declared their age to be between 25 and 50 years while 85 (64%) MLAs have declared their age to be between 51 and 80 years. 2 MLAs have declared their age above 80 years.
- Gender details of MLAs: Out of 132 MLAs analysed, 8 (6%) MLAs are women.

### **Overall Gender Report**

| Men   | 124 |
|-------|-----|
| Women | 8   |
| Total | 132 |

Table: Analysis of MLAs on the basis of gender