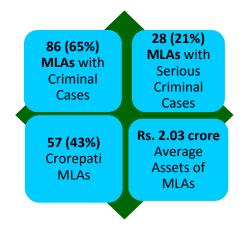

### **CRIMINAL BACKGROUND**

- MLAs with criminal cases: Out of 132 sitting MLAs analysed, 86(65%) MLAs have declared criminal cases against themselves.
- MLAs with serious criminal cases: 28(21%) MLAs have declared serious criminal cases.
- MLAs with declared cases related to murder: 2 MLAs have declared cases related to murder (IPC section 302).
- MLAs with declared cases related to attempt to murder: 6 MLAs have declared cases related to attempt to murder (IPC section 307).
- MLAs with declared cases related to Crime against Women: 1 MLA has declared cases related to Crime against Women (IPC section 354).
- Party wise sitting MLAs with criminal cases: 51(91%) out of 56 MLAs from CPI(M), 12(63%) out of 19 MLAs from CPI, 9(45%) out of 20 MLAs from INC, 5(28%) out of 18 MLAs from IUML and 4(67%) out of 6 MLAs from Independent have declared criminal cases against themselves in their affidavits.
- Party wise sitting MLAs with serious criminal cases: 18(32%) out of 56 MLAs from CPI(M), 3(16%) out of 19 MLAs from CPI, 2(11%) out of 18 MLAs from IUML and 5(25%) out of 20 MLAs from INC have declared serious criminal cases against themselves in their affidavits.

### **FINANCIAL BACKGROUND**

- <u>Crorepati MLAs</u>: Out of 132 sitting MLAs analysed, 57(43%) are crorepatis.
- <u>Party wise crorepati MLAs:</u> 15(27%)out of 56 MLAs from CPI(M), 14(78%) out of 18 MLAs from IUML, 12(60%) out of 20 MLAs from INC, 4(100%) out of 4 MLAs from Kerala Congress (M) and 3(50%) out of 6 MLAs from Independent have declared assets valued more than Rs 1 crore.

Figure: Party Wise Percentage of Crorepati MLAs

- Average assets: The average assets per sitting MLA is Rs.2.03 crore.
- <u>Party wise average assets:</u> The average assets per MLA for **56 CPI(M)** MLAs analysed is **Rs.1.50 crores**, **20 INC** MLAs analysed is **Rs.1.37 crore, 19 CPI** MLAs analysed is **Rs.64.56 lakhs, 18 IUML** MLAs analysed is **Rs.3.73 crores** and **6 Independent** MLAs have average assets of **Rs.3.20 crores**.
- High asset MLAs: The top three MLAs with high assets are given below: