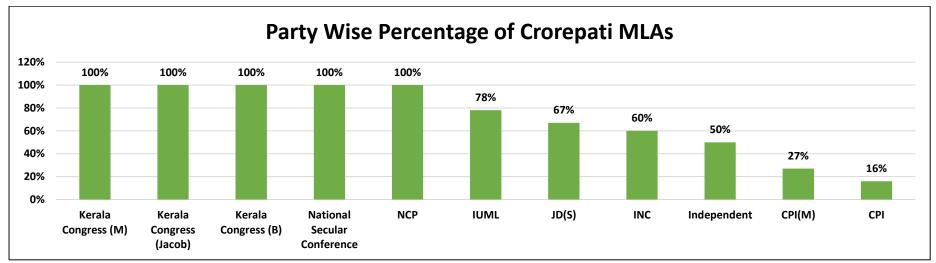

### **FINANCIAL BACKGROUND**

- <u>Crorepati MLAs</u>: Out of 132 sitting MLAs analysed, 57(43%) are crorepatis.
- <u>Party wise crorepati MLAs:</u> 15(27%)out of 56 MLAs from CPI(M), 14(78%) out of 18 MLAs from IUML, 12(60%) out of 20 MLAs from INC, 4(100%) out of 4 MLAs from Kerala Congress (M) and 3(50%) out of 6 MLAs from Independent have declared assets valued more than Rs 1 crore.

Figure: Party Wise Percentage of Crorepati MLAs

- Average assets: The average assets per sitting MLA is Rs.2.03 crore.
- <u>Party wise average assets:</u> The average assets per MLA for **56 CPI(M)** MLAs analysed is **Rs.1.50 crores**, **20 INC** MLAs analysed is **Rs.1.37 crore, 19 CPI** MLAs analysed is **Rs.64.56 lakhs, 18 IUML** MLAs analysed is **Rs.3.73 crores** and **6 Independent** MLAs have average assets of **Rs.3.20 crores**.
- High asset MLAs: The top three MLAs with high assets are given below:

# Analysis based on assets Party Wise Crorepatis

| Party Name                  | Number of MLAs Analyzed | No of Crorepatis | Percentage of Crorepati MLAs |
|-----------------------------|-------------------------|------------------|------------------------------|
| CPI(M)                      | 56                      | 15               | 27%                          |
| IUML                        | 18                      | 14               | 78%                          |
| INC                         | 20                      | 12               | 60%                          |
| KERALA CONGRESS (M)         | 4                       | 4                | 100%                         |
| IND                         | 6                       | 3                | 50%                          |
| СРІ                         | 19                      | 3                | 16%                          |
| JD(S)                       | 3                       | 2                | 67%                          |
| KERALA CONGRESS (JACOB)     | 1                       | 1                | 100%                         |
| KERALA CONGRESS (B)         | 1                       | 1                | 100%                         |
| NCP                         | 1                       | 1                | 100%                         |
| NATIONAL SECULAR CONFERENCE | 1                       | 1                | 100%                         |
| OTHER                       | 2                       | 0                | 0%                           |
| Total                       | 132                     | 57               | 43%                          |