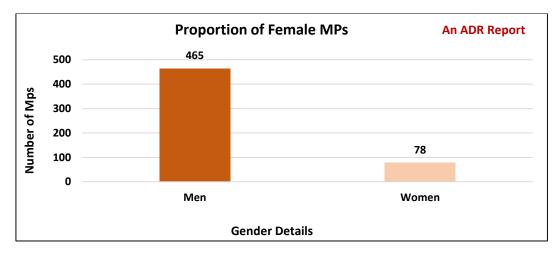

#### CHAPTER 7: ANALYSIS OF OTHER BACKGROUND DETAILS OF MPs

| Analysis of Education Details | 424 |
|-------------------------------|-----|
| Analysis of Age Details       | 433 |
| Analysis of Gender Details    | 440 |