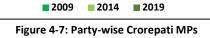

## **Financial Background of MPs**

• <u>Crorepati MPs</u>: Out of the 542 MPs analysed, 479 (88%) were crorepatis. Out of 542 MPs analysed during Lok Sabha 2014 elections, 443 (82%) MPs were crorepatis and Out of 520 MPs analysed during Lok Sabha 2009 elections, 300 (58%) MPs were crorepatis.



Figure 4-6: Crorepati MPs and Candidates

National Party wise Crorepati MPs 120% 100% 100% 91% 80%<sup>85%</sup> 84% 88% Percentage of MPs <sup>83%</sup> 80% 75% 80% 71% 67% 62% 62% 60% 50% 37% 40% 33%

20%

0%

0%

BSP

AITC

Party-wise Crorepati MPs: 266 (88%) out of 302 MPs analysed in BJP, 44 (85%) out of 52 MPs in INC, 23 (96%) out of 24 MPs in DMK, 19 (86%) out of 22 MPs in YSRCP, 18 (100%) out of 18 MPs in SHS and 20 (91%) out of 22 MPs in AITC declared assets worth more than Rs. 1 crore.



**Political Parties** 

BJP

NCP

6%

CPI(M)

An ADR Report

INC

### **Party Wise Crorepatis**

|            |                           | Lok Sabha 20 | 19                             |                           | Lok Sabha 2014 |                                |                           | Lok Sabha 2009 |                                |
|------------|---------------------------|--------------|--------------------------------|---------------------------|----------------|--------------------------------|---------------------------|----------------|--------------------------------|
| Party Name | Number of MPs<br>Analyzed | Crore-patis  | Percentage of<br>Crorepati MPs | Number of MPs<br>Analyzed | Crore-patis    | Percentage of<br>Crorepati MPs | Number of MPs<br>Analyzed | Crore-pati