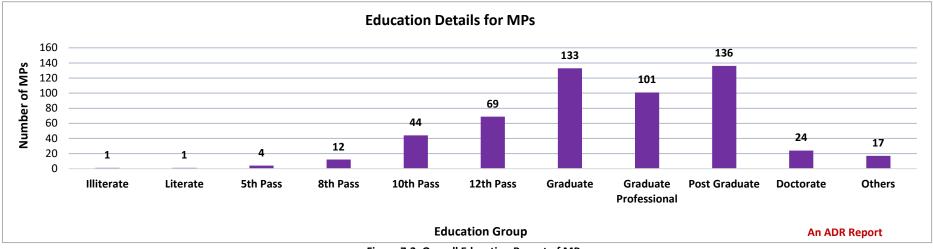

#### CHAPTER 7: ANALYSIS OF OTHER BACKGROUND DETAILS OF MPs

| Analysis of Education Details | 424 |
|-------------------------------|-----|
| Analysis of Age Details       | 433 |
| Analysis of Gender Details    | 440 |