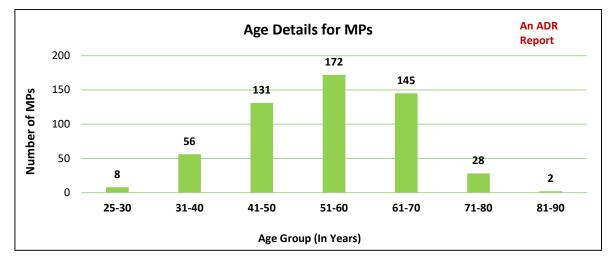

|
| LJP    | 0         | 0     | 2     | 2     | 1     | 1     | 0   | 6                                      |
| IND    | 14        | 808   | 1069  | 828   | 471   | 171   | 23  | 3384                                   |
| Others | 21        | 535   | 826   | 640   | 451   | 141   | 23  | 2637                                   |
| Total  | 37        | 1504  | 2321  | 2025  | 1444  | 545   | 78  | 7954                                   |

Table 7-9: Party Wise Detailed Distribution of Age for Candidates (in years)

# **Detailed Age Report for MPs**

<u>Age Details of MPs</u>: 195 (36%) MPs declared their age to be between 25 to 50 years while 317 (58%) MPs declared their age to be between 51 to 70 years and 30 (6%) candidates declared their age to be above 71 years.



Figure 7-6: Overall Age Report for MPs

| Age Group | Number of MPs Analysed | % of MPs Analysed |
|-----------|------------------------|-------------------|
| 25-30     | 8                      | 1.5%              |
| 31-40     | 56                     | 10.3%             |
| 41-50     | 131                    | 24.2%             |
| 51-60     | 172                    | 31.7%             |
| 61-70     | 145                    | 26.8%             |
| 71-80     | 28                     | 5.2%              |
| 81-90     | 2                      | 0.4%              |
| Total     | 542                    | 100.0%            |

Table 7-10: Age Report for MPs

#### Party-wise Age Details of MPs

The party with the highest proportion of MPs with an age of less than 56 was TDP with 100% (3 out o