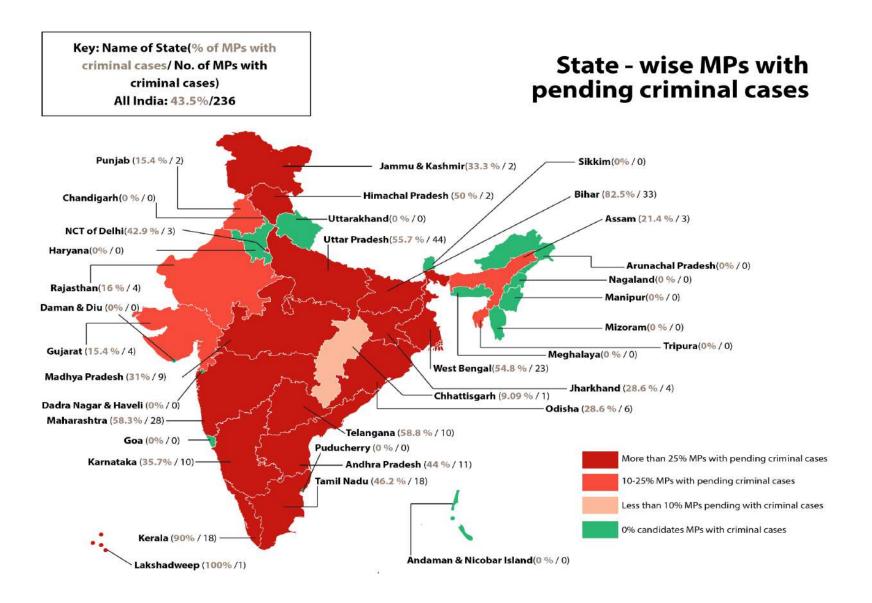

#### **Table of Contents**

| SELECTED MEDIA COVERAGE OF NEW/ADR REPORTS                              | 2   |
|-------------------------------------------------------------------------|-----|
| CHAPTER 1: INTRODUCTION                                                 | 10  |
| Coverage by Election Watch                                              | 11  |
| Lok Sabha 2019 Elections                                                | 20  |
| State Wise Criminal and Financial Details of Candidates and MPs 2019    | 20  |
| Representation of political parties                                     | 21  |
| Criminal Background                                                     |     |
| Financial Background<br>Other Background Details                        |     |
| CHAPTER 2: VOTE SHARE AND REPRESENTATIVENESS OF WINNERS                 | 26  |
| Representation of political parties                                     | 26  |
| Vote Share of Winners                                                   | 29  |
| Representativeness                                                      | 32  |
| None of the Above                                                       | 35  |
| Comparative Analysis of Vote Share                                      | 36  |
| Winners with criminal cases and their Vote Share and Representativeness | 37  |
| List of Participating Political Parties and Seats Contested             | 38  |
| CHAPTER 3: CRIMINAL BACKGROUND                                          | 62  |
| Detailed Analysis of Candidates with Criminal Cases                     | 63  |
| Red Alert Constituencies                                                | 76  |
| Detailed Analysis of MPs with Declared Criminal Cases                   | 85  |
| Chances of Winning for a Candidate with Criminal Cases                  | 90  |
| Full Details of MPs with Declared Criminal Cases                        | 91  |
| CHAPTER 4: FINANCIAL BACKGROUND                                         | 262 |
| Financial Background of Candidates                                      | 262 |