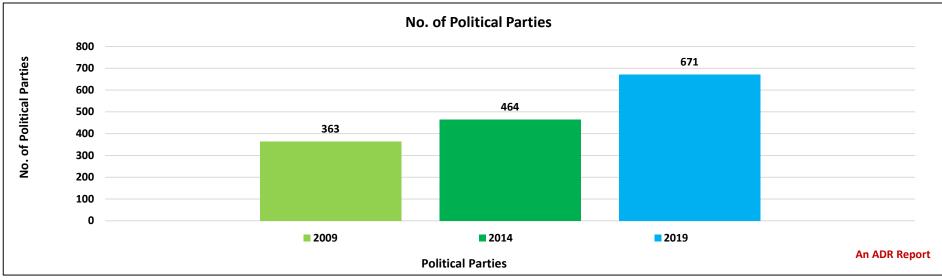

andidates contested during Lok Sabha 2014 elections.
- There are **78 (14%)** female MPs out of **543 MPs** in the **17<sup>th</sup> Lok Sabha**.

# Vote Share and Representativeness of Winners

#### **Chapter 2: Vote Share and Representativeness of Winners**

#### **Representation of political parties**

In the Lok Sabha 2019 elections, 671 political parties and Independents were in the fray. These included, seven national political parties, 43 state political parties and 621 registered unrecognized parties. In comparison, during the 2014 Lok Sabha elections, 464 political parties were in the fray. This reflects an increase of 45% in the number of political parties that contested the election in 2019 from 2014. During the 2009 Lok Sabha elections, 363 political parties were in the fray.



Figure 1-1: No. of Political Parties

|                      | Lok Sabha 2009                   |                               |                                       |                           |       | Lok Sabha 2014                   |                               |                                       |                           | Lok Sabha 2019 |                                  |                               |                                       |                           |       |
|----------------------|----------------------------------|-------------------------------|---------------------------------------|---------------------------|-------|----------------------------------|-------------------------------|---------------------------------------|-----------------------