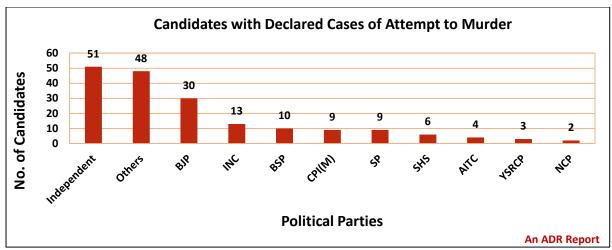

| 3384                             | 15                                                 |                            |
| Total                                     | 8054                                            | 7954                             | 55                                                 |                            |

Table 3-2: Party-wise Candidates with Declared Cases related to Murder

#### Candidates with Cases related to Attempt to Murder

185 candidates declared cases of attempt to murder. Out of these, 30 candidates were fielded by BJP,
13 candidates by INC, 10 candidates by BSP, 9 candidates each by CPI(M) and SP, 6 candidates by SHS, 4
candidates by AITC, 3 candidates by YSRCP, 2 candidates by NCP and 51 candidates were independents.



Figure 3-14: Candidates with Declared Cases of Attempt to Murder

| Party       | Total No. of<br>Candidates Fielded<br>by the Party | Number of<br>Candidates<br>Analysed | No. of Candidates<br>with Declared Cases<br>of Attempt to<br>Murder | IPC Section<br>Considered |
|-------------|----------------------------------------------------|-------------------------------------|---------------------------------------------------------------------|---------------------------|
| BJP         | 436                                                | 435                                 | 30                                                                  |                           |
| BSP         | 383                                                | 380                                 | 10