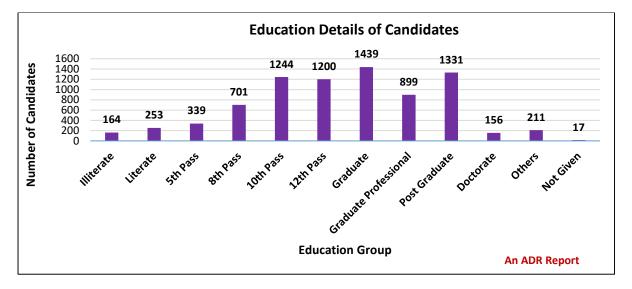

#### CHAPTER 7: ANALYSIS OF OTHER BACKGROUND DETAILS OF MPs

| Analysis of Education Details | 424 |
|-------------------------------|-----|
| Analysis of Age Details       | 433 |
| Analysis of Gender Details    | 440 |