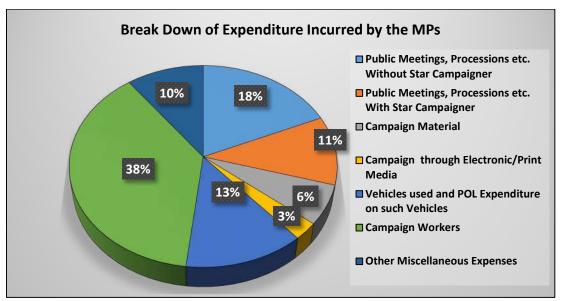

424

344

| Summary and Highlights of Election Expenses of MPs                                                      | 447         |
|---------------------------------------------------------------------------------------------------------|-------------|
| Top 10 MPs with highest declared election expenses                                                      | 454         |
| 10 MPs who declared lowest election expenses                                                            | 455         |
| Table 8-4: 10 MPs who declared lowest election expenses                                                 | 456         |
| State-wise Average Expenses declared by MPs                                                             | 456         |
| Party-wise Average Expenses declared by MPs                                                             | 457         |
| Average self funds used for Election Campaign (Party-wise)                                              | 459         |
| Average funds raised from Political Parties (Party-wise)                                                | 460         |
| Average funds raised from Other Sources (Party-wise)                                                    | 462         |
| Party-wise Average Expenses on Public Meetings, Processions etc with Star Campaigners                   | 463         |
| Party Wise Average Election Expense of MPs for Meetings, Processions etc without Star Campaigners       | 164         |
| Party Wise Average Election Expense of MPs on Campaign Materials                                        | 466         |
| Party Wise Average Election Expense of MPs on Electronic Media                                          | 467         |
| Party Wise Average Election Expense of MPs on Campaign Vehicles                                         | 469         |
| Party Wise Average Election Expense of MPs on Campaign Workers                                          | 470         |
| Difference in total expenditure declared by MPs and ECI observers (SOR)                                 | 471         |
| Election expenses declared by MPs in Lok Sabha Election, 2019: Full Details                             | 473         |
| CHAPTER 9: FUNDS COLLECTED AND EXPENDITURE INCURRED BY NATIO<br>POLITICAL PARTIES                       | DNAL<br>506 |
| INTRODUCTION                                                                                            | 506         |
| Details provided in the Election Expenditure Statement                                                  | 506         |
| DETAILED ANALYSIS                                                                                       | 507         |
| Funds collected during Lok Sabha elections (2009 to 2019)                                               | 507         |
| Funds collected by National Parties during Lok Sabha elections in 2019                                  | 508         |
| Expenditure incurred during Lok Sabha elections (2009 to 2019)                                          | 509         |
| Expenditure incurred by National Parties during Lok Sabha elections in 2019                             | 510         |
| Mode of fund collection and expenditure by political parties during Lok Sabha elections (2009 to 2019)! | 511         |
| Expenditure of political parties under various heads (2009 to 2019)                                     | 512         |