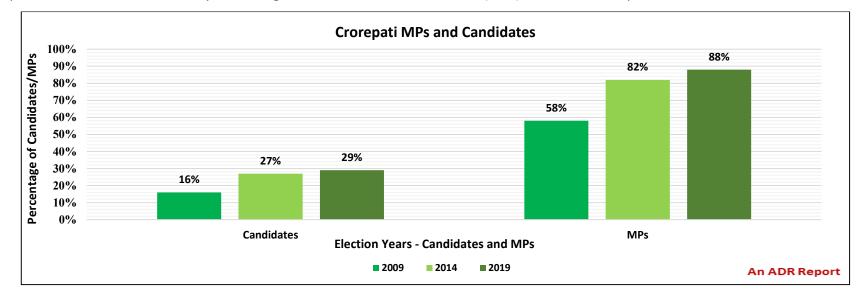

e+                        |
| 10    | Vivek Krishna<br>Tankha | INC           | Jabalpur     | Madhya<br>Pradesh                         | 66,91,18,888<br>66 Crore+     | Leagal Services         | Rental                                     | 2017-2018                                                                                    | 11,58,83,659<br>11 Crore+ | 11,25,46,240<br>11 Crore+                        |

Table 4-11: Top 10 Candidates with High Declared Income in Income Tax Returns (ITR)

#### **Financial Background of MPs**

• <u>Crorepati MPs</u>: Out of the 542 MPs analysed, 479 (88%) were crorepatis. Out of 542 MPs analysed during Lok Sabha 2014 elections, 443 (82%) MPs were crorepatis and Out of 520 MPs analysed during Lok Sabha 2009 elections, 300 (58%) MPs were crorepatis.



Figure 4-6: Crorepati MPs and Candidates

National Party wise Crorepati MPs 120% 100% 100% 91% 80%<sup>85%</sup> 84% 88% Percentage of MPs <sup>83%</sup> 80% 75% 80% 71% 67% 62% 62% 60% 50% 37% 40% 33%

20%

0%

0%

BSP

AITC

Party-wise Crorepati MPs: 266 (88%) out of 302 MPs analysed in BJP, 44 (85%) out of 52 MPs in INC, 23 (96%) out of 24 MPs in DMK, 19 (86%) out of 22 MPs in YSRCP, 18 (100%) out of 18 MPs in SHS and 20 (91%) out of 22 MPs in AITC declared assets worth more than Rs. 1 crore.



**Political Parties** 

BJP

NCP

6%

CPI(M)

An ADR Report

INC

### **Party Wise Crorepatis**

|            |                           | Lok Sabha 20 | 19                             |                           | Lok Sabha 2014 |                                |                           |