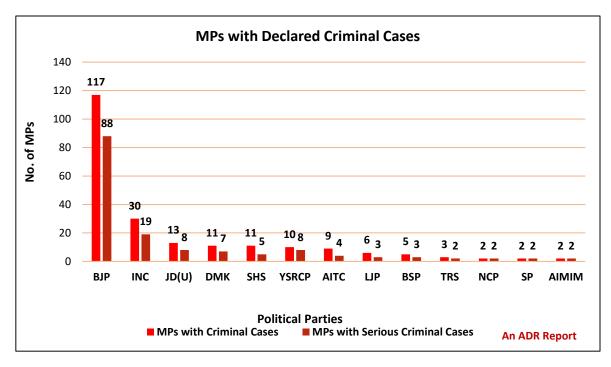

| 1                                      | 100%                                        | 1                                              | 100%                                                |
| Others                                 | 13                                 | 0                                      | 0%                                          | 0                                              | 0%                                                  |
| Total                                  | 542                                | 236                                    | 44%                                         | 161                                            | 30%                                                 |

Table 3-9: MPs with self-declared Criminal Cases



Figure 3-19: MPs with Criminal Cases



Figure 3-20: No. of MPs according to categories of criminal cases

 <u>MPs with cases related to murder</u>: 11 MPs have declared cases related to murder (Indian Penal Code Section-302). The details of these MPs are given below:

| S.No. | Name                                                              | State          | Constituency           | Party | Total<br>Cases | Serious<br>IPC | Other<br>IPC |
|-------|-------------------------------------------------------------------|----------------|------------------------|-------|----------------|----------------|--------------|
| 1     | Horen Sing Bey                                                    | Assam          | Autonomous<br>District | BJP   | 2              | 12             | 6