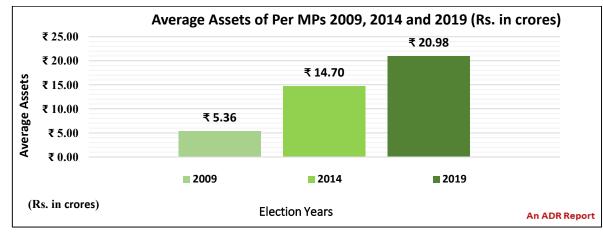

| 2         | 0                  | 0%                             | 2         | 2                   | 100%                           |
| Dadra & Nagar Haveli         | 1         | 1                | 100%                           | 1         | 1                  | 100%                           | 1         | 1                   | 100%                           |
| Total                        | 520       | 300              | 58%                            | 542       | 443                | 82%                            | 542       | 479                 | 88%                            |

Table 4-13: State-wise Crorepati MPs

• <u>Average Assets</u>: The average assets per MP for Lok Sabha 2019 elections were Rs.20.98 crores. In Lok Sabha 2014 the average assets per MP was Rs.





Figure 4-9: Average Assets of Per MPs Election Wise

Party wise Average Assets: Among major parties, the average assets per MP for 302 BJP MPs analysed were Rs 14.48 crores, 52 INC MPs had average assets worth of Rs.38.06 crores, 24 DMK MPs had average assets worth of Rs.25.93 crores, 22 AITC MPs had average assets worth of Rs.6.15 crores, 10 BSP MPs had average assets worth of Rs.34.09 crores and 22 YSRCP MPs had average assets of Rs. 54.85 crores.



Figure 4-10: Party-wise Average Assets of MPs

#### Average assets of MPs: Party-wise analysis

| Party Name | Number of MPs Analyzed | Average Assets (Rs)            |
|------------|------------------------|--------------------------------|
| BJP        | 302                    | Rs 14,48,54,303<br>~ 14 Crore+ |
| INC        | 52