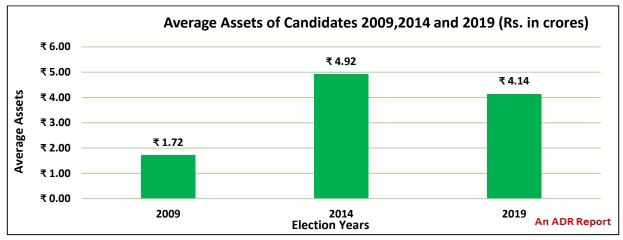

3                            | 2                        | 67%                         | 4                            | 2                        | 50%                          |
| Total                        | 7669                         | 1212                     | 16%                         | 8205                         | 2217                     | 27%                         | 7954                         | 2303                     | 29%                          |

Table 4-2: Comparison of State-wise Crorepati Candidates

• <u>Average Assets</u>: The average assets per candidate for Lok Sabha 2019 elections is **Rs.4.14 crores**. In Lok Sabha 2014 the average assets per candidate was **Rs. 4.92 crores** and in Lok Sabha 2009 the average assets per candidate was **Rs. 1.72 crores**.



Figure 4-4: Average Assets of Candidates

Party-wise Average Assets: Among major parties, the average assets per candidate for 435 BJP candidates analysed is Rs 13.33 crores, 420 INC candidates have average assets of Rs.19.89 crores, 380 BSP candidates have average assets worth of Rs.3.87 crores and 3384 Independent candidates have average assets of Rs. 1.25 crores.



Figure 4-5: Party-wise Average Assets of Candidates

| Party Name | Number of Candidates Analyzed | Average Assets (Rs)            |
|------------|-------------------------------|--------------------------------|
| BJP        | 435                           | Rs 13,33,38,135<br>~ 13 Crore+ |
| INC        | 420                           | Rs 19,89,00,319<br>~ 19 Crore+ |

| Party Name                          | Number of Ca