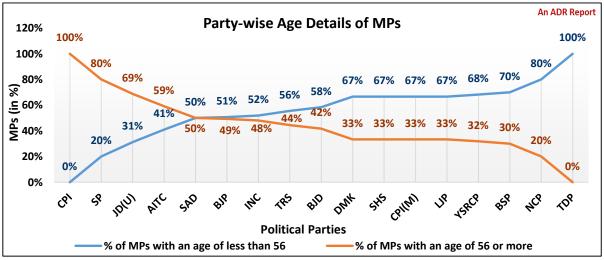

|------------------------|-------------------|
| 25-30     | 8                      | 1.5%              |
| 31-40     | 56                     | 10.3%             |
| 41-50     | 131                    | 24.2%             |
| 51-60     | 172                    | 31.7%             |
| 61-70     | 145                    | 26.8%             |
| 71-80     | 28                     | 5.2%              |
| 81-90     | 2                      | 0.4%              |
| Total     | 542                    | 100.0%            |

Table 7-10: Age Report for MPs

#### Party-wise Age Details of MPs

The party with the highest proportion of MPs with an age of less than 56 was TDP with 100% (3 out of 3 MPs). The party with the highest proportion of MPs with an age of 56 or more is CPI with 100% (2 out of 2).



Figure 7-7: Party-wise Age Details of MPs

| Party  | Total number of<br>MPs analyzed | No. of MPs with an<br>age of less than 56<br>years | % of MPs with an<br>age of less than 56<br>years | No. of MPs with an<br>age of 56 years or<br>more | % of MPs with an age of 56 years or more |
|--------|---------------------------------|----------------------------------------------------|--------------------------------------------------|--------------------------------------------------|------------------------------------------|
| CPI    | 2                               | 0                                                  | 0%                                               | 2                                                | 100%                                     |
| SP     | 5