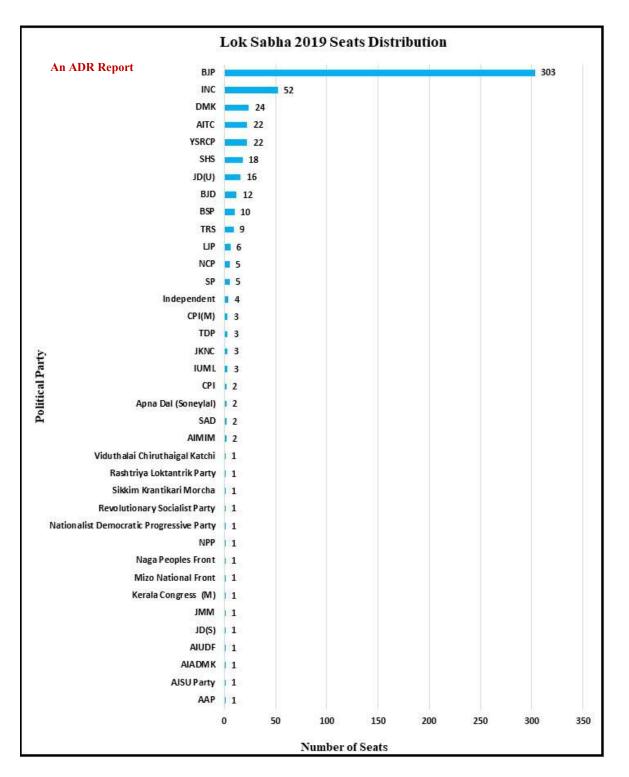

es Contesting from Different Types of Political Parties

The 7 national political parties won 397(73%) Lok Sabha seats out of 543 seats, with Bhartiya Janata Party winning 303 seats, Indian National Congress, 52 seats; AITC, 22 seats; BSP, 10 seats; NCP, 5 seats, CPI(M), 3 seats and CPI with 2 seats.

The 26 state political parties won in total 138(25%) Lok Sabha seats, with DMK winning the most number of Lok Sabha seats among state political parties with 24 seats followed by YSRCP winning 22 seats, Shiv Sena winning 18 seats, JD(U) with 16 seats and BJD with 12 seats etc.

Among the 621 registered unrecognized political parties, Apna Dal (Soneylal) won 2 Lok Sabha seats, Rashtriya Loktantrik Party and Viduthalai Chiruthaigal Katchi each won 1 Lok Sabha seat and Independents won 4 seats.



Figure 1-3: Lok Sabha Seats Distribution

#### **Vote Share of Winner**

The percentage of vote share was calculated by dividing the votes polled for the winner by the total number of valid votes. This value represents the percentage of votes won by the winning candidate among the total number of valid votes polled.

$$Vote Share = \frac{Total Votes Polled for Winner}{Total No. of Valid Votes Polled}$$

The winners of the Lok Sabha 2019 elections won by an average of 53% of total votes polled. In Lok Sabha elections 2014, the winners won by an average of 47% of total votes polled.



Figure 1-3: Vote Share Percentage of Winners-Lok Sabha 2004 – 2019

186 (34%) winners won with less than 50% of total votes polled in their constituency while 25(5%) winners won with less than 40% of total v