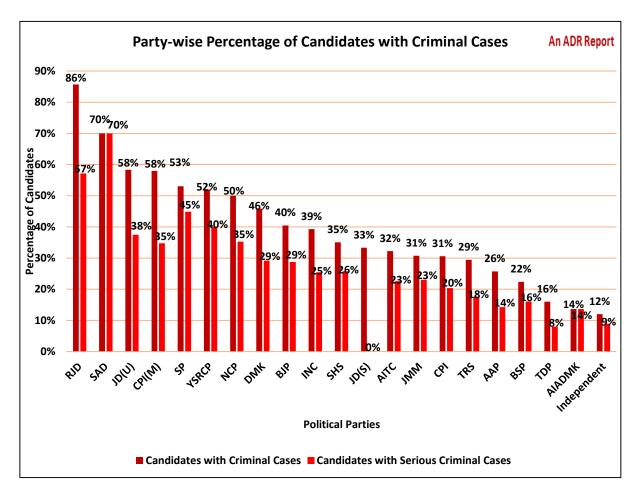

from INC, 85 (22%) out of 380 candidates from BSP, 40 (58%) out of 69 candidates from CPI(M), 20 (32%) out of 62 candidates from AITC, 15 (31%) out of 49 candidates from CPI, 17 (50%) out of 34 candidates fielded by NCP and 401 (12%) out of 3384 Independent candidates declared criminal cases against themselves in their affidavits.
- Party Wise Candidates with Serious Criminal Cases: 125 (29%) out of 435 candidates from BJP, 107 (25%) out of 420 candidates from INC, 61 (16%) out of 380 candidates from BSP, 24 (35%) out of 69 candidates from CPI(M), 14 (23%) out of 62 candidates from AITC, 10 (20%) out of49 candidates from CPI, 12 (35%) out of 34 candidates fielded by NCP and 293 (9%) out of 3384 Independent candidates declared serious criminal cases against themselves in their affidavits.



Figure 3-12: Party-wise Percentage of Candidates with Criminal Cases

| Party Name                             | Total Number<br>of Candidates<br>Analysesd | Candidates with<br>Declared<br>Criminal Cases | % Candidates<br>with Declared<br>Criminal Cases | Candidates<br>with Declared<br>Serious<br>Criminal Cases | % Candidates with<br>Declared Serious<br>Criminal Cases |
|----------------------------------------|--------------------------------------------|-----------------------------------------------|-------------------------------------------------|----------------------------------------------------------|---------------------------------------------------------|
| BJP                                    | 435                                        | 176