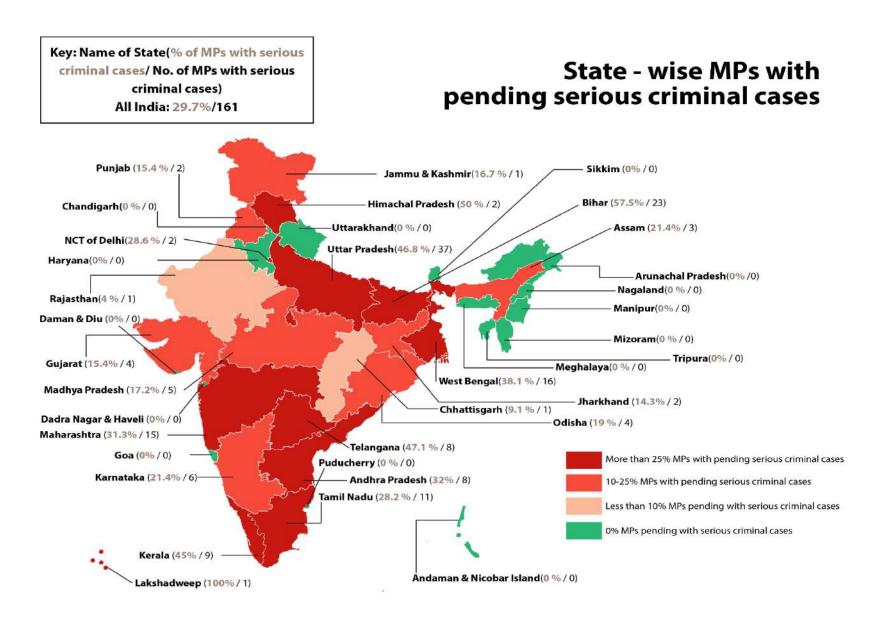

#### **Table of Contents**

| SELECTED MEDIA COVERAGE OF NEW/ADR REPORTS                              | 2   |
|-------------------------------------------------------------------------|-----|
| CHAPTER 1: INTRODUCTION                                                 | 10  |
| Coverage by Election Watch                                              | 11  |
| Lok Sabha 2019 Elections                                                | 20  |
| State Wise Criminal and Financial Details of Candidates and MPs 2019    | 20  |
| Representation of political parties                                     | 21  |
| Criminal Background                                                     |     |
| Financial Background<br>Other Background Details                        |     |
| CHAPTER 2: VOTE SHARE AND REPRESENTATIVENESS OF WINNERS                 | 26  |
| Representation of political parties                                     | 26  |
| Vote Share of Winners                                                   | 29  |
| Representativeness                                                      | 32  |
| None of the Above                                                       | 35  |
| Comparative Analysis of Vote Share                                      | 36  |
| Winners with criminal cases and their Vote Share and Representativeness | 37  |
| List of Participating Political Parties and Seats Contested             | 38  |
| CHAPTER 3: CRIMINAL BACKGROUND                                          | 62  |
| Detailed Analysis of Candidates with Criminal Cases                     | 63  |
| Red Alert Constituencies                                                | 76  |
| Detailed Analysis of MPs with Declared Criminal Cases                   | 85  |
| Chances of Winning for a Candidate with Criminal Cases                  | 90  |
| Full Details of MPs with Declared Criminal Cases                        | 91  |
| CHAPTER 4: FINANCIAL BACKGROUND                                         | 262 |
| Financial Background of Candidates                                      | 262 |