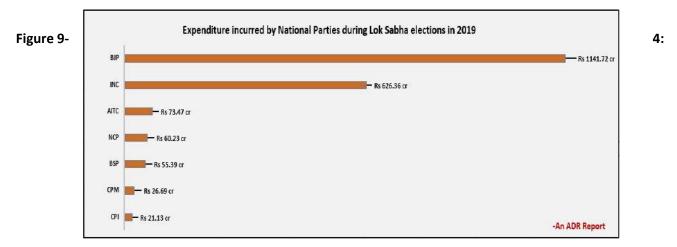

424

344

| Summary and Highlights of Election Expenses of MPs                                                      | 447         |
|---------------------------------------------------------------------------------------------------------|-------------|
| Top 10 MPs with highest declared election expenses                                                      | 454         |
| 10 MPs who declared lowest election expenses                                                            | 455         |
| Table 8-4: 10 MPs who declared lowest election expenses                                                 | 456         |
| State-wise Average Expenses declared by MPs                                                             | 456         |
| Party-wise Average Expenses declared by MPs                                                             | 457         |
| Average self funds used for Election Campaign (Party-wise)                                              | 459         |
| Average funds raised from Political Parties (Party-wise)                                                | 460         |
| Average funds raised from Other Sources (Party-wise)                                                    | 462         |
| Party-wise Average Expenses on Public Meetings, Processions etc with Star Campaigners                   | 463         |
| Party Wise Average Election Expense of MPs for Meetings, Processions etc without Star Campaigners       | 164         |
| Party Wise Average Election Expense of MPs on Campaign Materials                                        | 466         |
| Party Wise Average Election Expense of MPs on Electronic Media                                          | 467         |
| Party Wise Average Election Expense of MPs on Campaign Vehicles                                         | 469         |
| Party Wise Average Election Expense of MPs on Campaign Workers                                          | 470         |
| Difference in total expenditure declared by MPs and ECI observers (SOR)                                 | 471         |
| Election expenses declared by MPs in Lok Sabha Election, 2019: Full Details                             | 473         |
| CHAPTER 9: FUNDS COLLECTED AND EXPENDITURE INCURRED BY NATIO<br>POLITICAL PARTIES                       | DNAL<br>506 |
| INTRODUCTION                                                                                            | 506         |
| Details provided in the Election Expenditure Statement                                                  | 506         |
| DETAILED ANALYSIS                                                                                       | 507         |
| Funds collected during Lok Sabha elections (2009 to 2019)                                               | 507         |
| Funds collected by National Parties during Lok Sabha elections in 2019                                  | 508         |
| Expenditure incurred during Lok Sabha elections (2009 to 2019)                                          | 509         |
| Expenditure incurred by National Parties during Lok Sabha elections in 2019                             | 510         |
| Mode of fund collection and expenditure by political parties during Lok Sabha elections (2009 to 2019)! | 511         |
| Expenditure of political parties under various heads (2009 to 2019)                                     | 512         |