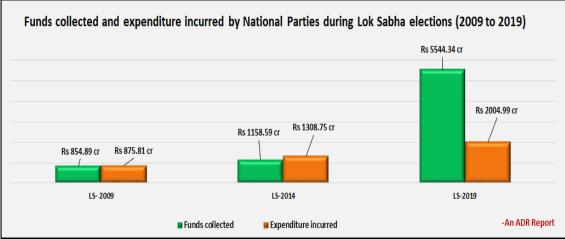

424

344

| Summary and Highlights of Election Expenses of MPs                                                      | 447         |
|---------------------------------------------------------------------------------------------------------|-------------|
| Top 10 MPs with highest declared election expenses                                                      | 454         |
| 10 MPs who declared lowest election expenses                                                            | 455         |
| Table 8-4: 10 MPs who declared lowest election expenses                                                 | 456         |
| State-wise Average Expenses declared by MPs                                                             | 456         |
| Party-wise Average Expenses declared by MPs                                                             | 457         |
| Average self funds used for Election Campaign (Party-wise)                                              | 459         |
| Average funds raised from Political Parties (Party-wise)                                                | 460         |
| Average funds raised from Other Sources (Party-wise)                                                    | 462         |
| Party-wise Average Expenses on Public Meetings, Processions etc with Star Campaigners                   | 463         |
| Party Wise Average Election Expense of MPs for Meetings, Processions etc without Star Campaigners       | 164         |
| Party Wise Average Election Expense of MPs on Campaign Materials                                        | 466         |
| Party Wise Average Election Expense of MPs on Electronic Media                                          | 467         |
| Party Wise Average Election Expense of MPs on Campaign Vehicles                                         | 469         |
| Party Wise Average Election Expense of MPs on Campaign Workers                                          | 470         |
| Difference in total expenditure declared by MPs and ECI observers (SOR)                                 | 471         |
| Election expenses declared by MPs in Lok Sabha Election, 2019: Full Details                             | 473         |
| CHAPTER 9: FUNDS COLLECTED AND EXPENDITURE INCURRED BY NATIO<br>POLITICAL PARTIES                       | DNAL<br>506 |
| INTRODUCTION                                                                                            | 506         |
| Details provided in the Election Expenditure Statement                                                  | 506         |
| DETAILED ANALYSIS                                                                                       | 507         |
| Funds collected during Lok Sabha elections (2009 to 2019)                                               | 507         |
| Funds collected by National Parties during Lok Sabha elections in 2019                                  | 508         |
| Expenditure incurred during Lok Sabha elections (2009 to 2019)                                          | 509         |
| Expenditure incurred by National Parties during Lok Sabha elections in 2019                             | 510         |
| Mode of fund collection and expenditure by political parties during Lok Sabha elections (2009 to 2019)! | 511         |
| Expenditure of political parties under various heads (2009 to 2019)                                     | 512         |