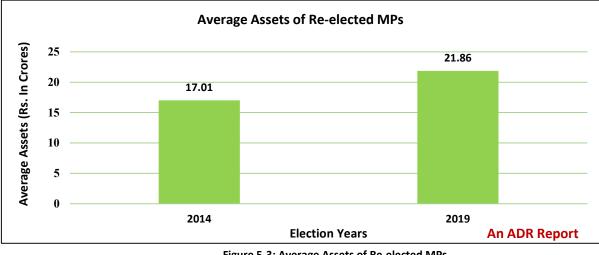

#### **CHAPTER 5: ANALYSIS OF RE-CONTESTING AND RE-ELECTED MPs**

| Assets Comparison of Re-Contesting MPs                                  |  |
|-------------------------------------------------------------------------|--|
| Average asset increase of re-contesting MPs: Party-Wise                 |  |
| Asset comparison for re-contesting MPs                                  |  |
| (Sort by Asset Increase/ Decrease in Rs)                                |  |
| Comparison of Financial Details Declared by Re-elected MPs              |  |
| Assets Increase / Decrease of Re-elected MPs Full List (Sort By Rupees) |  |