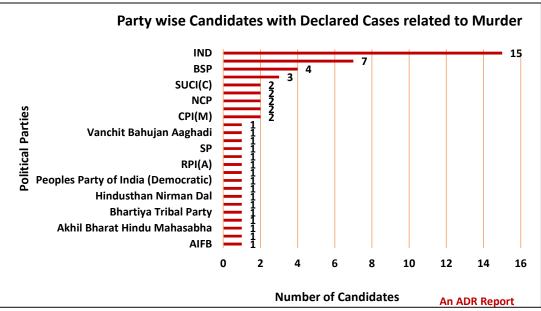

| 1506                                          | 19%                                             | 1074                                                     | 14%                                                     |

Table 3-1: Party-wise Percentage of Candidates with Criminal Cases



Figure 3-5: No. of Candidates According to Categories of Criminal Cases

### Candidates with Declared Cases related to Murder

55 candidates declared cases related to murder. Out of these 7 candidates were fielded by BJP, 4 candidates were fielded by BSP, 3 candidates were fielded by INC, 2 candidates were fielded by each CPI(M), CPI(M)(L), NCP, Pragatishil Samajwadi Party (Lohia) and SUCI(C), 1 candidate fielded by each AIFB, AITC, SHS, SP and YSRCP and 15 candidates were independents.



Figure 3-13: Party-wise Candidates with Cases related to Murder

| Party                                     | Total No. of Candidates<br>Fielded by the Party | Number of<br>Candidates Analysed | No. of Candidates with<br>Declared Cases of Murder | IPC Section Considered     |
|-------------------------------------------|-------------------------------------------------|----------------------------------|----------------------------------------------------|----------------------------|
| BJP                                       | 436                                             | 435                              | 7                                                  |                            |
| BSP                                       | 383