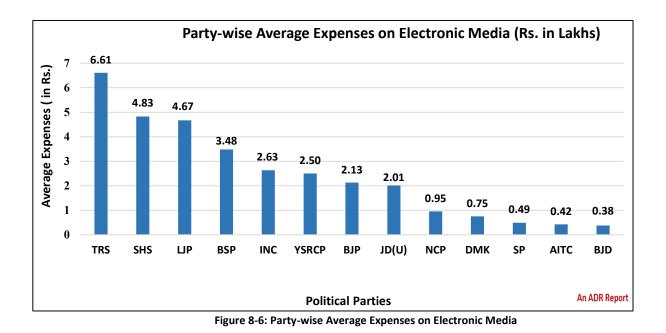

424

344

| Summary and Highlights of Election Expenses of MPs                                                      | 447         |
|---------------------------------------------------------------------------------------------------------|-------------|
| Top 10 MPs with highest declared election expenses                                                      | 454         |
| 10 MPs who declared lowest election expenses                                                            | 455         |
| Table 8-4: 10 MPs who declared lowest election expenses                                                 | 456         |
| State-wise Average Expenses declared by MPs                                                             | 456         |
| Party-wise Average Expenses declared by MPs                                                             | 457         |
| Average self funds used for Election Campaign (Party-wise)                                              | 459         |
| Average funds raised from Political Parties (Party-wise)                                                | 460         |
| Average funds raised from Other Sources (Party-wise)                                                    | 462         |
| Party-wise Average Expenses on Public Meetings, Processions etc with Star Campaigners                   | 463         |
| Party Wise Average Election Expense of MPs for Meetings, Processions etc without Star Campaigners       | 164         |
| Party Wise Average Election Expense of MPs on Campaign Materials                                        | 466         |
| Party Wise Average Election Expense of MPs on Electronic Media                                          | 467         |
| Party Wise Average Election Expense of MPs on Campaign Vehicles                                         | 469         |
| Party Wise Average Election Expense of MPs on Campaign Workers                                          | 470         |
| Difference in total expenditure declared by MPs and ECI observers (SOR)                                 | 471         |
| Election expenses declared by MPs in Lok Sabha Election, 2019: Full Details                             | 473         |
| CHAPTER 9: FUNDS COLLECTED AND EXPENDITURE INCURRED BY NATIO<br>POLITICAL PARTIES                       | DNAL<br>506 |
| INTRODUCTION                                                                                            | 506         |
| Details provided in the Election Expenditure Statement                                                  | 506         |
| DETAILED ANALYSIS                                                                                       | 507         |
| Funds collected during Lok Sabha elections (2009 to 2019)                                               | 507         |
| Funds collected by National Parties during Lok Sabha elections in 2019                                  | 508         |
| Expenditure incurred during Lok Sabha elections (2009 to 2019)                                          | 509         |
| Expenditure incurred by National Parties during Lok Sabha elections in 2019                             | 510         |
| Mode of fund collection and expenditure by political parties during Lok Sabha elections (2009 to 2019)! | 511         |
| Expenditure of political parties under various heads (2009 to 2019)                                     | 512         |