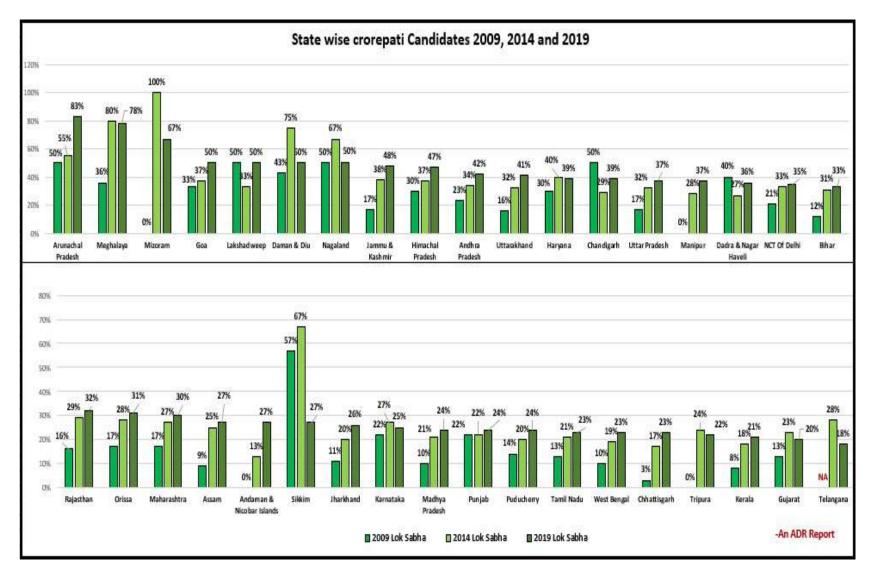

3384                                | 507                      | 15%                             |
| Others | 1914                                | 181                      | 9%                           | 2205                                | 316                      | 14%                             | 2719                                | 562                      | 21%                             |
| Total  | 7669                                | 1212                     | 16%                          | 8205                                | 2217                     | 27%                             | 7954                                | 2303                     | 29%                             |

### Comparison of Party wise Crorepatis

Table 4-1: Comparison of Party-wise Crorepatis



#### Figure 4-3: State-wise Crorepati Candidates

This Chart does not include Andhra Pradesh and Telangana as the State of Andhra was bifurcated in 2014 and is not comparable to the data from 2009

|                      |                              | 2009 Lok Sabha Elections | ;                           | 2014 Lok Sabha Elections     |                      |                             | 2019 Lok Sabha Elections     |                      |                              |
|----------------------|------------------------------|--------------------------|-----------------------------|------------------------------|----------------------|-----------------------------|------------------------------|----------------------|------------------------------|
| State Name           | Total Candi