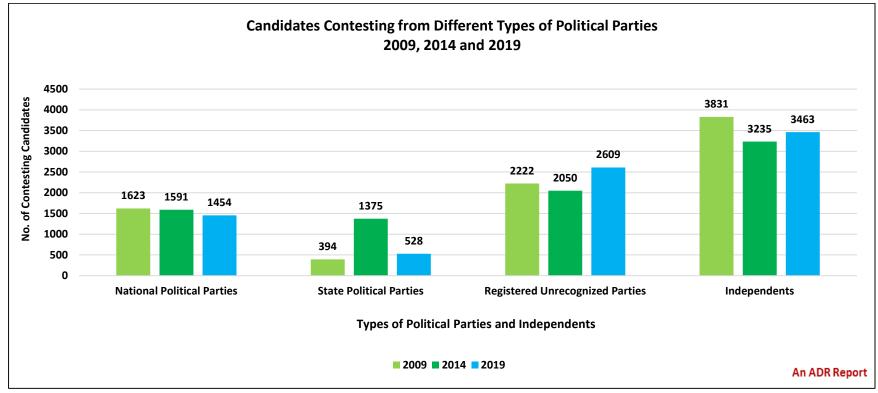

| 39                            | 419                                   | NA                        | 464            | 7                                | 43                            | 621                                   | NA                        | 672   |
| No. of<br>Candidates | 1623                             | 394                           | 2222                                  | 3831                      | 8070  | 1591                             | 1375                          | 2050                                  | 3235                      | 8251           | 1454                             | 528                           | 2609                                  | 3463                      | 8054  |

Table 1-1: No. of Political Parties and Candidates



Figure 1-2: Candidates Contesting from Different Types of Political Parties

The 7 national political parties won 397(73%) Lok Sabha seats out of 543 seats, with Bhartiya Janata Party winning 303 seats, Indian National Congress, 52 seats; AITC, 22 seats; BSP, 10 seats; NCP, 5 seats, CPI(M), 3 seats and CPI with 2 seats.

The 26 state political parties won in total 138(25%) Lok Sabha seats, with DMK winning the most number of Lok Sabha seats among state political parties with 24 seats followed by YSRCP winning 22 seats, Shiv Sena winning 18 seats, JD(U) with 16 seats and BJD with 12 seats etc.

Among the 621 registered unrecognized political parties, Apna Dal (Soneylal) won 2 Lok Sabha seats, Rashtriya Loktantrik Party and Viduthalai Chiruthaigal Katchi each won 1 Lok Sabha seat and Indep