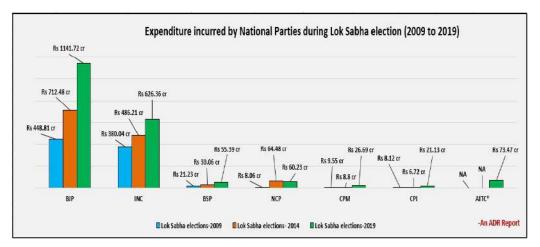

424

344

| Summary and Highlights of Election Expenses of MPs                                                      | 447         |
|---------------------------------------------------------------------------------------------------------|-------------|
| Top 10 MPs with highest declared election expenses                                                      | 454         |
| 10 MPs who declared lowest election expenses                                                            | 455         |
| Table 8-4: 10 MPs who declared lowest election expenses                                                 | 456         |
| State-wise Average Expenses declared by MPs                                                             | 456         |
| Party-wise Average Expenses declared by MPs                                                             | 457         |
| Average self funds used for Election Campaign (Party-wise)                                              | 459         |
| Average funds raised from Political Parties (Party-wise)                                                | 460         |
| Average funds raised from Other Sources (Party-wise)                                                    | 462         |
| Party-wise Average Expenses on Public Meetings, Processions etc with Star Campaigners                   | 463         |
| Party Wise Average Election Expense of MPs for Meetings, Processions etc without Star Campaigners       | 164         |
| Party Wise Average Election Expense of MPs on Campaign Materials                                        | 466         |
| Party Wise Average Election Expense of MPs on Electronic Media                                          | 467         |
| Party Wise Average Election Expense of MPs on Campaign Vehicles                                         | 469         |
| Party Wise Average Election Expense of MPs on Campaign Workers                                          | 470         |
| Difference in total expenditure declared by MPs and ECI observers (SOR)                                 | 471         |
| Election expenses declared by MPs in Lok Sabha Election, 2019: Full Details                             | 473         |
| CHAPTER 9: FUNDS COLLECTED AND EXPENDITURE INCURRED BY NATIO<br>POLITICAL PARTIES                       | DNAL<br>506 |
| INTRODUCTION                                                                                            | 506         |
| Details provided in the Election Expenditure Statement                                                  | 506         |
| DETAILED ANALYSIS                                                                                       | 507         |
| Funds collected during Lok Sabha elections (2009 to 2019)                                               | 507         |
| Funds collected by National Parties during Lok Sabha elections in 2019                                  | 508         |
| Expenditure incurred during Lok Sabha elections (2009 to 2019)                                          | 509         |
| Expenditure incurred by National Parties during Lok Sabha elections in 2019                             | 510         |
| Mode of fund collection and expenditure by political parties during Lok Sabha elections (2009 to 2019)! | 511         |
| Expenditure of political parties under various heads (2009 to 2019)                                     | 512         |