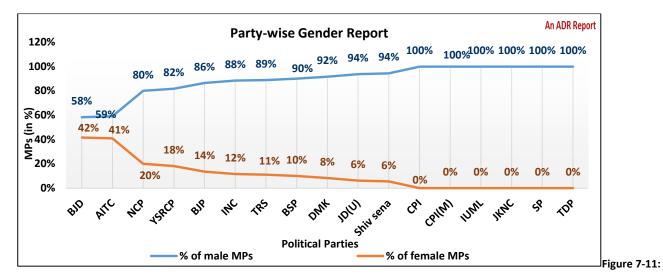

#### CHAPTER 7: ANALYSIS OF OTHER BACKGROUND DETAILS OF MPs

| Analysis of Education Details | 424 |
|-------------------------------|-----|
| Analysis of Age Details       | 433 |
| Analysis of Gender Details    | 440 |