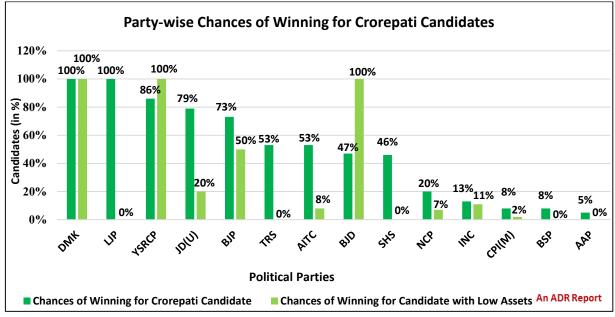

| Comparison of Party wise Crorepatis           |  |
|-----------------------------------------------|--|
| Comparison of State wise Crorepati Candidates |  |
| Financial Background of MPs                   |  |
| Party Wise Crorepatis                         |  |
| State-wise Crorepati MPs                      |  |
| Average assets of MPs: Party-wise analysis    |  |
| Chances of Winning for Crorepati Candidates   |  |
| Full Asset Details of MPs                     |  |
|                                               |  |