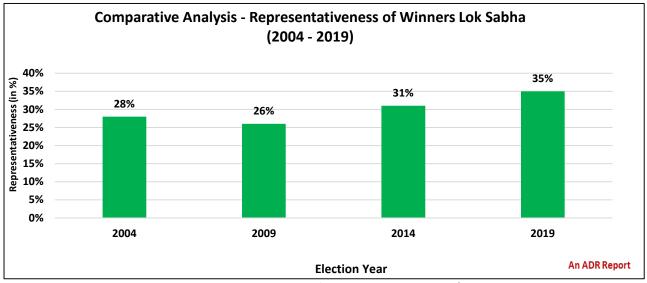

Such data assumes archival value for researcher and decision makers after the elections have concluded. The association has, therefore, come out with its publication "Lok Sabha Election Watch, 2019". It *inter alia* contains the background details of candidates especially the winners; funds raised and expenditure made by national political parties, vote share of the contestants etc.