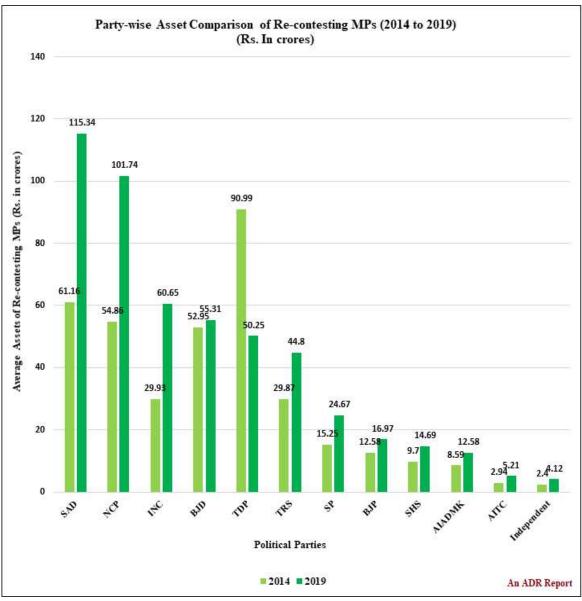

#### **CHAPTER 5: ANALYSIS OF RE-CONTESTING AND RE-ELECTED MPs**

| Assets Comparison of Re-Contesting MPs                                  |  |
|-------------------------------------------------------------------------|--|
| Average asset increase of re-contesting MPs: Party-Wise                 |  |
| Asset comparison for re-contesting MPs                                  |  |
| (Sort by Asset Increase/ Decrease in Rs)                                |  |
| Comparison of Financial Details Declared by Re-elected MPs              |  |
| Assets Increase / Decrease of Re-elected MPs Full List (Sort By Rupees) |  |