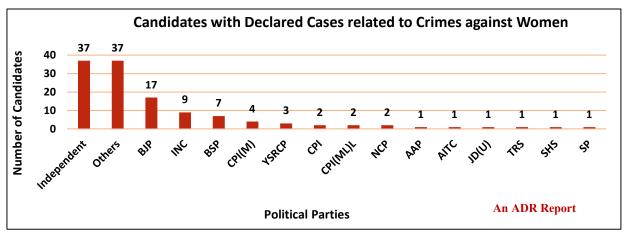

| 7954                                | 95                                                                 |                                                                                                |

Table 3-4: Candidates with Cases related to Hate Speech

#### Candidates with cases related to Crimes against Women

126 candidates declared cases related to crimes against women. 9 candidates declared cases of rape. Out of 126 candidates with cases related to crimes against women, 17 candidates were fielded by BJP, 9 candidates by INC, 7 candidates by BSP, 4 candidates by CPI(M), 3 candidates by YSRCP, 2 candidates by CPI, CPI(ML)(L) and NCP each, 1 candidate by AAP, AITC, JD(U), TRS, Shiv Sena and SP each and 37 candidates were independents.



Figure 3-16: Candidates with Cases related to Crimes against Women

| Party       | Total No. of<br>Candidates Fielded by<br>the Party | Number of<br>Candidates Analysed | No. of Candidates with<br>Declared Cases Related<br>to Crimes Against<br>Women | IPC Section Considered                                                   |
|-------------|----------------------------------------------------|----------------------------------|--------------------------------------------------------------------------------|--------------------------------------------------------------------------|
| BJP         | 436                                                | 435                              | 17                                                                             |