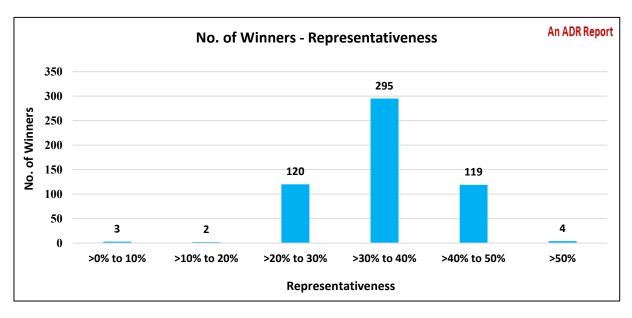

Such data assumes archival value for researcher and decision makers after the elections have concluded. The association has, therefore, come out with its publication "Lok Sabha Election Watch, 2019". It *inter alia* contains the background details of candidates especially the winners; funds raised and expenditure made by national political parties, vote share of the contestants etc.