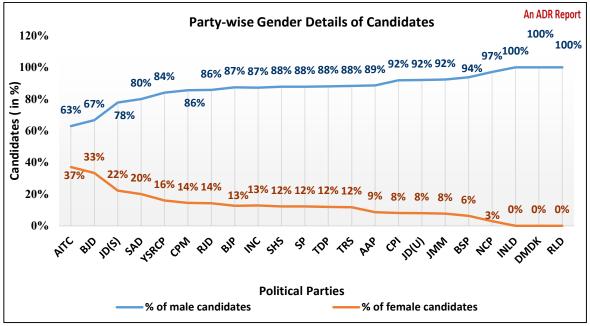

m the ECI website)

contested in the Lok Sabha 2019 elections, while 668 (8%) female candidates out of 8251 candidates

contested during Lok Sabha 2014 elections.





| Gender       | Number of Candidates |
|--------------|----------------------|
| Men          | 7322                 |
| Women        | 726                  |
| Third Gender | 6                    |
| Total        | 8054                 |

Table 7-13: Overall Gender Report

#### **Party-wise Gender Details of Candidates**

The party with the highest proportion of female candidates was AITC with 37% (23 out of 62). Followed by BJD with 33% female candidates (7 out of 21) and JD(S) (2 out of 9) with 22% female candidates. INLD (10 candidates), DMDK (4 candidates) and RLD (3 candidates) had not fielded any female candidates.



Figure 7-9: Party-wise Gender Details of Candidates

| Party Name | Total candidates<br>analysed | Men  | Women | Third Gender | % of Male<br>Candidates | % of Female<br>candidates |
|------------|------------------------------|------|-------|--------------|-------------------------|---------------------------|
| AITC       | 62                           | 39   | 23    | 0            | 63%                     | 37%                       |
| BJD        | 21                           | 14   | 7     | 0            | 67%                     | 33%                       |
| JD(S)      | 9                            | 7    | 2     | 0            | 78%                     | 22%                       |
| SAD        | 10                           | 8    | 2     | 0            | 80%