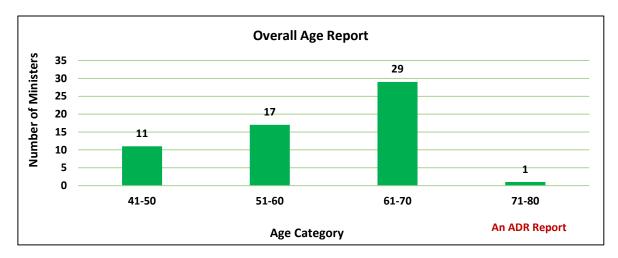

#### **CHAPTER 6: UNION COUNCIL OF MINISTERS**

| Summary and Highlights                          |  |
|-------------------------------------------------|--|
| Criminal Background                             |  |
| Financial Background                            |  |
| Education Details                               |  |
| Overall Age Report                              |  |
| Full Asset Details of all Ministers             |  |
| Details of Criminal Cases declared by Ministers |  |