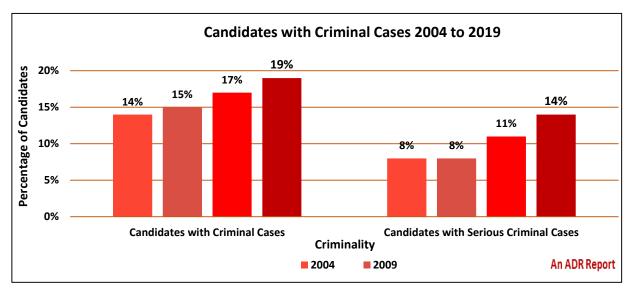

ople Act (Section 8)
- 7. Offences under Prevention of Corruption Act
- 8. Crimes against women.



- <u>Candidates with Criminal Cases</u>: Out of the **7954** candidates analysed in Lok Sabha 2019, **1506 (19%)** candidates have declared criminal cases against themselves. Out of **8205** candidates analysed during Lok Sabha 2014 elections, **1404 (17%)** candidates had declared criminal cases against themselves.
- <u>Candidates with Serious Criminal Cases</u>: 1074 (14%) candidates in Lok Sabha 2019 have declared serious criminal cases including cases related to murder, attempt to murder, communal disharmony, kidnapping, crimes against women etc. Out of 8205 candidates analysed during Lok Sabha 2014 elections, 908 (11%) candidates had declared serious criminal cases against themselves.



Figure 3-10: Candidates with Criminal Cases (2004 to 2019)

<u>MPs with Declared Criminal Cases</u>: Out of the 542 MPs analysed in Lok Sabha 2019, 236 (44%)
 MPs have declared criminal cases against themselves. Out of 542 MPs analysed during Lok Sabha elections in 2014, 185(34%) MPs had declared criminal cases against themselves.

- <u>MPs with Serious Criminal Cases</u>: 161 (30%) MPs in Lok Sabha 2019 Elections have declared serious criminal cases including cases related to rape, murder, attempt to murder, kidnapping, crimes against women etc. Out of 542 Winners analysed during Lok Sabha elections in 2014, 119(22%) Winners had declared serious criminal cases against themselves.
- An INC MP, Dean Kuriakose from Idukki constituency has declared 204 criminal cases against himself, includ