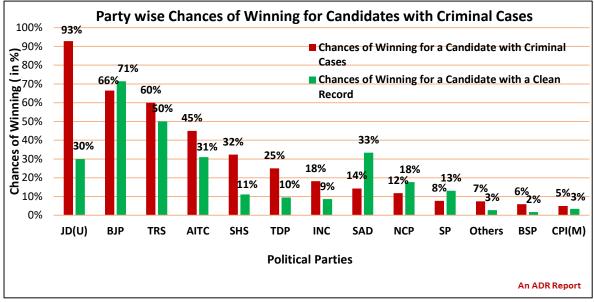

l Cases**

Chances of winning for a candidate with criminal cases is calculated by dividing the number of winners with criminal cases with the number of candidates with criminal cases. The chances of winning for a candidate with a clean record would be calculated by dividing the number of winners with a clean record by the number of candidates with a clean record.

Note:

Chances of Winning for Candidates with Declared Criminal Records

= Winners with Declared Criminal Cases Candidates with Declared Criminal Cases

Chances of Winning for a Candidate with Clean Record

 $= \frac{Winners with a Clean Record}{Candidates with Clean Record}$ 

The chances of winning for a candidate with criminal cases in the Lok Sabha 2019 elections is 16% whereas for a candidate with a clean record it is 5%.



Figure 3-21: Party-wise Chances of Winning for Candidates with Criminal Cases

| Party Name  | Total No. of<br>Candidates<br>Fielded by<br>the Party | Total<br>number of<br>candidates<br>analysed | Candidates<br>with<br>declared<br>Criminal<br>Cases | Candidates<br>with a<br>Clean<br>Record | Total No.<br>of<br>Winners<br>analysed | Winners<br>with<br>Criminal<br>Cases | Winners<br>with a<br>Clean<br>Record | Chances<br>of winning<br>for a<br>candidate<br>with<br>criminal<br>cases | Chances<br>of winning<br>for a<br>candidate<br>with a<br>clean<br>record |
|-------------|-------------------------------------------------------|----------------------------------------------|-----------------------------------------------------|-----------------------------------------|---------------------