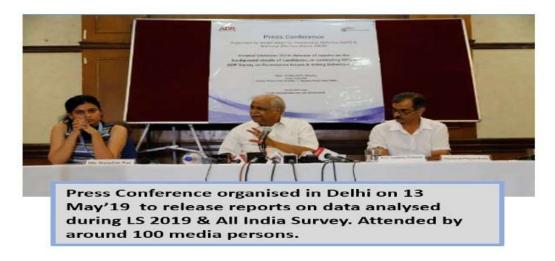

around the issues of electoral reforms. Some of the press coverage can be viewed here-<u>http://adrindia.org/media/adr-in-news.</u>



- Press Conference: ADR organised a press conference on 13<sup>th</sup> May 2019 to release the following reports:
  - Analysis of Criminal Background, Financial, Education, Gender and other Details of Candidates Contesting in Lok Sabha Phase 7 Elections
  - Combined Report for the Analysis of Criminal Background, Financial, Education, Gender and other Details of Candidates Contesting in Lok Sabha Elections, 2019 (Phase 1 to 7)
  - o Comparative Analysis of Assets of Re-contesting MPs in Lok Sabha 2019 Elections
  - All India Survey on Governance Issues and Voting Behaviour 2018
  - NCT of Delhi Survey Report on Governance Issues and Voting Behaviour 2018



• Letters to Political Parties: Letters were sent to the Head of Political Party & newly sworn-in Prime Minister to provide a clean and exemplary governance to the people by choosing honest and capable Ministers.

#### • Digital Presence:

ADR posted informative creative/ infographics/news items on social media platforms like Facebook and Twitter to disseminate information. Many of the infographics posted on these social media platforms received hundreds of shares and likes. The reports were first released in ADR's Google Groups which have researchers, scholars, journalists, politics-enthusiasts, lawyers and people from different arenas. Post that, infographics based on the reports were published on social media platforms.

ADR also has a **WhatsApp Business Account** which was used to d