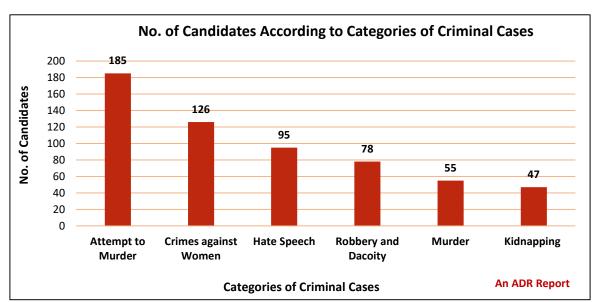

293                                                      | 9%                                                      |
| Others                                     | 881                                        | 0                                             | 0%                                              | 0                                                        | 0%                                                      |
| Total                                      | 7954                                       | 1506                                          | 19%                                             | 1074                                                     | 14%                                                     |

Table 3-1: Party-wise Percentage of Candidates with Criminal Cases



Figure 3-5: No. of Candidates According to Categories of Criminal Cases

### Candidates with Declared Cases related to Murder

55 candidates declared cases related to murder. Out of these 7 candidates were fielded by BJP, 4 candidates were fielded by BSP, 3 candidates were fielded by INC, 2 candidates were fielded by each CPI(M), CPI(M)(L), NCP, Pragatishil Samajwadi Party (Lohia) and SUCI(C), 1 candidate fielded by each AIFB, AITC, SHS, SP and YSRCP and 15 candidates were independents.



Figure 3-13: Party-wise Candidates with Cases related to Murder

| Party                                     | Total No. of Candidates<br>Fielded by the Party | Number of<br>Candidates Analysed | No. of Candidates with<br>Declared Cases of Murder | IPC Section Considered     |
|------------------------