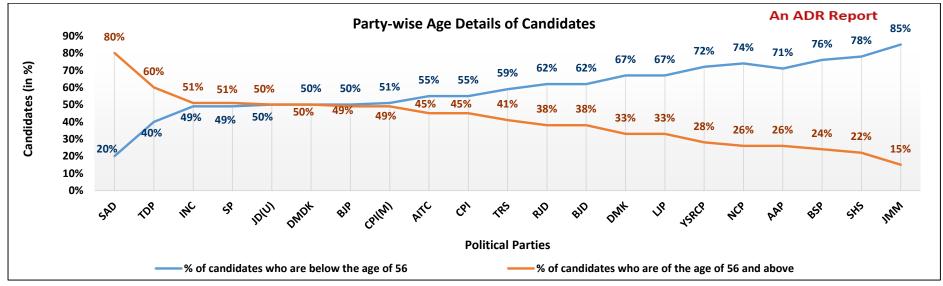

#### CHAPTER 7: ANALYSIS OF OTHER BACKGROUND DETAILS OF MPs

| Analysis of Education Details | 424 |
|-------------------------------|-----|
| Analysis of Age Details       | 433 |
| Analysis of Gender Details    | 440 |