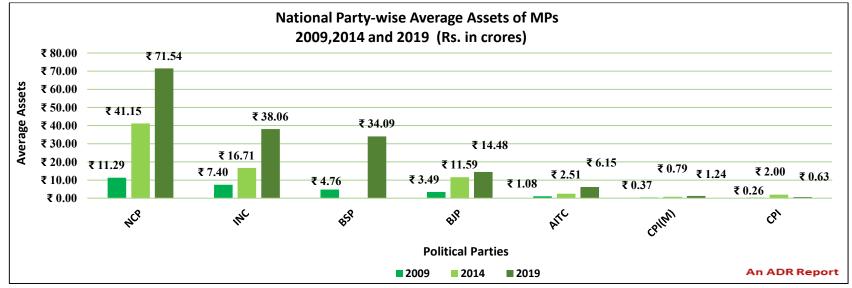

| Comparison of Party wise Crorepatis           |  |
|-----------------------------------------------|--|
| Comparison of State wise Crorepati Candidates |  |
| Financial Background of MPs                   |  |
| Party Wise Crorepatis                         |  |
| State-wise Crorepati MPs                      |  |
| Average assets of MPs: Party-wise analysis    |  |
| Chances of Winning for Crorepati Candidates   |  |
| Full Asset Details of MPs                     |  |
|                                               |  |