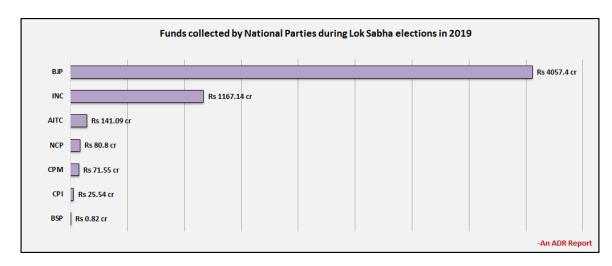

424

344

| Summary and Highlights of Election Expenses of MPs                                                      | 447         |
|---------------------------------------------------------------------------------------------------------|-------------|
| Top 10 MPs with highest declared election expenses                                                      | 454         |
| 10 MPs who declared lowest election expenses                                                            | 455         |
| Table 8-4: 10 MPs who declared lowest election expenses                                                 | 456         |
| State-wise Average Expenses declared by MPs                                                             | 456         |
| Party-wise Average Expenses declared by MPs                                                             | 457         |
| Average self funds used for Election Campaign (Party-wise)                                              | 459         |
| Average funds raised from Political Parties (Party-wise)                                                | 460         |
| Average funds raised from Other Sources (Party-wise)                                                    | 462         |
| Party-wise Average Expenses on Public Meetings, Processions etc with Star Campaigners                   | 463         |
| Party Wise Average Election Expense of MPs for Meetings, Processions etc without Star Campaigners       | 164         |
| Party Wise Average Election Expense of MPs on Campaign Materials                                        | 466         |
| Party Wise Average Election Expense of MPs on Electronic Media                                          | 467         |
| Party Wise Average Election Expense of MPs on Campaign Vehicles                                         | 469         |
| Party Wise Average Election Expense of MPs on Campaign Workers                                          | 470         |
| Difference in total expenditure declared by MPs and ECI observers (SOR)                                 | 471         |
| Election expenses declared by MPs in Lok Sabha Election, 2019: Full Details                             | 473         |
| CHAPTER 9: FUNDS COLLECTED AND EXPENDITURE INCURRED BY NATIO<br>POLITICAL PARTIES                       | DNAL<br>506 |
| INTRODUCTION                                                                                            | 506         |
| Details provided in the Election Expenditure Statement                                                  | 506         |
| DETAILED ANALYSIS                                                                                       | 507         |
| Funds collected during Lok Sabha elections (2009 to 2019)                                               | 507         |
| Funds collected by National Parties during Lok Sabha elections in 2019                                  | 508         |
| Expenditure incurred during Lok Sabha elections (2009 to 2019)                                          | 509         |
| Expenditure incurred by National Parties during Lok Sabha elections in 2019                             | 510         |
| Mode of fund collection and expenditure by political parties during Lok Sabha elections (2009 to 2019)! | 511         |
| Expenditure of political parties under various heads (2009 to 2019)                                     | 512         |