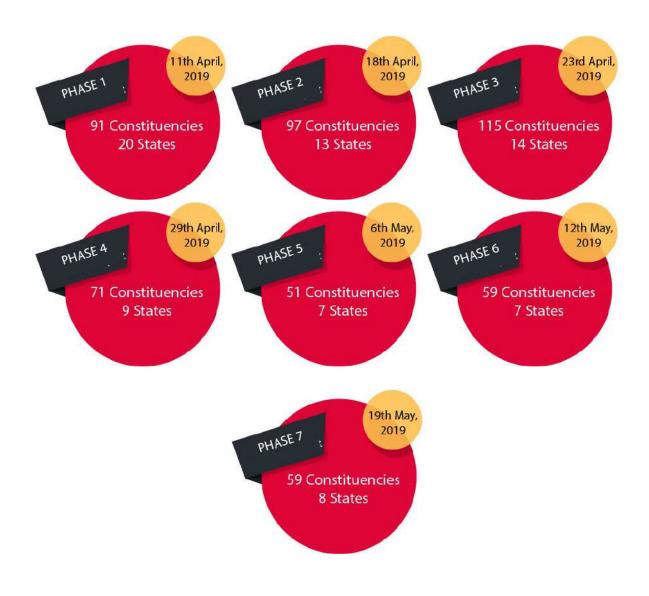

--|-------|

|                                  | Total Number | Covered by Election Watch | % Covered by Election<br>Watch |  |
|----------------------------------|--------------|---------------------------|--------------------------------|--|
| States                           | 29           | 29                        | 100%                           |  |
| Union Territories                | 7            | 7                         | 100%                           |  |
| Constituencies                   | 543          | 543                       | 100%                           |  |
| Candidates in all States and UTs | 8054         | 7954                      | 99%                            |  |

Table 0-1: Coverage by Election Watch

#### Lok Sabha 2019: Phase Wise Election Schedule

















#### Lok Sabha 2019 Elections

Lok Sabha 2019 elections were held during the month of April - May, 2019 for 542 out of 543 constituencies. Elections in Vellore constituency were held in August 2019. National Election Watch and Association for Democratic Reforms (ADR) analyzed the data 7954 out of 8054 contesting candidates. This book includes the analysis of criminal, financial, and other details of 7954 candidates and 542 MPs.

| S.No. | State                           | Contesting<br>Candidates | Candidates<br>Analysed | Candidates<br>with<br>Criminal<br>Cases | Crorepati<br>Candidates | MPs | MPs<br>Analysed | MPs<br>with<br>Criminal<br>Cases | Crorepati<br>MPs |
|-------|---------------------------------|--------------------------|------------------------|--------------