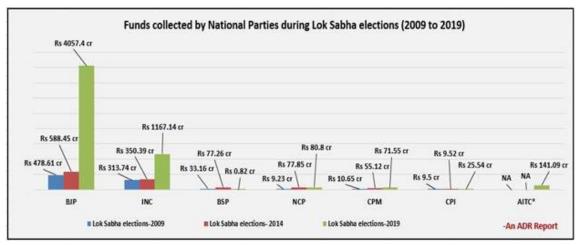

424

344

| Summary and Highlights of Election Expenses of MPs                                                      | 447         |
|---------------------------------------------------------------------------------------------------------|-------------|
| Top 10 MPs with highest declared election expenses                                                      | 454         |
| 10 MPs who declared lowest election expenses                                                            | 455         |
| Table 8-4: 10 MPs who declared lowest election expenses                                                 | 456         |
| State-wise Average Expenses declared by MPs                                                             | 456         |
| Party-wise Average Expenses declared by MPs                                                             | 457         |
| Average self funds used for Election Campaign (Party-wise)                                              | 459         |
| Average funds raised from Political Parties (Party-wise)                                                | 460         |
| Average funds raised from Other Sources (Party-wise)                                                    | 462         |
| Party-wise Average Expenses on Public Meetings, Processions etc with Star Campaigners                   | 463         |
| Party Wise Average Election Expense of MPs for Meetings, Processions etc without Star Campaigners       | 164         |
| Party Wise Average Election Expense of MPs on Campaign Materials                                        | 466         |
| Party Wise Average Election Expense of MPs on Electronic Media                                          | 467         |
| Party Wise Average Election Expense of MPs on Campaign Vehicles                                         | 469         |
| Party Wise Average Election Expense of MPs on Campaign Workers                                          | 470         |
| Difference in total expenditure declared by MPs and ECI observers (SOR)                                 | 471         |
| Election expenses declared by MPs in Lok Sabha Election, 2019: Full Details                             | 473         |
| CHAPTER 9: FUNDS COLLECTED AND EXPENDITURE INCURRED BY NATIO<br>POLITICAL PARTIES                       | DNAL<br>506 |
| INTRODUCTION                                                                                            | 506         |
| Details provided in the Election Expenditure Statement                                                  | 506         |
| DETAILED ANALYSIS                                                                                       | 507         |
| Funds collected during Lok Sabha elections (2009 to 2019)                                               | 507         |
| Funds collected by National Parties during Lok Sabha elections in 2019                                  | 508         |
| Expenditure incurred during Lok Sabha elections (2009 to 2019)                                          | 509         |
| Expenditure incurred by National Parties during Lok Sabha elections in 2019                             | 510         |
| Mode of fund collection and expenditure by political parties during Lok Sabha elections (2009 to 2019)! | 511         |
| Expenditure of political parties under various heads (2009 to 2019)                                     | 512         |