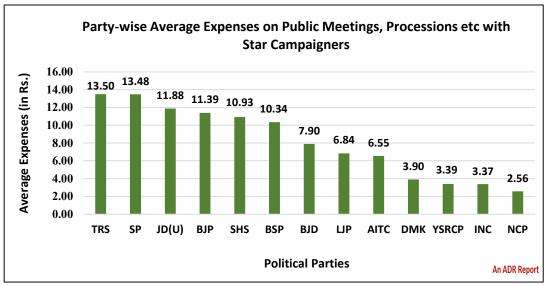

424

344

| Summary and Highlights of Election Expenses of MPs                                                      | 447         |
|---------------------------------------------------------------------------------------------------------|-------------|
| Top 10 MPs with highest declared election expenses                                                      | 454         |
| 10 MPs who declared lowest election expenses                                                            | 455         |
| Table 8-4: 10 MPs who declared lowest election expenses                                                 | 456         |
| State-wise Average Expenses declared by MPs                                                             | 456         |
| Party-wise Average Expenses declared by MPs                                                             | 457         |
| Average self funds used for Election Campaign (Party-wise)                                              | 459         |
| Average funds raised from Political Parties (Party-wise)                                                | 460         |
| Average funds raised from Other Sources (Party-wise)                                                    | 462         |
| Party-wise Average Expenses on Public Meetings, Processions etc with Star Campaigners                   | 463         |
| Party Wise Average Election Expense of MPs for Meetings, Processions etc without Star Campaigners       | 164         |
| Party Wise Average Election Expense of MPs on Campaign Materials                                        | 466         |
| Party Wise Average Election Expense of MPs on Electronic Media                                          | 467         |
| Party Wise Average Election Expense of MPs on Campaign Vehicles                                         | 469         |
| Party Wise Average Election Expense of MPs on Campaign Workers                                          | 470         |
| Difference in total expenditure declared by MPs and ECI observers (SOR)                                 | 471         |
| Election expenses declared by MPs in Lok Sabha Election, 2019: Full Details                             | 473         |
| CHAPTER 9: FUNDS COLLECTED AND EXPENDITURE INCURRED BY NATIO<br>POLITICAL PARTIES                       | DNAL<br>506 |
| INTRODUCTION                                                                                            | 506         |
| Details provided in the Election Expenditure Statement                                                  | 506         |
| DETAILED ANALYSIS                                                                                       | 507         |
| Funds collected during Lok Sabha elections (2009 to 2019)                                               | 507         |
| Funds collected by National Parties during Lok Sabha elections in 2019                                  | 508         |
| Expenditure incurred during Lok Sabha elections (2009 to 2019)                                          | 509         |
| Expenditure incurred by National Parties during Lok Sabha elections in 2019                             | 510         |
| Mode of fund collection and expenditure by political parties during Lok Sabha elections (2009 to 2019)! | 511         |
| Expenditure of political parties under various heads (2009 to 2019)                                     | 512         |