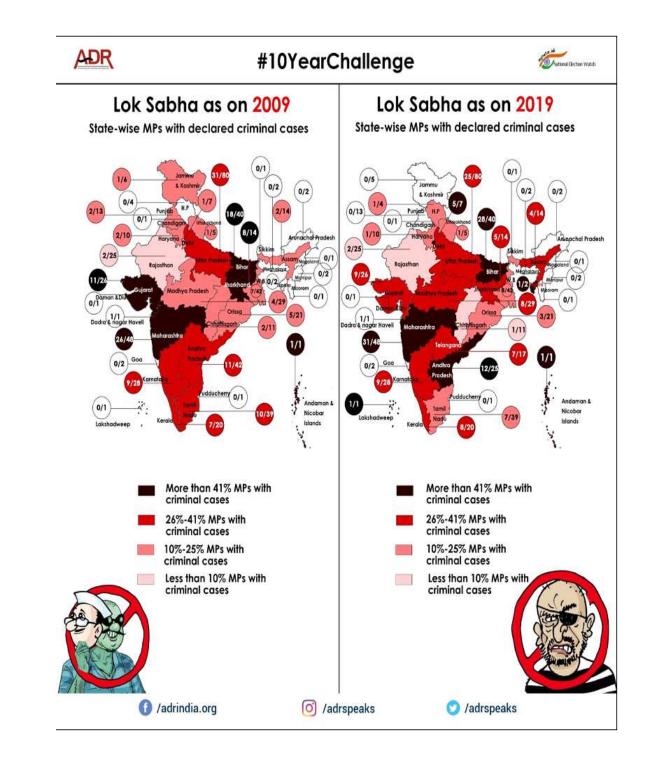

languages for wider dissemination.



During FY 2014-15 when LS Elections were held, National Parties declared the highest amount of donations without PAN details worth Rs 275.76 cr or 62.82% (705 donations) & highest amount of donations with incomplete/incorrect PAN details of Rs 6.887 cr or 47.01% (9 donations).

ADR ADR India

Take an oath that you will not vote in the name of Religion, Caste, Tribe. Vote only for honest, capable & untainted candidates.

To know the background (criminal, financial, educational) of contesting candidates, visit: myneta.info

#### #MeraVoteMeraDesh



ADR also participated in the famous **#10YearChallenege** where candidates with criminal antecedents in Lok Sabha 2009 and Lok Sabha 2019 were compared. The post received a lot of attention on social media.



ADR used various mediums to encourage, educate and inform voters to exercise their voting rights in an independent and ethical manner. Depending on the effectiveness of a medium of communication vis-à-vis the target audience (age-group, literacy rate, differently-abled persons, marginalised groups), location (accessibility, internet penetration), form of communication (online or direct) etc, the following materials were employed with the objective to maximize the reach of the campaign in the shortest time possible and in the most efficient way.

Link to dissemination material and other media on our website:

https://adrindia.org/download-material; https://adrindia.org/media/video-gallery

• Visual materials/advertisements:

Posters, Pamphlets, Leaflets, banners/hoardings, stickers, flyer