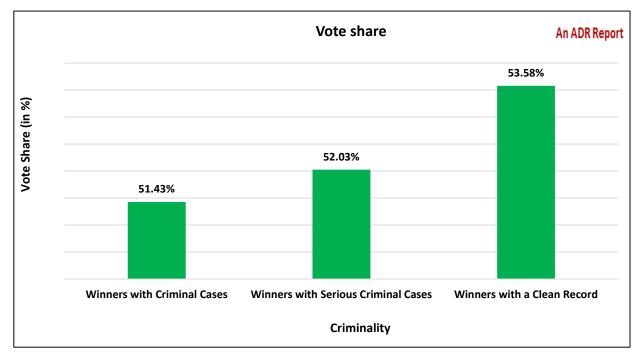

hanabad            | Chandeshwar<br>Prasad      | JD(U) | 52%          | 1588454                       | 822065                   | 335584                                    | 27683                                  | 3.37%     |

Table 1-5: Top 10 constituencies with highest votes polled for NOTA

### **Comparative Analysis of Vote Share**

The total votes for winners with criminal cases, serious criminal cases and clean records were calculated separately. The vote share of the winners with criminal cases was calculated by dividing the total votes polled for winners with criminal cases with the total votes polled for those constituencies where the said winners contested from. Similarly, the vote share of winners with serious criminal cases and winners with a clean record were calculated.



#### Figure 1-8: Vote Share and Criminality

The representativeness of winners with criminal cases was calculated by dividing the total votes polled for winners with criminal cases with the total electorate in those constituencies where the said winners contested from. Similarly, the representativeness of winners with serious criminal cases and winners with a clean record were calculated.



Figure 1-9: Representativeness and Criminality

There appears to be only a slight difference between the vote share and representativeness of winners with criminal cases and winners with a clean record. Winners with a clean records garner marginally higher vote share and representativeness than the Winners with criminal cases and serious criminal cases.

## Winners with criminal cases and their Vote