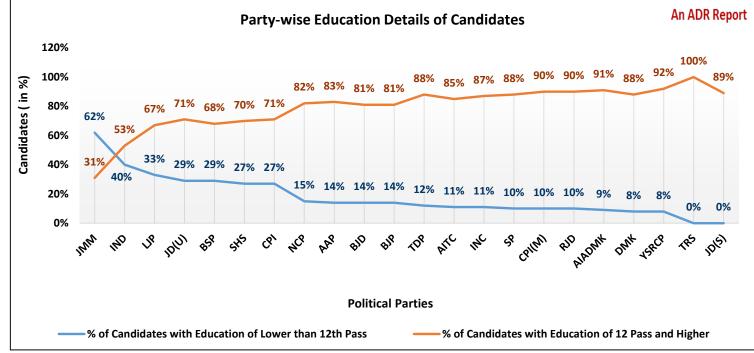

#### CHAPTER 7: ANALYSIS OF OTHER BACKGROUND DETAILS OF MPs

| Analysis of Education Details | 424 |
|-------------------------------|-----|
| Analysis of Age Details       | 433 |
| Analysis of Gender Details    | 440 |