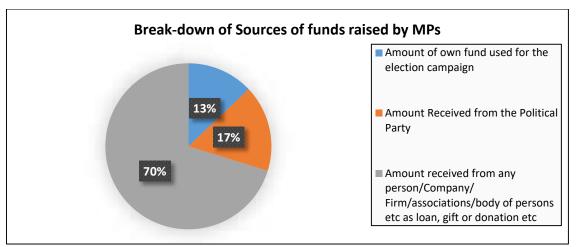

424

344

| Summary and Highlights of Election Expenses of MPs                                                      | 447         |
|---------------------------------------------------------------------------------------------------------|-------------|
| Top 10 MPs with highest declared election expenses                                                      | 454         |
| 10 MPs who declared lowest election expenses                                                            | 455         |
| Table 8-4: 10 MPs who declared lowest election expenses                                                 | 456         |
| State-wise Average Expenses declared by MPs                                                             | 456         |
| Party-wise Average Expenses declared by MPs                                                             | 457         |
| Average self funds used for Election Campaign (Party-wise)                                              | 459         |
| Average funds raised from Political Parties (Party-wise)                                                | 460         |
| Average funds raised from Other Sources (Party-wise)                                                    | 462         |
| Party-wise Average Expenses on Public Meetings, Processions etc with Star Campaigners                   | 463         |
| Party Wise Average Election Expense of MPs for Meetings, Processions etc without Star Campaigners       | 164         |
| Party Wise Average Election Expense of MPs on Campaign Materials                                        | 466         |
| Party Wise Average Election Expense of MPs on Electronic Media                                          | 467         |
| Party Wise Average Election Expense of MPs on Campaign Vehicles                                         | 469         |
| Party Wise Average Election Expense of MPs on Campaign Workers                                          | 470         |
| Difference in total expenditure declared by MPs and ECI observers (SOR)                                 | 471         |
| Election expenses declared by MPs in Lok Sabha Election, 2019: Full Details                             | 473         |
| CHAPTER 9: FUNDS COLLECTED AND EXPENDITURE INCURRED BY NATIO<br>POLITICAL PARTIES                       | DNAL<br>506 |
| INTRODUCTION                                                                                            | 506         |
| Details provided in the Election Expenditure Statement                                                  | 506         |
| DETAILED ANALYSIS                                                                                       | 507         |
| Funds collected during Lok Sabha elections (2009 to 2019)                                               | 507         |
| Funds collected by National Parties during Lok Sabha elections in 2019                                  | 508         |
| Expenditure incurred during Lok Sabha elections (2009 to 2019)                                          | 509         |
| Expenditure incurred by National Parties during Lok Sabha elections in 2019                             | 510         |
| Mode of fund collection and expenditure by political parties during Lok Sabha elections (2009 to 2019)! | 511         |
| Expenditure of political parties under various heads (2009 to 2019)                                     | 512         |