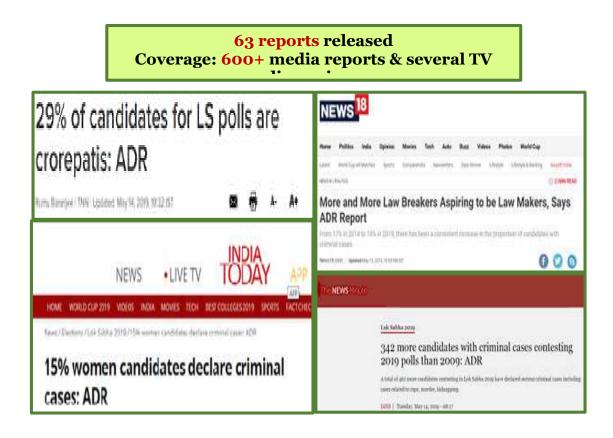

hical Voting, Issue of Criminality etc., were disseminated via various mediums during the elections.

Collaborations: For Lok Sabha Elections 2019, ADR collaborated with several media houses, community radio and corporates, during March-April 2019, for the dissemination of ADR's data on the background details of the contesting candidates. Some of these include: Times Now (Swachh Neta campaign), Amazon Alexa, The Hans India, NDTV, Amar Ujala, Filternet Foundation's Janta Malik App, The Morung Express, The Logical Indian, ET Digital, Razor Pay, Gram Vaani (community radio) and mumbaivotes.com.





 Print and TV Presence: ADR remained an active part of debates around the issues of electoral reforms. Some of the press coverage can be viewed here-<u>http://adrindia.org/media/adr-in-news.</u>



- Press Conference: ADR organised a press conference on 13<sup>th</sup> May 2019 to release the following reports:
  - Analysis of Criminal Background, Financial, Education, Gender and other Details of Candidates Contesting in Lok Sabha Phase 7 Elections
  - Combined Report for the Analysis of Criminal Background, Financial, Education, Gender and other Details of Candidates Contesting in Lok Sabha Elections, 2019 (Phase 1 to 7)
  - o Comparative Analysis of Assets of Re-contesting MPs in Lok Sabha 2019 Elections
  - All India Survey on Governance Issues and Voting Behaviour 2018
  - NCT of Delhi Survey Report on Governance Issues and Voting Behaviour 2018



• Letters to Political Parties: Letters were sent to the Head of Political Party & newly sworn-in Prime Minister to provide a clean