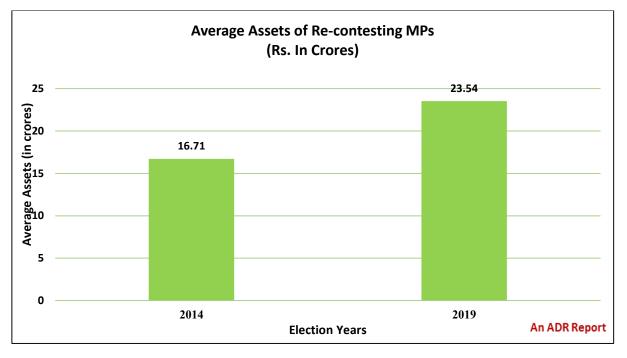

#### **CHAPTER 5: ANALYSIS OF RE-CONTESTING AND RE-ELECTED MPs**

| Assets Comparison of Re-Contesting MPs                                  |  |
|-------------------------------------------------------------------------|--|
| Average asset increase of re-contesting MPs: Party-Wise                 |  |
| Asset comparison for re-contesting MPs                                  |  |
| (Sort by Asset Increase/ Decrease in Rs)                                |  |
| Comparison of Financial Details Declared by Re-elected MPs              |  |
| Assets Increase / Decrease of Re-elected MPs Full List (Sort By Rupees) |  |