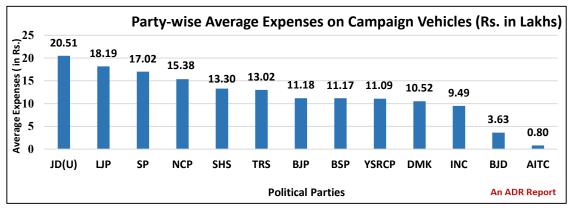

424

344

| Summary and Highlights of Election Expenses of MPs                                                      | 447         |
|---------------------------------------------------------------------------------------------------------|-------------|
| Top 10 MPs with highest declared election expenses                                                      | 454         |
| 10 MPs who declared lowest election expenses                                                            | 455         |
| Table 8-4: 10 MPs who declared lowest election expenses                                                 | 456         |
| State-wise Average Expenses declared by MPs                                                             | 456         |
| Party-wise Average Expenses declared by MPs                                                             | 457         |
| Average self funds used for Election Campaign (Party-wise)                                              | 459         |
| Average funds raised from Political Parties (Party-wise)                                                | 460         |
| Average funds raised from Other Sources (Party-wise)                                                    | 462         |
| Party-wise Average Expenses on Public Meetings, Processions etc with Star Campaigners                   | 463         |
| Party Wise Average Election Expense of MPs for Meetings, Processions etc without Star Campaigners       | 164         |
| Party Wise Average Election Expense of MPs on Campaign Materials                                        | 466         |
| Party Wise Average Election Expense of MPs on Electronic Media                                          | 467         |
| Party Wise Average Election Expense of MPs on Campaign Vehicles                                         | 469         |
| Party Wise Average Election Expense of MPs on Campaign Workers                                          | 470         |
| Difference in total expenditure declared by MPs and ECI observers (SOR)                                 | 471         |
| Election expenses declared by MPs in Lok Sabha Election, 2019: Full Details                             | 473         |
| CHAPTER 9: FUNDS COLLECTED AND EXPENDITURE INCURRED BY NATIO<br>POLITICAL PARTIES                       | DNAL<br>506 |
| INTRODUCTION                                                                                            | 506         |
| Details provided in the Election Expenditure Statement                                                  | 506         |
| DETAILED ANALYSIS                                                                                       | 507         |
| Funds collected during Lok Sabha elections (2009 to 2019)                                               | 507         |
| Funds collected by National Parties during Lok Sabha elections in 2019                                  | 508         |
| Expenditure incurred during Lok Sabha elections (2009 to 2019)                                          | 509         |
| Expenditure incurred by National Parties during Lok Sabha elections in 2019                             | 510         |
| Mode of fund collection and expenditure by political parties during Lok Sabha elections (2009 to 2019)! | 511         |
| Expenditure of political parties under various heads (2009 to 2019)                                     | 512         |