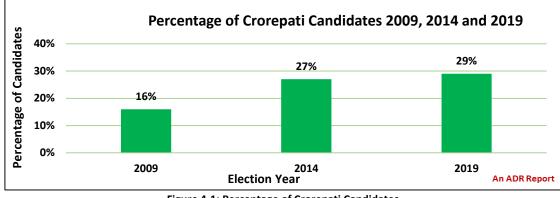

|                       |

Table 3-15: Details of MPs With Declared Criminal Cases

# Financial Background

#### **Chapter 4: Financial Background**

#### **Financial Background of Candidates**

<u>Crorepati Candidates</u>: Out of the 7954 candidates analysed, 2303 (29%) were crorepatis. Out of 8205 candidates analysed during Lok Sabha 2014 elections, 2217 (27%) were crorepatis and Out of 7669 candidates analysed during Lok Sabha 2009 elections, 1212 (16%) were crorepatis.





Party-wise Crorepati candidates: 363 (83%) out of 435 candidates analysed from BJP, 349 (83%) out of 420 candidates in INC, 127 (33%) out of 380 candidates in BSP and 507 (15%) out 3384 independent candidates declared assets worth more than Rs. 1 crore.



Figure 4-2: Party-wise Crorepati Candidates

|        | 2009 Lok Sabha Elections            |                          |                              | 2014 Lok Sabha Elections            |                          |                                 | 2019 Lok Sabha Elections            |                          |                                 |
|--------|-------------------------------------|--------------------------|------------------------------|-------------------------------------|--------------------------|------------------