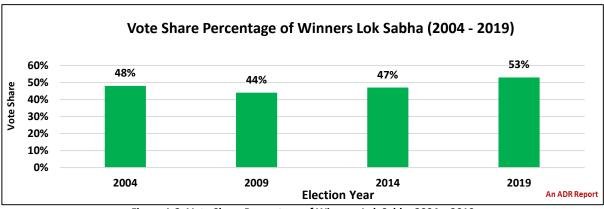

621 registered unrecognized political parties, Apna Dal (Soneylal) won 2 Lok Sabha seats, Rashtriya Loktantrik Party and Viduthalai Chiruthaigal Katchi each won 1 Lok Sabha seat and Independents won 4 seats.



Figure 1-3: Lok Sabha Seats Distribution

#### **Vote Share of Winner**

The percentage of vote share was calculated by dividing the votes polled for the winner by the total number of valid votes. This value represents the percentage of votes won by the winning candidate among the total number of valid votes polled.

$$Vote Share = \frac{Total Votes Polled for Winner}{Total No. of Valid Votes Polled}$$

The winners of the Lok Sabha 2019 elections won by an average of 53% of total votes polled. In Lok Sabha elections 2014, the winners won by an average of 47% of total votes polled.



Figure 1-3: Vote Share Percentage of Winners-Lok Sabha 2004 – 2019

186 (34%) winners won with less than 50% of total votes polled in their constituency while 25(5%) winners won with less than 40% of total votes polled in their constituency and 8 winners won with less than 35% of total votes polled in their constituency. The winners who attained the least vote share during the Lok Sabha elections in 2019 were:

| S.No | Winner                 | Party | State              | Constituency | Total<br>Registered<br>Voters in<br>2019 | Total<br>Votes<br>Polled in<br>2019 | Total<br>Votes<br>Polled<br>for<br>Winner | % Vote<br>Share |
|------|------------------------|-------|--------------------|--------------|------------------------------------------|-------------------------------------|----