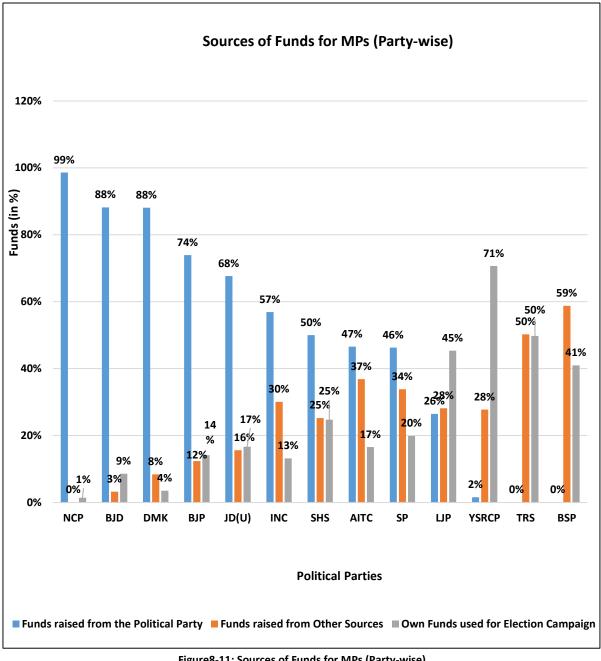

424

344

| Summary and Highlights of Election Expenses of MPs                                                      | 447         |
|---------------------------------------------------------------------------------------------------------|-------------|
| Top 10 MPs with highest declared election expenses                                                      | 454         |
| 10 MPs who declared lowest election expenses                                                            | 455         |
| Table 8-4: 10 MPs who declared lowest election expenses                                                 | 456         |
| State-wise Average Expenses declared by MPs                                                             | 456         |
| Party-wise Average Expenses declared by MPs                                                             | 457         |
| Average self funds used for Election Campaign (Party-wise)                                              | 459         |
| Average funds raised from Political Parties (Party-wise)                                                | 460         |
| Average funds raised from Other Sources (Party-wise)                                                    | 462         |
| Party-wise Average Expenses on Public Meetings, Processions etc with Star Campaigners                   | 463         |
| Party Wise Average Election Expense of MPs for Meetings, Processions etc without Star Campaigners       | 164         |
| Party Wise Average Election Expense of MPs on Campaign Materials                                        | 466         |
| Party Wise Average Election Expense of MPs on Electronic Media                                          | 467         |
| Party Wise Average Election Expense of MPs on Campaign Vehicles                                         | 469         |
| Party Wise Average Election Expense of MPs on Campaign Workers                                          | 470         |
| Difference in total expenditure declared by MPs and ECI observers (SOR)                                 | 471         |
| Election expenses declared by MPs in Lok Sabha Election, 2019: Full Details                             | 473         |
| CHAPTER 9: FUNDS COLLECTED AND EXPENDITURE INCURRED BY NATIO<br>POLITICAL PARTIES                       | DNAL<br>506 |
| INTRODUCTION                                                                                            | 506         |
| Details provided in the Election Expenditure Statement                                                  | 506         |
| DETAILED ANALYSIS                                                                                       | 507         |
| Funds collected during Lok Sabha elections (2009 to 2019)                                               | 507         |
| Funds collected by National Parties during Lok Sabha elections in 2019                                  | 508         |
| Expenditure incurred during Lok Sabha elections (2009 to 2019)                                          | 509         |
| Expenditure incurred by National Parties during Lok Sabha elections in 2019                             | 510         |
| Mode of fund collection and expenditure by political parties during Lok Sabha elections (2009 to 2019)! | 511         |
| Expenditure of political parties under various heads (2009 to 2019)                                     | 512         |