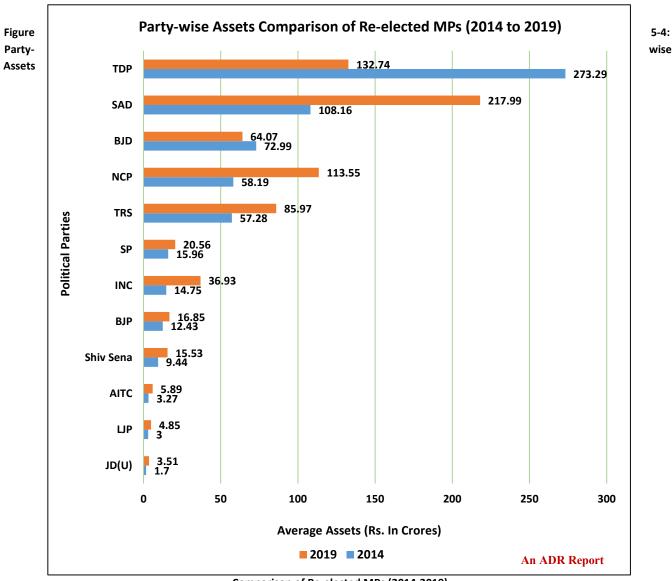

#### **CHAPTER 5: ANALYSIS OF RE-CONTESTING AND RE-ELECTED MPs**

| Assets Comparison of Re-Contesting MPs                                  |  |
|-------------------------------------------------------------------------|--|
| Average asset increase of re-contesting MPs: Party-Wise                 |  |
| Asset comparison for re-contesting MPs                                  |  |
| (Sort by Asset Increase/ Decrease in Rs)                                |  |
| Comparison of Financial Details Declared by Re-elected MPs              |  |
| Assets Increase / Decrease of Re-elected MPs Full List (Sort By Rupees) |  |