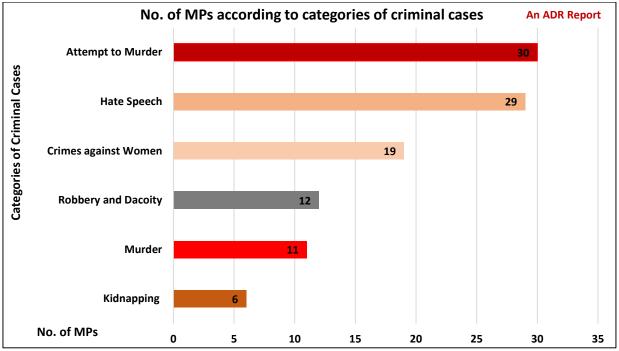

| 100%                                        | 1                                              | 100%                                                |
| Others                                 | 13                                 | 0                                      | 0%                                          | 0                                              | 0%                                                  |
| Total                                  | 542                                | 236                                    | 44%                                         | 161                                            | 30%                                                 |

Table 3-9: MPs with self-declared Criminal Cases



Figure 3-19: MPs with Criminal Cases



Figure 3-20: No. of MPs according to categories of criminal cases

 <u>MPs with cases related to murder</u>: 11 MPs have declared cases related to murder (Indian Penal Code Section-302). The details of these MPs are given below:

| S.No. | Name                                                              | State          | Constituency           | Party | Total<br>Cases | Serious<br>IPC | Other<br>IPC |
|-------|-------------------------------------------------------------------|----------------|------------------------|-------|----------------|----------------|--------------|
| 1     | Horen Sing Bey                                                    | Assam          | Autonomous<br>District | BJP   | 2              | 12             | 6            |
| 2     | Sri Nisith Pramanik