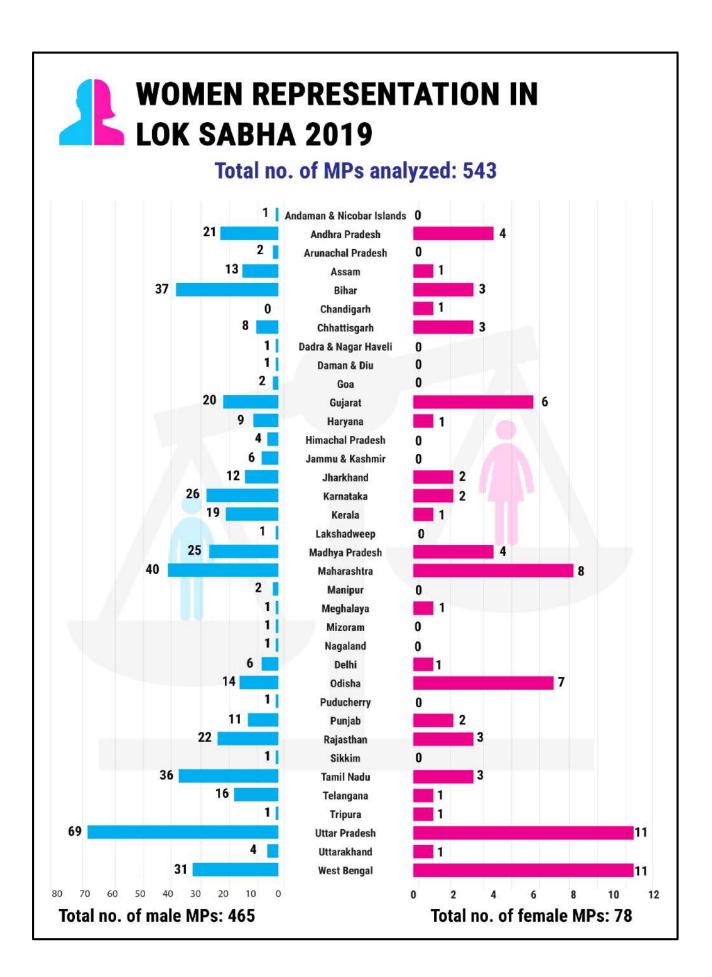

#### CHAPTER 7: ANALYSIS OF OTHER BACKGROUND DETAILS OF MPs

| Analysis of Education Details | 424 |
|-------------------------------|-----|
| Analysis of Age Details       | 433 |
| Analysis of Gender Details    | 440 |