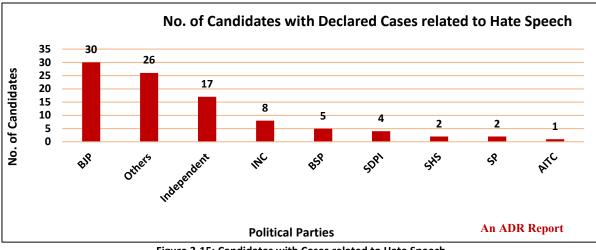

3384                                | 51                                                                  |                           |
| Total       | 8054                                               | 7954                                | 185                                                                 |                           |

Table 3.3: Candidates with Declared Cases of Attempt to Murder

### Candidates with declared cases related to Hate Speech

**95** candidates declared cases related to **Hate Speech**. Out of these, **30** candidates were fielded by **BJP**, **8** candidates were fielded by **INC**, **5** candidates by **BSP**, **4** candidates by **SDPI**, **2** candidates **by SHS and SP each**, **1** candidate by **AITC** and **17** candidates were **Independents**.



Figure 3-15: Candidates with Cases related to Hate Speech

| Party       | Total No. of<br>Candidates<br>Fielded by the<br>Party | Number of<br>Candidates<br>Analysed | No. of Candidates with<br>Declared Cases related to<br>Hate Speech | IPC Section Considered                                                                         |
|-------------|-------------------------------------------------------|-------------------------------------|--------------------------------------------------------------------|------------------------------------------------------------------------------------------------|
| BJP         | 436                                                   | 435                                 | 30                                                                 |