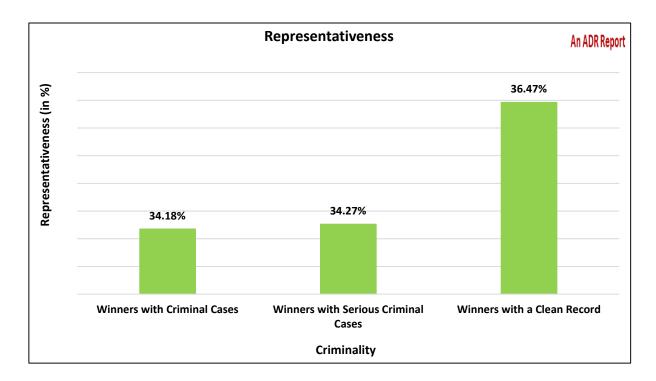

ious criminal cases and clean records were calculated separately. The vote share of the winners with criminal cases was calculated by dividing the total votes polled for winners with criminal cases with the total votes polled for those constituencies where the said winners contested from. Similarly, the vote share of winners with serious criminal cases and winners with a clean record were calculated.



#### Figure 1-8: Vote Share and Criminality

The representativeness of winners with criminal cases was calculated by dividing the total votes polled for winners with criminal cases with the total electorate in those constituencies where the said winners contested from. Similarly, the representativeness of winners with serious criminal cases and winners with a clean record were calculated.



Figure 1-9: Representativeness and Criminality

There appears to be only a slight difference between the vote share and representativeness of winners with criminal cases and winners with a clean record. Winners with a clean records garner marginally higher vote share and representativeness than the Winners with criminal cases and serious criminal cases.

## Winners with criminal cases and their Vote Share and Representativeness

|                                        | Total Votes Polled for<br>Winner | Total Voters | Total Electorate | Vote Share in % | Representativness<br>in % |
|----------------------------------------|----------------------------------|--------------|------------------|-----------------|---------------------------|
| Winners with Criminal<br>Cases         | 136528