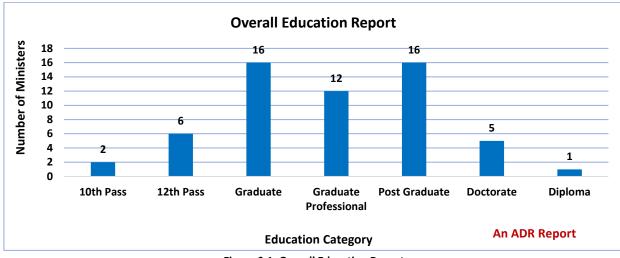

#### **CHAPTER 6: UNION COUNCIL OF MINISTERS**

| Summary and Highlights                          |  |
|-------------------------------------------------|--|
| Criminal Background                             |  |
| Financial Background                            |  |
| Education Details                               |  |
| Overall Age Report                              |  |
| Full Asset Details of all Ministers             |  |
| Details of Criminal Cases declared by Ministers |  |