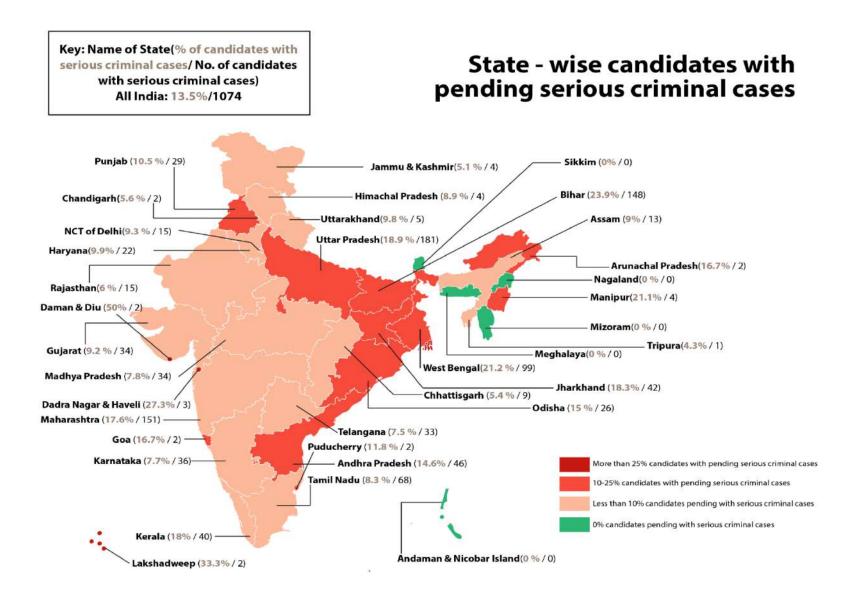

#### **Table of Contents**

| SELECTED MEDIA COVERAGE OF NEW/ADR REPORTS                              | 2   |
|-------------------------------------------------------------------------|-----|
| CHAPTER 1: INTRODUCTION                                                 | 10  |
| Coverage by Election Watch                                              | 11  |
| Lok Sabha 2019 Elections                                                | 20  |
| State Wise Criminal and Financial Details of Candidates and MPs 2019    | 20  |
| Representation of political parties                                     | 21  |
| Criminal Background                                                     |     |
| Financial Background<br>Other Background Details                        |     |
| CHAPTER 2: VOTE SHARE AND REPRESENTATIVENESS OF WINNERS                 | 26  |
| Representation of political parties                                     | 26  |
| Vote Share of Winners                                                   | 29  |
| Representativeness                                                      | 32  |
| None of the Above                                                       | 35  |
| Comparative Analysis of Vote Share                                      | 36  |
| Winners with criminal cases and their Vote Share and Representativeness | 37  |
| List of Participating Political Parties and Seats Contested             | 38  |
| CHAPTER 3: CRIMINAL BACKGROUND                                          | 62  |
| Detailed Analysis of Candidates with Criminal Cases                     | 63  |
| Red Alert Constituencies                                                | 76  |
| Detailed Analysis of MPs with Declared Criminal Cases                   | 85  |
| Chances of Winning for a Candidate with Criminal Cases                  | 90  |
| Full Details of MPs with Declared Criminal Cases                        | 91  |
| CHAPTER 4: FINANCIAL BACKGROUND                                         | 262 |
| Financial Background of Candidates                                      | 262 |