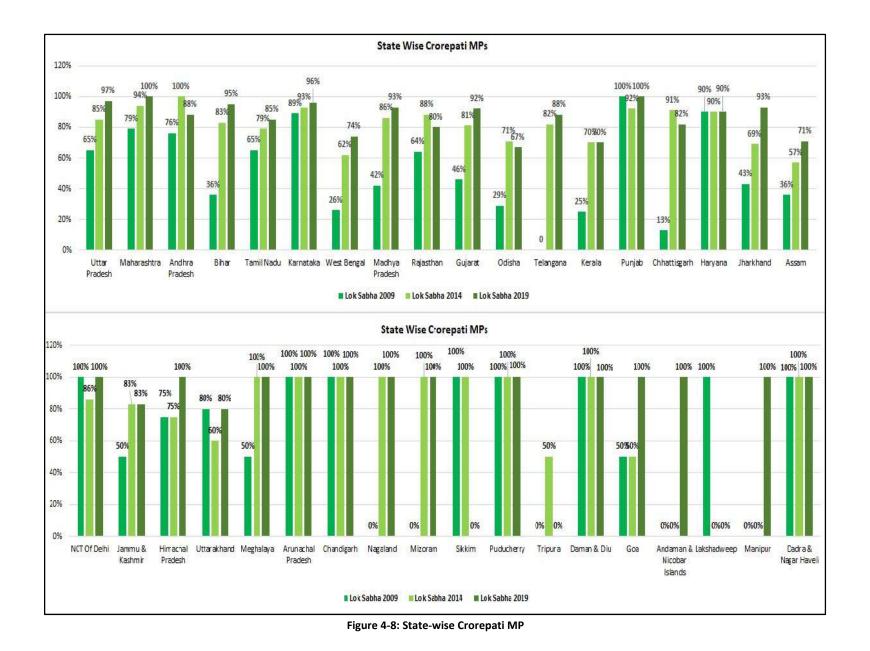

6%                            |
| AAP        | 1                         | 1            | 100%                           | 4                         | 3              | 75%                            | 0                         | 0           | 0%                             |
| Others     | 25                        | 19           | 76%                            | 33                        | 27             | 82%                            | 38                        | 14          | 37%                            |
| Total      | 542                       | 479          | 88%                            | 542                       | 443            | 82%                            | 520                       | 300         | 58%                            |

Table 4-12: Party Wise Crorepatis



|                   |           | 2009 Lok Sabha E | lections                       |           | 2014 Lok Sabha Ele | ctions                         | 2         | 2019 Lok Sabha Elections |                                |  |
|-------------------|-----------|------------------|--------------------------------|-----------|--------------------|--------------------------------|-----------|--------------------------|--------------------------------|--|
| State             | Total MPs | Crorepati MPs    | Percentage of<br>Crorepati MPs | Total MPs | Crorepati MPs      | Percentage of<br>Crorepati MPs | Total MPs | Crorepati MPs            | Percentage of<br>Crorepati MPs |  |
| Uttar Pradesh     | 78        | 51               | 65%                            | 80        | 68