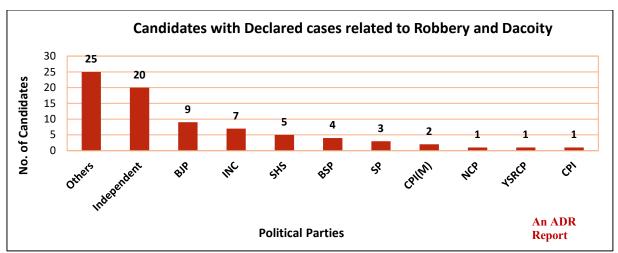

|                                                                          |
| Total       | 8054                                               | 7954                             | 126                                                                            |                                                                          |

Table 3-5: Candidates with Cases related to Crimes against Women

### Candidates with cases related to Robbery and Dacoity

78 candidates declared cases related to robbery and dacoity. Out of these, 9 candidates were fielded by BJP, 7 candidates by INC, 5 candidates by SHS, 4 candidates by BSP, 3 candidates by SP, 2 candidates by CPI(M), 1 candidate by NCP, YSRCP and CPI each and 20 candidates were Independents.



Figure 3-17: Candidates with Declared Cases related to Robbery and Dacoity

| Party       | Total No. of<br>Candidates Fielded by<br>the Party | Number of<br>Candidates Analysed | No. of Candidates with Declared<br>Cases Related to Robbery and<br>Dacoity | IPC Section Considered                                                             |
|-------------|----------------------------------------------------|----------------------------------|----------------------------------------------------------------------------|------------------------------------------------------------------------------------|
| BJP         | 436                                                | 435                              | 9                                                                          |