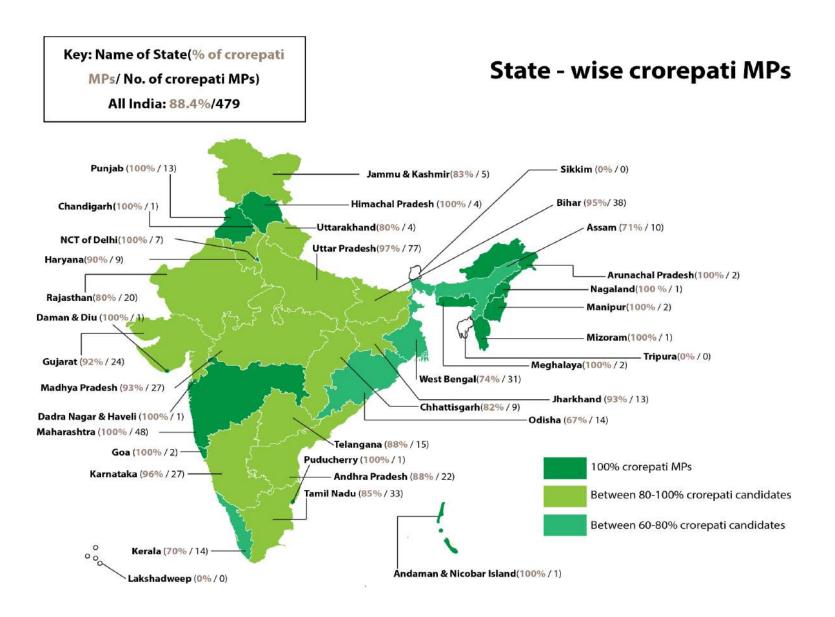

| Comparison of Party wise Crorepatis           |  |
|-----------------------------------------------|--|
| Comparison of State wise Crorepati Candidates |  |
| Financial Background of MPs                   |  |
| Party Wise Crorepatis                         |  |
| State-wise Crorepati MPs                      |  |
| Average assets of MPs: Party-wise analysis    |  |
| Chances of Winning for Crorepati Candidates   |  |
| Full Asset Details of MPs                     |  |
|                                               |  |