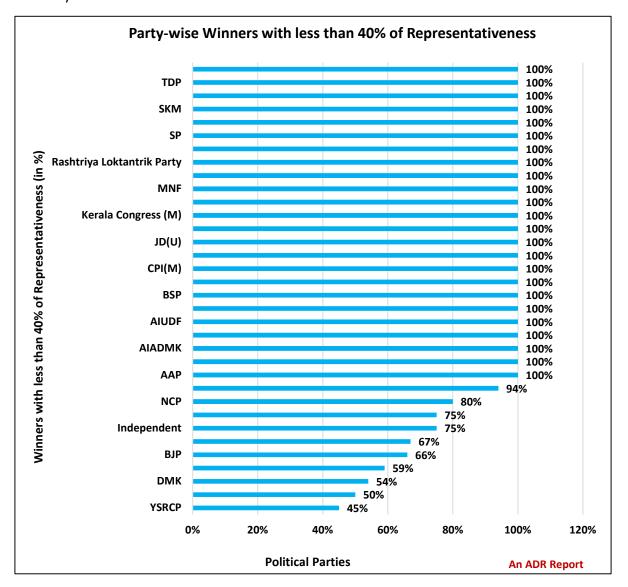

Such data assumes archival value for researcher and decision makers after the elections have concluded. The association has, therefore, come out with its publication "Lok Sabha Election Watch, 2019". It *inter alia* contains the background details of candidates especially the winners; funds raised and expenditure made by national political parties, vote share of the contestants etc.