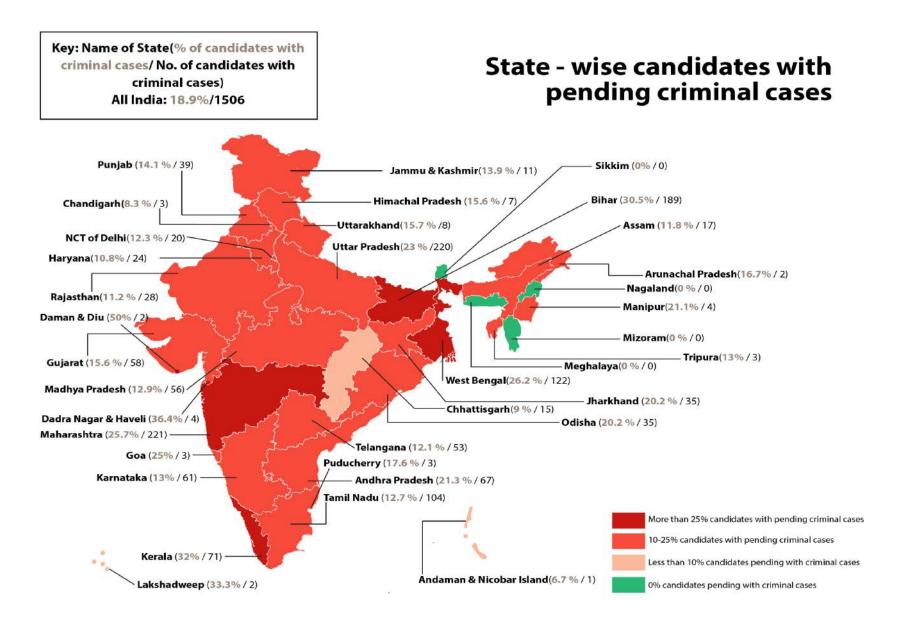

#### **Table of Contents**

| SELECTED MEDIA COVERAGE OF NEW/ADR REPORTS                              | 2   |
|-------------------------------------------------------------------------|-----|
| CHAPTER 1: INTRODUCTION                                                 | 10  |
| Coverage by Election Watch                                              | 11  |
| Lok Sabha 2019 Elections                                                | 20  |
| State Wise Criminal and Financial Details of Candidates and MPs 2019    | 20  |
| Representation of political parties                                     | 21  |
| Criminal Background                                                     |     |
| Financial Background<br>Other Background Details                        |     |
| CHAPTER 2: VOTE SHARE AND REPRESENTATIVENESS OF WINNERS                 | 26  |
| Representation of political parties                                     | 26  |
| Vote Share of Winners                                                   | 29  |
| Representativeness                                                      | 32  |
| None of the Above                                                       | 35  |
| Comparative Analysis of Vote Share                                      | 36  |
| Winners with criminal cases and their Vote Share and Representativeness | 37  |
| List of Participating Political Parties and Seats Contested             | 38  |
| CHAPTER 3: CRIMINAL BACKGROUND                                          | 62  |
| Detailed Analysis of Candidates with Criminal Cases                     | 63  |
| Red Alert Constituencies                                                | 76  |
| Detailed Analysis of MPs with Declared Criminal Cases                   | 85  |
| Chances of Winning for a Candidate with Criminal Cases                  | 90  |
| Full Details of MPs with Declared Criminal Cases                        | 91  |
| CHAPTER 4: FINANCIAL BACKGROUND                                         | 262 |
| Financial Background of Candidates                                      | 262 |