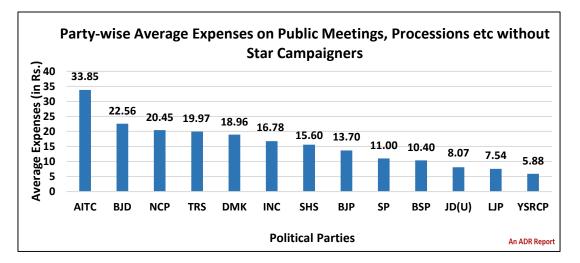

424

344

| Summary and Highlights of Election Expenses of MPs                                                      | 447         |
|---------------------------------------------------------------------------------------------------------|-------------|
| Top 10 MPs with highest declared election expenses                                                      | 454         |
| 10 MPs who declared lowest election expenses                                                            | 455         |
| Table 8-4: 10 MPs who declared lowest election expenses                                                 | 456         |
| State-wise Average Expenses declared by MPs                                                             | 456         |
| Party-wise Average Expenses declared by MPs                                                             | 457         |
| Average self funds used for Election Campaign (Party-wise)                                              | 459         |
| Average funds raised from Political Parties (Party-wise)                                                | 460         |
| Average funds raised from Other Sources (Party-wise)                                                    | 462         |
| Party-wise Average Expenses on Public Meetings, Processions etc with Star Campaigners                   | 463         |
| Party Wise Average Election Expense of MPs for Meetings, Processions etc without Star Campaigners       | 164         |
| Party Wise Average Election Expense of MPs on Campaign Materials                                        | 466         |
| Party Wise Average Election Expense of MPs on Electronic Media                                          | 467         |
| Party Wise Average Election Expense of MPs on Campaign Vehicles                                         | 469         |
| Party Wise Average Election Expense of MPs on Campaign Workers                                          | 470         |
| Difference in total expenditure declared by MPs and ECI observers (SOR)                                 | 471         |
| Election expenses declared by MPs in Lok Sabha Election, 2019: Full Details                             | 473         |
| CHAPTER 9: FUNDS COLLECTED AND EXPENDITURE INCURRED BY NATIO<br>POLITICAL PARTIES                       | DNAL<br>506 |
| INTRODUCTION                                                                                            | 506         |
| Details provided in the Election Expenditure Statement                                                  | 506         |
| DETAILED ANALYSIS                                                                                       | 507         |
| Funds collected during Lok Sabha elections (2009 to 2019)                                               | 507         |
| Funds collected by National Parties during Lok Sabha elections in 2019                                  | 508         |
| Expenditure incurred during Lok Sabha elections (2009 to 2019)                                          | 509         |
| Expenditure incurred by National Parties during Lok Sabha elections in 2019                             | 510         |
| Mode of fund collection and expenditure by political parties during Lok Sabha elections (2009 to 2019)! | 511         |
| Expenditure of political parties under various heads (2009 to 2019)                                     | 512         |