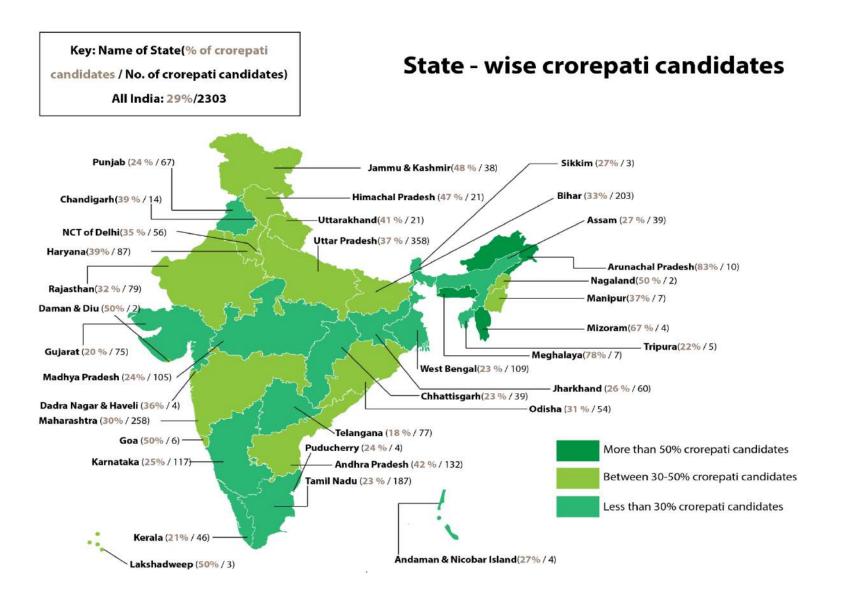

| Comparison of Party wise Crorepatis           |  |
|-----------------------------------------------|--|
| Comparison of State wise Crorepati Candidates |  |
| Financial Background of MPs                   |  |
| Party Wise Crorepatis                         |  |
| State-wise Crorepati MPs                      |  |
| Average assets of MPs: Party-wise analysis    |  |
| Chances of Winning for Crorepati Candidates   |  |
| Full Asset Details of MPs                     |  |
|                                               |  |