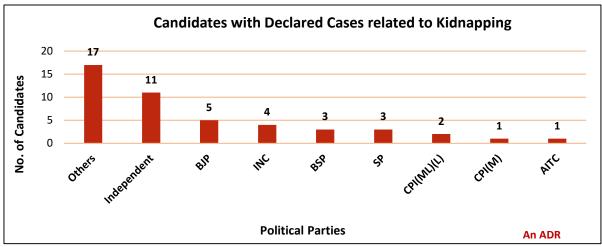

| purpose of committing dacoity)                                                     |
| Total       | 8054                                               | 7954                             | 78                                                                         |                                                                                    |

Table 3-6: Candidates with Declared Cases related to robbery and dacoity

### Candidates with cases related to Kidnapping

47 candidates declared cases related to kidnapping. Out of these, 6 candidates were fielded by BJP, 4 candidates by INC, 3 candidates by each BSP and SP, 2 candidates by CPI(ML)L, 1 candidate by CPI(M) and AITC each and 11 candidates were independents.





| Party       | Total No. of<br>Candidates<br>Fielded by the<br>Party | Number of<br>Candidates<br>Analysed | No. of Candidates<br>with Declared<br>Cases Related to<br>Kidnapping | IPC Sections Considered                                                                                      |
|-------------|-------------------------------------------------------|-------------------------------------|----------------------------------------------------------------------|--------------------------------------------------------------------------------------------------------------|
| BJP         | 436                                                   | 435                                 | 5                                                                    | IPC Section –359 (Kidnapping)