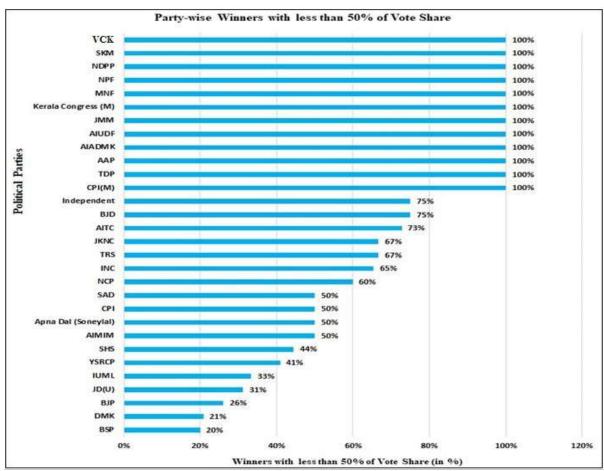

Such data assumes archival value for researcher and decision makers after the elections have concluded. The association has, therefore, come out with its publication "Lok Sabha Election Watch, 2019". It *inter alia* contains the background details of candidates especially the winners; funds raised and expenditure made by national political parties, vote share of the contestants etc.