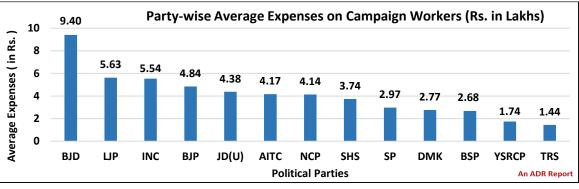

424

344

| Summary and Highlights of Election Expenses of MPs                                                      | 447         |
|---------------------------------------------------------------------------------------------------------|-------------|
| Top 10 MPs with highest declared election expenses                                                      | 454         |
| 10 MPs who declared lowest election expenses                                                            | 455         |
| Table 8-4: 10 MPs who declared lowest election expenses                                                 | 456         |
| State-wise Average Expenses declared by MPs                                                             | 456         |
| Party-wise Average Expenses declared by MPs                                                             | 457         |
| Average self funds used for Election Campaign (Party-wise)                                              | 459         |
| Average funds raised from Political Parties (Party-wise)                                                | 460         |
| Average funds raised from Other Sources (Party-wise)                                                    | 462         |
| Party-wise Average Expenses on Public Meetings, Processions etc with Star Campaigners                   | 463         |
| Party Wise Average Election Expense of MPs for Meetings, Processions etc without Star Campaigners       | 164         |
| Party Wise Average Election Expense of MPs on Campaign Materials                                        | 466         |
| Party Wise Average Election Expense of MPs on Electronic Media                                          | 467         |
| Party Wise Average Election Expense of MPs on Campaign Vehicles                                         | 469         |
| Party Wise Average Election Expense of MPs on Campaign Workers                                          | 470         |
| Difference in total expenditure declared by MPs and ECI observers (SOR)                                 | 471         |
| Election expenses declared by MPs in Lok Sabha Election, 2019: Full Details                             | 473         |
| CHAPTER 9: FUNDS COLLECTED AND EXPENDITURE INCURRED BY NATIO<br>POLITICAL PARTIES                       | DNAL<br>506 |
| INTRODUCTION                                                                                            | 506         |
| Details provided in the Election Expenditure Statement                                                  | 506         |
| DETAILED ANALYSIS                                                                                       | 507         |
| Funds collected during Lok Sabha elections (2009 to 2019)                                               | 507         |
| Funds collected by National Parties during Lok Sabha elections in 2019                                  | 508         |
| Expenditure incurred during Lok Sabha elections (2009 to 2019)                                          | 509         |
| Expenditure incurred by National Parties during Lok Sabha elections in 2019                             | 510         |
| Mode of fund collection and expenditure by political parties during Lok Sabha elections (2009 to 2019)! | 511         |
| Expenditure of political parties under various heads (2009 to 2019)                                     | 512         |