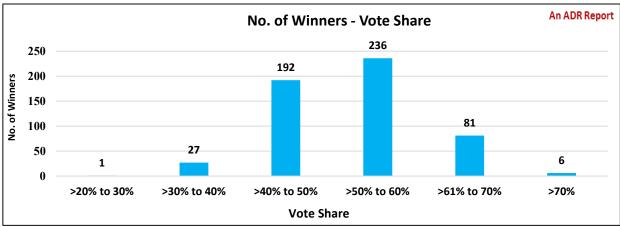

------------------------------|-------------------------------------------|-----------------|
| 1    | Mohammad<br>Akbar Lone | JKNC  | Jammu &<br>Kashmir | Baramulla    | 1317738                                  | 455550                              | 133426                                    | 29%             |
| 2    | Hasnain Masoodi        | JKNC  | Jammu &<br>Kashmir | Anantnag     | 1397779                                  | 124896                              | 40180                                     | 32%             |
| 3    | Imtiaz Jaleel Syed     | AIMIM | Maharashtra        | Aurangabad   | 1886284                                  | 1198221                             | 389042                                    | 32%             |

Table 1-2: Winners with least Vote Share





Figure 1-4: Party-wise Winners with less than 50% of Vote Share

Figure 1-5: No. of Winners - Vote Share

Out of 303 winners of BJP,79 (26%) won with less than 50% of total votes polled in their constituency. 34 (65%) out of 52 winners from INC, 5 (21%) out of 24 winners from DMK, 16 (73%) out of 22 winners from AITC, 9 (41%) out of 22 winners from YSRCP and 8 (44%) out of 18 winners from Shiv Sena won with less than 50% of total votes polled in their constituency.

<u>Winners with highest vote share</u>: Darshana Vikram Jardosh of BJP from Surat Constituency won with a vote share of **74.47%** of total votes, followed by **C.R. Patil** of **BJP** from **Navsari** constituency with **74.36%** of total votes polled and **Ranjanben Bhatt** of **BJP** from **Vadodara** constituency with *