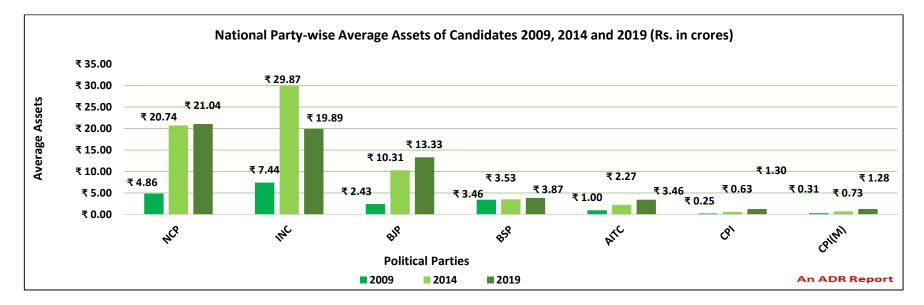

| 7954                         | 2303                     | 29%                          |

Table 4-2: Comparison of State-wise Crorepati Candidates

• <u>Average Assets</u>: The average assets per candidate for Lok Sabha 2019 elections is **Rs.4.14 crores**. In Lok Sabha 2014 the average assets per candidate was **Rs. 4.92 crores** and in Lok Sabha 2009 the average assets per candidate was **Rs. 1.72 crores**.



Figure 4-4: Average Assets of Candidates

Party-wise Average Assets: Among major parties, the average assets per candidate for 435 BJP candidates analysed is Rs 13.33 crores, 420 INC candidates have average assets of Rs.19.89 crores, 380 BSP candidates have average assets worth of Rs.3.87 crores and 3384 Independent candidates have average assets of Rs. 1.25 crores.



Figure 4-5: Party-wise Average Assets of Candidates

| Party Name | Number of Candidates Analyzed | Average Assets (Rs)            |
|------------|-------------------------------|--------------------------------|
| BJP        | 435                           | Rs 13,33,38,135<br>~ 13 Crore+ |
| INC        | 420                           | Rs 19,89,00,319<br>~ 19 Crore+ |

| Party Name                          | Number of Candidates Analyzed | Average Assets (Rs)                       |
|-------------------------------------|-------------------------------|-------------------------------------------|
| BSP                                 | 380                           | Rs 3,87,39,046<br>~ 3 Crore+              |
| Bahujan Mukti Party                 | 120                           | Rs 3