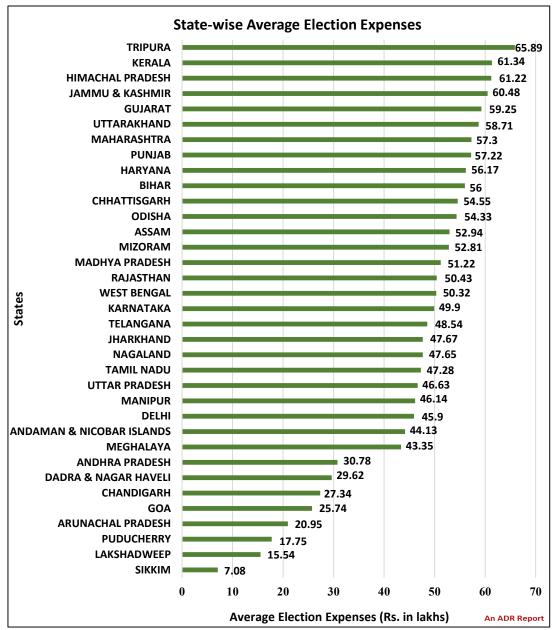

424

344

| Summary and Highlights of Election Expenses of MPs                                                      | 447         |
|---------------------------------------------------------------------------------------------------------|-------------|
| Top 10 MPs with highest declared election expenses                                                      | 454         |
| 10 MPs who declared lowest election expenses                                                            | 455         |
| Table 8-4: 10 MPs who declared lowest election expenses                                                 | 456         |
| State-wise Average Expenses declared by MPs                                                             | 456         |
| Party-wise Average Expenses declared by MPs                                                             | 457         |
| Average self funds used for Election Campaign (Party-wise)                                              | 459         |
| Average funds raised from Political Parties (Party-wise)                                                | 460         |
| Average funds raised from Other Sources (Party-wise)                                                    | 462         |
| Party-wise Average Expenses on Public Meetings, Processions etc with Star Campaigners                   | 463         |
| Party Wise Average Election Expense of MPs for Meetings, Processions etc without Star Campaigners       | 164         |
| Party Wise Average Election Expense of MPs on Campaign Materials                                        | 466         |
| Party Wise Average Election Expense of MPs on Electronic Media                                          | 467         |
| Party Wise Average Election Expense of MPs on Campaign Vehicles                                         | 469         |
| Party Wise Average Election Expense of MPs on Campaign Workers                                          | 470         |
| Difference in total expenditure declared by MPs and ECI observers (SOR)                                 | 471         |
| Election expenses declared by MPs in Lok Sabha Election, 2019: Full Details                             | 473         |
| CHAPTER 9: FUNDS COLLECTED AND EXPENDITURE INCURRED BY NATIO<br>POLITICAL PARTIES                       | DNAL<br>506 |
| INTRODUCTION                                                                                            | 506         |
| Details provided in the Election Expenditure Statement                                                  | 506         |
| DETAILED ANALYSIS                                                                                       | 507         |
| Funds collected during Lok Sabha elections (2009 to 2019)                                               | 507         |
| Funds collected by National Parties during Lok Sabha elections in 2019                                  | 508         |
| Expenditure incurred during Lok Sabha elections (2009 to 2019)                                          | 509         |
| Expenditure incurred by National Parties during Lok Sabha elections in 2019                             | 510         |
| Mode of fund collection and expenditure by political parties during Lok Sabha elections (2009 to 2019)! | 511         |
| Expenditure of political parties under various heads (2009 to 2019)                                     | 512         |