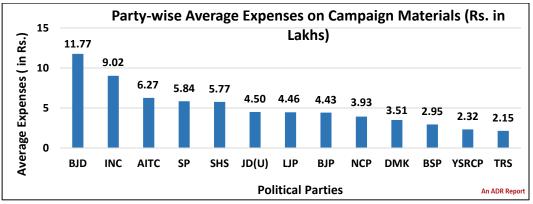

424

344

| Summary and Highlights of Election Expenses of MPs                                                      | 447         |
|---------------------------------------------------------------------------------------------------------|-------------|
| Top 10 MPs with highest declared election expenses                                                      | 454         |
| 10 MPs who declared lowest election expenses                                                            | 455         |
| Table 8-4: 10 MPs who declared lowest election expenses                                                 | 456         |
| State-wise Average Expenses declared by MPs                                                             | 456         |
| Party-wise Average Expenses declared by MPs                                                             | 457         |
| Average self funds used for Election Campaign (Party-wise)                                              | 459         |
| Average funds raised from Political Parties (Party-wise)                                                | 460         |
| Average funds raised from Other Sources (Party-wise)                                                    | 462         |
| Party-wise Average Expenses on Public Meetings, Processions etc with Star Campaigners                   | 463         |
| Party Wise Average Election Expense of MPs for Meetings, Processions etc without Star Campaigners       | 164         |
| Party Wise Average Election Expense of MPs on Campaign Materials                                        | 466         |
| Party Wise Average Election Expense of MPs on Electronic Media                                          | 467         |
| Party Wise Average Election Expense of MPs on Campaign Vehicles                                         | 469         |
| Party Wise Average Election Expense of MPs on Campaign Workers                                          | 470         |
| Difference in total expenditure declared by MPs and ECI observers (SOR)                                 | 471         |
| Election expenses declared by MPs in Lok Sabha Election, 2019: Full Details                             | 473         |
| CHAPTER 9: FUNDS COLLECTED AND EXPENDITURE INCURRED BY NATIO<br>POLITICAL PARTIES                       | DNAL<br>506 |
| INTRODUCTION                                                                                            | 506         |
| Details provided in the Election Expenditure Statement                                                  | 506         |
| DETAILED ANALYSIS                                                                                       | 507         |
| Funds collected during Lok Sabha elections (2009 to 2019)                                               | 507         |
| Funds collected by National Parties during Lok Sabha elections in 2019                                  | 508         |
| Expenditure incurred during Lok Sabha elections (2009 to 2019)                                          | 509         |
| Expenditure incurred by National Parties during Lok Sabha elections in 2019                             | 510         |
| Mode of fund collection and expenditure by political parties during Lok Sabha elections (2009 to 2019)! | 511         |
| Expenditure of political parties under various heads (2009 to 2019)                                     | 512         |