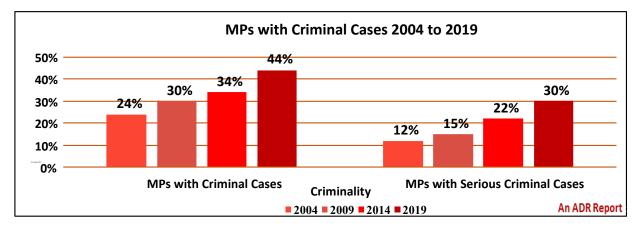

ut of the 542 MPs analysed in Lok Sabha 2019, 236 (44%)
 MPs have declared criminal cases against themselves. Out of 542 MPs analysed during Lok Sabha elections in 2014, 185(34%) MPs had declared criminal cases against themselves.

- <u>MPs with Serious Criminal Cases</u>: 161 (30%) MPs in Lok Sabha 2019 Elections have declared serious criminal cases including cases related to rape, murder, attempt to murder, kidnapping, crimes against women etc. Out of 542 Winners analysed during Lok Sabha elections in 2014, 119(22%) Winners had declared serious criminal cases against themselves.
- An INC MP, Dean Kuriakose from Idukki constituency has declared 204 criminal cases against himself, including cases related to committing culpable homicide, house trespass, robbery, criminal intimidation etc.



Figure 3-11: MPs with Criminal Cases (2004 to 2019)

## **Detailed Analysis of Candidates with Criminal Cases**

- Party Wise Candidates with Criminal Cases: 176 (40%) out of 435 candidates from BJP, 165 (39%) out of 420 candidates from INC, 85 (22%) out of 380 candidates from BSP, 40 (58%) out of 69 candidates from CPI(M), 20 (32%) out of 62 candidates from AITC, 15 (31%) out of 49 candidates from CPI, 17 (50%) out of 34 candidates fielded by NCP and 401 (12%) out of 3384 Independent candidates declared criminal cases against themselves in their affidavits.
- Party Wise Candidates with Serious Criminal Cases: 125 (29%) out of 435 candidates from BJP, 107 (25%) out of 420 candidates from INC, 61 (16%) out of 380 candidates from BSP, 24 (35%) out of 69 candidates from CPI(M), 14 (23%) out