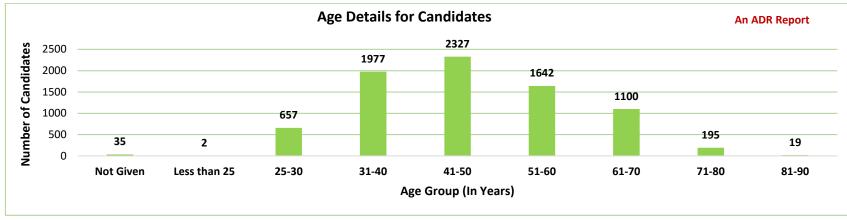

#### CHAPTER 7: ANALYSIS OF OTHER BACKGROUND DETAILS OF MPs

| Analysis of Education Details | 424 |
|-------------------------------|-----|
| Analysis of Age Details       | 433 |
| Analysis of Gender Details    | 440 |