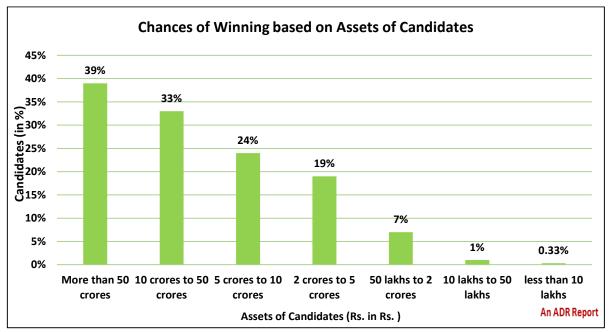

| Comparison of Party wise Crorepatis           |  |
|-----------------------------------------------|--|
| Comparison of State wise Crorepati Candidates |  |
| Financial Background of MPs                   |  |
| Party Wise Crorepatis                         |  |
| State-wise Crorepati MPs                      |  |
| Average assets of MPs: Party-wise analysis    |  |
| Chances of Winning for Crorepati Candidates   |  |
| Full Asset Details of MPs                     |  |
|                                               |  |