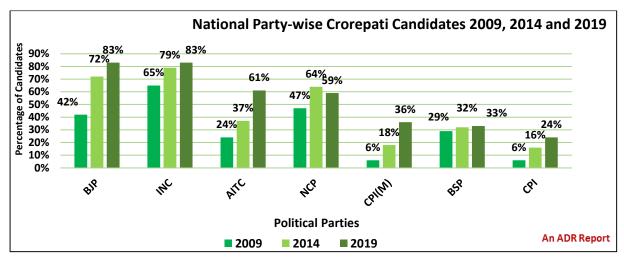

|                       |

Table 3-15: Details of MPs With Declared Criminal Cases

# Financial Background

#### **Chapter 4: Financial Background**

#### **Financial Background of Candidates**

<u>Crorepati Candidates</u>: Out of the 7954 candidates analysed, 2303 (29%) were crorepatis. Out of 8205 candidates analysed during Lok Sabha 2014 elections, 2217 (27%) were crorepatis and Out of 7669 candidates analysed during Lok Sabha 2009 elections, 1212 (16%) were crorepatis.





Party-wise Crorepati candidates: 363 (83%) out of 435 candidates analysed from BJP, 349 (83%) out of 420 candidates in INC, 127 (33%) out of 380 candidates in BSP and 507 (15%) out 3384 independent candidates declared assets worth more than Rs. 1 crore.



Figure 4-2: Party-wise Crorepati Candidates

|        | 2009 Lok Sabha Elections            |                          |                              | 2014 Lok Sabha Elections            |                          |                                 | 2019 Lok Sabha Elections            |                          |                                 |
|--------|-------------------------------------|--------------------------|------------------------------|-------------------------------------|--------------------------|---------------------------------|-------------------------------------|--------------------------|---------------------------------|
| Party  | Number of<br>Candidates<br>Analyzed | Crorepatis<br>Candidates | % of Crorepati<br>Candidates | Number of<br>Candidates<br>Analyzed