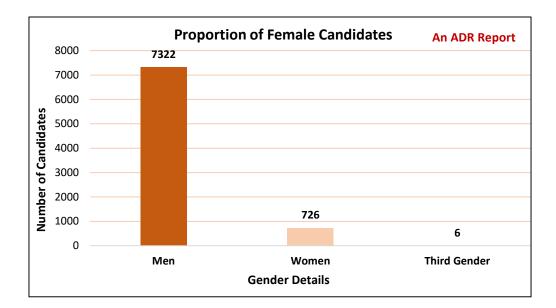

| 0     | 0   | 1                            |
| Kerala Congress (M)                      | 0     | 0     | 0     | 0     | 1     | 0   | 1                            |
| Total                                    | 30    | 90    | 166   | 161   | 85    | 10  | 542                          |

Table 7-12: Party Wise Detailed Distribution of Age for MPs (in years)

# **Analysis of Gender Details**

The overall data for gender of the total 8054 candidates and 543 MPs was taken from the ECI website.

# **Detailed Analysis of Gender of Candidates**

Gender Details of Candidates: 726 (9%) female candidates out of 8054 candidates (from the ECI website)

contested in the Lok Sabha 2019 elections, while 668 (8%) female candidates out of 8251 candidates

contested during Lok Sabha 2014 elections.





| Gender       | Number of Candidates |
|--------------|----------------------|
| Men          | 7322                 |
| Women        | 726                  |
| Third Gender | 6                    |
| Total        | 8054                 |

Table 7-13: Overall Gender Report

#### **Party-wise Gender Details of Candidates**

The party with the highest proportion of female candidates was AITC with 37% (23 out of 62). Followed by BJD with 33% female candidates (7 out of 21) and JD(S) (2 out of 9) with 22% female candidates. INLD (10 candidates), DMDK (4 candidates) and RLD (3 candidates) had not fielded any female candidates.



Figure 7-9: Party-wise Gender Details of Candidates

| Party Name | Total candidates<br>analysed | Men  | Women | Third Gender | % of Male<br>Candidates | % of Fe