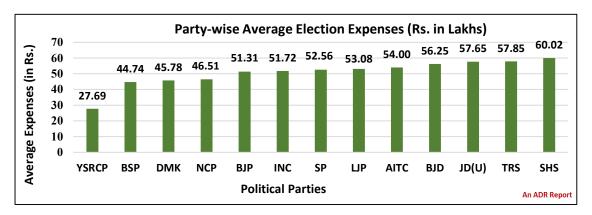

424

344

| Summary and Highlights of Election Expenses of MPs                                                      | 447         |
|---------------------------------------------------------------------------------------------------------|-------------|
| Top 10 MPs with highest declared election expenses                                                      | 454         |
| 10 MPs who declared lowest election expenses                                                            | 455         |
| Table 8-4: 10 MPs who declared lowest election expenses                                                 | 456         |
| State-wise Average Expenses declared by MPs                                                             | 456         |
| Party-wise Average Expenses declared by MPs                                                             | 457         |
| Average self funds used for Election Campaign (Party-wise)                                              | 459         |
| Average funds raised from Political Parties (Party-wise)                                                | 460         |
| Average funds raised from Other Sources (Party-wise)                                                    | 462         |
| Party-wise Average Expenses on Public Meetings, Processions etc with Star Campaigners                   | 463         |
| Party Wise Average Election Expense of MPs for Meetings, Processions etc without Star Campaigners       | 164         |
| Party Wise Average Election Expense of MPs on Campaign Materials                                        | 466         |
| Party Wise Average Election Expense of MPs on Electronic Media                                          | 467         |
| Party Wise Average Election Expense of MPs on Campaign Vehicles                                         | 469         |
| Party Wise Average Election Expense of MPs on Campaign Workers                                          | 470         |
| Difference in total expenditure declared by MPs and ECI observers (SOR)                                 | 471         |
| Election expenses declared by MPs in Lok Sabha Election, 2019: Full Details                             | 473         |
| CHAPTER 9: FUNDS COLLECTED AND EXPENDITURE INCURRED BY NATIO<br>POLITICAL PARTIES                       | DNAL<br>506 |
| INTRODUCTION                                                                                            | 506         |
| Details provided in the Election Expenditure Statement                                                  | 506         |
| DETAILED ANALYSIS                                                                                       | 507         |
| Funds collected during Lok Sabha elections (2009 to 2019)                                               | 507         |
| Funds collected by National Parties during Lok Sabha elections in 2019                                  | 508         |
| Expenditure incurred during Lok Sabha elections (2009 to 2019)                                          | 509         |
| Expenditure incurred by National Parties during Lok Sabha elections in 2019                             | 510         |
| Mode of fund collection and expenditure by political parties during Lok Sabha elections (2009 to 2019)! | 511         |
| Expenditure of political parties under various heads (2009 to 2019)                                     | 512         |