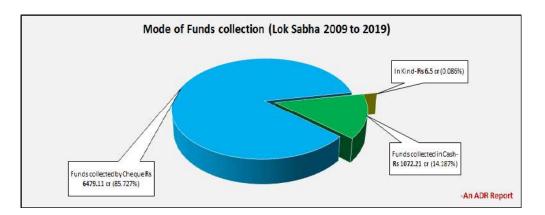

424

344

| Summary and Highlights of Election Expenses of MPs                                                      | 447         |
|---------------------------------------------------------------------------------------------------------|-------------|
| Top 10 MPs with highest declared election expenses                                                      | 454         |
| 10 MPs who declared lowest election expenses                                                            | 455         |
| Table 8-4: 10 MPs who declared lowest election expenses                                                 | 456         |
| State-wise Average Expenses declared by MPs                                                             | 456         |
| Party-wise Average Expenses declared by MPs                                                             | 457         |
| Average self funds used for Election Campaign (Party-wise)                                              | 459         |
| Average funds raised from Political Parties (Party-wise)                                                | 460         |
| Average funds raised from Other Sources (Party-wise)                                                    | 462         |
| Party-wise Average Expenses on Public Meetings, Processions etc with Star Campaigners                   | 463         |
| Party Wise Average Election Expense of MPs for Meetings, Processions etc without Star Campaigners       | 164         |
| Party Wise Average Election Expense of MPs on Campaign Materials                                        | 466         |
| Party Wise Average Election Expense of MPs on Electronic Media                                          | 467         |
| Party Wise Average Election Expense of MPs on Campaign Vehicles                                         | 469         |
| Party Wise Average Election Expense of MPs on Campaign Workers                                          | 470         |
| Difference in total expenditure declared by MPs and ECI observers (SOR)                                 | 471         |
| Election expenses declared by MPs in Lok Sabha Election, 2019: Full Details                             | 473         |
| CHAPTER 9: FUNDS COLLECTED AND EXPENDITURE INCURRED BY NATIO<br>POLITICAL PARTIES                       | DNAL<br>506 |
| INTRODUCTION                                                                                            | 506         |
| Details provided in the Election Expenditure Statement                                                  | 506         |
| DETAILED ANALYSIS                                                                                       | 507         |
| Funds collected during Lok Sabha elections (2009 to 2019)                                               | 507         |
| Funds collected by National Parties during Lok Sabha elections in 2019                                  | 508         |
| Expenditure incurred during Lok Sabha elections (2009 to 2019)                                          | 509         |
| Expenditure incurred by National Parties during Lok Sabha elections in 2019                             | 510         |
| Mode of fund collection and expenditure by political parties during Lok Sabha elections (2009 to 2019)! | 511         |
| Expenditure of political parties under various heads (2009 to 2019)                                     | 512         |