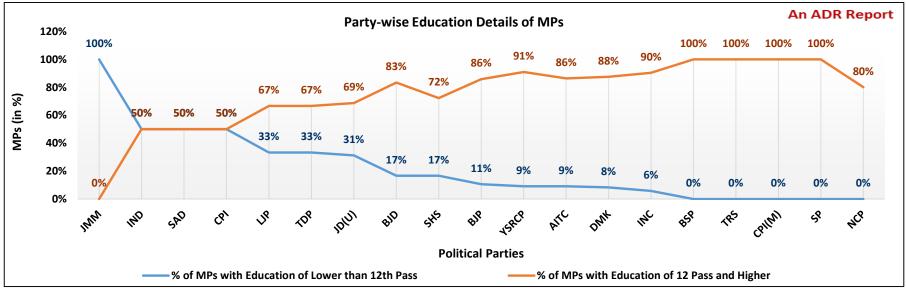

#### CHAPTER 7: ANALYSIS OF OTHER BACKGROUND DETAILS OF MPs

| Analysis of Education Details | 424 |
|-------------------------------|-----|
| Analysis of Age Details       | 433 |
| Analysis of Gender Details    | 440 |