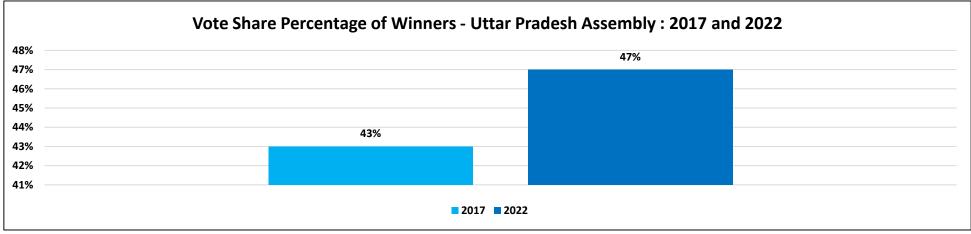

Votes Share = (<u>Total Votes Polled for Winner</u>) (Total No. of Valid Votes Polled)

The winners of the Uttar Pradesh State Assembly elections, **2022** won by an average of **47** % of total votes polled. In the **2017** elections winners won by an average of **43**% of total votes polled.

Figure: Vote Share Percentage of Winners – Uttar Pradesh: 2017 and 2022