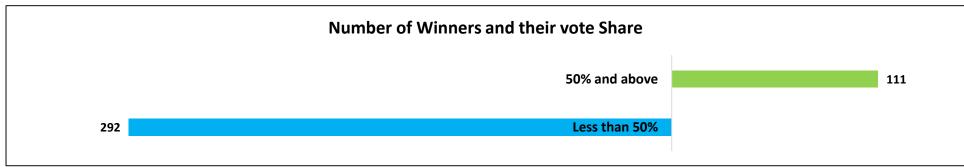

#### Figure: No. of Winners- Vote Share

• <u>Winners with highest vote share:</u> 111(28%) winners won with 50% and above of the total votes polled in their constituency. The top 3 winners who have attained the highest vote share during the Uttar Pradesh State Assembly Elections, 2022 are given below:

Table: Winners with highest vote share

• <u>Winners with Least Vote Share:</u> 292(72%) winners won with less than 50% of the total votes polled in their constituency. 3 winners who have attained the least vote share during the Uttar Pradesh Assembly Elections, 2022 are given below:

Table: Winners with least vote share

Figure: Vote Share of Winners with declared criminal cases and Crorepati Winners

- Winners with Declared Criminal Cases and their Vote Share: 51(25%) out of 205 winners with declared criminal cases have won with a vote share of 50% and above.
- <u>Crorepati Winners and their Vote Share</u>: 103(28%) out of 366 crorepati winners have won with a vote share of 50% and above.