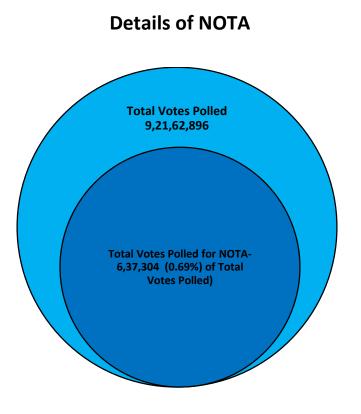

### <u>NOTA</u>

• The NOTA button instated by the ECI in 2013 gave the voters an option of rejecting all the candidates in their constituency. Out of **9,21,62,896** votes polled in Uttar Pradesh Assembly, 2022, **6,37,304 (0.69%)** were polled for NOTA.

• The NOTA button instated by the ECI in 2013 gave the voters an option of rejecting all the candidates in their constituency. Out of **9,21,62,896** votes polled in Uttar Pradesh Assembly, 2022, **6,37,304 (0.69%)** were polled for NOTA.