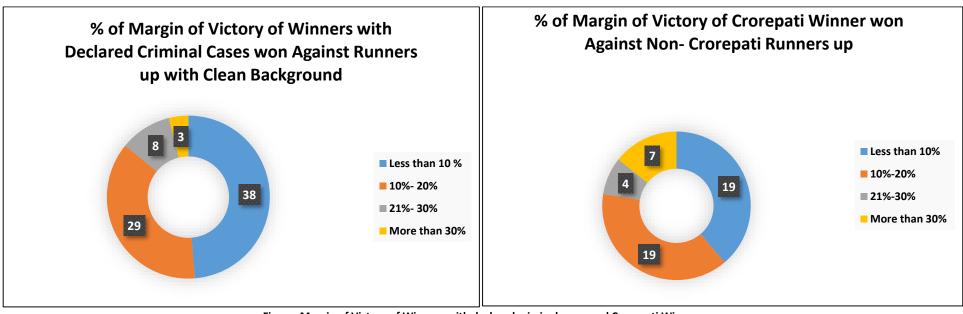

### Winners with Declared Criminal Cases and their Margin of Victory:

- **78** out of **205** winners with declared criminal cases have won against a runner up with a clean background.
- Among these **78** winners, **3** winners have won with more than **30%** margin of victory.
- Amit Agarwal (BJP) from Meerut Cantt. constituency won with 48% margin of victory.

### Crorepati Winners and their Margin of Victory:

- **49** out of **366** crorepati winners have won against a non-crorepati runners up.
- Among these **49** winners, **7** winners have won with more than **30** % margin of victory.
- Among these, Atul Garg (BJP) from Ghaziabad constituency won with 43% margin of victory.

### **<u>Crorepati Winners and their Margin of Victory</u>:**

- **49** out of **366** crorepati winners have won against a non-crorepati runners up.
- Among these **49** winners, **7** winners have won with more than **30** % margin of victory.
- Among these, Atul Garg (BJP) from Ghaziabad constituency won with 43% margin of victory.