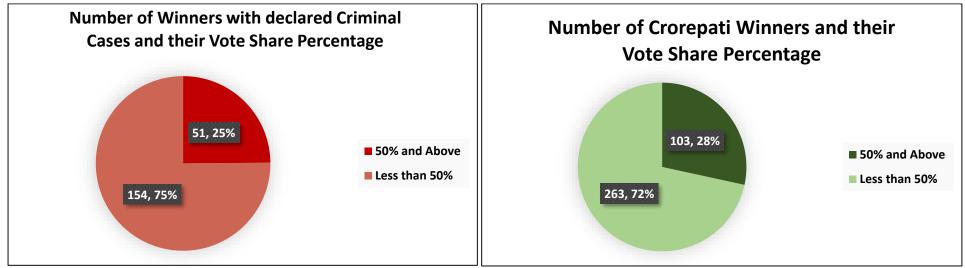

Table: Winners with least vote share

Figure: Vote Share of Winners with declared criminal cases and Crorepati Winners

- Winners with Declared Criminal Cases and their Vote Share: 51(25%) out of 205 winners with declared criminal cases have won with a vote share of 50% and above.
- <u>Crorepati Winners and their Vote Share</u>: 103(28%) out of 366 crorepati winners have won with a vote share of 50% and above.