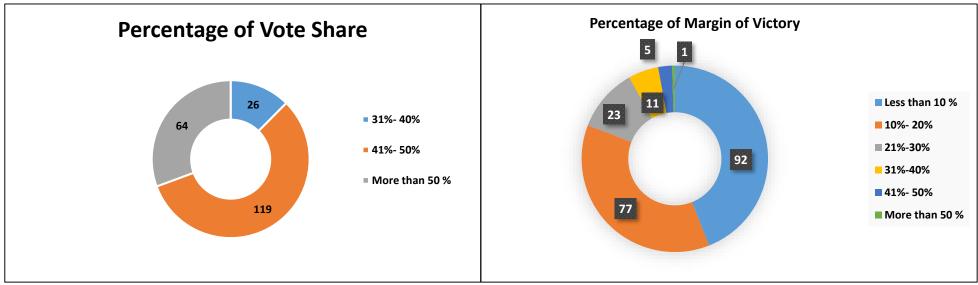

## Performance of Re-elected Winners in Uttar Pradesh Assembly Elections, 2022

Figure: Performance of Re-Elected Winners

| Percentage Range | Vote Share | Margin of Victory |
|------------------|------------|-------------------|
| Less than 10 %   | 0          | 92                |
| 10%- 20%         | 0          | 77                |
| 21%-30%          | 0          | 23                |
| 31%-40%          | 26         | 11                |
| 41%- 50%         | 119        | 5                 |
| More than 50 %   | 64         | 1                 |

Table: Performance of Re-Elected Winners

- Out of total **209** re-elected winners, none have won with less than **35%** of vote share in their respective constituencies. **64(31%)** have won with more than **50%** of vote share.
- 92(44%) re-elected winners have won with less than 10% of margin of victory whereas 17 have won with more than 30% of margin of victory.