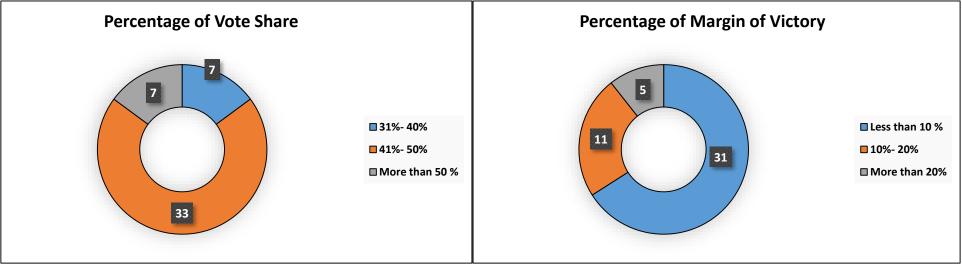

### Performance of Women Winners

- Among the **403** winners, **47** are women.
- Among these **47** women winners, **5** women winners have won with more than **20%** margin of victory.
- Among the women winners, Anjula Singh Mahaur (BJP) from Hathras Constituency has won with the highest vote share, i.e. 59% in her constituency and 38% margin of victory.